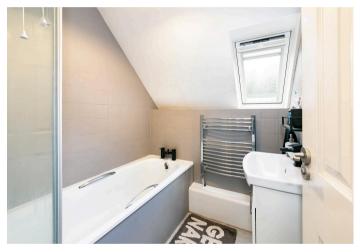

Upstairs there are three double bedrooms, all of a good size, as well as a family bathroom and separate w/c. The bathroom comprises a bath with an over head shower, hand basin with storage below and a chrome heated towel rail.