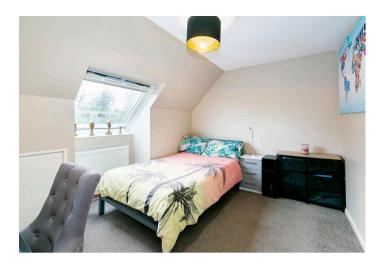

Upstairs there are three double bedrooms, all of a good size, as well as a family bathroom and separate w/c. The bathroom comprises a bath with an over head shower, hand basin with storage below and a chrome heated towel rail.