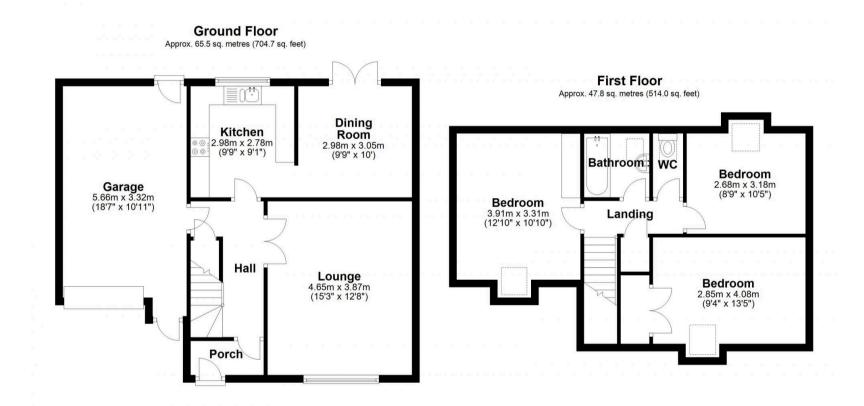

As you enter the property you find yourself in an entrance hall with space for storing coats and shoes. Moving into the hallway, a spacious living room lies to your right, featuring an electric fire to its centre.

The kitchen/diner follows. A U-shaped worktop with ample storage above and below incorporates an electric hob and oven, sink with drainer and fridge. Additionally, there is space for a washing machine. The dining area offers space for a large table and chairs and provides access onto a patio seating area in the rear garden via double doors.

Upstairs there are three double bedrooms, all of a good size, as well as a family bathroom and separate w/c. The bathroom comprises a bath with an over head shower, hand basin with storage below and a chrome heated towel rail.

An internal garage offers additional storage, as well as space for a large freezer, washing machine and tumble dryer.

Externally, the property benefits from a private rear garden with a patio seating area, as well as off street parking to the front.

Services LPG central heating.

Total area: approx. 113.2 sq. metres (1218.7 sq. feet)

This plan is for illustrative purposes only. Placements and measurements are for guidance and should not be scaled. Quoted SqFt and SqM measurements may contain garages and ancillary buildings. Confirm with the Agent in all cases. Plan made with PlanUp
Plan produced using PlanUp.