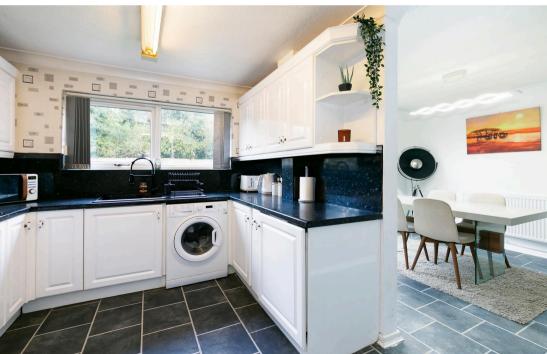

The kitchen/diner follows. A U-shaped worktop with ample storage above and below incorporates an electric hob and oven, sink with drainer and fridge. Additionally, there is space for a washing machine. The dining area offers space for a large table and chairs and provides access onto a patio seating area in the rear garden via double doors.