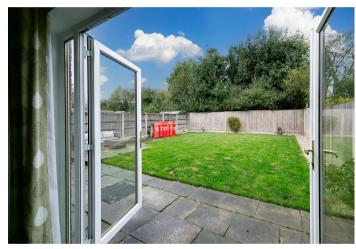

An internal garage offers additional storage, as well as space for a large freezer, washing machine and tumble dryer.

Externally, the property benefits from a private rear garden with a patio seating area, as well as off street parking to the front.