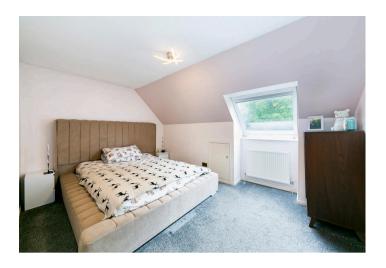

Upstairs there are three double bedrooms, all of a good size, as well as a family bathroom and separate w/c. The bathroom comprises a bath with an over head shower, hand basin with storage below and a chrome heated towel rail.