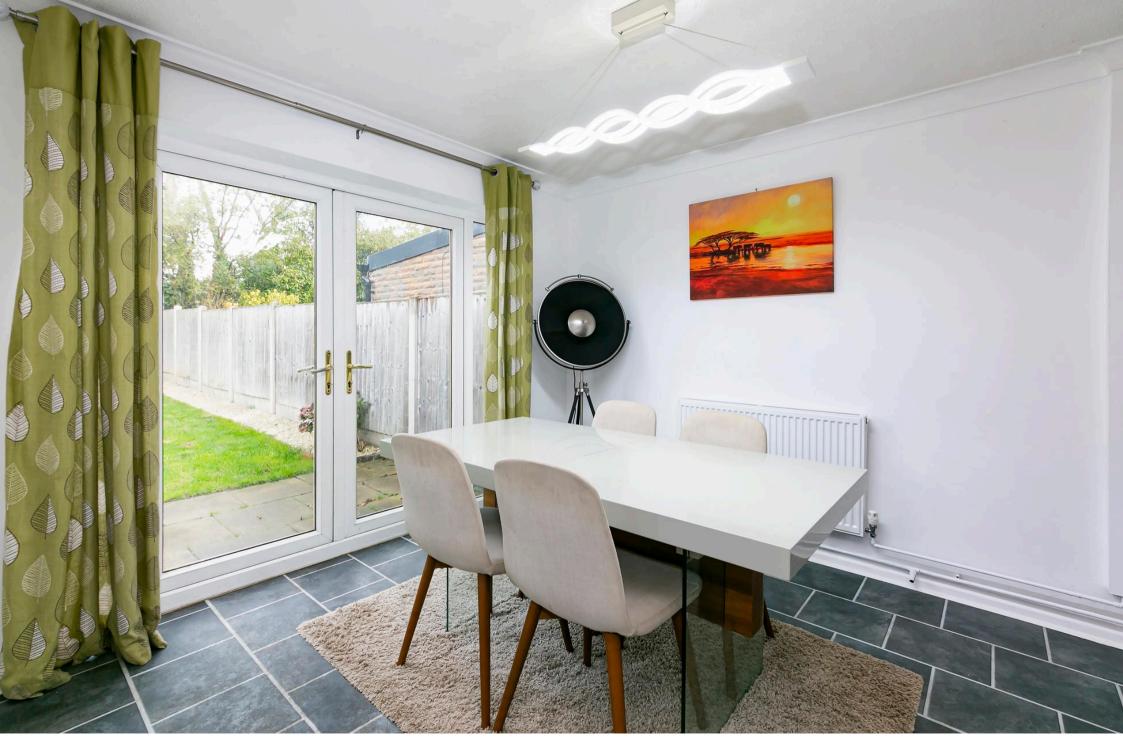

The kitchen/diner follows. A U-shaped worktop with ample storage above and below incorporates an electric hob and oven, sink with drainer and fridge. Additionally, there is space for a washing machine. The dining area offers space for a large table and chairs and provides access onto a patio seating area in the rear garden via double doors.