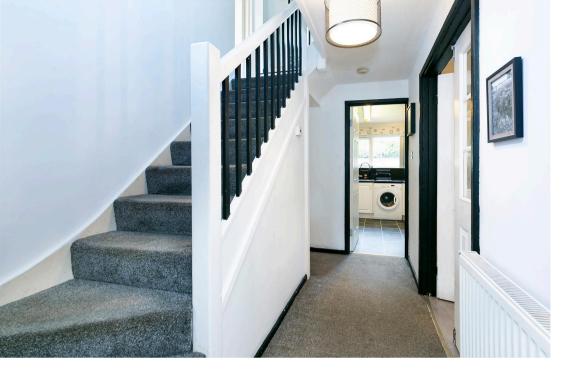

As you enter the property you find yourself in an entrance hall with space for storing coats and shoes. Moving into the hallway, a spacious living room lies to your right, featuring an electric fire to its centre.