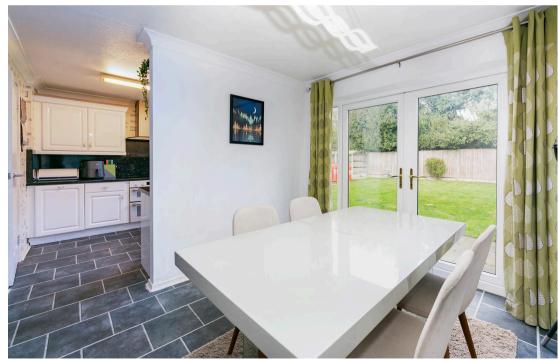

The kitchen/diner follows. A U-shaped worktop with ample storage above and below incorporates an electric hob and oven, sink with drainer and fridge. Additionally, there is space for a washing machine. The dining area offers space for a large table and chairs and provides access onto a patio seating area in the rear garden via double doors.