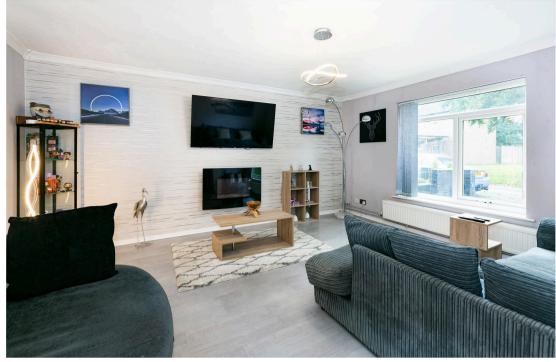

As you enter the property you find yourself in an entrance hall with space for storing coats and shoes. Moving into the hallway, a spacious living room lies to your right, featuring an electric fire to its centre.