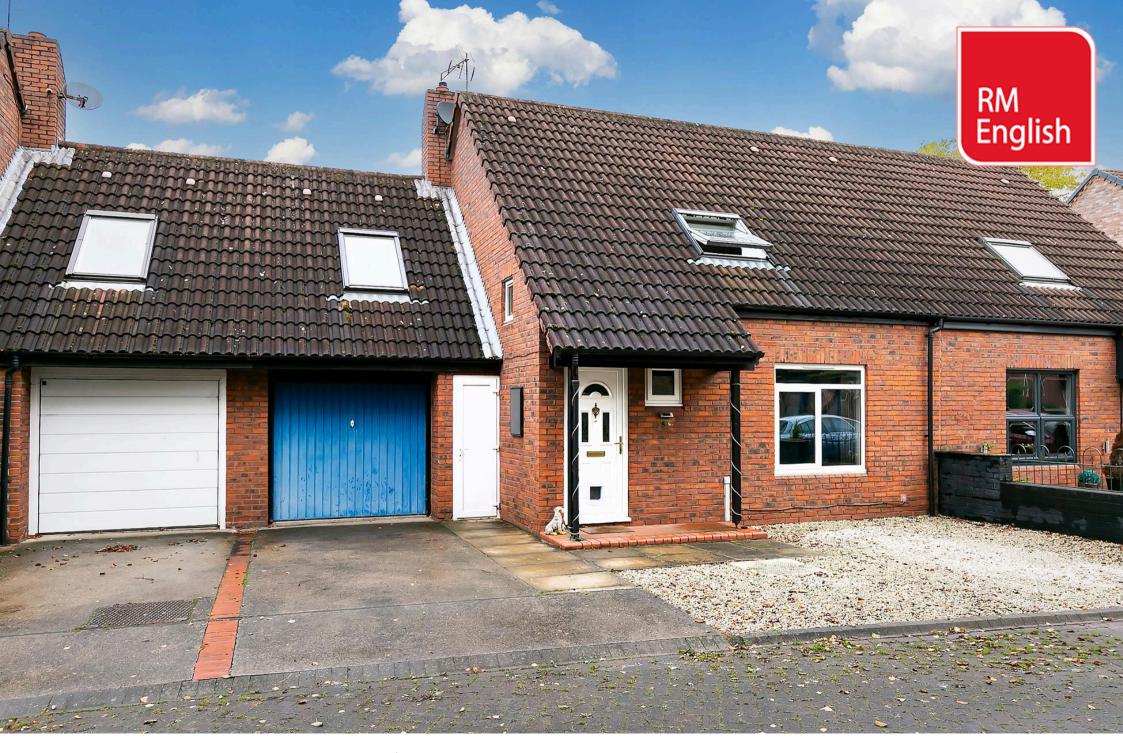

5 Hart Hill Crescent, Full Sutton, York, YO41 1LX

• Situated between Stamford Bridge and Pocklington • Well presented and spacious home • Open plan kitchen/diner • Spacious living room • Three double bedrooms • Family bathroom and separate w/c • Enclosed rear garden with patio seating area • Integrated garage • Off street parking • EPC = E

## Asking Price £235,000

If you are a first time buyer, investor or simply someone looking for a spacious home and village life, then look no further as this three bedroom house may be perfect for you. The property is located in Full Sutton, just a short drive from the well serviced village of Stamford Bridge and the popular market town on Pocklington.