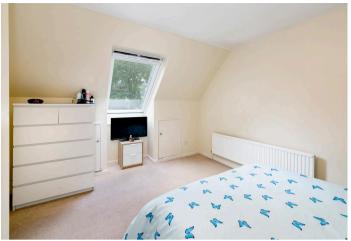

Upstairs there are three double bedrooms, all of a good size, as well as a family bathroom and separate w/c. The bathroom comprises a bath with an over head shower, hand basin with storage below and a chrome heated towel rail.