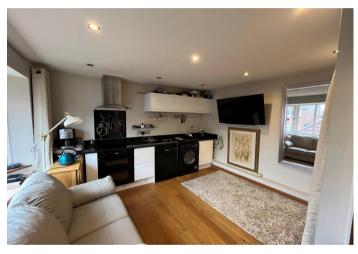

The generous living space features a fitted kitchen along one wall comprising an oven, grill, induction hob, sink with drainer, washing machine and fridge. Ample storage is available above and below the granite worktop. A pull down king size bed folds away neatly to provide additional living space during the day. Space for a large sofa and other items of furniture, is also available in this living space, which is complete with oak flooring. The property also benefits from under floor heating throughout