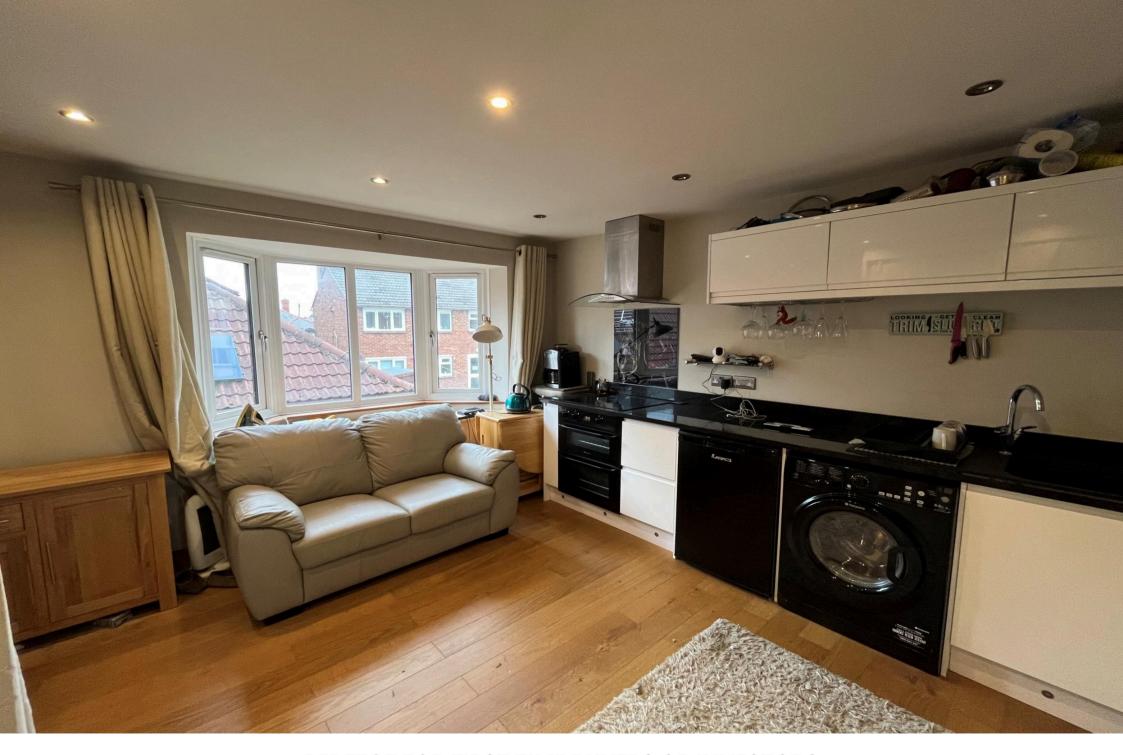

The generous living space features a fitted kitchen along one wall comprising an oven, grill, induction hob, sink with drainer, washing machine and fridge. Ample storage is available above and below the granite worktop. A pull down king size bed folds away neatly to provide additional living space during the day. Space for a large sofa and other items of furniture, is also available in this living space, which is complete with oak flooring. The property also benefits from under floor heating throughout