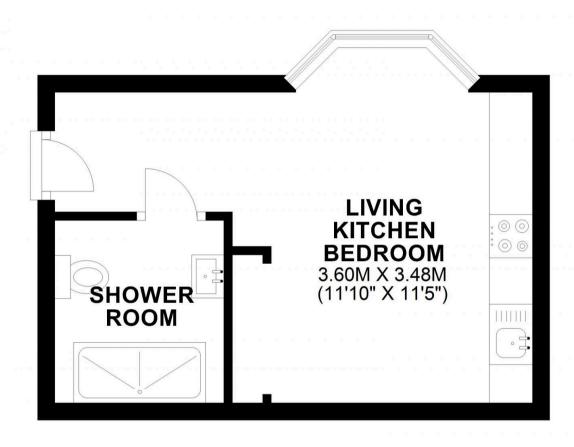

The generous living space features a fitted kitchen along one wall comprising an oven, grill, induction hob, sink with drainer, washing machine and fridge. Ample storage is available above and below the granite worktop. A pull down king size bed folds away neatly to provide additional living space during the day. Space for a large sofa and other items of furniture, is also available in this living space, which is complete with oak flooring. The property also benefits from under floor heating throughout

The shower room, modern and spacious, comprises a large walk in shower, low level w/c, hand basin with storage below and a wall mounted mirror with additional built in storage.

Externally the property benefits from an allocated parking space. A certain rarity and luxury to have this feature within the town centre.

## **FIRST FLOOR**

For Informative Purposes Only - Not To Scale Plan produced using PlanUp.