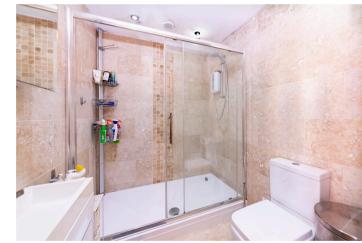

The shower room, modern and spacious, comprises a large walk in shower, low level w/c, hand basin with storage below and a wall mounted mirror with additional built in storage.

Externally the property benefits from an allocated parking space. A certain rarity and luxury to have this feature within the town centre.