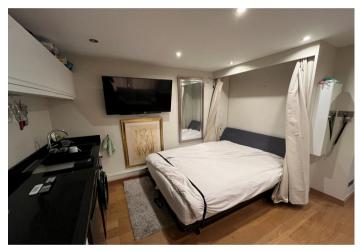

The generous living space features a fitted kitchen along one wall comprising an oven, grill, induction hob, sink with drainer, washing machine and fridge. Ample storage is available above and below the granite worktop. A pull down king size bed folds away neatly to provide additional living space during the day. Space for a large sofa and other items of furniture, is also available in this living space, which is complete with oak flooring. The property also benefits from under floor heating throughout