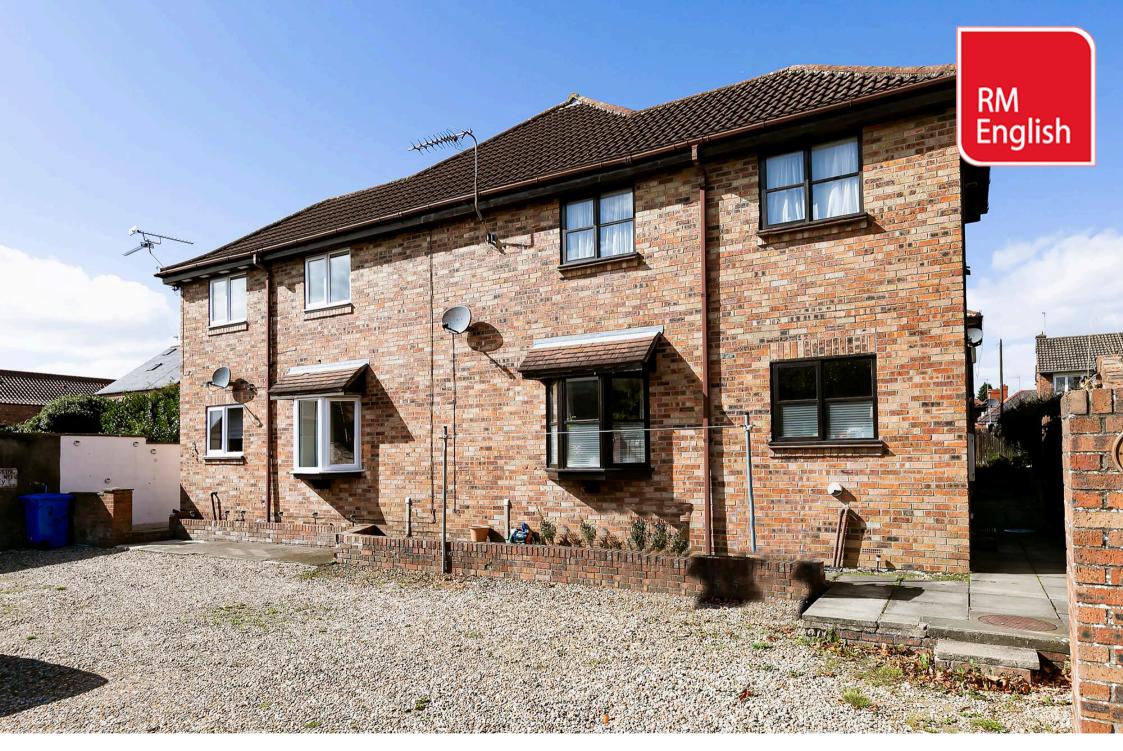

8A James Court, Pocklington, York, East Riding Of Yorkshire, YO42 2DD

• No Onward Chain • Studio flat • Just a short walk from the town centre • Close proximity to local amenities • Kitchen/Living/Bedroom • Full length fitted kitchen • Pull down double bed • Modern shower room • Allocated parking space • EPC = D

## \*No Onward Chain\*

Located in the heart of the popular market town of Pocklington just a short walk away from an abundance of local amenities is this well presented studio flat. Recently renovated by the current vendor, this property is ideal for first time buyers or investors, especially those looking to use the property as an AirBNB or rental.

The shower room, modern and spacious, comprises a large walk in shower, low level w/c, hand basin with storage below and a wall mounted mirror with additional built in storage.

Externally the property benefits from an allocated parking space. A certain rarity and luxury to have this feature within the town centre.