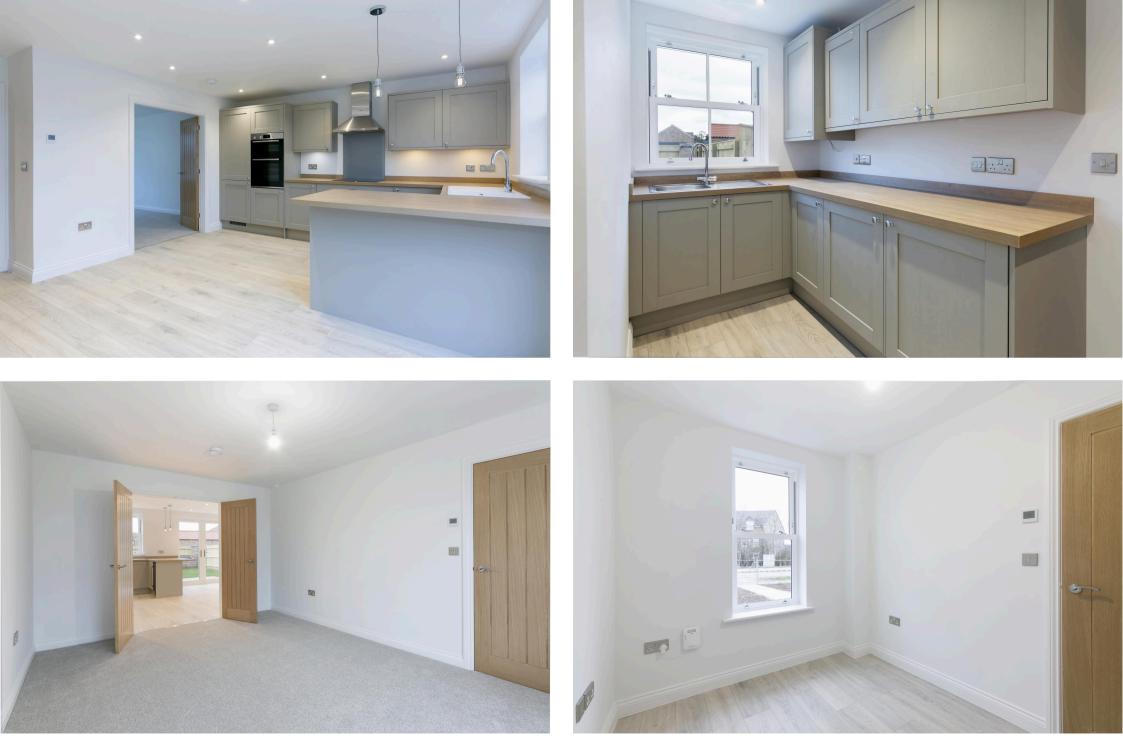

On entering the property you will immediately notice the warmth generated from the underfloor heating, this has been installed throughout the entire ground floor. The living room is on the left-hand side with a window to the front that allows natural light to enter. At its rear there are double doors which can be closed to provide a cosy feel to the room or opened to provide direct access to the open plan kitchen/living/dining area. On the right hand side of the hallway you will find a home office which could be used as a snug or games room.

The rear of the property is extremely light, this is mainly due to a set of double doors and a large window that allows natural light to enter, whilst also providing access to the garden. This lovely space is perfect for families to spend time together or entertain when guests come over. The kitchen will be fitted with a range of quality appliances including an induction hob, dishwasher, double oven, fridge/freezer, wine cooler and integrated bin. In addition, there is space for a good-sized dining table with chairs and a sofa for when you just want to relax. This property also benefits from a separate utility room with a worktop that has an integrated washing machine and dryer below. A door to the side opens into the garage. A cloakroom with w/c and hand basin completes the ground floor.

To the first floor there are four double bedrooms, one of which has built in storage. The master benefits from an en-suite comprising shower, hand basin and w/c. A family bathroom comprising of a bath, separate shower, low level w/c and hand basin completes the internal accommodation.