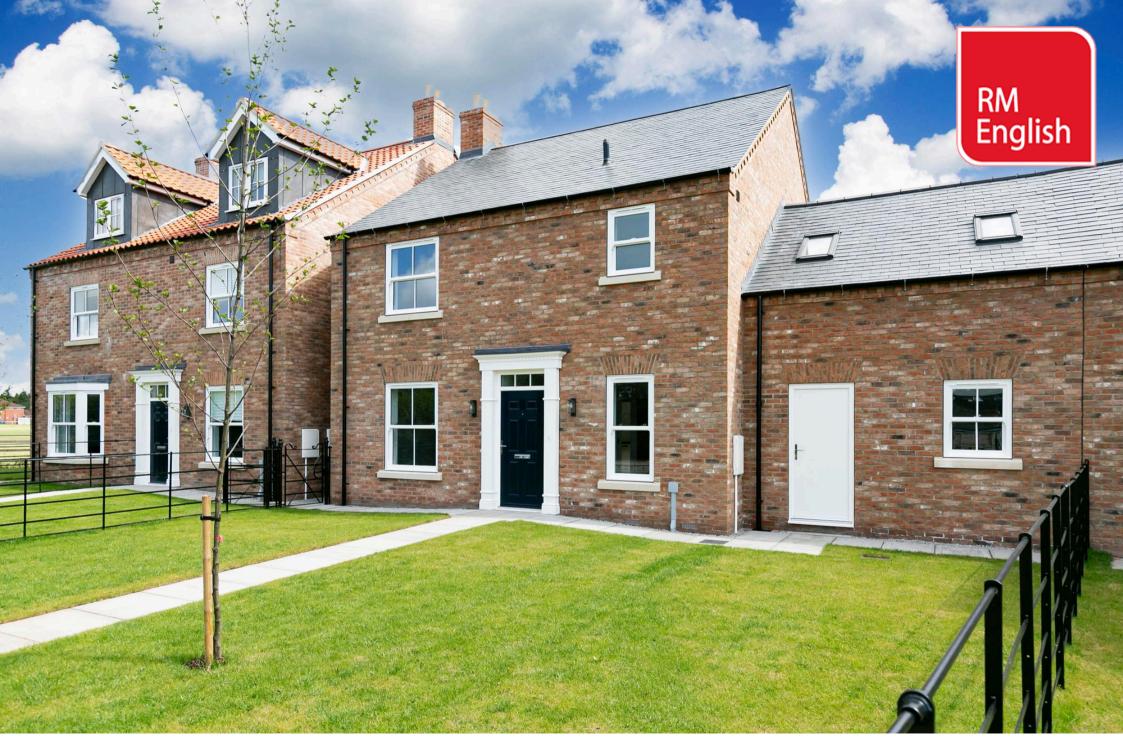

## Guide Price £449,950

If you are looking for a unique, individually designed home built to a superior standard on a small, exclusive development, then look no further as this could be what you have been waiting for. The eight homes within this exclusive development have been meticulously designed to provide well-proportioned accommodation to meet the varying needs of modern day living. Quernstone is perfectly located for both easy walking access into the centre of Pocklington and for public transport, a feature that will appeal, especially if you do not wish to drive.

Externally you will find a driveway to the rear of the property which leads to a large garage that has been fitted with an electric door. Within the garage you will see that there are a number of power points, which are extremely useful for additional white goods. The rear garden will be enclosed and laid to lawn. To the front of the property there will be a lawned area with a path to the front door. Estate fencing will be erected to the front of the lawn, a desirable feature rarely seen on developments today.