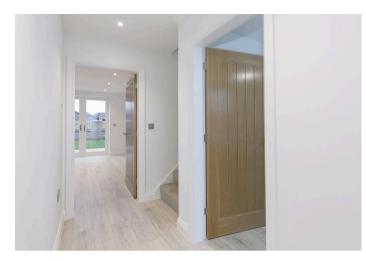

On entering the property you will immediately notice the warmth generated from the underfloor heating, this has been installed throughout the entire ground floor. The living room is on the left-hand side with a window to the front that allows natural light to enter. At its rear there are double doors which can be closed to provide a cosy feel to the room or opened to provide direct access to the open plan kitchen/living/dining area. On the right hand side of the hallway you will find a home office which could be used as a snug or games room.