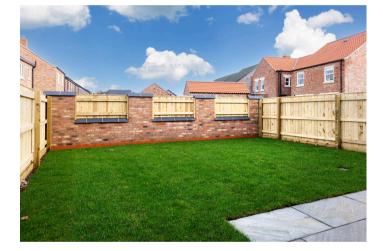

Externally you will find a driveway to the rear of the property which leads to a large garage that has been fitted with an electric door. Within the garage you will see that there are a number of power points, which are extremely useful for additional white goods. The rear garden will be enclosed and laid to lawn. To the front of the property there will be a lawned area with a path to the front door. Estate fencing will be erected to the front of the lawn, a desirable feature rarely seen on developments today.