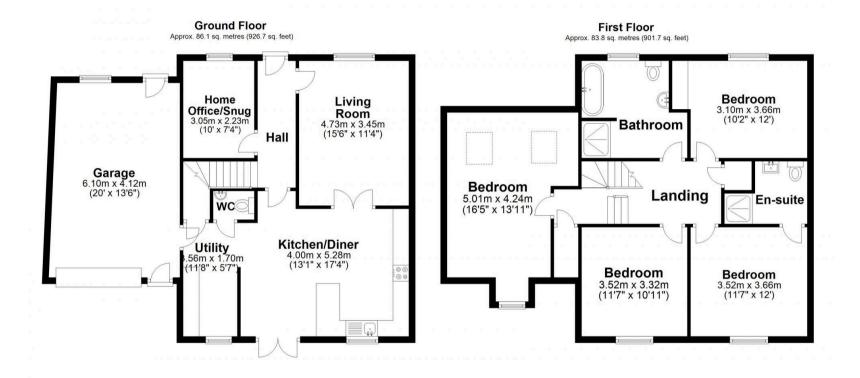

## Total area: approx. 169.9 sq. metres (1828.4 sq. feet)

All floorplans and measurements are provided for information purposes only. Plans should not be scaled from or used as reference. Plan produced using PlanUp.