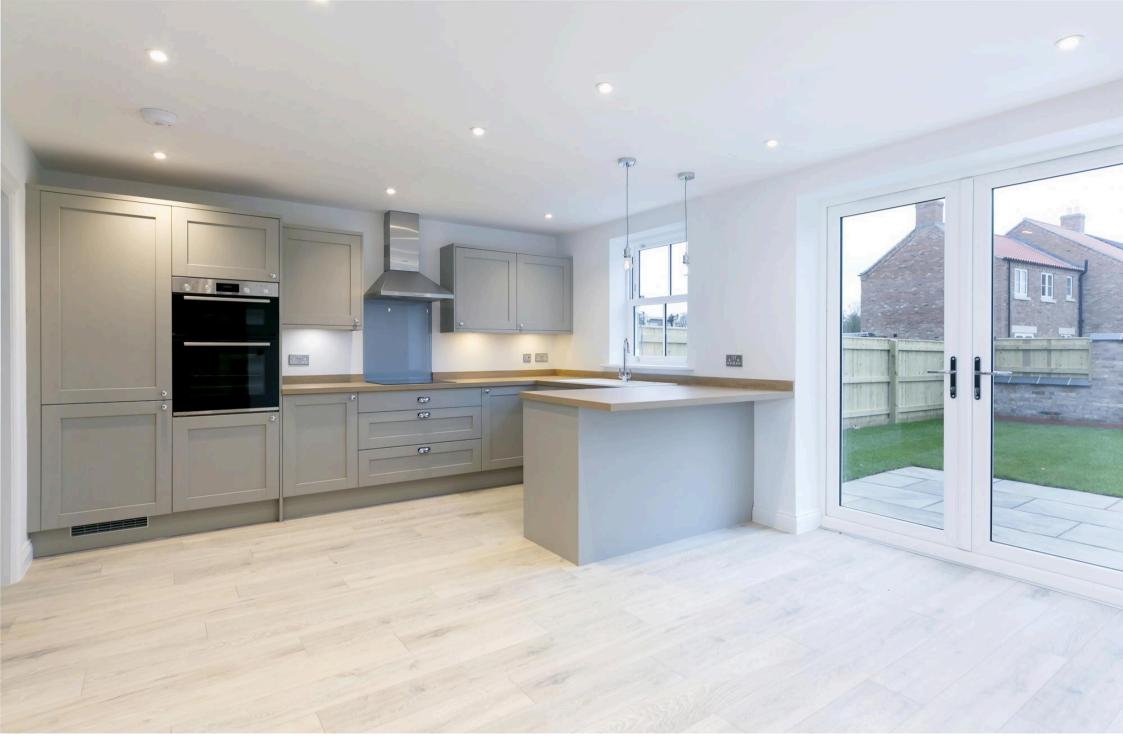

The rear of the property is extremely light, this is mainly due to a set of double doors and a large window that allows natural light to enter, whilst also providing access to the garden. This lovely space is perfect for families to spend time together or entertain when guests come over. The kitchen will be fitted with a range of quality appliances including an induction hob, dishwasher, double oven, fridge/freezer, wine cooler and integrated bin. In addition, there is space for a good-sized dining table with chairs and a sofa for when you just want to relax. This property also benefits from a separate utility room with a worktop that has an integrated washing machine and dryer below. A door to the side opens into the garage. A cloakroom with w/c and hand basin completes the ground floor.