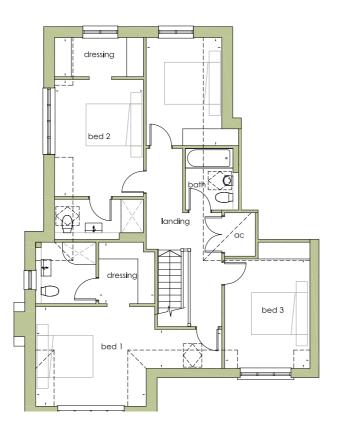

| Kitchen / Dining Room | 6.50m* | Χ | 5.63m | 21'4* | Χ | 18'6 |
|-----------------------|--------|---|-------|-------|---|------|
| Family Room           | 3.00m  | Χ | 5.28m | 9'10  | Χ | 17'4 |
| Living Room           | 4.21m  | Х | 5.82m | 13'10 | Χ | 19'1 |
| Utility               | 2.53m  | X | 1.39m | 8'4   | Х | 4'7  |
| Study                 | 3.00m  | X | 3.65m | 9'10  | Χ | 12'0 |
| Garage                | 6.99m  | Х | 3.05m | 22'11 | Х | 10'0 |
|                       |        |   |       |       |   |      |
| Bedroom One           | 6.60m* | Χ | 3.53m | 21'8  | Χ | 11'7 |
| Dressing Room         | 1.97m  | Χ | 2.17m | 6'6   | Χ | 7'1  |
| Bedroom Two           | 3.14m  | Х | 4.15m | 10'4  | Χ | 13'7 |
| Dressing Room         | 3.14m  | Х | 1.36m | 10'4  | X | 4'6  |
| Bedroom Three         | 3.00m  | Х | 3.88m | 9'10  | X | 12'9 |
| Bedroom Four          | 2.66m  | Х | 3.82m | 8'9   | Χ | 12'6 |

Gross internal floor area 208 sq m 2242 sq ft Garage 21sq m 228 sq ft

<sup>\*</sup> at the maximum measurement

| 6.90m* | Χ                                | 6.27m                                    | 22'8 | Χ                                                                                                                                                                          | 20'7                                                                                                                                                                                                       |
|--------|----------------------------------|------------------------------------------|------|----------------------------------------------------------------------------------------------------------------------------------------------------------------------------|------------------------------------------------------------------------------------------------------------------------------------------------------------------------------------------------------------|
| 4.48m  | Χ                                | 6.94m                                    | 14'8 | Χ                                                                                                                                                                          | 22'9                                                                                                                                                                                                       |
| 3.48m  | Χ                                | 2.46m                                    | 11'5 | Χ                                                                                                                                                                          | 8'1                                                                                                                                                                                                        |
| 4.48m  | X                                | 3.70m                                    | 14'8 | Χ                                                                                                                                                                          | 12'2                                                                                                                                                                                                       |
| 2.55m  | Х                                | 1.75m                                    | 8'4  | Χ                                                                                                                                                                          | 5'9                                                                                                                                                                                                        |
| 3.16m  | X                                | 7.89m                                    | 10'5 | Χ                                                                                                                                                                          | 25'11                                                                                                                                                                                                      |
|        | 4.48m<br>3.48m<br>4.48m<br>2.55m | 4.48m x<br>3.48m x<br>4.48m x<br>2.55m x |      | 4.48m       x       6.94m       14'8         3.48m       x       2.46m       11'5         4.48m       x       3.70m       14'8         2.55m       x       1.75m       8'4 | 4.48m       x       6.94m       14'8       x         3.48m       x       2.46m       11'5       x         4.48m       x       3.70m       14'8       x         2.55m       x       1.75m       8'4       x |