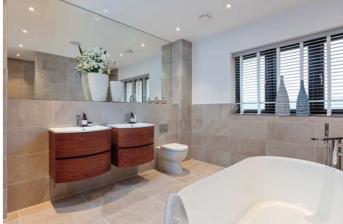

#### Bathrooms and En-suites

- Contemporary white sanitaryware
- Wall hung vanity units with storage under
- Fitted mirrors above sinks
- Chrome brassware and thermostatic showers
- Slimline shower trays
- Contemporary ceramic floor and wall tiles\*
- Fully tiled shower, half height to bath and basins and skirting to other walls
- Electric heated towel rails