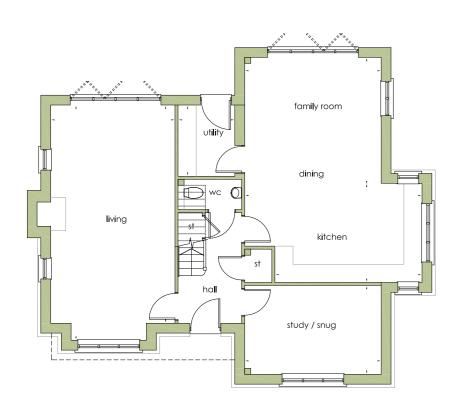

| Kitchen / Dining Room | 6.50m* | Χ | 5.63m | 21'4* | Χ | 18'6 |
|-----------------------|--------|---|-------|-------|---|------|
| Family Room           | 3.00m  | Χ | 5.28m | 9'10  | Χ | 17'4 |
| Living Room           | 4.21m  | Х | 5.82m | 13'10 | Χ | 19'1 |
| Utility               | 2.53m  | X | 1.39m | 8'4   | Х | 4'7  |
| Study                 | 3.00m  | X | 3.65m | 9'10  | Χ | 12'0 |
| Garage                | 6.99m  | Х | 3.05m | 22'11 | Х | 10'0 |
|                       |        |   |       |       |   |      |
| Bedroom One           | 6.60m* | Χ | 3.53m | 21'8  | Χ | 11'7 |
| Dressing Room         | 1.97m  | Χ | 2.17m | 6'6   | Χ | 7'1  |
| Bedroom Two           | 3.14m  | Х | 4.15m | 10'4  | Χ | 13'7 |
| Dressing Room         | 3.14m  | Х | 1.36m | 10'4  | X | 4'6  |
| Bedroom Three         | 3.00m  | Х | 3.88m | 9'10  | X | 12'9 |
| Bedroom Four          | 2.66m  | Х | 3.82m | 8'9   | Χ | 12'6 |

Gross internal floor area 208 sq m 2242 sq ft Garage 21sq m 228 sq ft

<sup>\*</sup> at the maximum measurement

| 6.90m* | Χ                                | 6.27m                                    | 22'8 | Χ                                                                                                                                                                          | 20'7                                                                                                                                                                                                       |
|--------|----------------------------------|------------------------------------------|------|----------------------------------------------------------------------------------------------------------------------------------------------------------------------------|------------------------------------------------------------------------------------------------------------------------------------------------------------------------------------------------------------|
| 4.48m  | Χ                                | 6.94m                                    | 14'8 | Χ                                                                                                                                                                          | 22'9                                                                                                                                                                                                       |
| 3.48m  | Χ                                | 2.46m                                    | 11'5 | Χ                                                                                                                                                                          | 8'1                                                                                                                                                                                                        |
| 4.48m  | X                                | 3.70m                                    | 14'8 | Χ                                                                                                                                                                          | 12'2                                                                                                                                                                                                       |
| 2.55m  | Х                                | 1.75m                                    | 8'4  | Χ                                                                                                                                                                          | 5'9                                                                                                                                                                                                        |
| 3.16m  | X                                | 7.89m                                    | 10'5 | Χ                                                                                                                                                                          | 25'11                                                                                                                                                                                                      |
|        | 4.48m<br>3.48m<br>4.48m<br>2.55m | 4.48m x<br>3.48m x<br>4.48m x<br>2.55m x |      | 4.48m       x       6.94m       14'8         3.48m       x       2.46m       11'5         4.48m       x       3.70m       14'8         2.55m       x       1.75m       8'4 | 4.48m       x       6.94m       14'8       x         3.48m       x       2.46m       11'5       x         4.48m       x       3.70m       14'8       x         2.55m       x       1.75m       8'4       x |