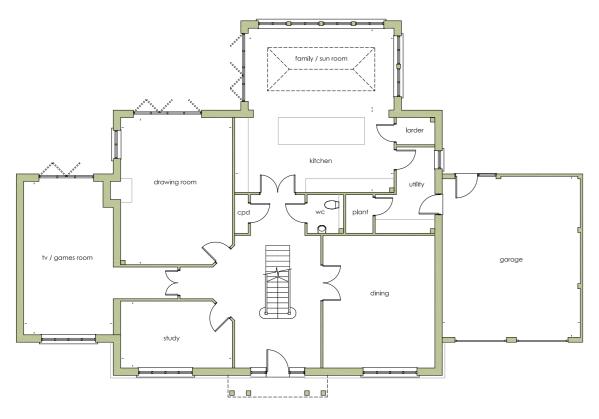

Gross internal floor area

<sup>\*</sup> at the maximum measurement

| Kitchen           | 6.98m | Χ | 3.63m  | 22'11 | Χ | 11'11 |
|-------------------|-------|---|--------|-------|---|-------|
| Family / Sun Room | 6.38m | Χ | 3.56m  | 20'11 | Χ | 11'8  |
| Dining Room       | 4.88m | Χ | 5.79m  | 16'0  | Χ | 19'0  |
| Drawing Room      | 4.88m | Χ | 6.44m  | 16'0  | Χ | 21'2  |
| TV / Games Room   | 3.90m | Χ | 6.72m  | 12'10 | Χ | 22'0  |
| Study             | 4.88m | Х | 2.90m  | 16'0  | Χ | 9'6   |
| Utility           | 2.58m | X | 3.75m  | 8'6   | Χ | 12'4  |
| Garage            | 6.09m | Х | 7.10m  | 20'0  | Х | 23'4  |
|                   |       |   |        |       |   |       |
| Bedroom One       | 6.00m | Χ | 4.20m* | 19'8  | Χ | 13'9* |
| Dressing Room     | 3.65m | Х | 2.07m  | 12'0  | Χ | 6'9   |
| Bedroom Two       | 4.88m | Χ | 4.21m  | 16'0  | Χ | 13'10 |
| Dressing Room     | 2.89m | Х | 1.62m  | 9'6   | Χ | 5'4   |
| Bedroom Three     | 4.88m | Х | 3.41*m | 16'0  | Х | 11'2  |
| Bedroom Four      | 4.88m | Х | 3.41*m | 16'0  | Χ | 11'2  |
| Bedroom Five      | 3.75m | Х | 3.28m  | 12'4  | X | 10'9  |

Gross internal floor are 356 sq m 3837 sq ft Garage 42.82sq m 461 sq ft

<sup>\*</sup> at the maximum measurement