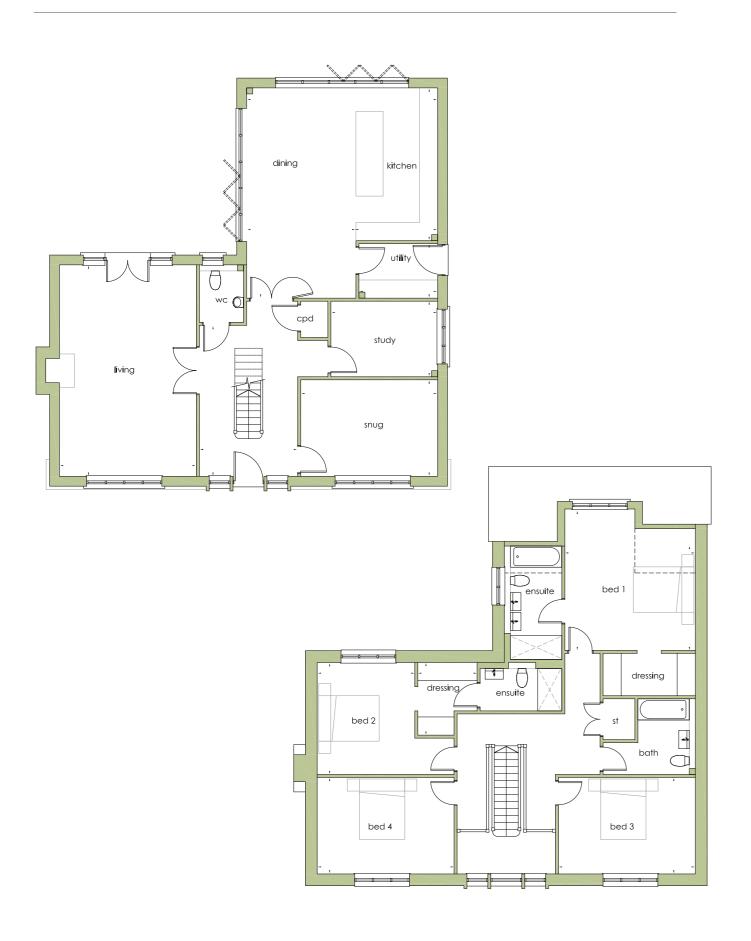

| Kitchen / Dining Room | 6.50m* | Χ | 5.63m | 21'4* | Χ | 18'6 |
|-----------------------|--------|---|-------|-------|---|------|
| Family Room           | 3.00m  | Χ | 5.28m | 9'10  | Χ | 17'4 |
| Living Room           | 4.21m  | Х | 5.82m | 13'10 | Χ | 19'1 |
| Utility               | 2.53m  | X | 1.39m | 8'4   | Х | 4'7  |
| Study                 | 3.00m  | X | 3.65m | 9'10  | Χ | 12'0 |
| Garage                | 6.99m  | Х | 3.05m | 22'11 | Х | 10'0 |
|                       |        |   |       |       |   |      |
| Bedroom One           | 6.60m* | Χ | 3.53m | 21'8  | Χ | 11'7 |
| Dressing Room         | 1.97m  | Χ | 2.17m | 6'6   | Χ | 7'1  |
| Bedroom Two           | 3.14m  | Х | 4.15m | 10'4  | Χ | 13'7 |
| Dressing Room         | 3.14m  | Х | 1.36m | 10'4  | X | 4'6  |
| Bedroom Three         | 3.00m  | Х | 3.88m | 9'10  | X | 12'9 |
| Bedroom Four          | 2.66m  | Х | 3.82m | 8'9   | Χ | 12'6 |

Gross internal floor area 208 sq m 2242 sq ft Garage 21sq m 228 sq ft

<sup>\*</sup> at the maximum measurement

| 6.90m* | Χ                                | 6.27m                                    | 22'8 | Χ                                                                                                                                                                          | 20'7                                                                                                                                                                                                       |
|--------|----------------------------------|------------------------------------------|------|----------------------------------------------------------------------------------------------------------------------------------------------------------------------------|------------------------------------------------------------------------------------------------------------------------------------------------------------------------------------------------------------|
| 4.48m  | Χ                                | 6.94m                                    | 14'8 | Χ                                                                                                                                                                          | 22'9                                                                                                                                                                                                       |
| 3.48m  | Χ                                | 2.46m                                    | 11'5 | Χ                                                                                                                                                                          | 8'1                                                                                                                                                                                                        |
| 4.48m  | X                                | 3.70m                                    | 14'8 | Χ                                                                                                                                                                          | 12'2                                                                                                                                                                                                       |
| 2.55m  | Х                                | 1.75m                                    | 8'4  | Χ                                                                                                                                                                          | 5'9                                                                                                                                                                                                        |
| 3.16m  | X                                | 7.89m                                    | 10'5 | Χ                                                                                                                                                                          | 25'11                                                                                                                                                                                                      |
|        | 4.48m<br>3.48m<br>4.48m<br>2.55m | 4.48m x<br>3.48m x<br>4.48m x<br>2.55m x |      | 4.48m       x       6.94m       14'8         3.48m       x       2.46m       11'5         4.48m       x       3.70m       14'8         2.55m       x       1.75m       8'4 | 4.48m       x       6.94m       14'8       x         3.48m       x       2.46m       11'5       x         4.48m       x       3.70m       14'8       x         2.55m       x       1.75m       8'4       x |