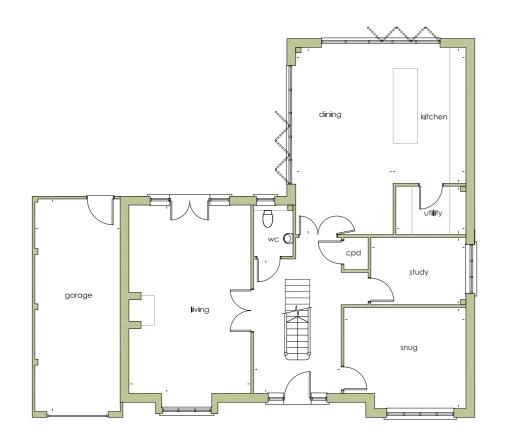

| Kitchen / Dining Room | 6.50m* | Χ | 5.63m | 21'4* | Χ | 18'6 |
|-----------------------|--------|---|-------|-------|---|------|
| Family Room           | 3.00m  | Χ | 5.28m | 9'10  | Χ | 17'4 |
| Living Room           | 4.21m  | Х | 5.82m | 13'10 | Χ | 19'1 |
| Utility               | 2.53m  | X | 1.39m | 8'4   | Х | 4'7  |
| Study                 | 3.00m  | X | 3.65m | 9'10  | Χ | 12'0 |
| Garage                | 6.99m  | Х | 3.05m | 22'11 | Х | 10'0 |
|                       |        |   |       |       |   |      |
| Bedroom One           | 6.60m* | Χ | 3.53m | 21'8  | Χ | 11'7 |
| Dressing Room         | 1.97m  | Χ | 2.17m | 6'6   | Χ | 7'1  |
| Bedroom Two           | 3.14m  | Х | 4.15m | 10'4  | Χ | 13'7 |
| Dressing Room         | 3.14m  | Х | 1.36m | 10'4  | X | 4'6  |
| Bedroom Three         | 3.00m  | Х | 3.88m | 9'10  | X | 12'9 |
| Bedroom Four          | 2.66m  | Х | 3.82m | 8'9   | Χ | 12'6 |

Gross internal floor area 208 sq m 2242 sq ft Garage 21sq m 228 sq ft

<sup>\*</sup> at the maximum measurement

| 6.90m* | Χ                                | 6.27m                                    | 22'8 | Χ                                                                                                                                                                          | 20'7                                                                                                                                                                                                       |
|--------|----------------------------------|------------------------------------------|------|----------------------------------------------------------------------------------------------------------------------------------------------------------------------------|------------------------------------------------------------------------------------------------------------------------------------------------------------------------------------------------------------|
| 4.48m  | Χ                                | 6.94m                                    | 14'8 | Χ                                                                                                                                                                          | 22'9                                                                                                                                                                                                       |
| 3.48m  | Χ                                | 2.46m                                    | 11'5 | Χ                                                                                                                                                                          | 8'1                                                                                                                                                                                                        |
| 4.48m  | X                                | 3.70m                                    | 14'8 | Χ                                                                                                                                                                          | 12'2                                                                                                                                                                                                       |
| 2.55m  | Х                                | 1.75m                                    | 8'4  | Χ                                                                                                                                                                          | 5'9                                                                                                                                                                                                        |
| 3.16m  | X                                | 7.89m                                    | 10'5 | Χ                                                                                                                                                                          | 25'11                                                                                                                                                                                                      |
|        | 4.48m<br>3.48m<br>4.48m<br>2.55m | 4.48m x<br>3.48m x<br>4.48m x<br>2.55m x |      | 4.48m       x       6.94m       14'8         3.48m       x       2.46m       11'5         4.48m       x       3.70m       14'8         2.55m       x       1.75m       8'4 | 4.48m       x       6.94m       14'8       x         3.48m       x       2.46m       11'5       x         4.48m       x       3.70m       14'8       x         2.55m       x       1.75m       8'4       x |