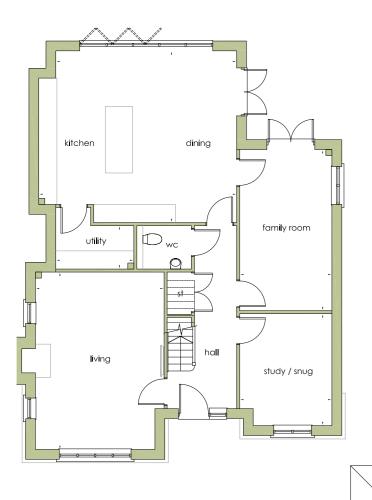

| Kitchen / Dining Room | 6.50m* | Χ | 5.63m | 21'4* | Χ | 18'6 |
|-----------------------|--------|---|-------|-------|---|------|
| Family Room           | 3.00m  | Χ | 5.28m | 9'10  | Χ | 17'4 |
| Living Room           | 4.21m  | Х | 5.82m | 13'10 | Χ | 19'1 |
| Utility               | 2.53m  | X | 1.39m | 8'4   | Х | 4'7  |
| Study                 | 3.00m  | X | 3.65m | 9'10  | Χ | 12'0 |
| Garage                | 6.99m  | Х | 3.05m | 22'11 | Х | 10'0 |
|                       |        |   |       |       |   |      |
| Bedroom One           | 6.60m* | Χ | 3.53m | 21'8  | Χ | 11'7 |
| Dressing Room         | 1.97m  | Χ | 2.17m | 6'6   | Χ | 7'1  |
| Bedroom Two           | 3.14m  | Х | 4.15m | 10'4  | Χ | 13'7 |
| Dressing Room         | 3.14m  | Х | 1.36m | 10'4  | X | 4'6  |
| Bedroom Three         | 3.00m  | Х | 3.88m | 9'10  | X | 12'9 |
| Bedroom Four          | 2.66m  | Х | 3.82m | 8'9   | Χ | 12'6 |

Gross internal floor area 208 sq m 2242 sq ft Garage 21sq m 228 sq ft

<sup>\*</sup> at the maximum measurement

| 6.90m* | Χ                                | 6.27m                                    | 22'8 | Χ                                                                                                                                                                          | 20'7                                                                                                                                                                                                       |
|--------|----------------------------------|------------------------------------------|------|----------------------------------------------------------------------------------------------------------------------------------------------------------------------------|------------------------------------------------------------------------------------------------------------------------------------------------------------------------------------------------------------|
| 4.48m  | Χ                                | 6.94m                                    | 14'8 | Χ                                                                                                                                                                          | 22'9                                                                                                                                                                                                       |
| 3.48m  | Χ                                | 2.46m                                    | 11'5 | Χ                                                                                                                                                                          | 8'1                                                                                                                                                                                                        |
| 4.48m  | X                                | 3.70m                                    | 14'8 | Χ                                                                                                                                                                          | 12'2                                                                                                                                                                                                       |
| 2.55m  | Х                                | 1.75m                                    | 8'4  | Χ                                                                                                                                                                          | 5'9                                                                                                                                                                                                        |
| 3.16m  | X                                | 7.89m                                    | 10'5 | Χ                                                                                                                                                                          | 25'11                                                                                                                                                                                                      |
|        | 4.48m<br>3.48m<br>4.48m<br>2.55m | 4.48m x<br>3.48m x<br>4.48m x<br>2.55m x |      | 4.48m       x       6.94m       14'8         3.48m       x       2.46m       11'5         4.48m       x       3.70m       14'8         2.55m       x       1.75m       8'4 | 4.48m       x       6.94m       14'8       x         3.48m       x       2.46m       11'5       x         4.48m       x       3.70m       14'8       x         2.55m       x       1.75m       8'4       x |