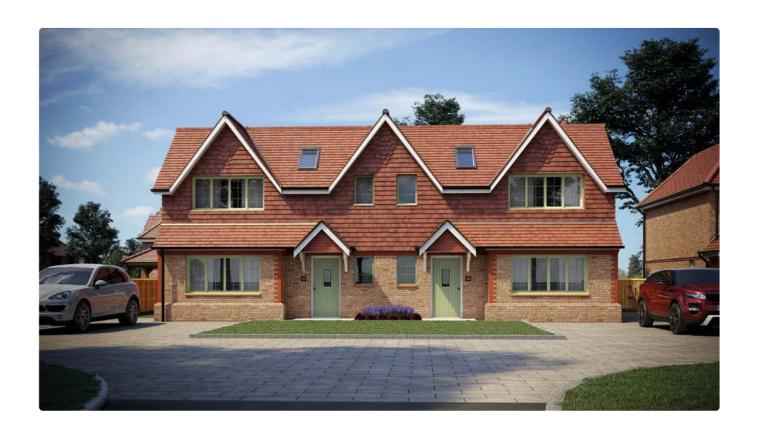

## PLOT 10, 11, 12 & 13

Plots 10 & 12 Plots 11 & 13 Handed

| Kitchen              | 3.55m           | X | 4.80m* | 11'8  | Χ | 15'9* |
|----------------------|-----------------|---|--------|-------|---|-------|
| Dining / Family Room | 5.42m           | X | 3.65m  | 17'9  | Х | 12'0  |
| Living               | 4.32m*          | X | 6.07m  | 14'2* | Х | 19'11 |
| Snug                 | 2.45m           | Х | 2.60m  | 8'0   | X | 8'6   |
|                      |                 |   |        |       |   |       |
|                      |                 |   |        |       |   |       |
| Bedroom One          | 3.55m           | Χ | 3.66m  | 11'8  | Χ | 12'0  |
| Dressing Room        | 2.06m           | X | 1.76m  | 6'9   | Χ | 5'9   |
| Dada a Tara          |                 |   |        |       |   |       |
| Bedroom Two          | 4.28m*          | Χ | 3.78m* | 14'0* | Χ | 12'5* |
| Bedroom Three        | 4.28m*<br>3.10m |   |        | 14'0* |   |       |

Gross internal floor area 165 sq m 1773 sq ft Carbarn 16.44 sq m 177 sq ft

<sup>\*</sup> at the maximum measurement