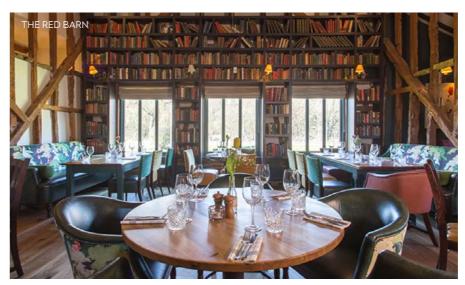

Within walking distance of Oldencraig Mews, on Tandridge Lane, is The Red Barn a wonderful pub in a 500 year old barn serving fresh seasonal food and an array of drinks.

The village has a great sense of community and runs many events including Lingfest, a family led festival which welcomed over 3000 festival goers in 2019, and the annual Edenbridge & Oxted Agricultural Show, which celebrated its 170<sup>th</sup> anniversary in 2017 and attracts over 45,000 visitors over the August Bank Holiday.