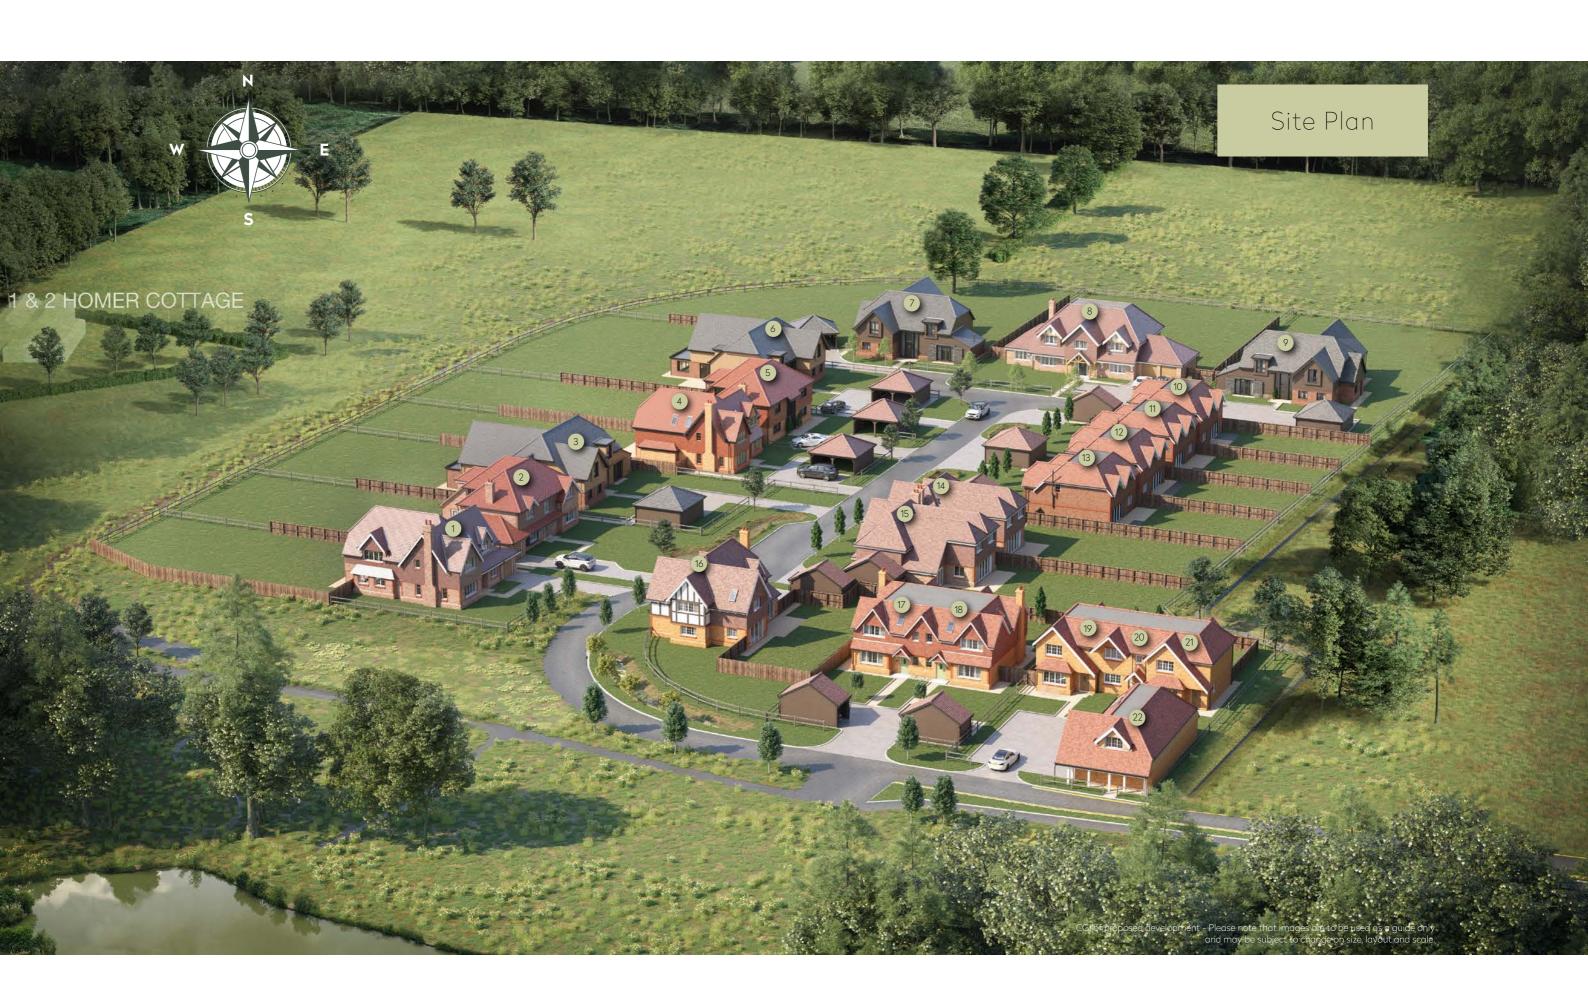

# TWENTY-THREE FAMILY HOMES

#### **OLDENCRAIG**

Oldencraig Mews is the landmark development from renowned and local developers - Chartwell Land & New Homes Ltd - offering a rare opportunity of owning a home in a secluded and bucolic setting, close to the village of Lingfield.

Formerly a world famous equestrian centre, Oldencraig Mews is now a collection of 23 individually designed houses set in 21 acres surrounded by woodland and meadowland with an abundance of wildlife.