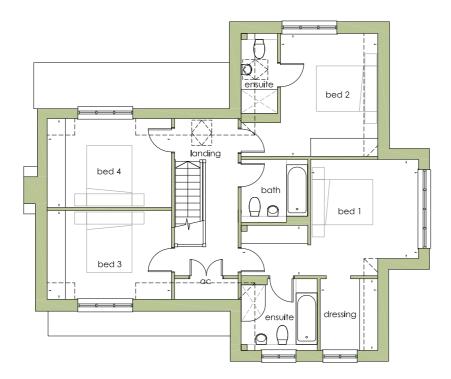

| Kitchen / Dining Room | 6.50m* | Χ | 5.63m | 21'4* | Χ | 18'6 |
|-----------------------|--------|---|-------|-------|---|------|
| Family Room           | 3.00m  | Χ | 5.28m | 9'10  | Χ | 17'4 |
| Living Room           | 4.21m  | Х | 5.82m | 13'10 | Χ | 19'1 |
| Utility               | 2.53m  | X | 1.39m | 8'4   | Х | 4'7  |
| Study                 | 3.00m  | X | 3.65m | 9'10  | Χ | 12'0 |
| Garage                | 6.99m  | Х | 3.05m | 22'11 | Х | 10'0 |
|                       |        |   |       |       |   |      |
| Bedroom One           | 6.60m* | Χ | 3.53m | 21'8  | Χ | 11'7 |
| Dressing Room         | 1.97m  | Χ | 2.17m | 6'6   | Χ | 7'1  |
| Bedroom Two           | 3.14m  | Х | 4.15m | 10'4  | Χ | 13'7 |
| Dressing Room         | 3.14m  | Х | 1.36m | 10'4  | X | 4'6  |
| Bedroom Three         | 3.00m  | Х | 3.88m | 9'10  | X | 12'9 |
| Bedroom Four          | 2.66m  | Х | 3.82m | 8'9   | Χ | 12'6 |

Gross internal floor area 208 sq m 2242 sq ft Garage 21sq m 228 sq ft

<sup>\*</sup> at the maximum measurement

| 6.90m* | Χ                                | 6.27m                                    | 22'8 | Χ                                                                                                                                                                          | 20'7                                                                                                                                                                                                       |
|--------|----------------------------------|------------------------------------------|------|----------------------------------------------------------------------------------------------------------------------------------------------------------------------------|------------------------------------------------------------------------------------------------------------------------------------------------------------------------------------------------------------|
| 4.48m  | Χ                                | 6.94m                                    | 14'8 | Χ                                                                                                                                                                          | 22'9                                                                                                                                                                                                       |
| 3.48m  | Χ                                | 2.46m                                    | 11'5 | Χ                                                                                                                                                                          | 8'1                                                                                                                                                                                                        |
| 4.48m  | X                                | 3.70m                                    | 14'8 | Χ                                                                                                                                                                          | 12'2                                                                                                                                                                                                       |
| 2.55m  | Х                                | 1.75m                                    | 8'4  | Χ                                                                                                                                                                          | 5'9                                                                                                                                                                                                        |
| 3.16m  | X                                | 7.89m                                    | 10'5 | Χ                                                                                                                                                                          | 25'11                                                                                                                                                                                                      |
|        | 4.48m<br>3.48m<br>4.48m<br>2.55m | 4.48m x<br>3.48m x<br>4.48m x<br>2.55m x |      | 4.48m       x       6.94m       14'8         3.48m       x       2.46m       11'5         4.48m       x       3.70m       14'8         2.55m       x       1.75m       8'4 | 4.48m       x       6.94m       14'8       x         3.48m       x       2.46m       11'5       x         4.48m       x       3.70m       14'8       x         2.55m       x       1.75m       8'4       x |