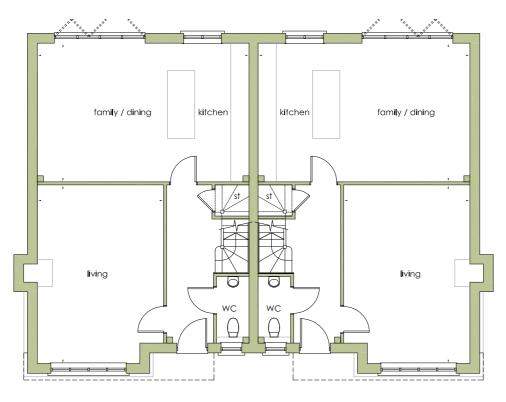

| Kitchen / Dining Room | 6.50m* | Χ | 5.63m | 21'4* | Χ | 18'6 |
|-----------------------|--------|---|-------|-------|---|------|
| Family Room           | 3.00m  | Χ | 5.28m | 9'10  | Χ | 17'4 |
| Living Room           | 4.21m  | Х | 5.82m | 13'10 | Χ | 19'1 |
| Utility               | 2.53m  | X | 1.39m | 8'4   | Х | 4'7  |
| Study                 | 3.00m  | X | 3.65m | 9'10  | Χ | 12'0 |
| Garage                | 6.99m  | Х | 3.05m | 22'11 | Х | 10'0 |
|                       |        |   |       |       |   |      |
| Bedroom One           | 6.60m* | Χ | 3.53m | 21'8  | Χ | 11'7 |
| Dressing Room         | 1.97m  | Χ | 2.17m | 6'6   | Χ | 7'1  |
| Bedroom Two           | 3.14m  | Х | 4.15m | 10'4  | Χ | 13'7 |
| Dressing Room         | 3.14m  | Х | 1.36m | 10'4  | X | 4'6  |
| Bedroom Three         | 3.00m  | Х | 3.88m | 9'10  | X | 12'9 |
| Bedroom Four          | 2.66m  | Х | 3.82m | 8'9   | Χ | 12'6 |

Gross internal floor area 208 sq m 2242 sq ft Garage 21sq m 228 sq ft

<sup>\*</sup> at the maximum measurement

| 6.90m* | Χ                                | 6.27m                                    | 22'8 | Χ                                                                                                                                                                          | 20'7                                                                                                                                                                                                       |
|--------|----------------------------------|------------------------------------------|------|----------------------------------------------------------------------------------------------------------------------------------------------------------------------------|------------------------------------------------------------------------------------------------------------------------------------------------------------------------------------------------------------|
| 4.48m  | Χ                                | 6.94m                                    | 14'8 | Χ                                                                                                                                                                          | 22'9                                                                                                                                                                                                       |
| 3.48m  | Χ                                | 2.46m                                    | 11'5 | Χ                                                                                                                                                                          | 8'1                                                                                                                                                                                                        |
| 4.48m  | X                                | 3.70m                                    | 14'8 | Χ                                                                                                                                                                          | 12'2                                                                                                                                                                                                       |
| 2.55m  | Х                                | 1.75m                                    | 8'4  | Χ                                                                                                                                                                          | 5'9                                                                                                                                                                                                        |
| 3.16m  | X                                | 7.89m                                    | 10'5 | Χ                                                                                                                                                                          | 25'11                                                                                                                                                                                                      |
|        | 4.48m<br>3.48m<br>4.48m<br>2.55m | 4.48m x<br>3.48m x<br>4.48m x<br>2.55m x |      | 4.48m       x       6.94m       14'8         3.48m       x       2.46m       11'5         4.48m       x       3.70m       14'8         2.55m       x       1.75m       8'4 | 4.48m       x       6.94m       14'8       x         3.48m       x       2.46m       11'5       x         4.48m       x       3.70m       14'8       x         2.55m       x       1.75m       8'4       x |