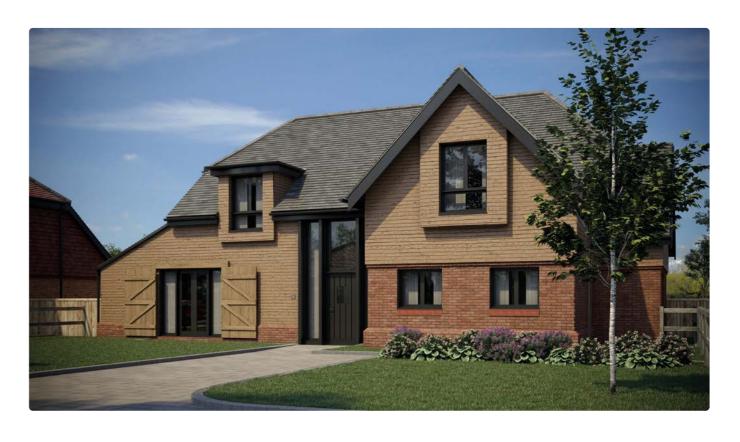

### PLOT 6 & 9

| Kitchen / Breakfast | 6.94m | Χ | 6.65m | 22'9  | Χ | 21'10 |
|---------------------|-------|---|-------|-------|---|-------|
| Sun Room            | 5.14m | Χ | 3.01m | 16'10 | Χ | 9'11  |
| Dining Room         | 5.14m | Χ | 3.79m | 16'10 | Χ | 12'5  |
| Drawing Room        | 6.60m | Χ | 4.47m | 21'8  | Χ | 14'8  |
| Family Room         | 4.69m | Х | 3.68m | 15'5  | Χ | 12'1  |
| Study               | 4.00m | Х | 2.55m | 13'1  | Χ | 8'4   |
| Utility             | 3.47m | Х | 2.22m | 11'4  | X | 7'3   |
|                     |       |   |       |       |   |       |

| Bedroom One   | 6.47m | Χ | 5.26m* | 21'3  | Χ | 17'3* |
|---------------|-------|---|--------|-------|---|-------|
| Dressing Room | 1.73m | Х | 2.70m  | 5'8   | Χ | 8'10  |
| Bedroom Two   | 2.97m | X | 4.69m  | 9'9   | Χ | 15'4  |
| Dressing Room | 1.37m | X | 2.22m  | 4'6   | Χ | 7'3   |
| Bedroom Three | 3.34m | Χ | 3.79m  | 10'11 | Χ | 12'5  |
| Bedroom Four  | 3.34m | Χ | 3.76m  | 10'11 | Χ | 12'4  |
| Bedroom Five  | 3.64m | Χ | 3.10m  | 11'11 | Χ | 10'2  |

Gross internal floor are 336 sq m 3616 sq ft

<sup>\*</sup> at the maximum measurement

| Kitchen / Breakfast | 6.94m | Χ | 5.28m  | 22'9  | Χ | 17'4  |
|---------------------|-------|---|--------|-------|---|-------|
| Sun Room            | 5.14m | Х | 3.01m  | 16'10 | Χ | 9'11  |
| Dining Room         | 4.24m | Χ | 6.49m* | 13'11 | Χ | 21'4* |
| Drawing Room        | 6.60m | Χ | 4.47m  | 21'8  | Χ | 14'8  |
| Family Room         | 4.69m | Х | 3.68m  | 15'5  | Χ | 12'1  |
| Study               | 2.79m | Х | 3.79m  | 9'2   | Χ | 12'5  |
| Utility             | 2.79m | X | 2.49m  | 9'2   | Х | 8'2   |
|                     |       |   |        |       |   |       |