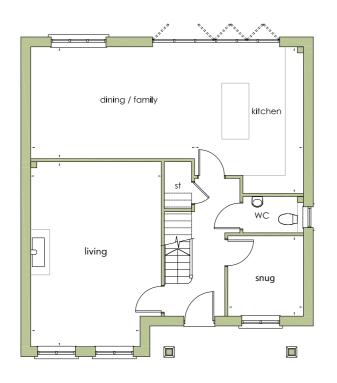

| Kitchen / Dining Room | 6.50m* | Χ | 5.63m | 21'4* | Χ | 18'6 |
|-----------------------|--------|---|-------|-------|---|------|
| Family Room           | 3.00m  | Χ | 5.28m | 9'10  | Χ | 17'4 |
| Living Room           | 4.21m  | Х | 5.82m | 13'10 | Χ | 19'1 |
| Utility               | 2.53m  | X | 1.39m | 8'4   | Х | 4'7  |
| Study                 | 3.00m  | X | 3.65m | 9'10  | Χ | 12'0 |
| Garage                | 6.99m  | Х | 3.05m | 22'11 | Х | 10'0 |
|                       |        |   |       |       |   |      |
| Bedroom One           | 6.60m* | Χ | 3.53m | 21'8  | Χ | 11'7 |
| Dressing Room         | 1.97m  | Χ | 2.17m | 6'6   | Χ | 7'1  |
| Bedroom Two           | 3.14m  | Х | 4.15m | 10'4  | Χ | 13'7 |
| Dressing Room         | 3.14m  | Х | 1.36m | 10'4  | X | 4'6  |
| Bedroom Three         | 3.00m  | Х | 3.88m | 9'10  | X | 12'9 |
| Bedroom Four          | 2.66m  | Х | 3.82m | 8'9   | Χ | 12'6 |

Gross internal floor area 208 sq m 2242 sq ft Garage 21sq m 228 sq ft

<sup>\*</sup> at the maximum measurement

| 6.90m* | Χ                                | 6.27m                                    | 22'8 | Χ                                                                                                                                                                          | 20'7                                                                                                                                                                                                       |
|--------|----------------------------------|------------------------------------------|------|----------------------------------------------------------------------------------------------------------------------------------------------------------------------------|------------------------------------------------------------------------------------------------------------------------------------------------------------------------------------------------------------|
| 4.48m  | Χ                                | 6.94m                                    | 14'8 | Χ                                                                                                                                                                          | 22'9                                                                                                                                                                                                       |
| 3.48m  | Χ                                | 2.46m                                    | 11'5 | Χ                                                                                                                                                                          | 8'1                                                                                                                                                                                                        |
| 4.48m  | X                                | 3.70m                                    | 14'8 | Χ                                                                                                                                                                          | 12'2                                                                                                                                                                                                       |
| 2.55m  | Х                                | 1.75m                                    | 8'4  | Χ                                                                                                                                                                          | 5'9                                                                                                                                                                                                        |
| 3.16m  | X                                | 7.89m                                    | 10'5 | Χ                                                                                                                                                                          | 25'11                                                                                                                                                                                                      |
|        | 4.48m<br>3.48m<br>4.48m<br>2.55m | 4.48m x<br>3.48m x<br>4.48m x<br>2.55m x |      | 4.48m       x       6.94m       14'8         3.48m       x       2.46m       11'5         4.48m       x       3.70m       14'8         2.55m       x       1.75m       8'4 | 4.48m       x       6.94m       14'8       x         3.48m       x       2.46m       11'5       x         4.48m       x       3.70m       14'8       x         2.55m       x       1.75m       8'4       x |