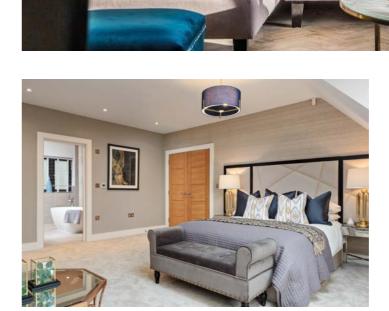

#### Internal Fixtures and Fittings

- Cottage style doors
- Modern skirting and architraves
- Chrome door furniture
- Full height fitted wardrobes to Bedrooms 1 & 2
- Hallway storage cupboards with fitted shelf
- Double glazed windows
- Fitted hard flooring to hallway, kitchen and living areas\*
- Carpet to bedrooms, stairs and landings\*