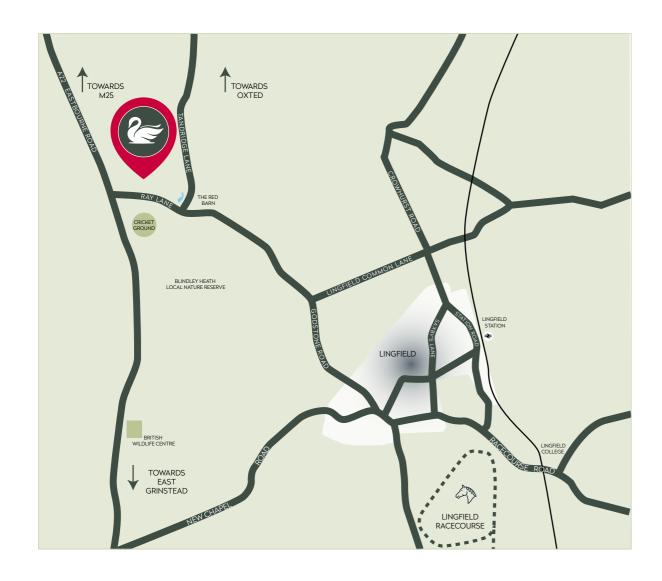

A prime location for commuters looking to avoid the village's busier neighbouring towns, Lingfeld's mainline station offers direct services to East Croydon, London Bridge and Victoria. The nearby M25 can be accessed at Godstone, providing easy access to London, Brighton and Gatwick airport.

#### DISTANCE FROM OLDENCRAIG MEWS

| 011              | Lingfield | Oxted   | East<br>Grinstead | Gatwick<br>Airport | Tunbridge<br>Wells |
|------------------|-----------|---------|-------------------|--------------------|--------------------|
| Oldencraig  Mews |           | -       |                   | -                  | _                  |
|                  | 1.8 miles | 6 miles | 7.5 miles         | 10 miles           | 22 miles           |