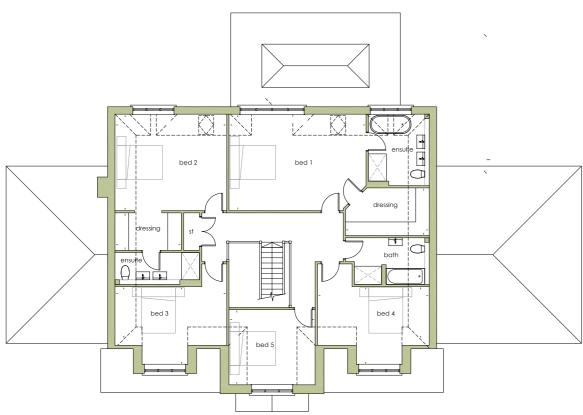

Gross internal floor area

<sup>\*</sup> at the maximum measurement

| Kitchen           | 6.98m | Χ | 3.63m  | 22'11 | Χ | 11'11 |
|-------------------|-------|---|--------|-------|---|-------|
| Family / Sun Room | 6.38m | Χ | 3.56m  | 20'11 | Χ | 11'8  |
| Dining Room       | 4.88m | Χ | 5.79m  | 16'0  | Χ | 19'0  |
| Drawing Room      | 4.88m | Χ | 6.44m  | 16'0  | Χ | 21'2  |
| TV / Games Room   | 3.90m | Χ | 6.72m  | 12'10 | Χ | 22'0  |
| Study             | 4.88m | Х | 2.90m  | 16'0  | Χ | 9'6   |
| Utility           | 2.58m | X | 3.75m  | 8'6   | Χ | 12'4  |
| Garage            | 6.09m | Х | 7.10m  | 20'0  | Х | 23'4  |
|                   |       |   |        |       |   |       |
| Bedroom One       | 6.00m | Χ | 4.20m* | 19'8  | Χ | 13'9* |
| Dressing Room     | 3.65m | Х | 2.07m  | 12'0  | Χ | 6'9   |
| Bedroom Two       | 4.88m | Χ | 4.21m  | 16'0  | Χ | 13'10 |
| Dressing Room     | 2.89m | Х | 1.62m  | 9'6   | Χ | 5'4   |
| Bedroom Three     | 4.88m | Х | 3.41*m | 16'0  | Х | 11'2  |
| Bedroom Four      | 4.88m | Х | 3.41*m | 16'0  | Χ | 11'2  |
| Bedroom Five      | 3.75m | Х | 3.28m  | 12'4  | X | 10'9  |

Gross internal floor are 356 sq m 3837 sq ft Garage 42.82sq m 461 sq ft

<sup>\*</sup> at the maximum measurement