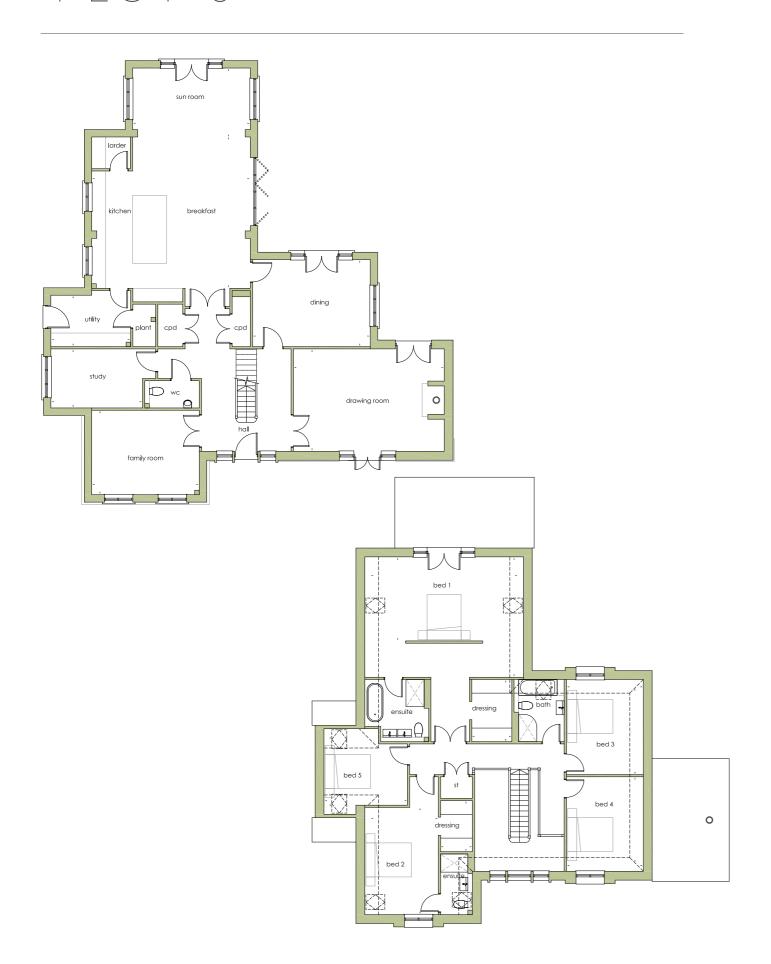

### PLOT 6 & 9

| Kitchen / Breakfast | 6.94m | Χ | 6.65m | 22'9  | Χ | 21'10 |
|---------------------|-------|---|-------|-------|---|-------|
| Sun Room            | 5.14m | Χ | 3.01m | 16'10 | Χ | 9'11  |
| Dining Room         | 5.14m | Χ | 3.79m | 16'10 | Χ | 12'5  |
| Drawing Room        | 6.60m | Χ | 4.47m | 21'8  | Χ | 14'8  |
| Family Room         | 4.69m | Х | 3.68m | 15'5  | Χ | 12'1  |
| Study               | 4.00m | Х | 2.55m | 13'1  | Χ | 8'4   |
| Utility             | 3.47m | Х | 2.22m | 11'4  | X | 7'3   |
|                     |       |   |       |       |   |       |

| Bedroom One   | 6.47m | Χ | 5.26m* | 21'3  | Χ | 17'3* |
|---------------|-------|---|--------|-------|---|-------|
| Dressing Room | 1.73m | Х | 2.70m  | 5'8   | Χ | 8'10  |
| Bedroom Two   | 2.97m | X | 4.69m  | 9'9   | Χ | 15'4  |
| Dressing Room | 1.37m | X | 2.22m  | 4'6   | Χ | 7'3   |
| Bedroom Three | 3.34m | Χ | 3.79m  | 10'11 | Χ | 12'5  |
| Bedroom Four  | 3.34m | Χ | 3.76m  | 10'11 | Χ | 12'4  |
| Bedroom Five  | 3.64m | Χ | 3.10m  | 11'11 | Χ | 10'2  |

Gross internal floor are 336 sq m 3616 sq ft

<sup>\*</sup> at the maximum measurement

| Kitchen / Breakfast | 6.94m | Χ | 5.28m  | 22'9  | Χ | 17'4  |
|---------------------|-------|---|--------|-------|---|-------|
| Sun Room            | 5.14m | Х | 3.01m  | 16'10 | Χ | 9'11  |
| Dining Room         | 4.24m | Χ | 6.49m* | 13'11 | Χ | 21'4* |
| Drawing Room        | 6.60m | Χ | 4.47m  | 21'8  | Χ | 14'8  |
| Family Room         | 4.69m | Х | 3.68m  | 15'5  | Χ | 12'1  |
| Study               | 2.79m | Х | 3.79m  | 9'2   | Χ | 12'5  |
| Utility             | 2.79m | X | 2.49m  | 9'2   | Х | 8'2   |
|                     |       |   |        |       |   |       |