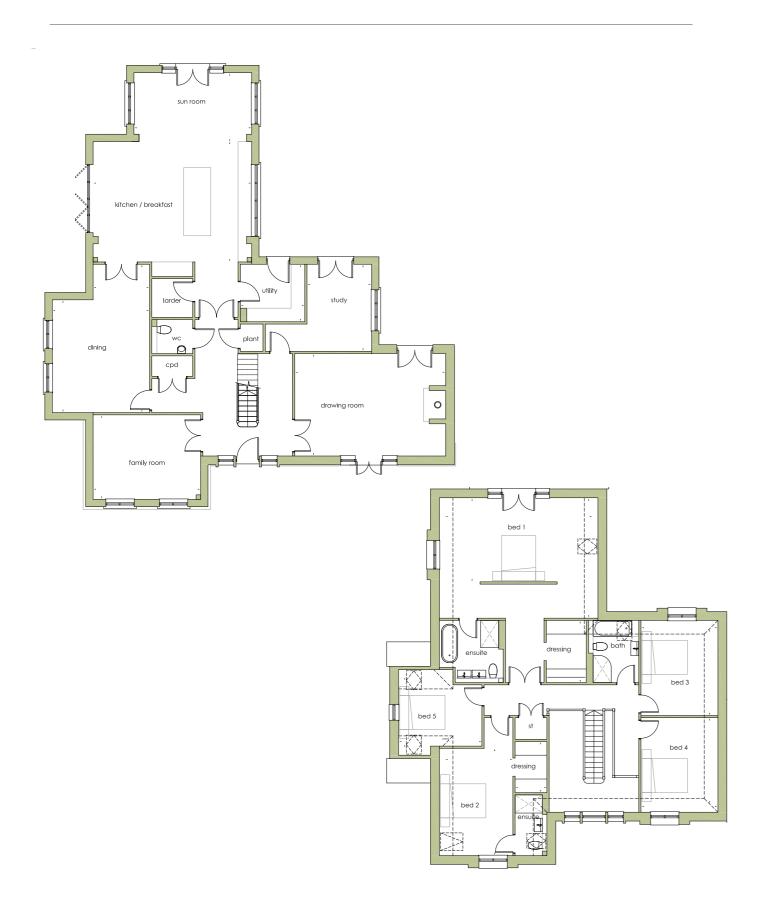

Gross internal floor area 242 sq m 2608 sq ft Carbarn 24.90 sq m 268 sq ft

<sup>\*</sup> at the maximum measurement

| Kitchen / Breakfast | 6.94m | Χ | 6.65m | 22'9  | Χ | 21'10 |
|---------------------|-------|---|-------|-------|---|-------|
| Sun Room            | 5.14m | Χ | 3.01m | 16'10 | Χ | 9'11  |
| Dining Room         | 5.14  | Χ | 3.79m | 16'10 | Χ | 12'5  |
| Drawing Room        | 6.60m | Χ | 4.47m | 21'8  | Χ | 14'8  |
| Family Room         | 4.69m | Х | 3.68m | 15'5  | Х | 12'1  |
| Study               | 4.00m | Х | 2.55m | 13'1  | Χ | 8'4   |
| Utility             | 3.47m | Х | 2.22m | 11'4  | Х | 7'3   |

| Bedroom One   | 6.47m | X | 5.26m* | 21'3  | Х | 17'3* |
|---------------|-------|---|--------|-------|---|-------|
| Dressing Room | 1.73m | Х | 2.70m  | 5'8   | Χ | 8'10  |
| Bedroom Two   | 2.97m | Х | 4.69m  | 9'9   | Χ | 15'4  |
| Dressing Room | 1.37m | Х | 2.22m  | 4'6   | Χ | 7'3   |
| Bedroom Three | 3.34m | Х | 3.79m  | 10'11 | Х | 12'5  |
| Bedroom Four  | 3.34m | Х | 3.76m  | 10'11 | Χ | 12'4  |
| Bedroom Five  | 3.64m | Х | 3.10m  | 11'11 | Х | 10'2  |

Gross internal floor area 336 sq m 3616 sq ft Carbarn 33.45 sq m 360 sq ft

<sup>\*</sup> at the maximum measurement

bed 2

ensuite

bed 1

bed 4

bed 3

| Kitchen / Breakfast                       | 6.50m*                  | Χ      | 5.63m                            | 21'4*              | Χ           | 18'6                |
|-------------------------------------------|-------------------------|--------|----------------------------------|--------------------|-------------|---------------------|
| Living Room                               | 4.21m                   | Χ      | 5.82m                            | 13'10              | Χ           | 19'1                |
| Family Room                               | 3.00m                   | X      | 5.28m                            | 9'10               | Χ           | 17'4                |
| Study / Snug                              | 3.00m                   | Χ      | 3.65m                            | 9'10               | Χ           | 12'0                |
| Utility                                   | 2.53m                   | Х      | 1.39m                            | 8'4                | Х           | 4'7                 |
|                                           |                         |        |                                  |                    |             |                     |
|                                           |                         |        |                                  |                    |             |                     |
|                                           |                         |        |                                  |                    |             |                     |
| Bedroom One                               | 4.22m                   | X      | 5.53m                            | 13'10              | Χ           | 11'7                |
| Bedroom One  Dressing Room                | 4.22m<br>1.97m          | X      | 5.53m<br>2.17m                   | 13'10              |             | 7'1                 |
|                                           |                         |        | 2.17m                            |                    | X           |                     |
| Dressing Room                             | 1.97m                   | X      | 2.17m<br>3.34m                   | 6'6                | X           | 7'1                 |
| Dressing Room  Bedroom Two                | 1.97m<br>3.14m          | X<br>X | 2.17m<br>3.34m                   | 6'6                | X<br>X      | 7'1 10'11           |
| Dressing Room  Bedroom Two  Dressing Room | 1.97m<br>3.14m<br>1.84m | X<br>X | 2.17m<br>3.34m<br>2.17m<br>3.87m | 6'6<br>10'4<br>6'0 | X<br>X<br>X | 7'1<br>10'11<br>7'1 |

### PLOT 6 & 9

| Kitchen / Breakfast | 6.94m | Χ | 6.65m | 22'9  | Χ | 21'10 |
|---------------------|-------|---|-------|-------|---|-------|
| Sun Room            | 5.14m | Χ | 3.01m | 16'10 | Χ | 9'11  |
| Dining Room         | 5.14m | Χ | 3.79m | 16'10 | Χ | 12'5  |
| Drawing Room        | 6.60m | Χ | 4.47m | 21'8  | Χ | 14'8  |
| Family Room         | 4.69m | Х | 3.68m | 15'5  | Χ | 12'1  |
| Study               | 4.00m | Х | 2.55m | 13'1  | Χ | 8'4   |
| Utility             | 3.47m | Х | 2.22m | 11'4  | X | 7'3   |
|                     |       |   |       |       |   |       |

| Bedroom One   | 6.47m | Χ | 5.26m* | 21'3  | Χ | 17'3* |
|---------------|-------|---|--------|-------|---|-------|
| Dressing Room | 1.73m | Х | 2.70m  | 5'8   | Χ | 8'10  |
| Bedroom Two   | 2.97m | X | 4.69m  | 9'9   | Χ | 15'4  |
| Dressing Room | 1.37m | X | 2.22m  | 4'6   | Χ | 7'3   |
| Bedroom Three | 3.34m | Χ | 3.79m  | 10'11 | Χ | 12'5  |
| Bedroom Four  | 3.34m | Χ | 3.76m  | 10'11 | Χ | 12'4  |
| Bedroom Five  | 3.64m | Χ | 3.10m  | 11'11 | Χ | 10'2  |

Gross internal floor are 336 sq m 3616 sq ft

<sup>\*</sup> at the maximum measurement

| Kitchen / Breakfast | 6.94m | Χ | 5.28m  | 22'9  | Χ | 17'4  |
|---------------------|-------|---|--------|-------|---|-------|
| Sun Room            | 5.14m | Х | 3.01m  | 16'10 | Χ | 9'11  |
| Dining Room         | 4.24m | Χ | 6.49m* | 13'11 | Χ | 21'4* |
| Drawing Room        | 6.60m | Χ | 4.47m  | 21'8  | Χ | 14'8  |
| Family Room         | 4.69m | Х | 3.68m  | 15'5  | Χ | 12'1  |
| Study               | 2.79m | Х | 3.79m  | 9'2   | Χ | 12'5  |
| Utility             | 2.79m | X | 2.49m  | 9'2   | Х | 8'2   |
|                     |       |   |        |       |   |       |