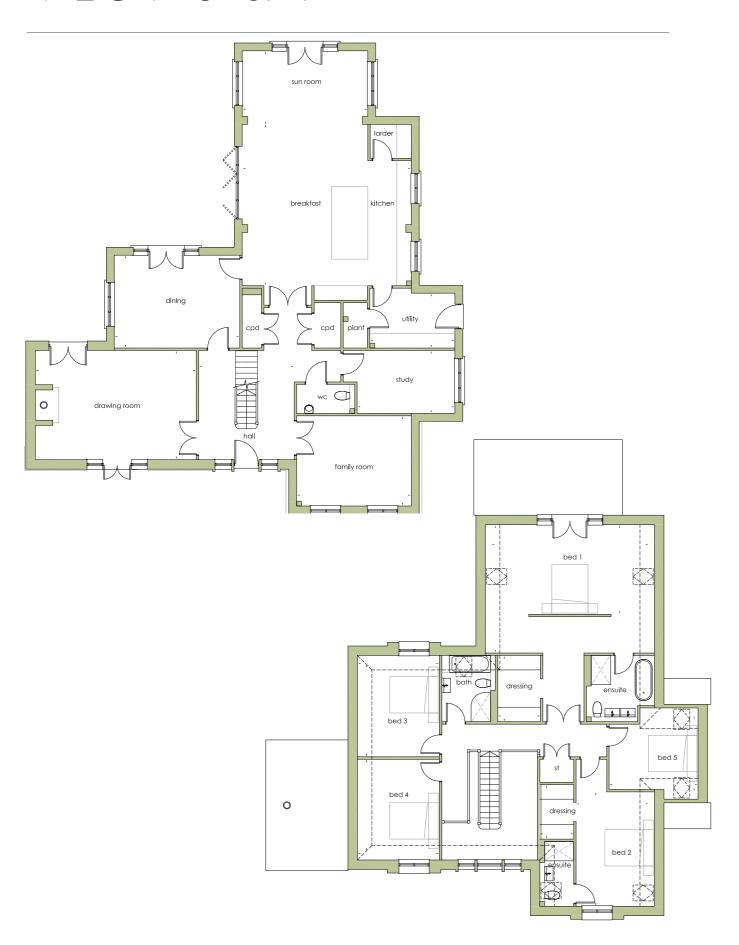

Gross internal floor area 242 sq m 2608 sq ft Carbarn 24.90 sq m 268 sq ft

<sup>\*</sup> at the maximum measurement

| Kitchen / Breakfast | 6.94m | Χ | 6.65m | 22'9  | Χ | 21'10 |
|---------------------|-------|---|-------|-------|---|-------|
| Sun Room            | 5.14m | Χ | 3.01m | 16'10 | Χ | 9'11  |
| Dining Room         | 5.14  | Χ | 3.79m | 16'10 | Χ | 12'5  |
| Drawing Room        | 6.60m | Χ | 4.47m | 21'8  | Χ | 14'8  |
| Family Room         | 4.69m | Х | 3.68m | 15'5  | Х | 12'1  |
| Study               | 4.00m | Х | 2.55m | 13'1  | Χ | 8'4   |
| Utility             | 3.47m | Х | 2.22m | 11'4  | Х | 7'3   |

| Bedroom One   | 6.47m | X | 5.26m* | 21'3  | Х | 17'3* |
|---------------|-------|---|--------|-------|---|-------|
| Dressing Room | 1.73m | Х | 2.70m  | 5'8   | Χ | 8'10  |
| Bedroom Two   | 2.97m | Х | 4.69m  | 9'9   | Χ | 15'4  |
| Dressing Room | 1.37m | Х | 2.22m  | 4'6   | Χ | 7'3   |
| Bedroom Three | 3.34m | Х | 3.79m  | 10'11 | Х | 12'5  |
| Bedroom Four  | 3.34m | Х | 3.76m  | 10'11 | Χ | 12'4  |
| Bedroom Five  | 3.64m | Х | 3.10m  | 11'11 | Х | 10'2  |

Gross internal floor area 336 sq m 3616 sq ft Carbarn 33.45 sq m 360 sq ft

<sup>\*</sup> at the maximum measurement

bed 2

ensuite

bed 1

bed 4

bed 3

| Kitchen / Breakfast                       | 6.50m*                  | Χ      | 5.63m                            | 21'4*              | Χ           | 18'6                |
|-------------------------------------------|-------------------------|--------|----------------------------------|--------------------|-------------|---------------------|
| Living Room                               | 4.21m                   | Χ      | 5.82m                            | 13'10              | Χ           | 19'1                |
| Family Room                               | 3.00m                   | X      | 5.28m                            | 9'10               | Χ           | 17'4                |
| Study / Snug                              | 3.00m                   | Χ      | 3.65m                            | 9'10               | Χ           | 12'0                |
| Utility                                   | 2.53m                   | Х      | 1.39m                            | 8'4                | Х           | 4'7                 |
|                                           |                         |        |                                  |                    |             |                     |
|                                           |                         |        |                                  |                    |             |                     |
|                                           |                         |        |                                  |                    |             |                     |
| Bedroom One                               | 4.22m                   | X      | 5.53m                            | 13'10              | Χ           | 11'7                |
| Bedroom One  Dressing Room                | 4.22m<br>1.97m          | X      | 5.53m<br>2.17m                   | 13'10              |             | 7'1                 |
|                                           |                         |        | 2.17m                            |                    | X           |                     |
| Dressing Room                             | 1.97m                   | X      | 2.17m<br>3.34m                   | 6'6                | X           | 7'1                 |
| Dressing Room  Bedroom Two                | 1.97m<br>3.14m          | X<br>X | 2.17m<br>3.34m                   | 6'6                | X<br>X      | 7'1 10'11           |
| Dressing Room  Bedroom Two  Dressing Room | 1.97m<br>3.14m<br>1.84m | X<br>X | 2.17m<br>3.34m<br>2.17m<br>3.87m | 6'6<br>10'4<br>6'0 | X<br>X<br>X | 7'1<br>10'11<br>7'1 |