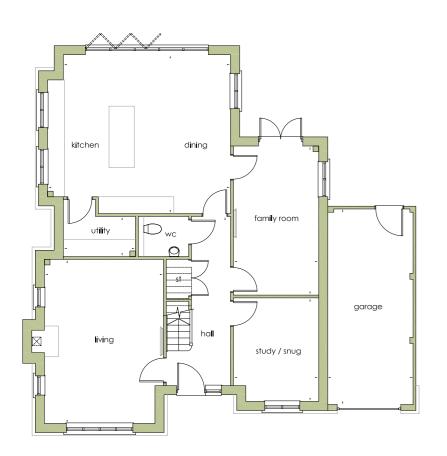

| Kitchen / Dining Room | 6.50m* | Χ | 5.63m | 21'4* | Χ | 18'6 |
|-----------------------|--------|---|-------|-------|---|------|
| Family Room           | 3.00m  | Χ | 5.28m | 9'10  | Χ | 17'4 |
| Living Room           | 4.21m  | Х | 5.82m | 13'10 | Χ | 19'1 |
| Utility               | 2.53m  | X | 1.39m | 8'4   | Х | 4'7  |
| Study                 | 3.00m  | X | 3.65m | 9'10  | Χ | 12'0 |
| Garage                | 6.99m  | Х | 3.05m | 22'11 | Х | 10'0 |
|                       |        |   |       |       |   |      |
| Bedroom One           | 6.60m* | Χ | 3.53m | 21'8  | Χ | 11'7 |
| Dressing Room         | 1.97m  | Χ | 2.17m | 6'6   | Χ | 7'1  |
| Bedroom Two           | 3.14m  | Х | 4.15m | 10'4  | Χ | 13'7 |
| Dressing Room         | 3.14m  | Х | 1.36m | 10'4  | X | 4'6  |
| Bedroom Three         | 3.00m  | Х | 3.88m | 9'10  | X | 12'9 |
| Bedroom Four          | 2.66m  | Х | 3.82m | 8'9   | Χ | 12'6 |

Gross internal floor area 208 sq m 2242 sq ft Garage 21sq m 228 sq ft

<sup>\*</sup> at the maximum measurement

| 6.90m* | Χ                                | 6.27m                                    | 22'8 | Χ                                                                                                                                                                          | 20'7                                                                                                                                                                                                       |
|--------|----------------------------------|------------------------------------------|------|----------------------------------------------------------------------------------------------------------------------------------------------------------------------------|------------------------------------------------------------------------------------------------------------------------------------------------------------------------------------------------------------|
| 4.48m  | Χ                                | 6.94m                                    | 14'8 | Χ                                                                                                                                                                          | 22'9                                                                                                                                                                                                       |
| 3.48m  | Χ                                | 2.46m                                    | 11'5 | Χ                                                                                                                                                                          | 8'1                                                                                                                                                                                                        |
| 4.48m  | X                                | 3.70m                                    | 14'8 | Χ                                                                                                                                                                          | 12'2                                                                                                                                                                                                       |
| 2.55m  | Х                                | 1.75m                                    | 8'4  | Χ                                                                                                                                                                          | 5'9                                                                                                                                                                                                        |
| 3.16m  | X                                | 7.89m                                    | 10'5 | Χ                                                                                                                                                                          | 25'11                                                                                                                                                                                                      |
|        | 4.48m<br>3.48m<br>4.48m<br>2.55m | 4.48m x<br>3.48m x<br>4.48m x<br>2.55m x |      | 4.48m       x       6.94m       14'8         3.48m       x       2.46m       11'5         4.48m       x       3.70m       14'8         2.55m       x       1.75m       8'4 | 4.48m       x       6.94m       14'8       x         3.48m       x       2.46m       11'5       x         4.48m       x       3.70m       14'8       x         2.55m       x       1.75m       8'4       x |