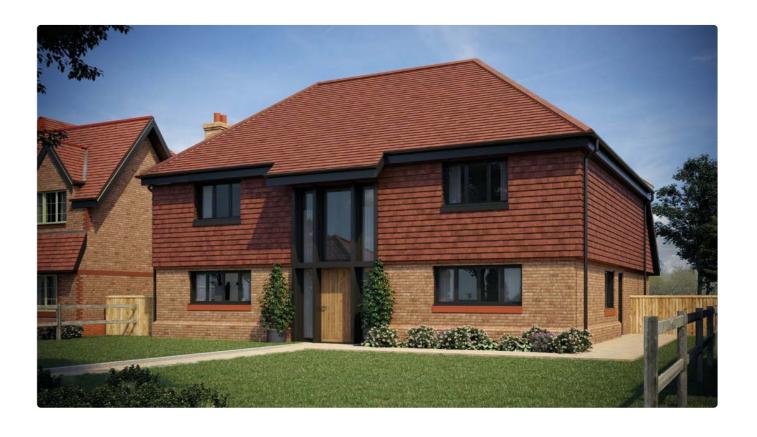

Gross internal floor area 206 sq m 2220 sq ft Carbarn 33.45 sq m 360 sq ft

<sup>\*</sup> at the maximum measurement

| Kitchen / Dining | 6.27m | Χ | 6.90m* | 20'7 | X | 22'8* |
|------------------|-------|---|--------|------|---|-------|
| Living Room      | 4.48m | Χ | 6.94m  | 14'8 | Χ | 22'9  |
| Snug             | 4.48m | Х | 3.14m  | 14'8 | Х | 10'4  |
| Study            | 3.48m | Х | 2.46m  | 11'5 | Χ | 8'1   |
| Utility          | 2.55m | Х | 1.75m  | 8'4  | Х | 5'9   |

| Bedroom One   | 4.28m  | Χ | 4.60m* | 14'0  | Χ | 15'1* |
|---------------|--------|---|--------|-------|---|-------|
| Dressing Room | 3.01m  | X | 1.37m  | 9'11  | Χ | 4'6   |
| Bedroom Two   | 4.49m* | X | 3.66m* | 14'9* | Χ | 12'0  |
| Dressing Room | 1.93m  | Х | 2.37m  | 6'4   | Χ | 7'9   |
| Bedroom Three | 4.49m  | Х | 3.15m  | 14'9  | Χ | 10'4  |
| Bedroom Four  | 4.49m  | Х | 3.15m  | 14'9  | Χ | 10'4  |

Gross internal floor area 239 sq m 2571 sq ft Carbarn 33.45 sq m 360 sq ft

<sup>\*</sup> at the maximum measurement