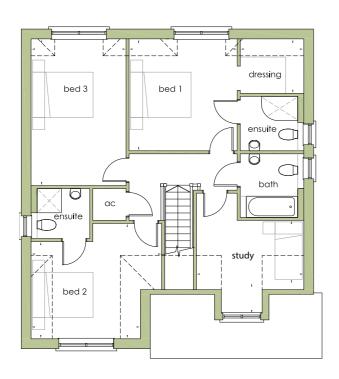

| Kitchen / Dining Room | 6.50m* | Χ | 5.63m | 21'4* | Χ | 18'6 |
|-----------------------|--------|---|-------|-------|---|------|
| Family Room           | 3.00m  | Χ | 5.28m | 9'10  | Χ | 17'4 |
| Living Room           | 4.21m  | Х | 5.82m | 13'10 | Χ | 19'1 |
| Utility               | 2.53m  | X | 1.39m | 8'4   | Х | 4'7  |
| Study                 | 3.00m  | X | 3.65m | 9'10  | Χ | 12'0 |
| Garage                | 6.99m  | Х | 3.05m | 22'11 | Х | 10'0 |
|                       |        |   |       |       |   |      |
| Bedroom One           | 6.60m* | Χ | 3.53m | 21'8  | Χ | 11'7 |
| Dressing Room         | 1.97m  | Χ | 2.17m | 6'6   | Χ | 7'1  |
| Bedroom Two           | 3.14m  | Х | 4.15m | 10'4  | Χ | 13'7 |
| Dressing Room         | 3.14m  | Х | 1.36m | 10'4  | X | 4'6  |
| Bedroom Three         | 3.00m  | Х | 3.88m | 9'10  | X | 12'9 |
| Bedroom Four          | 2.66m  | Х | 3.82m | 8'9   | Χ | 12'6 |

Gross internal floor area 208 sq m 2242 sq ft Garage 21sq m 228 sq ft

<sup>\*</sup> at the maximum measurement

| 6.90m* | Χ                                | 6.27m                                    | 22'8 | Χ                                                                                                                                                                          | 20'7                                                                                                                                                                                                       |
|--------|----------------------------------|------------------------------------------|------|----------------------------------------------------------------------------------------------------------------------------------------------------------------------------|------------------------------------------------------------------------------------------------------------------------------------------------------------------------------------------------------------|
| 4.48m  | Χ                                | 6.94m                                    | 14'8 | Χ                                                                                                                                                                          | 22'9                                                                                                                                                                                                       |
| 3.48m  | Χ                                | 2.46m                                    | 11'5 | Χ                                                                                                                                                                          | 8'1                                                                                                                                                                                                        |
| 4.48m  | X                                | 3.70m                                    | 14'8 | Χ                                                                                                                                                                          | 12'2                                                                                                                                                                                                       |
| 2.55m  | Х                                | 1.75m                                    | 8'4  | Χ                                                                                                                                                                          | 5'9                                                                                                                                                                                                        |
| 3.16m  | X                                | 7.89m                                    | 10'5 | Χ                                                                                                                                                                          | 25'11                                                                                                                                                                                                      |
|        | 4.48m<br>3.48m<br>4.48m<br>2.55m | 4.48m x<br>3.48m x<br>4.48m x<br>2.55m x |      | 4.48m       x       6.94m       14'8         3.48m       x       2.46m       11'5         4.48m       x       3.70m       14'8         2.55m       x       1.75m       8'4 | 4.48m       x       6.94m       14'8       x         3.48m       x       2.46m       11'5       x         4.48m       x       3.70m       14'8       x         2.55m       x       1.75m       8'4       x |

| Bedroom One   | 4.60m* | Χ | 4.28m* | 15'1* | X | 14'0* |
|---------------|--------|---|--------|-------|---|-------|
| Dressing Room | 3.01m  | X | 1.37m  | 9'11  | Χ | 4'6   |
| Bedroom Two   | 4.49m  | Х | 3.66m  | 14'9  | Χ | 12'0  |
| Dressing Room | 1.93m* | Х | 2.37m* | 6'4   | Χ | 7'9*  |
| Bedroom Three | 4.49m  | Х | 3.71m* | 14'9  | Χ | 12'2* |
| Bedroom Four  | 4.49m  | Х | 3.20m  | 14'9  | Χ | 10'4  |

Gross internal floor area 242 sq m 2608 sq ft Carbarn 24.90 sq m 268 sq ft

<sup>\*</sup> at the maximum measurement

| Kitchen / Breakfast | 6.94m | Χ | 6.65m | 22'9  | Χ | 21'10 |
|---------------------|-------|---|-------|-------|---|-------|
| Sun Room            | 5.14m | Χ | 3.01m | 16'10 | Χ | 9'11  |
| Dining Room         | 5.14  | Χ | 3.79m | 16'10 | Χ | 12'5  |
| Drawing Room        | 6.60m | Χ | 4.47m | 21'8  | Χ | 14'8  |
| Family Room         | 4.69m | Х | 3.68m | 15'5  | Х | 12'1  |
| Study               | 4.00m | Х | 2.55m | 13'1  | Χ | 8'4   |
| Utility             | 3.47m | Х | 2.22m | 11'4  | Х | 7'3   |