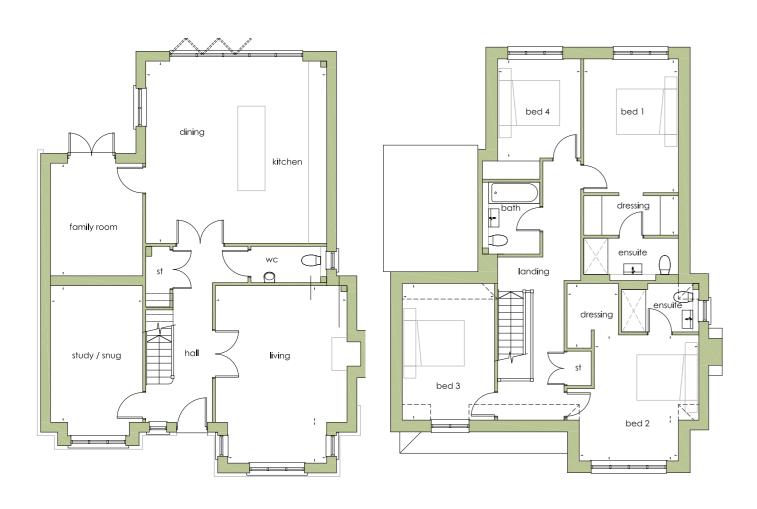

| Kitchen / Dining Room | 6.50m* | Χ | 5.63m | 21'4* | Χ | 18'6 |
|-----------------------|--------|---|-------|-------|---|------|
| Family Room           | 3.00m  | Χ | 5.28m | 9'10  | Χ | 17'4 |
| Living Room           | 4.21m  | Х | 5.82m | 13'10 | Χ | 19'1 |
| Utility               | 2.53m  | X | 1.39m | 8'4   | Х | 4'7  |
| Study                 | 3.00m  | X | 3.65m | 9'10  | Χ | 12'0 |
| Garage                | 6.99m  | Х | 3.05m | 22'11 | Х | 10'0 |
|                       |        |   |       |       |   |      |
| Bedroom One           | 6.60m* | Χ | 3.53m | 21'8  | Χ | 11'7 |
| Dressing Room         | 1.97m  | Χ | 2.17m | 6'6   | Χ | 7'1  |
| Bedroom Two           | 3.14m  | Х | 4.15m | 10'4  | Χ | 13'7 |
| Dressing Room         | 3.14m  | Х | 1.36m | 10'4  | X | 4'6  |
| Bedroom Three         | 3.00m  | Х | 3.88m | 9'10  | X | 12'9 |
| Bedroom Four          | 2.66m  | Х | 3.82m | 8'9   | Χ | 12'6 |

Gross internal floor area 208 sq m 2242 sq ft Garage 21sq m 228 sq ft

<sup>\*</sup> at the maximum measurement

| 6.90m* | Χ                                | 6.27m                                    | 22'8 | Χ                                                                                                                                                                          | 20'7                                                                                                                                                                                                       |
|--------|----------------------------------|------------------------------------------|------|----------------------------------------------------------------------------------------------------------------------------------------------------------------------------|------------------------------------------------------------------------------------------------------------------------------------------------------------------------------------------------------------|
| 4.48m  | Χ                                | 6.94m                                    | 14'8 | Χ                                                                                                                                                                          | 22'9                                                                                                                                                                                                       |
| 3.48m  | Χ                                | 2.46m                                    | 11'5 | Χ                                                                                                                                                                          | 8'1                                                                                                                                                                                                        |
| 4.48m  | X                                | 3.70m                                    | 14'8 | Χ                                                                                                                                                                          | 12'2                                                                                                                                                                                                       |
| 2.55m  | Х                                | 1.75m                                    | 8'4  | Χ                                                                                                                                                                          | 5'9                                                                                                                                                                                                        |
| 3.16m  | X                                | 7.89m                                    | 10'5 | Χ                                                                                                                                                                          | 25'11                                                                                                                                                                                                      |
|        | 4.48m<br>3.48m<br>4.48m<br>2.55m | 4.48m x<br>3.48m x<br>4.48m x<br>2.55m x |      | 4.48m       x       6.94m       14'8         3.48m       x       2.46m       11'5         4.48m       x       3.70m       14'8         2.55m       x       1.75m       8'4 | 4.48m       x       6.94m       14'8       x         3.48m       x       2.46m       11'5       x         4.48m       x       3.70m       14'8       x         2.55m       x       1.75m       8'4       x |