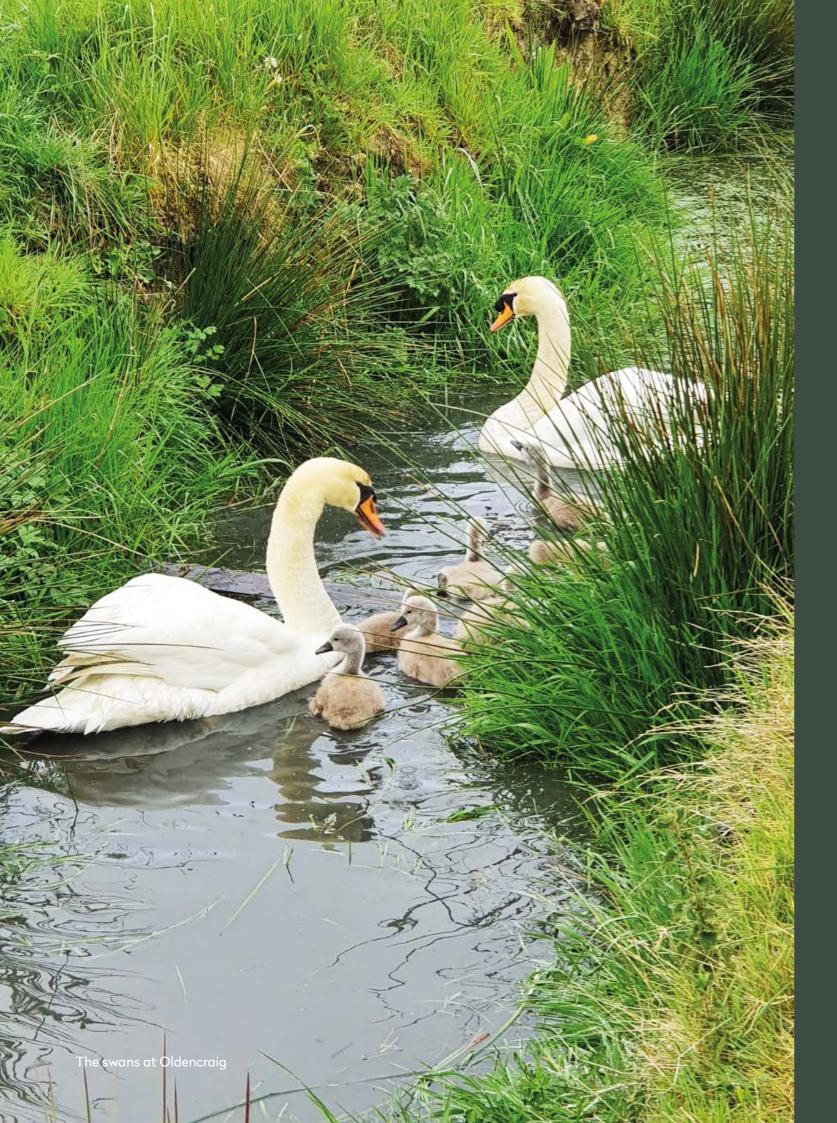

Formerly a world famous equestrian centre, Oldencraig Mews is now a collection of 23 individually designed houses set in 21 acres surrounded by woodland and meadowland with an abundance of wildlife.