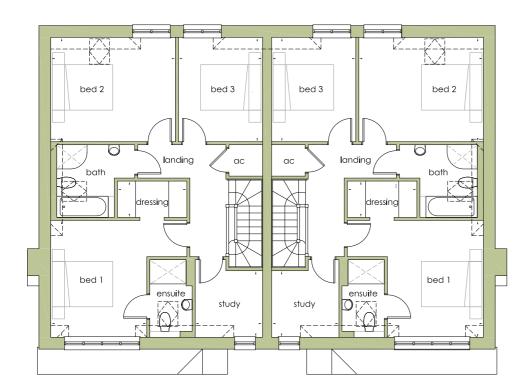

| Kitchen / Dining Room | 6.50m* | Χ | 5.63m | 21'4* | Χ | 18'6 |
|-----------------------|--------|---|-------|-------|---|------|
| Family Room           | 3.00m  | Χ | 5.28m | 9'10  | Χ | 17'4 |
| Living Room           | 4.21m  | Х | 5.82m | 13'10 | Χ | 19'1 |
| Utility               | 2.53m  | X | 1.39m | 8'4   | Х | 4'7  |
| Study                 | 3.00m  | X | 3.65m | 9'10  | Χ | 12'0 |
| Garage                | 6.99m  | Х | 3.05m | 22'11 | Х | 10'0 |
|                       |        |   |       |       |   |      |
| Bedroom One           | 6.60m* | Χ | 3.53m | 21'8  | Χ | 11'7 |
| Dressing Room         | 1.97m  | Χ | 2.17m | 6'6   | Χ | 7'1  |
| Bedroom Two           | 3.14m  | Х | 4.15m | 10'4  | Χ | 13'7 |
| Dressing Room         | 3.14m  | Х | 1.36m | 10'4  | X | 4'6  |
| Bedroom Three         | 3.00m  | Х | 3.88m | 9'10  | X | 12'9 |
| Bedroom Four          | 2.66m  | Х | 3.82m | 8'9   | Χ | 12'6 |

Gross internal floor area 208 sq m 2242 sq ft Garage 21sq m 228 sq ft

<sup>\*</sup> at the maximum measurement

| 6.90m* | Χ                                | 6.27m                                    | 22'8 | Χ                                                                                                                                                                          | 20'7                                                                                                                                                                                                       |
|--------|----------------------------------|------------------------------------------|------|----------------------------------------------------------------------------------------------------------------------------------------------------------------------------|------------------------------------------------------------------------------------------------------------------------------------------------------------------------------------------------------------|
| 4.48m  | Χ                                | 6.94m                                    | 14'8 | Χ                                                                                                                                                                          | 22'9                                                                                                                                                                                                       |
| 3.48m  | Χ                                | 2.46m                                    | 11'5 | Χ                                                                                                                                                                          | 8'1                                                                                                                                                                                                        |
| 4.48m  | X                                | 3.70m                                    | 14'8 | Χ                                                                                                                                                                          | 12'2                                                                                                                                                                                                       |
| 2.55m  | Х                                | 1.75m                                    | 8'4  | Χ                                                                                                                                                                          | 5'9                                                                                                                                                                                                        |
| 3.16m  | X                                | 7.89m                                    | 10'5 | Χ                                                                                                                                                                          | 25'11                                                                                                                                                                                                      |
|        | 4.48m<br>3.48m<br>4.48m<br>2.55m | 4.48m x<br>3.48m x<br>4.48m x<br>2.55m x |      | 4.48m       x       6.94m       14'8         3.48m       x       2.46m       11'5         4.48m       x       3.70m       14'8         2.55m       x       1.75m       8'4 | 4.48m       x       6.94m       14'8       x         3.48m       x       2.46m       11'5       x         4.48m       x       3.70m       14'8       x         2.55m       x       1.75m       8'4       x |