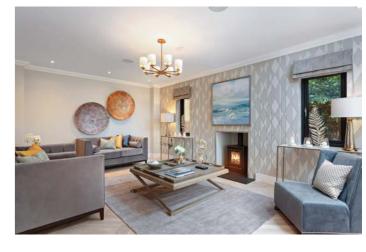

TV aerial fitted in loft area
- Home network data points
- Fitted burglar alarms
- Multi-fuel burner to living room (dependant on layouts)

#### Internal Fixtures and Fittings

- Cottage style doors
- Modern skirting and architraves
- Chrome door furniture
- Full height fitted wardrobes to Bedrooms 1 & 2
- Hallway storage cupboards with fitted shelf
- Double glazed windows
- Fitted hard flooring to hallway, kitchen and living areas\*
- Carpet to bedrooms, stairs and landings\*

#### **External Features**

- Multipoint locking system to front doors
- Bi-fold doors to patios (dependant on layouts)
- Decorative patio/terrace lights (where applicable)
- Stone paving slabs to pathways and patios
- Car charge supply points (ready for final connector by others)
- Landscaped front gardens











\*Colour and product options are available to off-plan purchasers depending upon the stage of construction.

\*\* Subject to internet connection and/or subscription

• Buildzone 10 year structural warranty

• 2 year developer defects warranty

Disclosure: These particulars are intended as a guide only and must not be relied upon as a statement of

fact. They do not form the basis of a contract or any part thereof.

Chartwell reserve the right to revise this specification during construction.

The descriptions, distances and other information are believed to be correct, but their accuracy is not guaranteed. Any intending purchaser must therefore satisfy themselves by inspection or otherwise as to their correctness.









| Kitchen / Dining Room | 6.50m* | Χ | 5.63m | 21'4* | Χ | 18'6