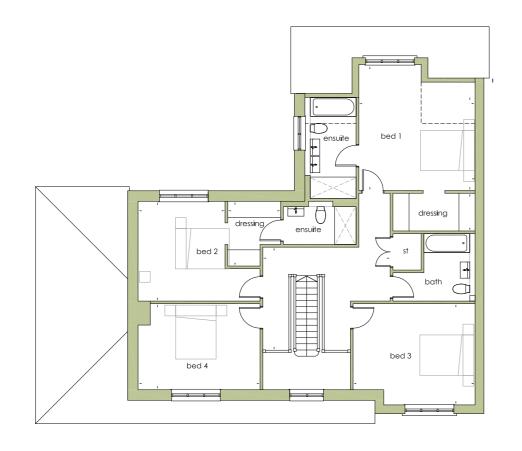

| Bedroom One   | 4.60m* | Χ | 4.28m* | 15'1* | X | 14'0* |
|---------------|--------|---|--------|-------|---|-------|
| Dressing Room | 3.01m  | X | 1.37m  | 9'11  | Χ | 4'6   |
| Bedroom Two   | 4.49m  | Х | 3.66m  | 14'9  | Χ | 12'0  |
| Dressing Room | 1.93m* | Х | 2.37m* | 6'4   | Χ | 7'9*  |
| Bedroom Three | 4.49m  | Х | 3.71m* | 14'9  | Χ | 12'2* |
| Bedroom Four  | 4.49m  | Х | 3.20m  | 14'9  | Χ | 10'4  |

Gross internal floor area 242 sq m 2608 sq ft Carbarn 24.90 sq m 268 sq ft

<sup>\*</sup> at the maximum measurement

| Kitchen / Breakfast | 6.94m | Χ | 6.65m | 22'9  | Χ | 21'10 |
|---------------------|-------|---|-------|-------|---|-------|
| Sun Room            | 5.14m | Χ | 3.01m | 16'10 | Χ | 9'11  |
| Dining Room         | 5.14  | Χ | 3.79m | 16'10 | Χ | 12'5  |
| Drawing Room        | 6.60m | Χ | 4.47m | 21'8  | Χ | 14'8  |
| Family Room         | 4.69m | Х | 3.68m | 15'5  | Х | 12'1  |
| Study               | 4.00m | Х | 2.55m | 13'1  | Χ | 8'4   |
| Utility             | 3.47m | Х | 2.22m | 11'4  | Х | 7'3   |