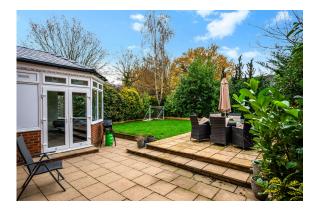

## **OUTSIDE**

Driveway, garage, small front garden, and rear south facing rear garden. Parking for several cars – Security lighting. Up & Over doors to double garage. Access to the rear garden through conservatory French doors and separate side access in the kitchen.