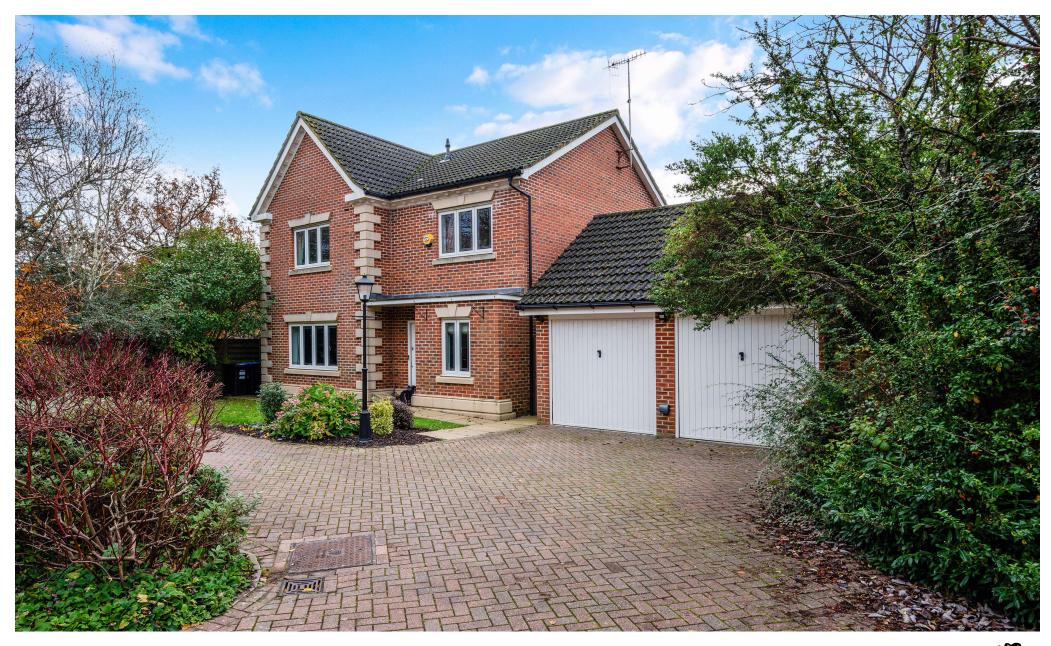

The Hollies, RH8 £850,000

An attractive detached family home, set in pretty gardens and located in a semi-rural position bordering open countryside. Charming garden with large driveway serving a double garage and ample parking. Less than 1 mile to Hurst Green mainline railway station.

## **OUTSIDE**

Driveway, garage, small front garden, and rear south facing rear garden. Parking for several cars – Security lighting. Up & Over doors to double garage. Access to the rear garden through conservatory French doors and separate side access in the kitchen.

# At a glance

- Four Double Bedrooms
- Double Garage & Parking
- Well Presented Throughout
- South Facing Garden
- Superfast Broadband Available
- 0.9 Miles to Hurst Green Train Station
- Annual Service Charge approx. £300
- EPC Rating C
- Council Tax Band G