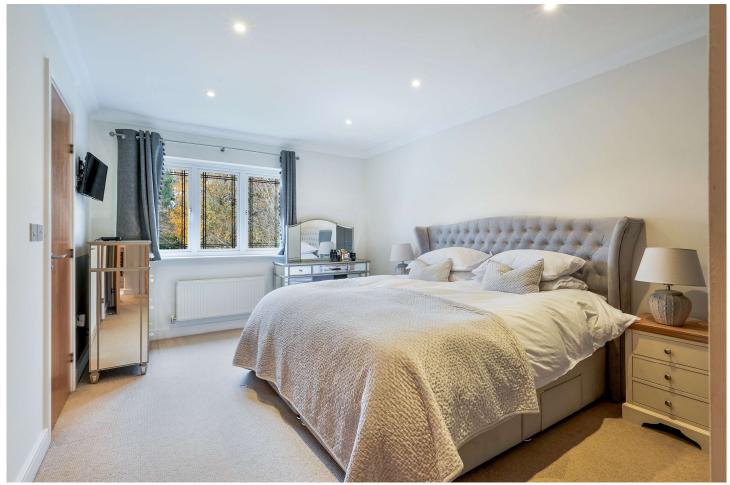

### FIRST FLOOR

The central landing leads to the master bedroom with built in wardrobes and en-suite shower, second bedroom with built-in wardrobes and an en-suite bathroom, two further double bedrooms, a separate family bathroom, and an airing cupboard.