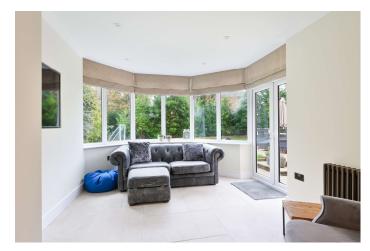

#### GROUND FLOOR

From entering the property into the spacious hallway, the living room to your left with windows facing the front, a study to your left and separate cloakroom. Leading to the back of the property the spacious open plan modern kitchen with modern appliances including a range cooker, the dining area and conservatory providing additional living space providing access to the south facing garden.