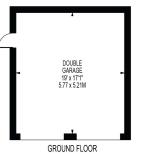

## **OUTSIDE**

Driveway, garage, small front garden, and rear south facing rear garden. Parking for several cars – Security lighting. Up & Over doors to double garage. Access to the rear garden through conservatory French doors and separate side access in the kitchen.

#### THE HOLLIES

APPROXIMATE GROSS INTERNAL FLOOR AREA: 1660 SQ FT - 154.22 SQ M (EXCLUDING GARAGE)
APPROXIMATE GROSS INTERNAL AREA OF GARAGE: 324 SQ FT - 30.06 SQ M

THIS FLOOR PLAN SHOULD BE USED AS A GENERAL OUTLINE FOR GUIDANCE ONLY AND DOES NOT CONSTITUTE IN WHOLE OR IN PART AN OFFER OR CONTRACT.