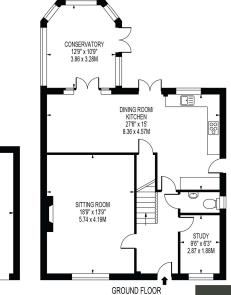

#### GROUND FLOOR

From entering the property into the spacious hallway, the living room to your left with windows facing the front, a study to your left and separate cloakroom. Leading to the back of the property the spacious open plan modern kitchen with modern appliances including a range cooker, the dining area and conservatory providing additional living space providing access to the south facing garden.

#### THE HOLLIES

APPROXIMATE GROSS INTERNAL FLOOR AREA: 1660 SQ FT - 154.22 SQ M (EXCLUDING GARAGE)
APPROXIMATE GROSS INTERNAL AREA OF GARAGE: 324 SQ FT - 30.06 SQ M

THIS FLOOR PLAN SHOULD BE USED AS A GENERAL OUTLINE FOR GUIDANCE ONLY AND DOES NOT CONSTITUTE IN WHOLE OR IN PART AN OFFER OR CONTRACT.