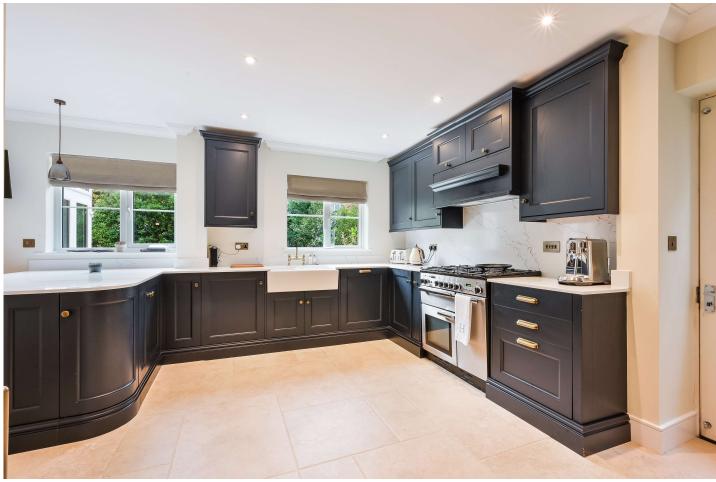

#### GROUND FLOOR

From entering the property into the spacious hallway, the living room to your left with windows facing the front, a study to your left and separate cloakroom. Leading to the back of the property the spacious open plan modern kitchen with modern appliances including a range cooker, the dining area and conservatory providing additional living space providing access to the south facing garden.