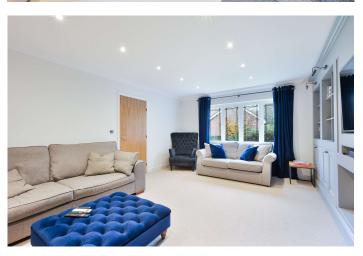

#### GROUND FLOOR

From entering the property into the spacious hallway, the living room to your left with windows facing the front, a study to your left and separate cloakroom. Leading to the back of the property the spacious open plan modern kitchen with modern appliances including a range cooker, the dining area and conservatory providing additional living space providing access to the south facing garden.