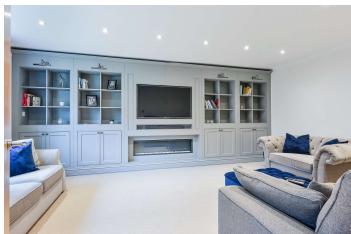

#### GROUND FLOOR

From entering the property into the spacious hallway, the living room to your left with windows facing the front, a study to your left and separate cloakroom. Leading to the back of the property the spacious open plan modern kitchen with modern appliances including a range cooker, the dining area and conservatory providing additional living space providing access to the south facing garden.