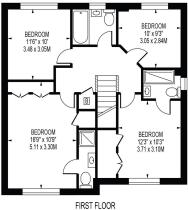

### FIRST FLOOR

The central landing leads to the master bedroom with built in wardrobes and en-suite shower, second bedroom with built-in wardrobes and an en-suite bathroom, two further double bedrooms, a separate family bathroom, and an airing cupboard.

#### THE HOLLIES

APPROXIMATE GROSS INTERNAL FLOOR AREA: 1660 SQ FT - 154.22 SQ M (EXCLUDING GARAGE)
APPROXIMATE GROSS INTERNAL AREA OF GARAGE: 324 SQ FT - 30.06 SQ M

THIS FLOOR PLAN SHOULD BE USED AS A GENERAL OUTLINE FOR GUIDANCE ONLY AND DOES NOT CONSTITUTE IN WHOLE OR IN PART AN OFFER OR CONTRACT.