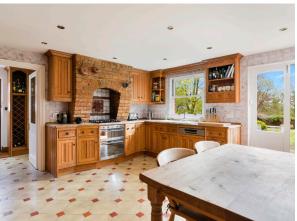

## Hillside, Eastbourne Road, Blindley Heath, RH7 6JX

A substantial Victorian home offering over 3500 sq ft of accommodation across three floors set within 0.57 acres. With stunning grounds, an abundance of character features this impressive home is well proportioned offering an attractive balance for the modern family. The property further benefits from a large front and rear garden, integrated double garage and plenty of off street parking.

Lingfield

Gatwick

Godstone

- Substantial period home
- Large plot
- 5 beds, 2 baths, 4 receps
- Semi-rural location
- Integral double garage and ample off road parking
- Living space 3,595sq ft
- Tandridge District Council
- Godstone Station 1.5 miles
- Gatwick Airport 8.2 miles
- Council tax band G (£3,639.32pa)