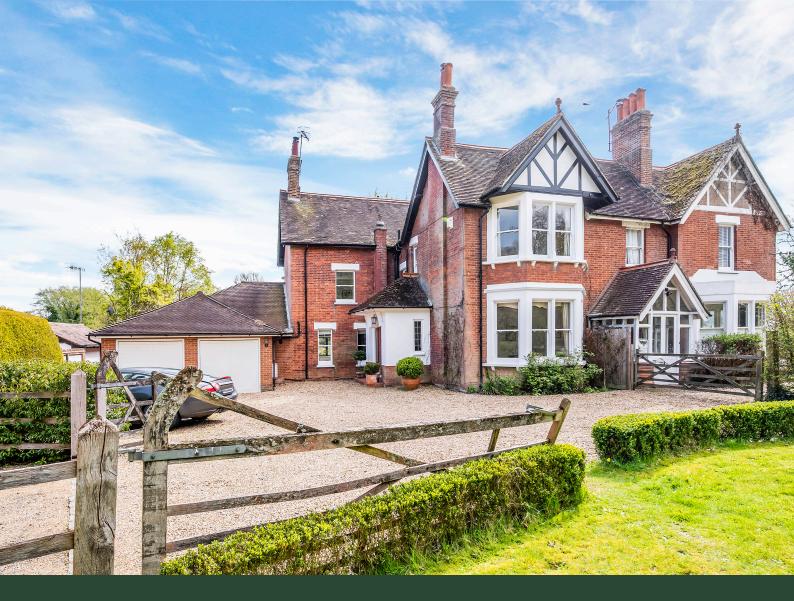

Hillside, Eastbourne Road Blindley Heath RH7 6JX

Guide price of £1,150,000

## Hillside, Eastbourne Road, Blindley Heath, RH7 6JX

A substantial Victorian home offering over 3500 sq ft of accommodation across three floors set within 0.57 acres. With stunning grounds, an abundance of character features this impressive home is well proportioned offering an attractive balance for the modern family. The property further benefits from a large front and rear garden, integrated double garage and plenty of off street parking.

Lingfield

Gatwick

Godstone

- Substantial period home
- Large plot
- 5 beds, 2 baths, 4 receps
- Semi-rural location
- Integral double garage and ample off road parking
- Living space 3,595sq ft
- Tandridge District Council
- Godstone Station 1.5 miles
- Gatwick Airport 8.2 miles
- Council tax band G (£3,639.32pa)