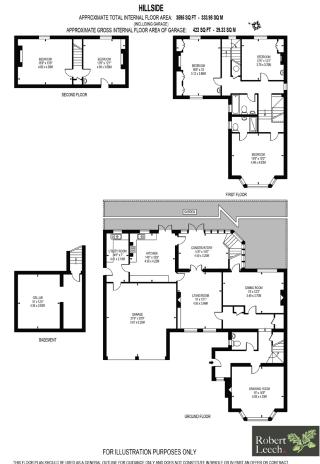

## Hillside, Eastbourne Road, Blindley Heath, RH7 6JX

A substantial Victorian home offering over 3500 sq ft of accommodation across three floors set within 0.57 acres. With stunning grounds, an abundance of character features this impressive home is well proportioned offering an attractive balance for the modern family. The property further benefits from a large front and rear garden, integrated double garage and plenty of off street parking.

Lingfield

Gatwick

Godstone

- Substantial period home
- Large plot
- 5 beds, 2 baths, 4 receps
- Semi-rural location
- Integral double garage and ample off road parking
- Living space 3,595sq ft
- Tandridge District Council
- Godstone Station 1.5 miles
- Gatwick Airport 8.2 miles
- Council tax band G (£3,639.32pa)

HIS FLOOR PLAN SHOULD BE USED AS A GENERAL OUTLINE FOR GUIDANCE ONLY AND DOES NOT CONSTITUTE IN WHOLE OR IN PART AM OFFER OR CONTRACT, ANY MITHORING PURCHASER OR LESSEE SHOULD SHIRTY THEMSELVES BY INSPECTION, ESPICIOLS SHOULD HIS LIVEY AS TO IN ECORRECTINESS OF EACH SHILD HIS MAY AREA, SHEADWREATH SO ROTH AND SECOND HIS MEDICAL SHIP AND ALLO OR LESSEE.