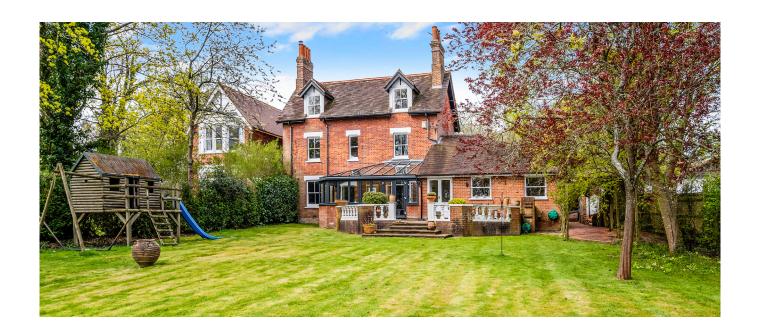

## Hillside, Eastbourne Road, Blindley Heath, RH7 6JX

A substantial Victorian home offering over 3500 sq ft of accommodation across three floors set within 0.57 acres. With stunning grounds, an abundance of character features this impressive home is well proportioned offering an attractive balance for the modern family. The property further benefits from a large front and rear garden, integrated double garage and plenty of off street parking.

Lingfield

Gatwick

Godstone

- Substantial period home
- Large plot
- 5 beds, 2 baths, 4 receps
- Semi-rural location
- Integral double garage and ample off road parking
- Living space 3,595sq ft
- Tandridge District Council
- Godstone Station 1.5 miles
- Gatwick Airport 8.2 miles
- Council tax band G (£3,639.32pa)