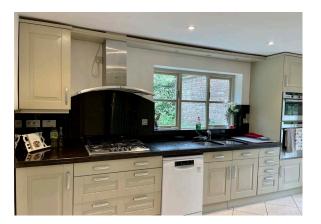

# Wilderwick Road

A beautifully presented four bedroom detached residence situated off of a private road within woodland. The property boasts two reception rooms, spacious kitchen, utility room, cloakroom, master bedroom with en suite, three further double bedrooms and a family bathroom. Externally there is a large level lawn area, patio and ample off road parking. The property is available for short term lets at a variable rate and is offered furnished.

### ACCOMODATION

The property boasts two reception rooms, spacious kitchen, utility room, cloakroom, master bedroom with en suite, three further double bedrooms and a family bathroom.