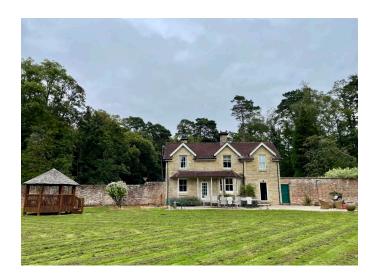

Wilderwick Road, RH19 3NS

£4250 pcm

4

2

2

Grounds

# Wilderwick Road

A beautifully presented four bedroom detached residence situated off of a private road within woodland. The property boasts two reception rooms, spacious kitchen, utility room, cloakroom, master bedroom with en suite, three further double bedrooms and a family bathroom. Externally there is a large level lawn area, patio and ample off road parking. The property is available for short term lets at a variable rate and is offered furnished.

### OUTSIDE

The property is approached via a gated entrance with large driveway and grounds surrounding. There is a private rear garden which comprises of lawn and seating areas. There is also access to woodland.