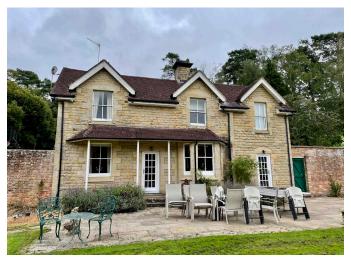

# Wilderwick Road

A beautifully presented four bedroom detached residence situated off of a private road within woodland. The property boasts two reception rooms, spacious kitchen, utility room, cloakroom, master bedroom with en suite, three further double bedrooms and a family bathroom. Externally there is a large level lawn area, patio and ample off road parking. The property is available for short term lets at a variable rate and is offered furnished.

### ACCOMODATION

The property boasts two reception rooms, spacious kitchen, utility room, cloakroom, master bedroom with en suite, three further double bedrooms and a family bathroom.

### OUTSIDE

The property is approached via a gated entrance with large driveway and grounds surrounding. There is a private rear garden which comprises of lawn and seating areas. There is also access to woodland.