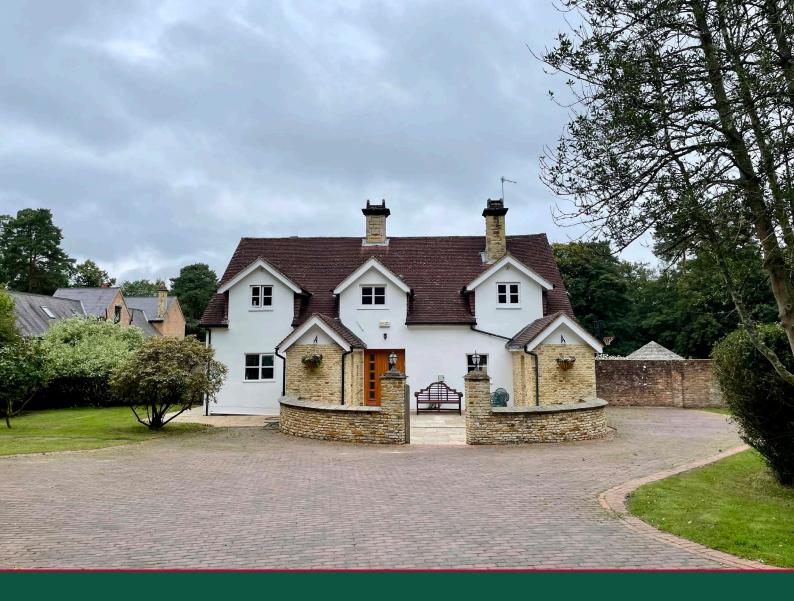

Wilderwick Road, RH19 3NS

£4250 pcm

4

2

2

Grounds

# Wilderwick Road

A beautifully presented four bedroom detached residence situated off of a private road within woodland. The property boasts two reception rooms, spacious kitchen, utility room, cloakroom, master bedroom with en suite, three further double bedrooms and a family bathroom. Externally there is a large level lawn area, patio and ample off road parking. The property is available for short term lets at a variable rate and is offered furnished.

- Detached residence
- 4 beds- 2 baths- 2 receps
- Idylic location
- Large garden and access to woodlands
- Four double bedrooms

- Two bright and airy reception rooms
- Available for occupation
- Offered Furnished
- Available for short term let

### OUTSIDE

The property is approached via a gated entrance with large driveway and grounds surrounding. There is a private rear garden which comprises of lawn and seating areas. There is also access to woodland.