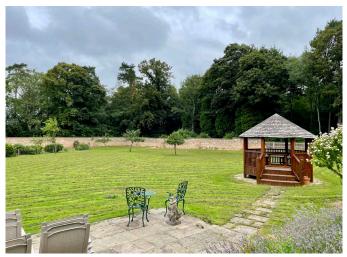

### OUTSIDE

The property is approached via a gated entrance with large driveway and grounds surrounding. There is a private rear garden which comprises of lawn and seating areas. There is also access to woodland.