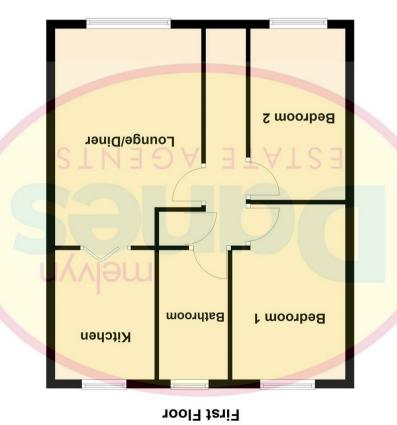

## LOUNGE DINER 16'3" x 11'0" max (4.95m x 3.35m

max)

KITCHEN 9'8" x 7'6" (2.95m x 2.29m)

BEDROOM ONE 12'11" x 8'6" max (3.94m x 2.59m max)

BEDROOM TWO 13'0" x 7'5" (3.96m x 2.26m)

BATHROOM

SINGLE GARAGE

G :bns8 xsT lionuoD 23 Merryfield Close Damsonwood Solihuli B92 9PW

2005/91/EC

contract. not be relied on and do not form part of any been made to ensure accuracy, they must guidance only and whilst every attempt has plans are approximate and quoted for general Please note that all measurements and floor