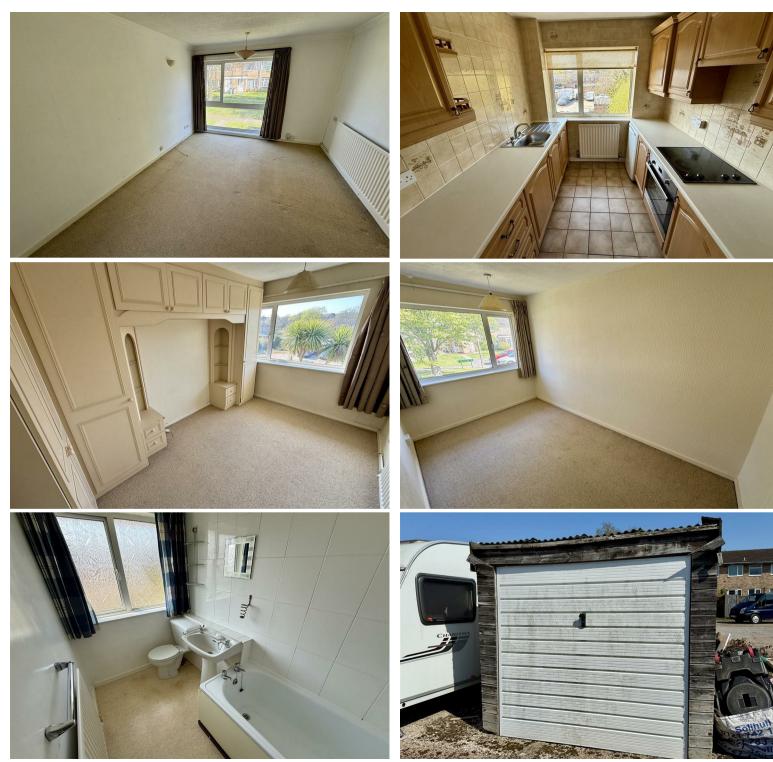

## LOUNGE DINER 16'3" x 11'0" max (4.95m x 3.35m

max)

KITCHEN 9'8" x 7'6" (2.95m x 2.29m)

BEDROOM ONE 12'11" x 8'6" max (3.94m x 2.59m max)

BEDROOM TWO 13'0" x 7'5" (3.96m x 2.26m)

BATHROOM

SINGLE GARAGE