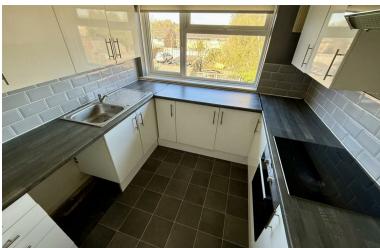

LANDING RECEPTION

LIVING ROOM

16"6" x 11'2" (4.88m'1.83m x 3.40m)

**KITCHEN** 

8'7" x 8'5" (2.62m x 2.57m)

**BEDROOM ONE** 

13'7" x 8'9" (4.14m x 2.67m)

**BEDROOM TWO** 