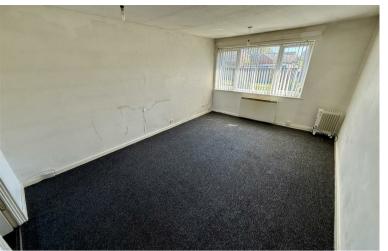

LANDING RECEPTION

LIVING ROOM

16"6" x 11'2" (4.88m'1.83m x 3.40m)

**KITCHEN** 

8'7" x 8'5" (2.62m x 2.57m)

**BEDROOM ONE** 

13'7" x 8'9" (4.14m x 2.67m)

**BEDROOM TWO** 

8'10" x 8'9" (2.69m x 2.67m)

**BATHROOM** 