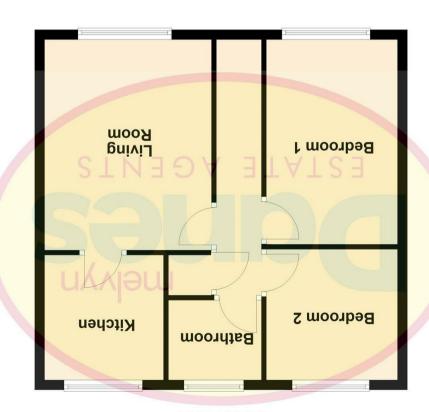

LANDING RECEPTION

LIVING ROOM

16"6" x 11'2" (4.88m'1.83m x 3.40m)

**KITCHEN** 

8'7" x 8'5" (2.62m x 2.57m)

**BEDROOM ONE** 

13'7" x 8'9" (4.14m x 2.67m)

**BEDROOM TWO** 

8'10" x 8'9" (2.69m x 2.67m)

**BATHROOM** 

## First Floor

07/04/2025. Actual service availability at the property or speeds received may be different. currently achievable for the property post code area is around 1800 Mbps. Data taken from checker.ofcom.org.uk on please note that results will vary depending on the time a speed test is carried out. The estimated fastest download speed BROADBAND: We understand that the standard broadband download speed at the property is around 8 Mbps, however

## Council Tax Band: 43 Mitford Drive Damsonwood Solihull B92 9PE

not be relied on and do not form part of any

been made to ensure accuracy, they must guidance only and whilst every attempt has

Please note that all measurements and floor