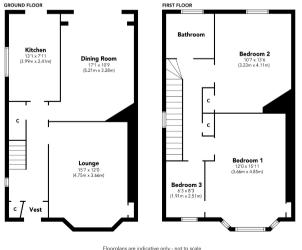

Stairs lead to the Upper Landing with side window, inbuilt cupboard and hatch to the loft. There are two double sized Bedrooms and 3rd single Bedroom. The 1st bedroom features panoramic views over the River Clyde. Bedroom 2 is rear facing and benefits from a wash hand basin. The Bathroom has a rear window and four piece suite comprising: pedestal wash hand basin, wc, bath and shower cubicle with "Mira" shower. Specification includes: wall tiling and tiled floor.

15'7 x 12'0 (4.75m x 3.66m) 17'1 x 10'9 (5.21m x 3.28m) 13'1 x 7'11 (3.99m x 2.41m)

12'0 x 15'11 (3.66m x 4.85m) 10'7 x 13'6 (3.23m x 4.11m) 6'3 x 8'3 (1.91m x 2.51m)

18'2 x 13'2 (5.54m x 4.01m)

Floorplans are indicative only - not to sca Produced by Plush Plans Ltd A