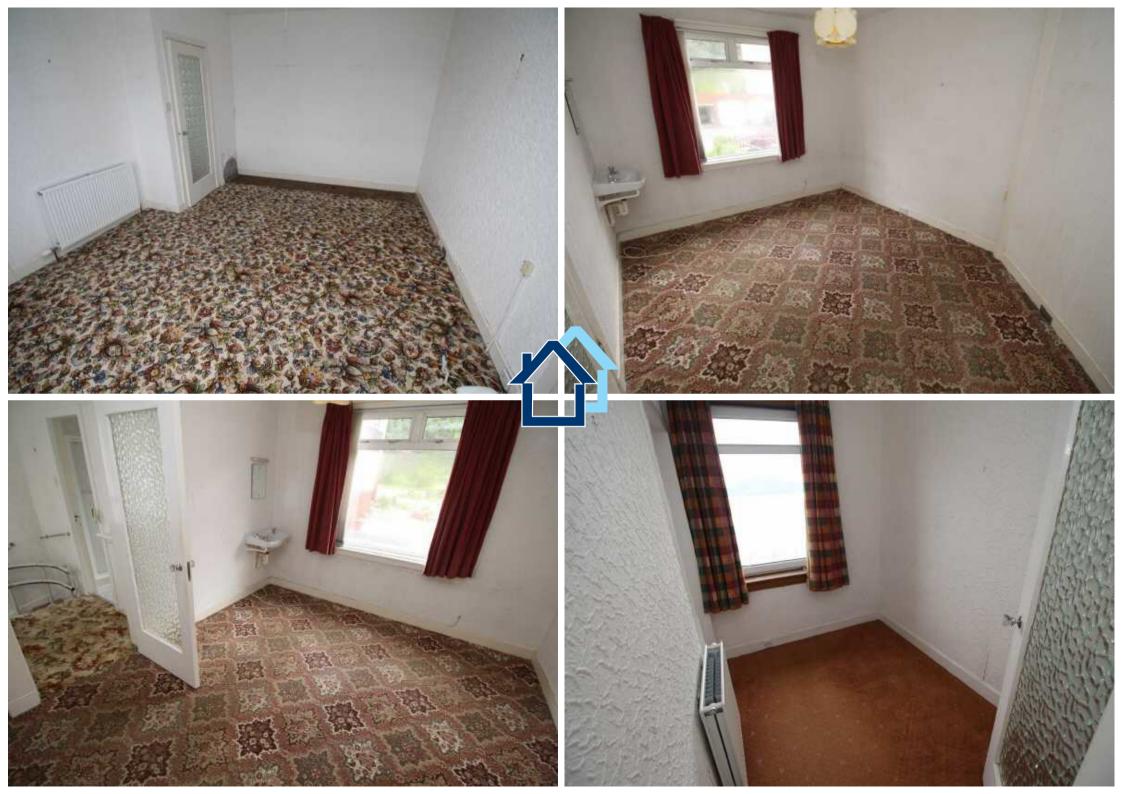

Stairs lead to the Upper Landing with side window, inbuilt cupboard and hatch to the loft. There are two double sized Bedrooms and 3rd single Bedroom. The 1st bedroom features panoramic views over the River Clyde. Bedroom 2 is rear facing and benefits from a wash hand basin. The Bathroom has a rear window and four piece suite comprising: pedestal wash hand basin, wc, bath and shower cubicle with "Mira" shower. Specification includes: wall tiling and tiled floor.