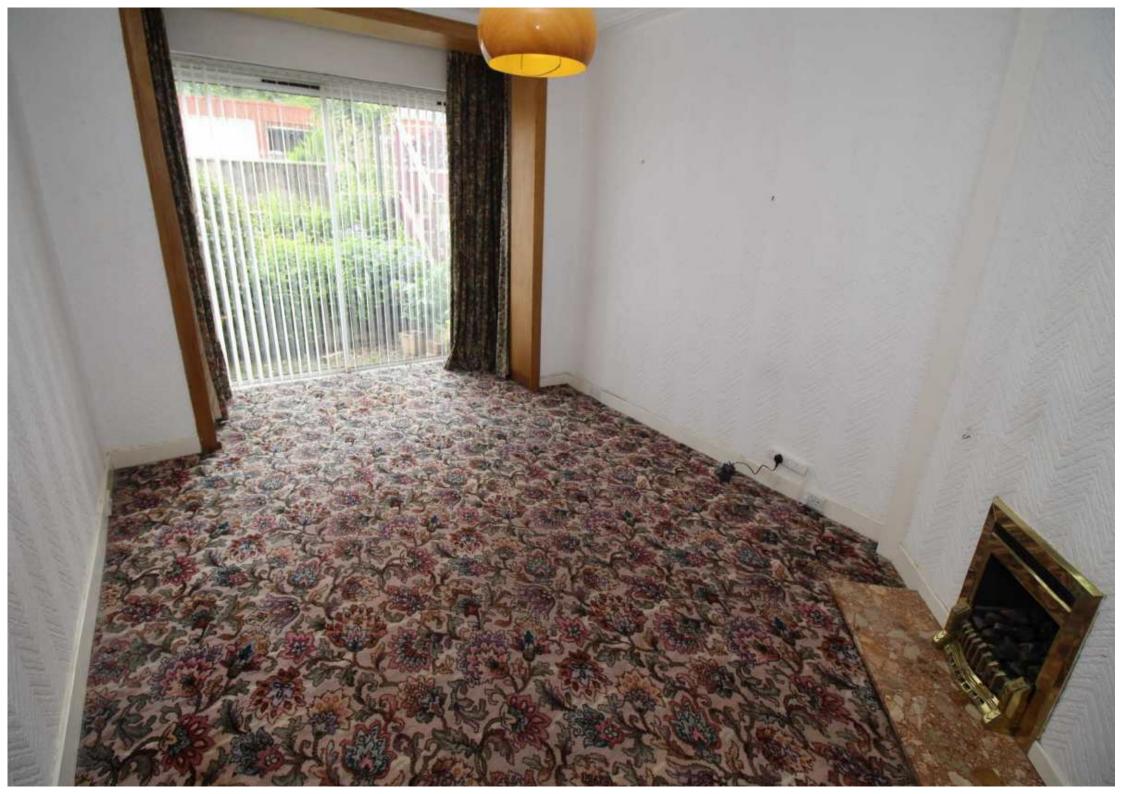

Apartments comprise: Entrance Vestibule by double timber doors leads by further UPVC double glazed door to the Reception Hallway with side window, inbuilt cupboard and further understair cupboard. The bright front facing Lounge with three light bay window enjoys views to the River Clyde and features an alcove, plus tiled fireplace with living flame gas fire. There is a rear facing Dining Room with sliding patio doors and living flame gas fire.