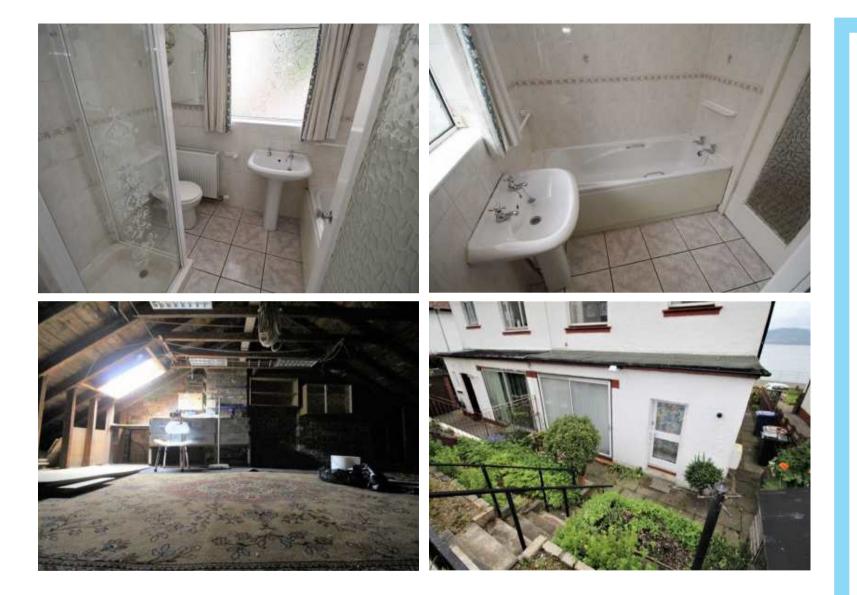

There is essential off street parking provided by a paved driveway located to the rear of the property which can be accessed by stairs from the garden. The property is set within gardens which extend to the front and rear with a selection of plants and shrubs. There is a paved patio within the front garden with space for a table and chairs. The terraced rear garden features a timber shed.

Specification includes: double glazing and gas central heating. There is a spacious loft accessed by a metal pull down ladder which is mainly floored with rear facing "Velux" window and workbench. The loft may offer development potential, subject to requisite permissions being granted,

Stairs lead to the Upper Landing with side window, inbuilt cupboard and hatch to the loft. There are two double sized Bedrooms and 3rd single Bedroom. The 1st bedroom features panoramic views over the River Clyde. Bedroom 2 is rear facing and benefits from a wash hand basin. The Bathroom has a rear window and four piece suite comprising: pedestal wash hand basin, wc, bath and shower cubicle with "Mira" shower. Specification includes: wall tiling and tiled floor.