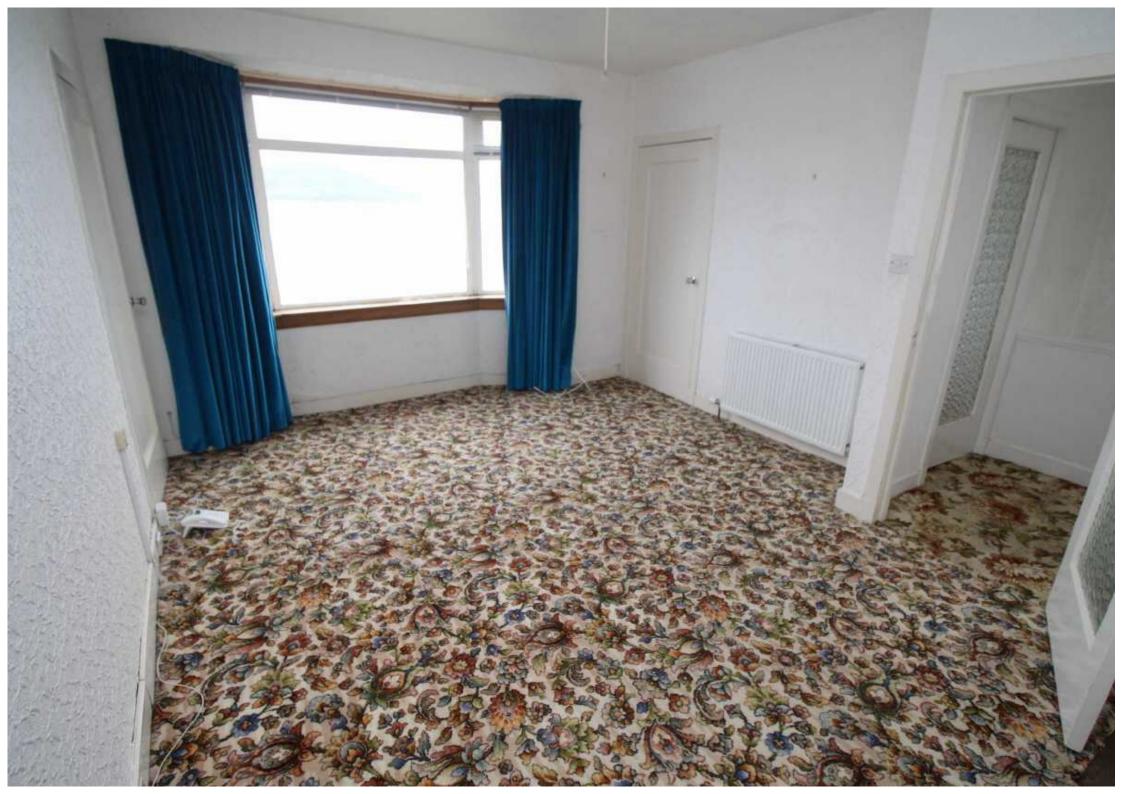

Apartments comprise: Entrance Vestibule by double timber doors leads by further UPVC double glazed door to the Reception Hallway with side window, inbuilt cupboard and further understair cupboard. The bright front facing Lounge with three light bay window enjoys views to the River Clyde and features an alcove, plus tiled fireplace with living flame gas fire. There is a rear facing Dining Room with sliding patio doors and living flame gas fire.