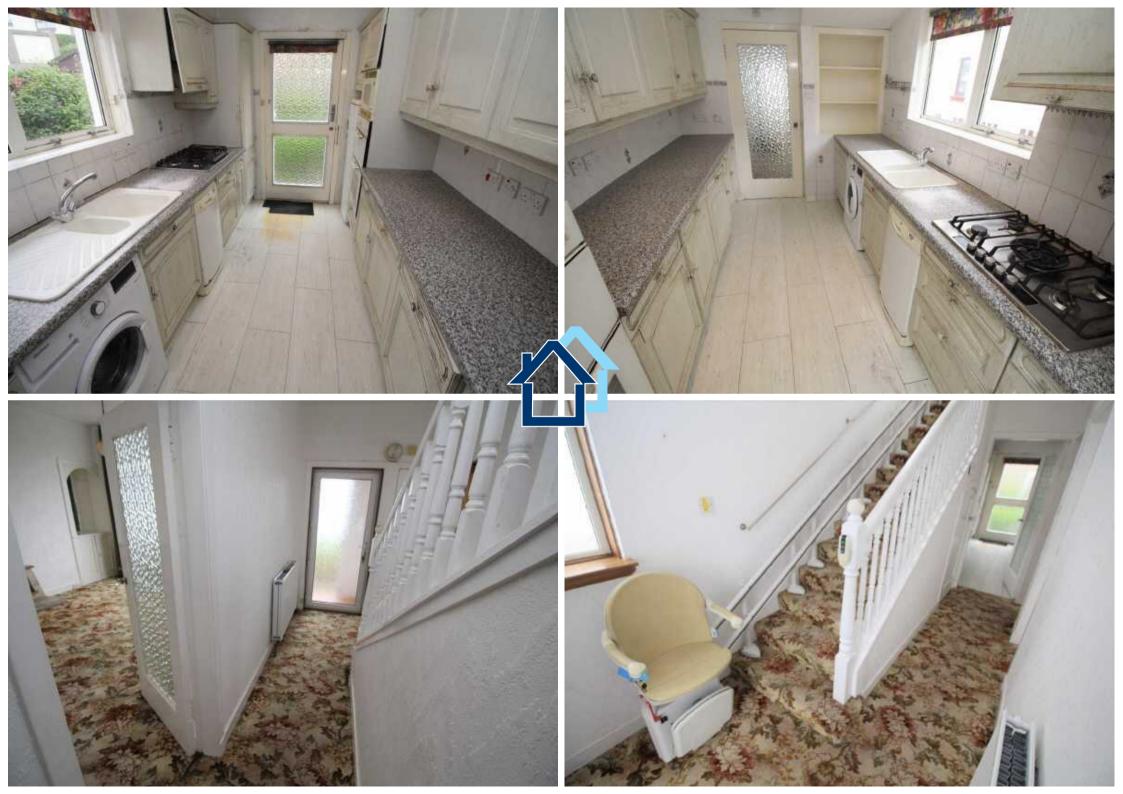

Apartments comprise: Entrance Vestibule by double timber doors leads by further UPVC double glazed door to the Reception Hallway with side window, inbuilt cupboard and further understair cupboard. The bright front facing Lounge with three light bay window enjoys views to the River Clyde and features an alcove, plus tiled fireplace with living flame gas fire. There is a rear facing Dining Room with sliding patio doors and living flame gas fire.

The Kitchen has a side window and glazed door leading to the garden. There are basic fitted units, work surface areas and splashback tiling. Appliances include: extractor hood, gas hob and electric oven.

Stairs lead to the Upper Landing with side window, inbuilt cupboard and hatch to the loft. There are two double sized Bedrooms and 3rd single Bedroom. The 1st bedroom features panoramic views over the River Clyde. Bedroom 2 is rear facing and benefits from a wash hand basin. The Bathroom has a rear window and four piece suite comprising: pedestal wash hand basin, wc, bath and shower cubicle with "Mira" shower. Specification includes: wall tiling and tiled floor.