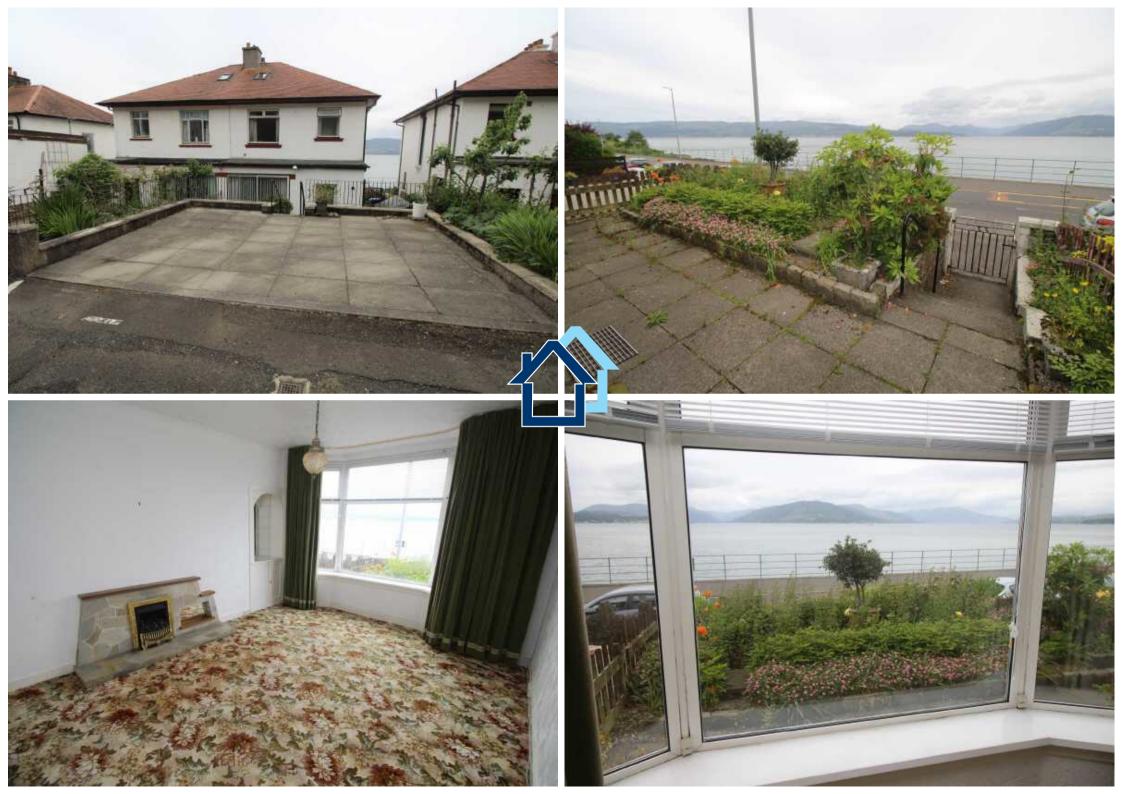

72 CLOCH ROAD, GOUROCK, PA19 1AU

This three bedroom, two public room SEMI DETACHED VILLA occupies a seldom available highly desirable waterfront location. Superb views extend over the River Clyde from Dunoon to the Holy Loch, Loch Long and Rosneath Peninsula with the Argyllshire hills forming an impressive backdrop. The property is ideally placed for enjoying the sunsets over Argyll. A degree of modernisation and upgrading is required which is reflected in the asking price.

There is essential off street parking provided by a paved driveway located to the rear of the property which can be accessed by stairs from the garden. The property is set within gardens which extend to the front and rear with a selection of plants and shrubs. There is a paved patio within the front garden with space for a table and chairs. The terraced rear garden features a timber shed.