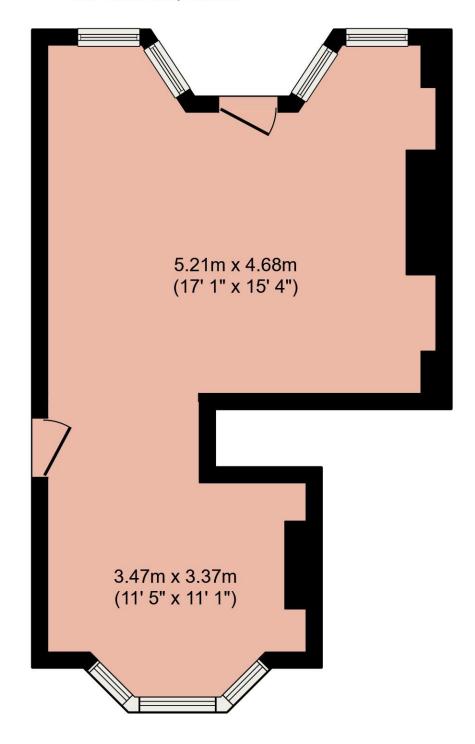

Accommodation (with approximate dimensions) Front Display Room 17' 1" x 15' 4" (5.21m x 4.67m) Rear Display Room 11' 5" x 11' 1" (3.48m x 3.38m)

#### Total floor area 33.9 sq.m. (365 sq.ft.) approx

This plan is for layout guidance only and is not drawn to scale unless stated. Windows and door openings are approximate. Whilst every care is taken in preparation of this plan, please check all dimensions, shapes and compass bearings before making any decision reliant upon them.