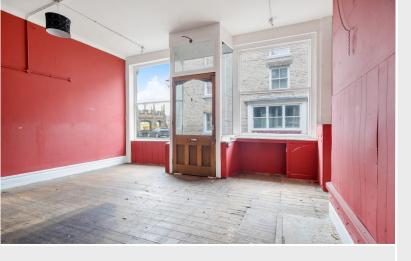

#### Description

Step into a bright and inviting front room, boasting a striking double fronted facade that ensures your business stands out. The expansive display windows are perfect for showcasing your products, drawing in the steady stream of foot traffic that this bustling location enjoys. With windows to both the front and rear, the space is bathed in natural light, creating a welcoming atmosphere for customers and clients alike.

The property features a high ceiling, adding to the sense of space and grandeur, while the versatile interior layout can be easily adapted to suit a variety of business needs, whether you're planning a retail shop or a professional office. Steps lead up to a rear room, offering additional space for displays, storage, or a private office area.

A door to the side aspect provides convenient access, enhancing the functionality of the space. Situated in a prime location, this property benefits from its proximity to local amenities, including popular cafes, restaurants, and other retail establishments, encouraging extended visits from customers.