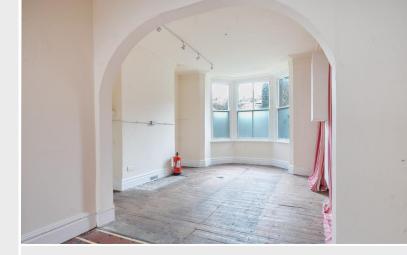

#### Description

Step into a bright and inviting front room, boasting a striking double fronted facade that ensures your business stands out. The expansive display windows are perfect for showcasing your products, drawing in the steady stream of foot traffic that this bustling location enjoys. With windows to both the front and rear, the space is bathed in natural light, creating a welcoming atmosphere for customers and clients alike.

The property features a high ceiling, adding to the sense of space and grandeur, while the versatile interior layout can be easily adapted to suit a variety of business needs, whether you're planning a retail shop or a professional office. Steps lead up to a rear room, offering additional space for displays, storage, or a private office area.

Accommodation (with approximate dimensions) Front Display Room 17' 1" x 15' 4" (5.21m x 4.67m) Rear Display Room 11' 5" x 11' 1" (3.48m x 3.38m)