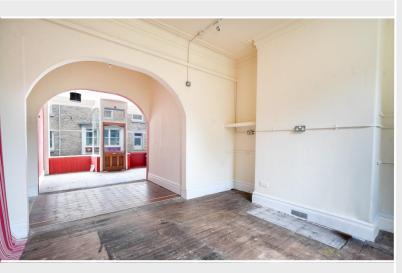

The property features a high ceiling, adding to the sense of space and grandeur, while the versatile interior layout can be easily adapted to suit a variety of business needs, whether you're planning a retail shop or a professional office. Steps lead up to a rear room, offering additional space for displays, storage, or a private office area.

A door to the side aspect provides convenient access, enhancing the functionality of the space. Situated in a prime location, this property benefits from its proximity to local amenities, including popular cafes, restaurants, and other retail establishments, encouraging extended visits from customers.