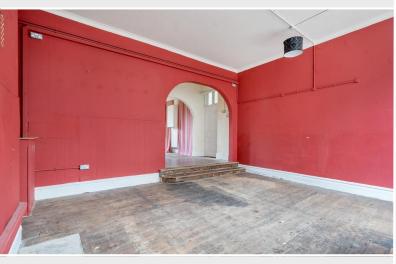

#### Description

Step into a bright and inviting front room, boasting a striking double fronted facade that ensures your business stands out. The expansive display windows are perfect for showcasing your products, drawing in the steady stream of foot traffic that this bustling location enjoys. With windows to both the front and rear, the space is bathed in natural light, creating a welcoming atmosphere for customers and clients alike.

The property features a high ceiling, adding to the sense of space and grandeur, while the versatile interior layout can be easily adapted to suit a variety of business needs, whether you're planning a retail shop or a professional office. Steps lead up to a rear room, offering additional space for displays, storage, or a private office area.

Accommodation (with approximate dimensions) Front Display Room 17' 1" x 15' 4" (5.21m x 4.67m) Rear Display Room 11' 5" x 11' 1" (3.48m x 3.38m)