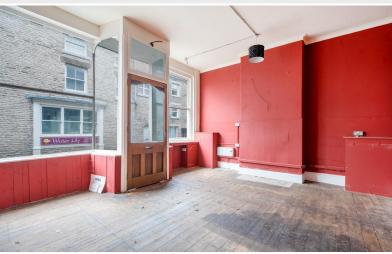

#### Description

Step into a bright and inviting front room, boasting a striking double fronted facade that ensures your business stands out. The expansive display windows are perfect for showcasing your products, drawing in the steady stream of foot traffic that this bustling location enjoys. With windows to both the front and rear, the space is bathed in natural light, creating a welcoming atmosphere for customers and clients alike.

The property features a high ceiling, adding to the sense of space and grandeur, while the versatile interior layout can be easily adapted to suit a variety of business needs, whether you're planning a retail shop or a professional office. Steps lead up to a rear room, offering additional space for displays, storage, or a private office area.

A door to the side aspect provides convenient access, enhancing the functionality of the space. Situated in a prime location, this property benefits from its proximity to local amenities, including popular cafes, restaurants, and other retail establishments, encouraging extended visits from customers.