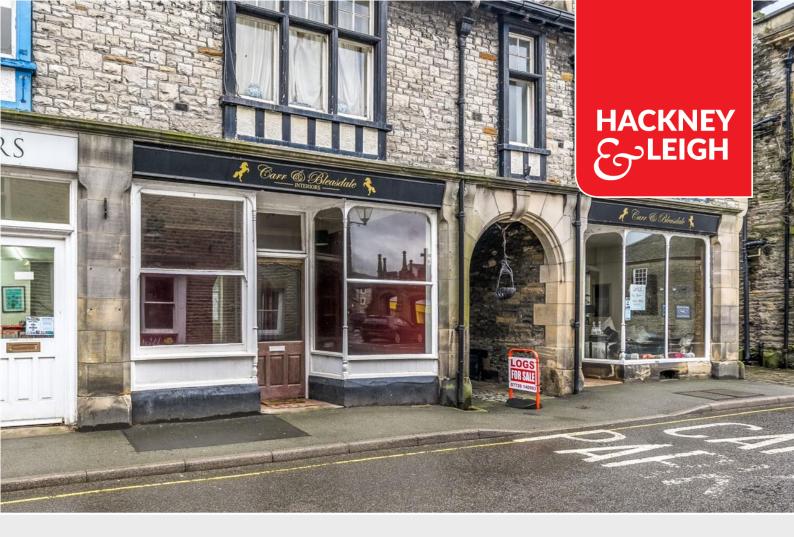

## 26 Main Street, Kirkby Lonsdale, Carnforth, LA6 2AE

Discover the perfect setting for your business in the heart of Kirkby Lonsdale. This exceptional commercial property offers a wealth of features designed to enhance your business's presence and functionality with its excellent layout, size and windows.

#### Description

Step into a bright and inviting front room, boasting a striking double fronted facade that ensures your business stands out. The expansive display windows are perfect for showcasing your products, drawing in the steady stream of foot traffic that this bustling location enjoys. With windows to both the front and rear, the space is bathed in natural light, creating a welcoming atmosphere for customers and clients alike.

The property features a high ceiling, adding to the sense of space and grandeur, while the versatile interior layout can be easily adapted to suit a variety of business needs, whether you're planning a retail shop or a professional office. Steps lead up to a rear room, offering additional space for displays, storage, or a private office area.