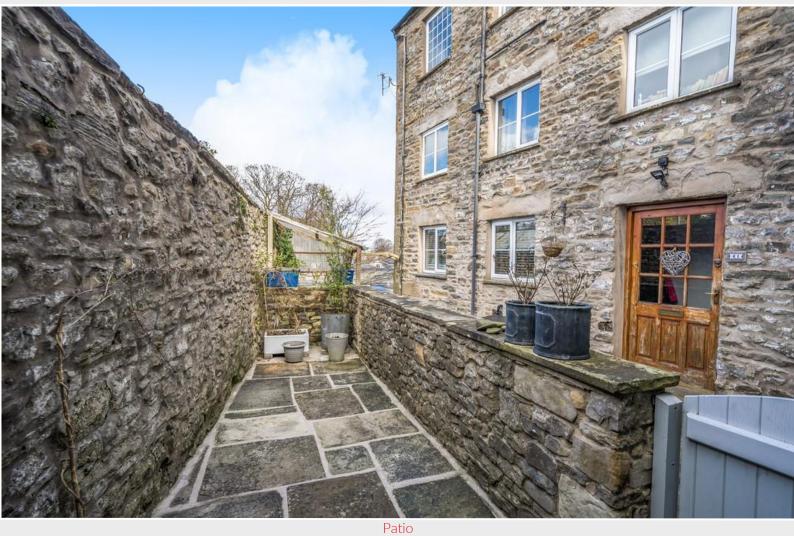

The heart of the home lies in the kitchen diner at the rear. Here, sleek wall and base units are complemented by a stylish worktop and a stainless steel sink, creating a space that is both functional and aesthetically pleasing. Integrated appliances, including an oven with a four-ring Lamona hob, fridge freezer, and slimline dishwasher, ensure that every culinary need is met. With ample space for a dining table, this area is perfect for hosting family gatherings or intimate dinners. Step outside to the private rear patio, providing a sun trap during the summer months to enjoy a morning coffee with a gate providing convenient access to the shared alleyway.