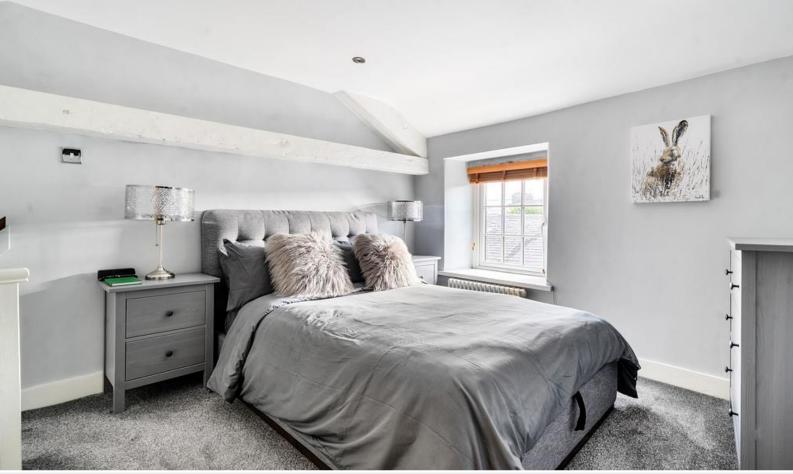

The journey continues to the second floor, where the main bedroom awaits. This inviting space accommodates a double bed and boasts integrated wardrobes, providing ample storage, with a charming feature beam that adds a touch of traditional elegance and a window to the front aspect.

#### Accommodation with approximate dimensions: Ground Floor

Living Room 13' 6" x 12' 0" (4.11m x 3.66m) Kitchen/Dining Room 9' 3" x 9' 3" (2.82m x 2.82m) First Floor Bedroom Two 10' 9" x 10' 6" (3.28m x 3.2m) Second Floor Bedroom One 13' 5" x 11' 5" (4.09m x 3.48m)