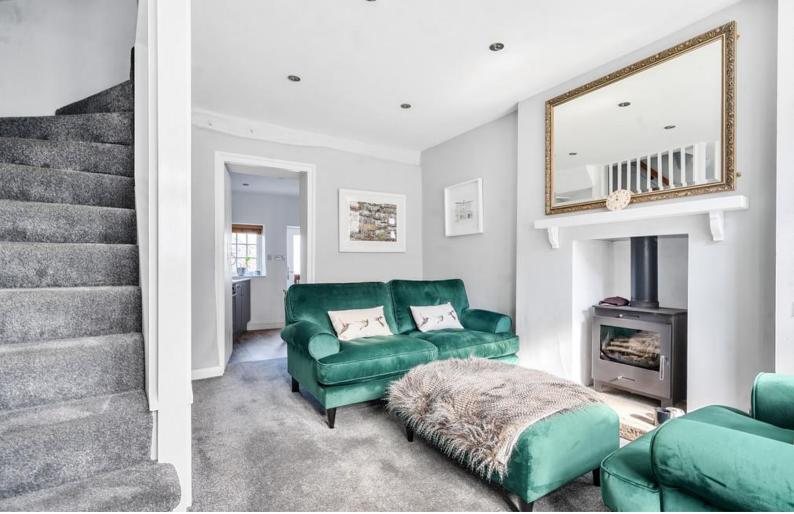

Permit Parking Available

Property Reference: KL3608

www.hackney-leigh.co.uk

Living Room

Kitchen/Diner

Kitchen/Diner

Spread over three floors, this enchanting home welcomes you with a contemporary living room that exudes warmth and style, with a charming log burner, perfect for cosy evenings, and a staircase leading to the first floor.

#### Accommodation with approximate dimensions: Ground Floor

Living Room 13' 6" x 12' 0" (4.11m x 3.66m) Kitchen/Dining Room 9' 3" x 9' 3" (2.82m x 2.82m) First Floor Bedroom Two 10' 9" x 10' 6" (3.28m x 3.2m) Second Floor Bedroom One 13' 5" x 11' 5" (4.09m x 3.48m)