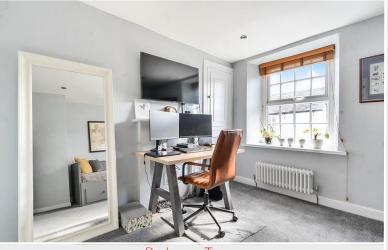

The journey continues to the second floor, where the main bedroom awaits. This inviting space accommodates a double bed and boasts integrated wardrobes, providing ample storage, with a charming feature beam that adds a touch of traditional elegance and a window to the front aspect.

#### Accommodation with approximate dimensions: Ground Floor

Living Room 13' 6" x 12' 0" (4.11m x 3.66m) Kitchen/Dining Room 9' 3" x 9' 3" (2.82m x 2.82m) First Floor Bedroom Two 10' 9" x 10' 6" (3.28m x 3.2m) Second Floor Bedroom One 13' 5" x 11' 5" (4.09m x 3.48m)