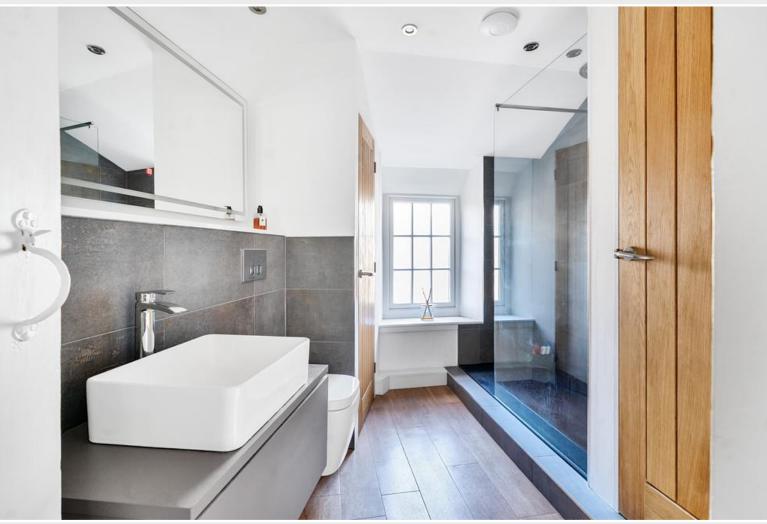

On the first floor, you'll find a double bedroom with a front aspect window, and handy storage cupboard. Adjacent is an attractive bathroom suite, complete with a W.C., vanity sink unit, and a walk-in shower featuring a waterfall shower head, finished with part tiled walls to complete the picture. The shower room also comprises two handy storage cupboards, one with space and plumbing for a washing machine and another housing the boiler.