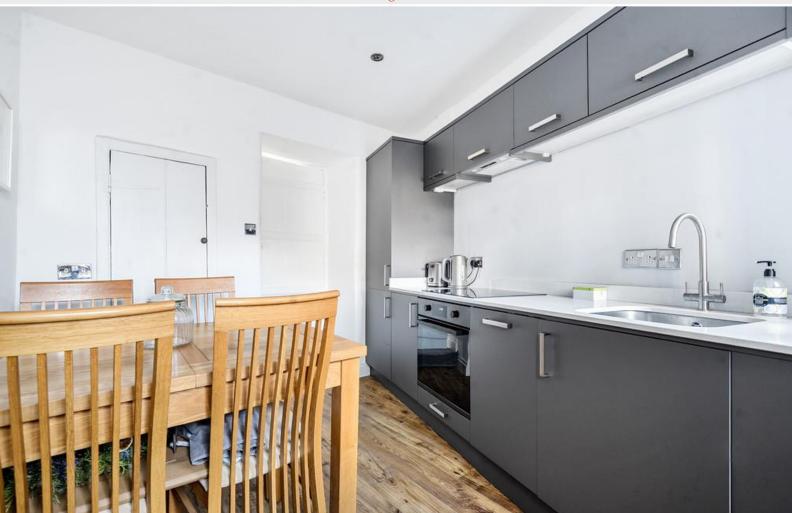

The heart of the home lies in the kitchen diner at the rear. Here, sleek wall and base units are complemented by a stylish worktop and a stainless steel sink, creating a space that is both functional and aesthetically pleasing. Integrated appliances, including an oven with a four-ring Lamona hob, fridge freezer, and slimline dishwasher, ensure that every culinary need is met. With ample space for a dining table, this area is perfect for hosting family gatherings or intimate dinners. Step outside to the private rear patio, providing a sun trap during the summer months to enjoy a morning coffee with a gate providing convenient access to the shared alleyway.

#### Accommodation with approximate dimensions: Ground Floor

Living Room 13' 6" x 12' 0" (4.11m x 3.66m) Kitchen/Dining Room 9' 3" x 9' 3" (2.82m x 2.82m) First Floor Bedroom Two 10' 9" x 10' 6" (3.28m x 3.2m) Second Floor Bedroom One 13' 5" x 11' 5" (4.09m x 3.48m)