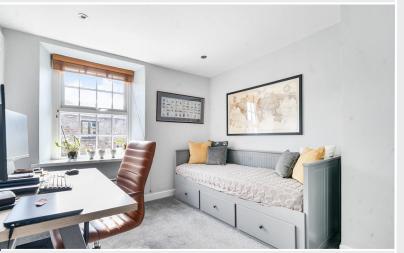

The journey continues to the second floor, where the main bedroom awaits. This inviting space accommodates a double bed and boasts integrated wardrobes, providing ample storage, with a charming feature beam that adds a touch of traditional elegance and a window to the front aspect.

#### Accommodation with approximate dimensions: Ground Floor

Living Room 13' 6" x 12' 0" (4.11m x 3.66m) Kitchen/Dining Room 9' 3" x 9' 3" (2.82m x 2.82m) First Floor Bedroom Two 10' 9" x 10' 6" (3.28m x 3.2m) Second Floor Bedroom One 13' 5" x 11' 5" (4.09m x 3.48m)