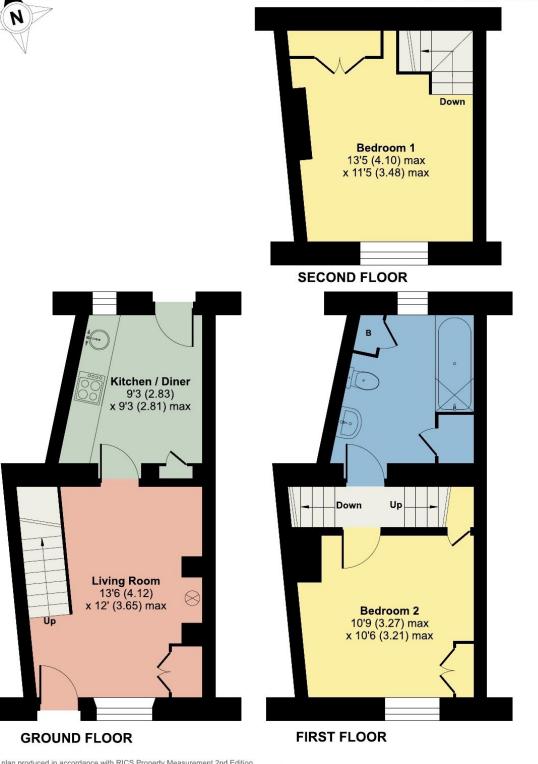

#### Accommodation with approximate dimensions: Ground Floor

Living Room 13' 6" x 12' 0" (4.11m x 3.66m) Kitchen/Dining Room 9' 3" x 9' 3" (2.82m x 2.82m) First Floor Bedroom Two 10' 9" x 10' 6" (3.28m x 3.2m) Second Floor Bedroom One 13' 5" x 11' 5" (4.09m x 3.48m)

## Mitchelgate, Kirkby Lonsdale, Carnforth, LA6

Approximate Area = 640 sq ft / 59.4 sq m For identification only - Not to scale

Floor plan produced in accordance with RICS Property Measurement 2nd Edition, Incorporating International Property Measurement Standards (IPMS2 Residential). ©ntchecom 2025. Produced for Hackney & Leigh. REF: 1258600