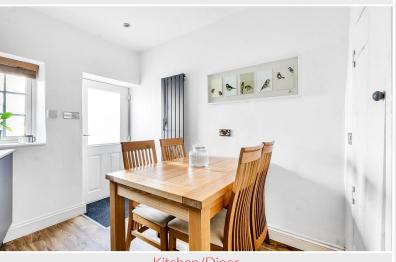

The heart of the home lies in the kitchen diner at the rear. Here, sleek wall and base units are complemented by a stylish worktop and a stainless steel sink, creating a space that is both functional and aesthetically pleasing. Integrated appliances, including an oven with a four-ring Lamona hob, fridge freezer, and slimline dishwasher, ensure that every culinary need is met. With ample space for a dining table, this area is perfect for hosting family gatherings or intimate dinners. Step outside to the private rear patio, providing a sun trap during the summer months to enjoy a morning coffee with a gate providing convenient access to the shared alleyway.

#### Accommodation with approximate dimensions: Ground Floor

Living Room 13' 6" x 12' 0" (4.11m x 3.66m) Kitchen/Dining Room 9' 3" x 9' 3" (2.82m x 2.82m) First Floor Bedroom Two 10' 9" x 10' 6" (3.28m x 3.2m) Second Floor Bedroom One 13' 5" x 11' 5" (4.09m x 3.48m)