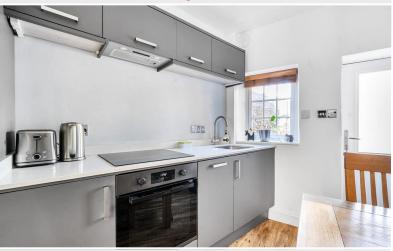

The heart of the home lies in the kitchen diner at the rear. Here, sleek wall and base units are complemented by a stylish worktop and a stainless steel sink, creating a space that is both functional and aesthetically pleasing. Integrated appliances, including an oven with a four-ring Lamona hob, fridge freezer, and slimline dishwasher, ensure that every culinary need is met. With ample space for a dining table, this area is perfect for hosting family gatherings or intimate dinners. Step outside to the private rear patio, providing a sun trap during the summer months to enjoy a morning coffee with a gate providing convenient access to the shared alleyway.