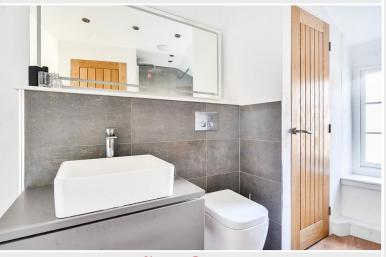

On the first floor, you'll find a double bedroom with a front aspect window, and handy storage cupboard. Adjacent is an attractive bathroom suite, complete with a W.C., vanity sink unit, and a walk-in shower featuring a waterfall shower head, finished with part tiled walls to complete the picture. The shower room also comprises two handy storage cupboards, one with space and plumbing for a washing machine and another housing the boiler.