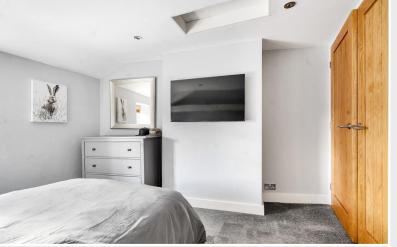

On the first floor, you'll find a double bedroom with a front aspect window, and handy storage cupboard. Adjacent is an attractive bathroom suite, complete with a W.C., vanity sink unit, and a walk-in shower featuring a waterfall shower head, finished with part tiled walls to complete the picture. The shower room also comprises two handy storage cupboards, one with space and plumbing for a washing machine and another housing the boiler.

The journey continues to the second floor, where the main bedroom awaits. This inviting space accommodates a double bed and boasts integrated wardrobes, providing ample storage, with a charming feature beam that adds a touch of traditional elegance and a window to the front aspect.

#### Accommodation with approximate dimensions: Ground Floor

Living Room 13' 6" x 12' 0" (4.11m x 3.66m) Kitchen/Dining Room 9' 3" x 9' 3" (2.82m x 2.82m) First Floor Bedroom Two 10' 9" x 10' 6" (3.28m x 3.2m) Second Floor Bedroom One 13' 5" x 11' 5" (4.09m x 3.48m)