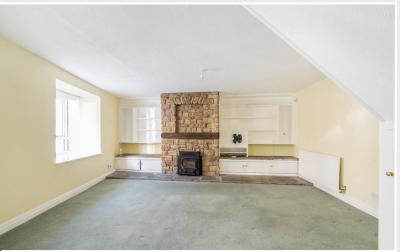

Property Reference: KL3603

Landing

Living Room

Living Room

Breakfast Kitchen

Upon entering, you're greeted by a split landing that leads you to a well-appointed breakfast kitchen. Equipped with wall and base units, a double oven, slimline dishwasher, and washing machine. A few steps down bring you to the cosy living room, where a log burner set against an exposed stone chimney creates a warm and inviting atmosphere.