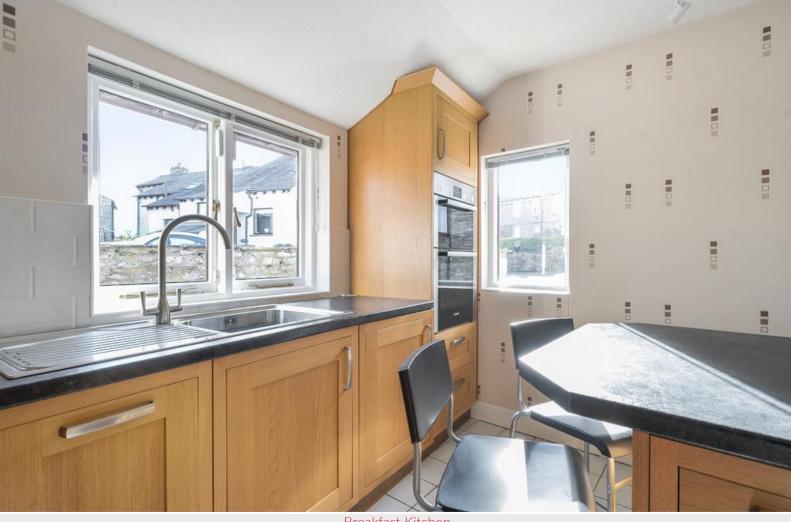

Property Reference: KL3603

Landing

Living Room

Living Room

Breakfast Kitchen

Upon entering, you're greeted by a split landing that leads you to a well-appointed breakfast kitchen. Equipped with wall and base units, a double oven, slimline dishwasher, and washing machine. A few steps down bring you to the cosy living room, where a log burner set against an exposed stone chimney creates a warm and inviting atmosphere.