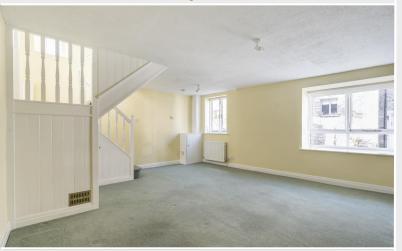

Property Reference: KL3603

Landing

Living Room

Living Room

Breakfast Kitchen

Upon entering, you're greeted by a split landing that leads you to a well-appointed breakfast kitchen. Equipped with wall and base units, a double oven, slimline dishwasher, and washing machine. A few steps down bring you to the cosy living room, where a log burner set against an exposed stone chimney creates a warm and inviting atmosphere.