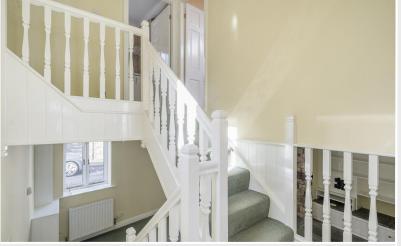

Property Reference: KL3603

Landing

Living Room

Living Room

Breakfast Kitchen

Upon entering, you're greeted by a split landing that leads you to a well-appointed breakfast kitchen. Equipped with wall and base units, a double oven, slimline dishwasher, and washing machine. A few steps down bring you to the cosy living room, where a log burner set against an exposed stone chimney creates a warm and inviting atmosphere.

Upstairs, the first double bedroom features a window to Mitchelgate and a Velux window, bathing the room in natural light. The shower room is elegantly designed with a vanity sink unit, WC, and shower. A few more steps lead to another landing, where a large cupboard provides ample storage space. This area also includes a nook ideal for a home office setup. The second double bedroom boasts fitted wardrobes, offering plenty of storage.