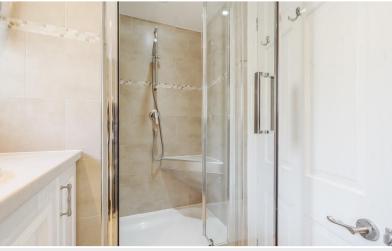

Upstairs, the first double bedroom features a window to Mitchelgate and a Velux window, bathing the room in natural light. The shower room is elegantly designed with a vanity sink unit, WC, and shower. A few more steps lead to another landing, where a large cupboard provides ample storage space. This area also includes a nook ideal for a home office setup. The second double bedroom boasts fitted wardrobes, offering plenty of storage.

Property Information

Breakfast Kitchen

Living Room

Bedroom One

Bedroom Two

**Shower Room** 

Shower Room