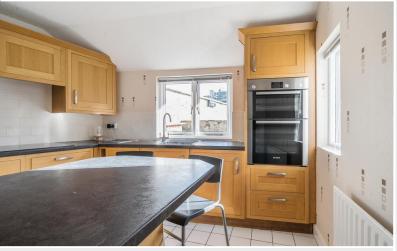

Property Reference: KL3603

Landing

Living Room

Living Room

Breakfast Kitchen

Upon entering, you're greeted by a split landing that leads you to a well-appointed breakfast kitchen. Equipped with wall and base units, a double oven, slimline dishwasher, and washing machine. A few steps down bring you to the cosy living room, where a log burner set against an exposed stone chimney creates a warm and inviting atmosphere.