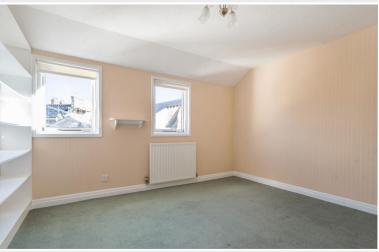

Upstairs, the first double bedroom features a window to Mitchelgate and a Velux window, bathing the room in natural light. The shower room is elegantly designed with a vanity sink unit, WC, and shower. A few more steps lead to another landing, where a large cupboard provides ample storage space. This area also includes a nook ideal for a home office setup. The second double bedroom boasts fitted wardrobes, offering plenty of storage.

Accommodation with approximate dimensions: Breakfast Kitchen  $11'3" \times 10'0"$  (3.43m x 3.05m) Living Room  $20'2" \times 16'2"$  (6.15m x 4.93m) Bedroom One  $16'4" \times 12'4"$  (4.98m x 3.76m) Bedroom Two  $13'0" \times 10'9"$  (3.96m x 3.28m)