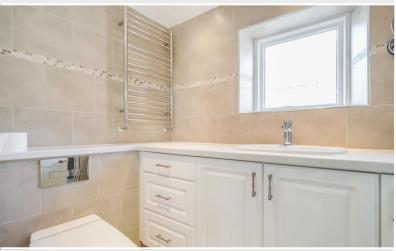

Upstairs, the first double bedroom features a window to Mitchelgate and a Velux window, bathing the room in natural light. The shower room is elegantly designed with a vanity sink unit, WC, and shower. A few more steps lead to another landing, where a large cupboard provides ample storage space. This area also includes a nook ideal for a home office setup. The second double bedroom boasts fitted wardrobes, offering plenty of storage.

Property Information

Breakfast Kitchen

Living Room

Bedroom One

Bedroom Two

**Shower Room** 

Shower Room