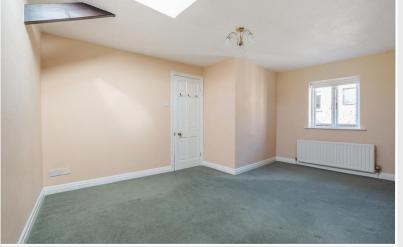

Upstairs, the first double bedroom features a window to Mitchelgate and a Velux window, bathing the room in natural light. The shower room is elegantly designed with a vanity sink unit, WC, and shower. A few more steps lead to another landing, where a large cupboard provides ample storage space. This area also includes a nook ideal for a home office setup. The second double bedroom boasts fitted wardrobes, offering plenty of storage.