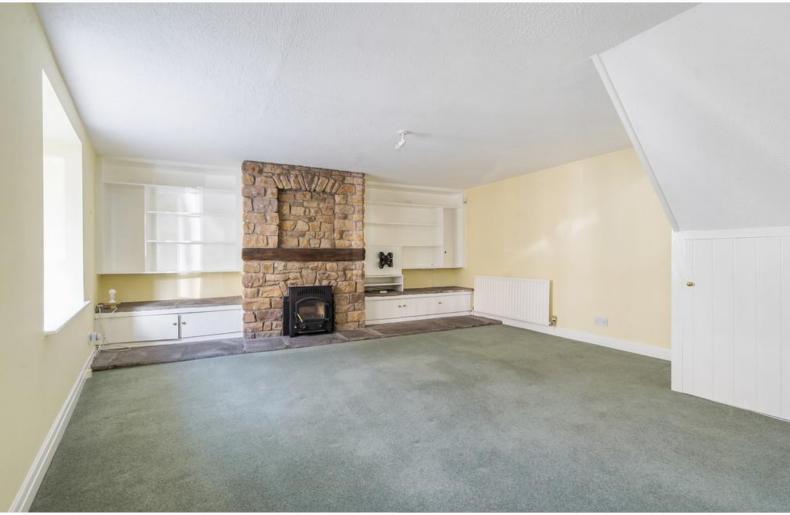

Property Reference: KL3603

Landing

Living Room

Living Room

Breakfast Kitchen

Upon entering, you're greeted by a split landing that leads you to a well-appointed breakfast kitchen. Equipped with wall and base units, a double oven, slimline dishwasher, and washing machine. A few steps down bring you to the cosy living room, where a log burner set against an exposed stone chimney creates a warm and inviting atmosphere.