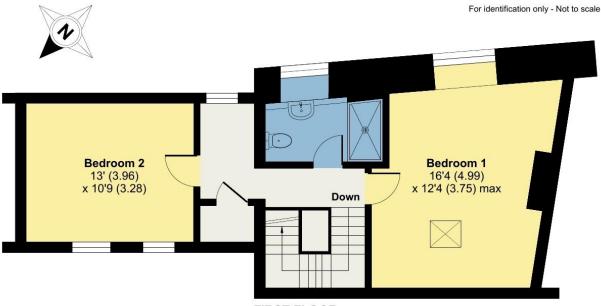

Accommodation with approximate dimensions: Breakfast Kitchen  $11'3" \times 10'0"$  (3.43m x 3.05m) Living Room  $20'2" \times 16'2"$  (6.15m x 4.93m) Bedroom One  $16'4" \times 12'4"$  (4.98m x 3.76m) Bedroom Two  $13'0" \times 10'9"$  (3.96m x 3.28m)

# Mitchelgate, Kirkby Lonsdale, Carnforth, LA6

Approximate Area = 991 sq ft / 92 sq m

**FIRST FLOOR** 

**GROUND FLOOR** 

Floor plan produced in accordance with RICS Property Measurement 2nd Edition, Incorporating International Property Measurement Standards (IPMS2 Residential). © nichecom 2025. Produced for Hackney & Leigh. REF: 1253864