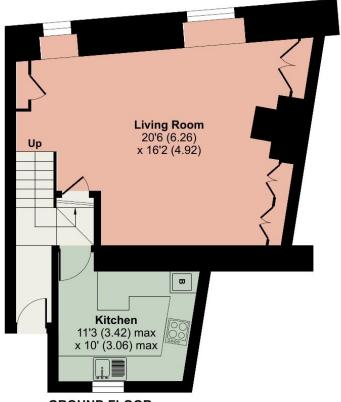

Accommodation with approximate dimensions: Breakfast Kitchen  $11'3" \times 10'0"$  (3.43m x 3.05m) Living Room  $20'2" \times 16'2"$  (6.15m x 4.93m) Bedroom One  $16'4" \times 12'4"$  (4.98m x 3.76m) Bedroom Two  $13'0" \times 10'9"$  (3.96m x 3.28m)

# Mitchelgate, Kirkby Lonsdale, Carnforth, LA6

Approximate Area = 991 sq ft / 92 sq m

**FIRST FLOOR** 

**GROUND FLOOR** 

Floor plan produced in accordance with RICS Property Measurement 2nd Edition, Incorporating International Property Measurement Standards (IPMS2 Residential). © nichecom 2025. Produced for Hackney & Leigh. REF: 1253864