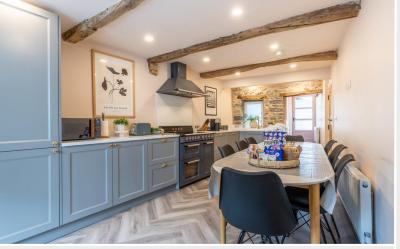

Firstly, you are welcomed into the real hub of the home; the generous kitchen-dining room, recently renovated by the current owners to create a welcoming space for hosting friends and family all year round, setting the tone for this stylish home. Well fitted with modern wall and base units, complementary work top and upstand, and ceramic sink with drainer. Integrated appliances include a Smeg oven with 5 ring induction hob and extractor over, fridge/freezer and dishwasher. Steps lead to an inner porch with hanging space for coats and a door leading outside to the enclosed patio and outhouse. Currently used as a utility, the outhouse provides plumbing for a washing machine and drier, as well as a complementary worktop with W.C. and pedestal sink.