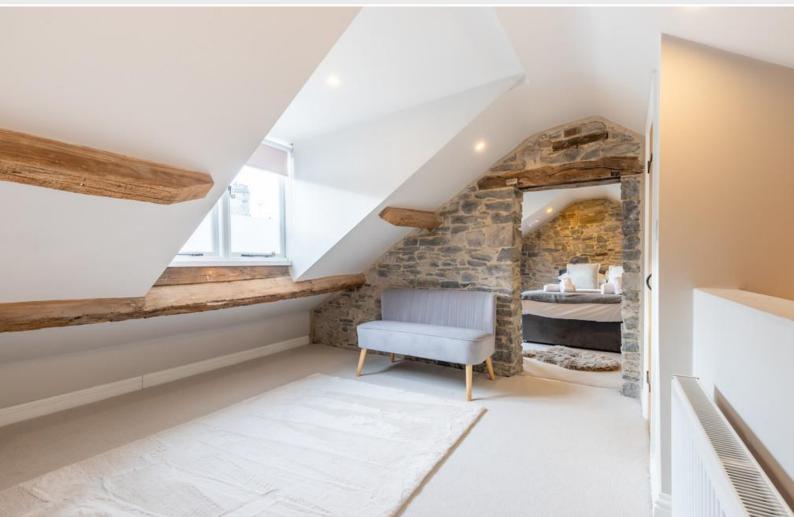

Stairs lead to the second floor, welcoming you into the master suite; a dressing area with large window and W.C. with built in sink unit, leading into bedroom one enjoying ample space for a double bed and additional furniture, and an attractive roll top bath with hand held shower attachment.