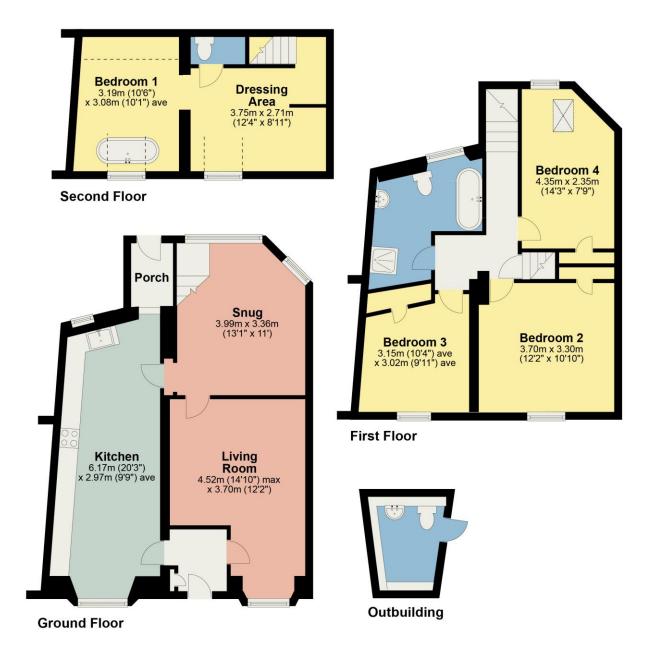

## Accommodation (with approximate dimensions)

Ground Floor Kitchen/Diner 20' 3" x 9' 9" (6.17m x 2.97m) Living Room 14' 10" x 12' 2" (4.52m x 3.71m) Sitting Room/Snug 13' 1" x 11' 0" (3.99m x 3.35m) Outhouse Utility First Floor Bedroom Two 12' 2" x 10' 10" (3.71m x 3.3m) Bedroom Three 10' 4" x 9' 11" (3.15m x 3.02m) Bedroom Four 14' 3" x 7' 9" (4.34m x 2.36m) Second Floor Bedrom One 10' 6" x 10' 1" (3.2m x 3.07m) Dressing Area 12' 4" x 8' 11" (3.76m x 2.72m)