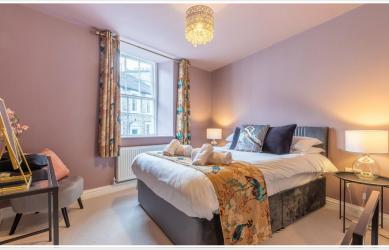

The first floor landing offers access into the first three bedrooms. Bedroom two is an attractive double with a large front aspect window and integrated wardrobe, and bedroom three and four, also doubles, are both light and bright with ample space for additional furniture to suit, as well as a handy integrated wardrobe each. The main bathroom is superbly presented, with attractive, modern décor comprising a roll top bath with hand held shower attachment, walk in shower with waterfall shower over, vanity sink unit with hand wash basin, and W.C. and complementary part tiled walls and floor to finish.