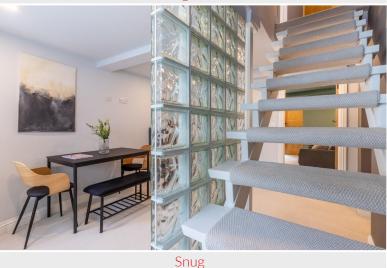

Back into the home, you will find the living room; light and bright with front aspect window, with a cosy atmosphere. The living room leads into a second siting room/snug with stairs leading to the first floor by passing the feature glass brick wall.