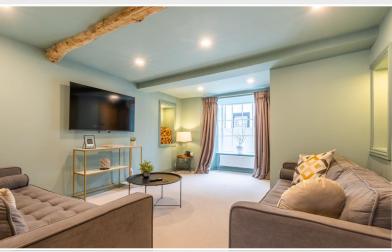

Back into the home, you will find the living room; light and bright with front aspect window, with a cosy atmosphere. The living room leads into a second siting room/snug with stairs leading to the first floor by passing the feature glass brick wall.