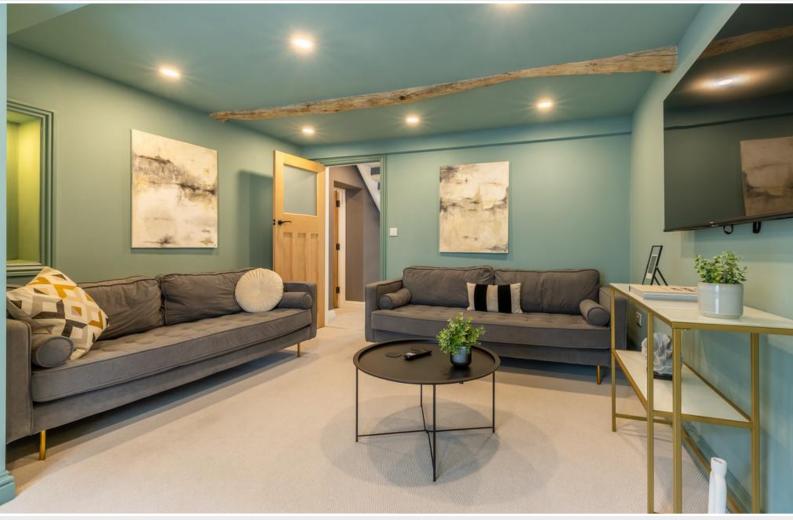

Back into the home, you will find the living room; light and bright with front aspect window, with a cosy atmosphere. The living room leads into a second siting room/snug with stairs leading to the first floor by passing the feature glass brick wall.