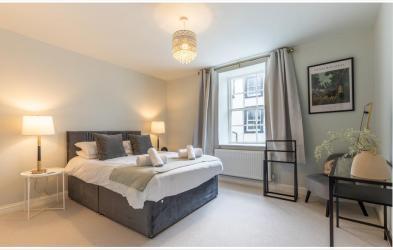

The first floor landing offers access into the first three bedrooms. Bedroom two is an attractive double with a large front aspect window and integrated wardrobe, and bedroom three and four, also doubles, are both light and bright with ample space for additional furniture to suit, as well as a handy integrated wardrobe each. The main bathroom is superbly presented, with attractive, modern décor comprising a roll top bath with hand held shower attachment, walk in shower with waterfall shower over, vanity sink unit with hand wash basin, and W.C. and complementary part tiled walls and floor to finish.