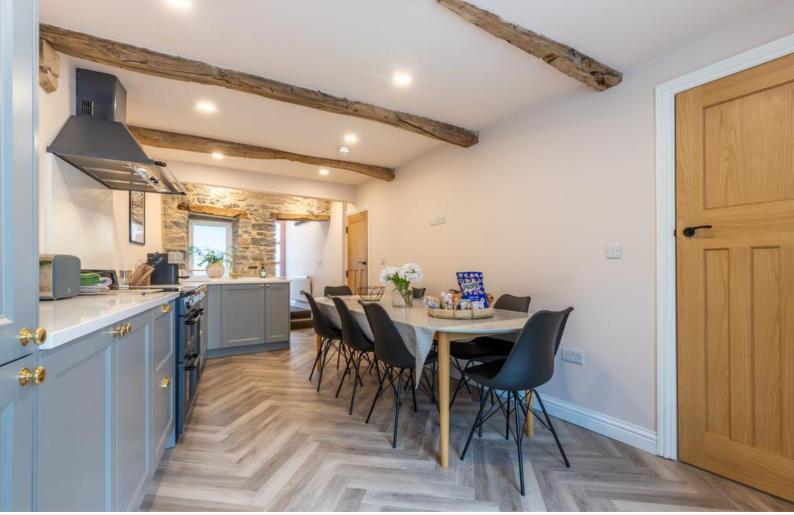

Firstly, you are welcomed into the real hub of the home; the generous kitchen-dining room, recently renovated by the current owners to create a welcoming space for hosting friends and family all year round, setting the tone for this stylish home. Well fitted with modern wall and base units, complementary work top and upstand, and ceramic sink with drainer. Integrated appliances include a Smeg oven with 5 ring induction hob and extractor over, fridge/freezer and dishwasher. Steps lead to an inner porch with hanging space for coats and a door leading outside to the enclosed patio and outhouse. Currently used as a utility, the outhouse provides plumbing for a washing machine and drier, as well as a complementary worktop with W.C. and pedestal sink.