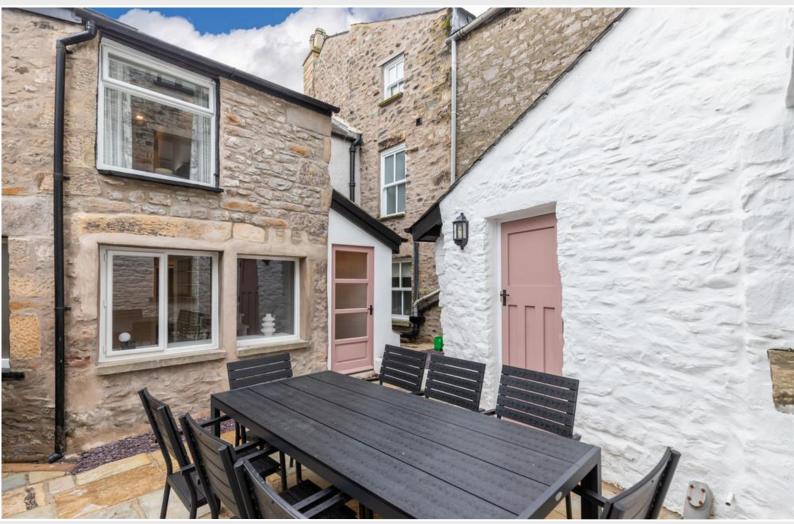

#### Rear Yard

A well-presented, enclosed terrace to the rear creates a private space to entertain friends and family in the warmer months, with space for outdoor seating, with patio and gravelled areas for easy maintenance.