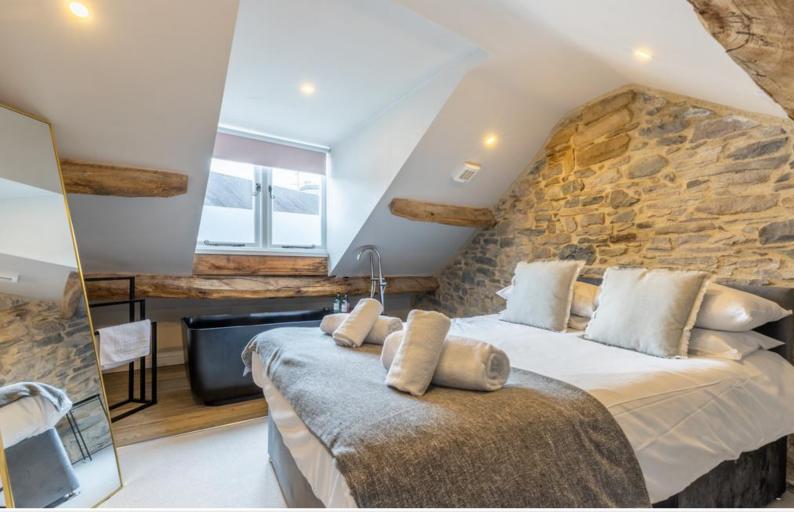

Stairs lead to the second floor, welcoming you into the master suite; a dressing area with large window and W.C. with built in sink unit, leading into bedroom one enjoying ample space for a double bed and additional furniture, and an attractive roll top bath with hand held shower attachment.