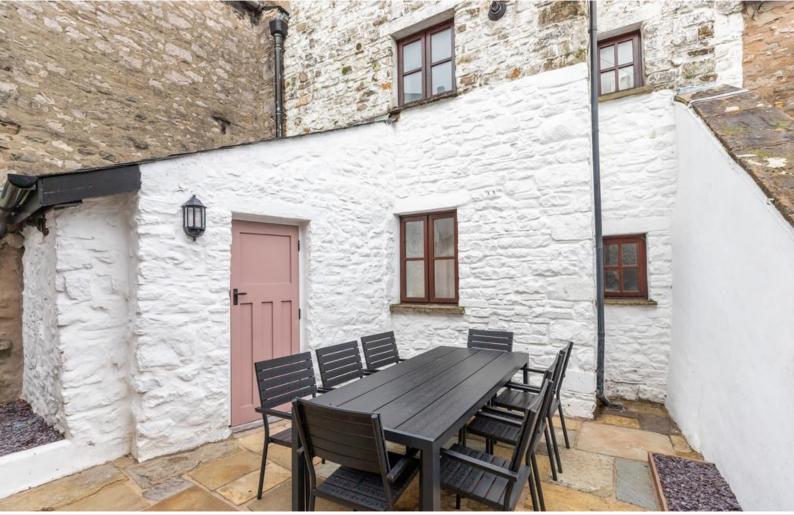

#### Rear Yard

A well-presented, enclosed terrace to the rear creates a private space to entertain friends and family in the warmer months, with space for outdoor seating, with patio and gravelled areas for easy maintenance.