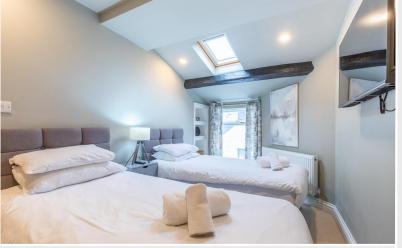

The first floor landing offers access into the first three bedrooms. Bedroom two is an attractive double with a large front aspect window and integrated wardrobe, and bedroom three and four, also doubles, are both light and bright with ample space for additional furniture to suit, as well as a handy integrated wardrobe each. The main bathroom is superbly presented, with attractive, modern décor comprising a roll top bath with hand held shower attachment, walk in shower with waterfall shower over, vanity sink unit with hand wash basin, and W.C. and complementary part tiled walls and floor to finish.