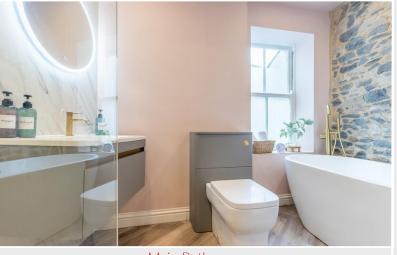

The first floor landing offers access into the first three bedrooms. Bedroom two is an attractive double with a large front aspect window and integrated wardrobe, and bedroom three and four, also doubles, are both light and bright with ample space for additional furniture to suit, as well as a handy integrated wardrobe each. The main bathroom is superbly presented, with attractive, modern décor comprising a roll top bath with hand held shower attachment, walk in shower with waterfall shower over, vanity sink unit with hand wash basin, and W.C. and complementary part tiled walls and floor to finish.