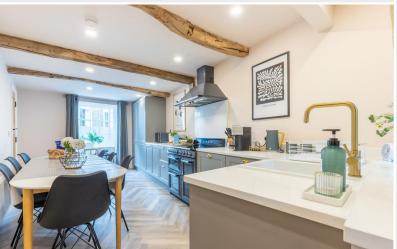

Firstly, you are welcomed into the real hub of the home; the generous kitchen-dining room, recently renovated by the current owners to create a welcoming space for hosting friends and family all year round, setting the tone for this stylish home. Well fitted with modern wall and base units, complementary work top and upstand, and ceramic sink with drainer. Integrated appliances include a Smeg oven with 5 ring induction hob and extractor over, fridge/freezer and dishwasher. Steps lead to an inner porch with hanging space for coats and a door leading outside to the enclosed patio and outhouse. Currently used as a utility, the outhouse provides plumbing for a washing machine and drier, as well as a complementary worktop with W.C. and pedestal sink.