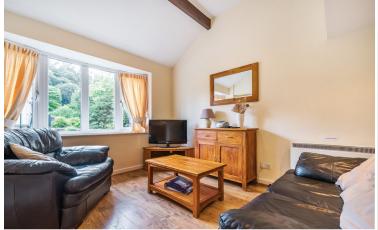

Property Reference: AM4075

Living Room

Living Room

Dining Kitchen

Dining Area

#### Property Overview

This charming mid terrace cottage is well placed and has a welcoming feel from the moment you step in.

The accommodation is all on one floor offering versatile living space with easy access. The comfortable and well equipped kitchen complete with wall & base units, stainless sink, mixer tap and integrated electric oven with separate hob is most welcoming, with a dining area to suit a small gathering. Leading from the kitchen and dining area is a cosy sitting room with views out to the river Rothay, perfect for relaxing and letting the day slide away. Taking you down the hall to the stylish bedroom where you can enjoy views to the garden.