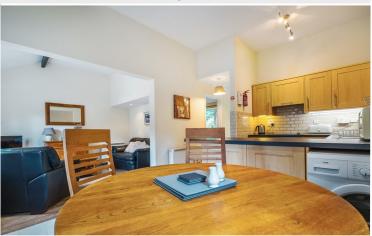

Property Reference: AM4075

Living Room

Living Room

Dining Kitchen

Dining Area

#### Property Overview

This charming mid terrace cottage is well placed and has a welcoming feel from the moment you step in.

The accommodation is all on one floor offering versatile living space with easy access. The comfortable and well equipped kitchen complete with wall & base units, stainless sink, mixer tap and integrated electric oven with separate hob is most welcoming, with a dining area to suit a small gathering. Leading from the kitchen and dining area is a cosy sitting room with views out to the river Rothay, perfect for relaxing and letting the day slide away. Taking you down the hall to the stylish bedroom where you can enjoy views to the garden.