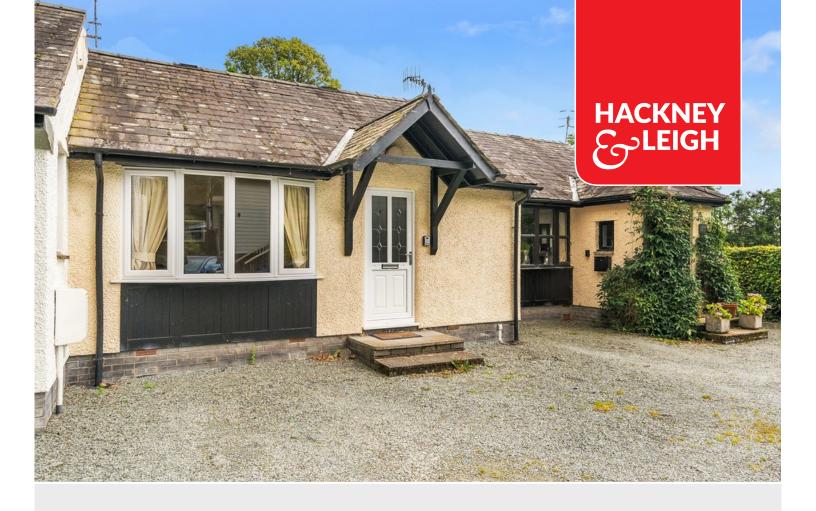

# **Under Loughrigg**

2 Riverside Cottages, Under Loughrigg, Ambleside, Cumbria, LA22 9LH

A stylish property tucked away on the outskirts of Ambleside village in a peaceful location. Currently utilised as a successful holiday let with garden and that all important private, off road parking for not 1 but 2 vehicles!

With a bright westerly aspect 2 Riverside Cottages is located in a small development of bungalows, with light airy rooms, open plan living and a modern kitchen.

£315,000

# Directions

Heading out of Ambleside on the A593 towards Skelwith Bridge turn right just after the bridge sign posted 'Under Loughrigg' and turn right again after a short distance and 2 Riverside Cottage is the middle bungalow of the three on the right hand side.