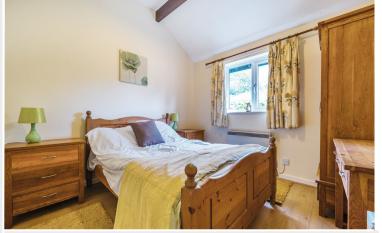

#### Property Overview

This charming mid terrace cottage is well placed and has a welcoming feel from the moment you step in.

The accommodation is all on one floor offering versatile living space with easy access. The comfortable and well equipped kitchen complete with wall & base units, stainless sink, mixer tap and integrated electric oven with separate hob is most welcoming, with a dining area to suit a small gathering. Leading from the kitchen and dining area is a cosy sitting room with views out to the river Rothay, perfect for relaxing and letting the day slide away. Taking you down the hall to the stylish bedroom where you can enjoy views to the garden.

#### Bedroom

10' 8" x 9' 9" (3.25m x 2.97m)

# **Energy Performance Certificate**

The full Energy Performance Certificate is available on our website and also at any of our offices.

Bedroom

Rear Garden

Patio Area

Patio Area