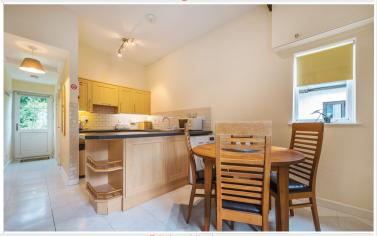

Property Reference: AM4075

Living Room

Living Room

Dining Kitchen

Dining Area

#### Property Overview

This charming mid terrace cottage is well placed and has a welcoming feel from the moment you step in.

The accommodation is all on one floor offering versatile living space with easy access. The comfortable and well equipped kitchen complete with wall & base units, stainless sink, mixer tap and integrated electric oven with separate hob is most welcoming, with a dining area to suit a small gathering. Leading from the kitchen and dining area is a cosy sitting room with views out to the river Rothay, perfect for relaxing and letting the day slide away. Taking you down the hall to the stylish bedroom where you can enjoy views to the garden.