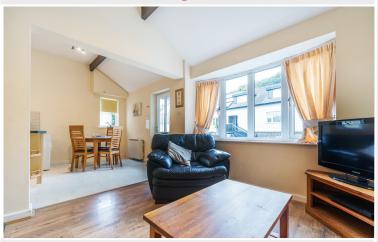

Property Reference: AM4075

Living Room

Living Room

Dining Kitchen

Dining Area

#### Property Overview

This charming mid terrace cottage is well placed and has a welcoming feel from the moment you step in.

The accommodation is all on one floor offering versatile living space with easy access. The comfortable and well equipped kitchen complete with wall & base units, stainless sink, mixer tap and integrated electric oven with separate hob is most welcoming, with a dining area to suit a small gathering. Leading from the kitchen and dining area is a cosy sitting room with views out to the river Rothay, perfect for relaxing and letting the day slide away. Taking you down the hall to the stylish bedroom where you can enjoy views to the garden.