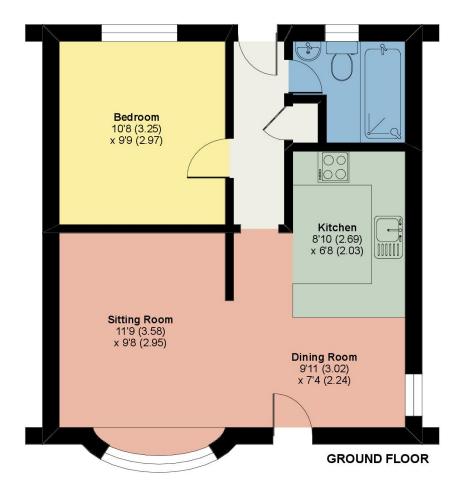

#### Kitchen

8' 10" x 6' 8" (2.69m x 2.03m)

# Dining Room

9' 11" x 7' 4" (3.02m x 2.24m)

### Sitting Room

11' 9" x 9' 8" (3.58m x 2.95m)

#### Bedroom

10' 8" x 9' 9" (3.25m x 2.97m)

# 2 Riverside Cottages, Under Loughrigg, Ambleside, LA22

Approximate Area = 478 sq ft / 44.4 sq m
For identification only - Not to scale

Floor plan produced in accordance with RICS Property Measurement Standards incorporating International Property Measurement Standards (IPMS2 Residential). @nichecom 2024. Produced for Hackney & Leigh. REF: 1173360