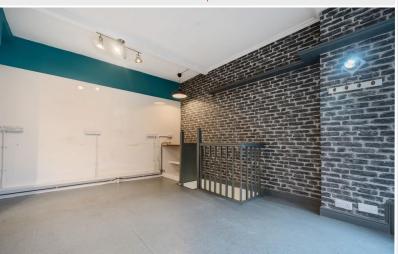

The interior of the premises features a large bay window that floods the space with natural light, creating an inviting atmosphere for customers and clients alike. The open-plan layout allows for flexible configuration, enabling you to tailor the space to suit your specific needs and branding.

#### Accommodation: (with approximate measurements):

Shop 16' 1" into bay x 14' 0" max (Inc stairs) (4.9m x 4.27m)

Basement 12' 6" max x 8' 0" max (Inc WC and stairs (3.81m x 2.44m)