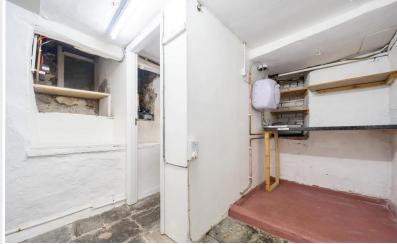

In addition to the main area, the property has a small cellar area which has a separate WC and washbasin and useful storage space and also housing the Therma water heating boiler.

Outside, the property enjoys a prominent street frontage, enhancing its appeal and accessibility. The location is further complemented by its proximity to local attractions, shops, and transport links, ensuring a steady stream of potential customers throughout the year and includes a new canopy fitted early 2025.

#### Accommodation: (with approximate measurements):

Shop 16' 1" into bay x 14' 0" max (Inc stairs) (4.9m x 4.27m)

Basement 12' 6" max x 8' 0" max (Inc WC and stairs (3.81m x 2.44m)