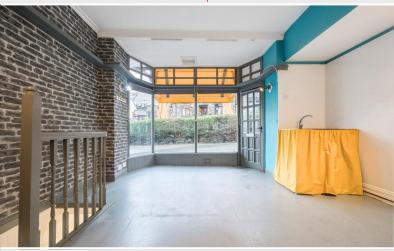

The interior of the premises features a large bay window that floods the space with natural light, creating an inviting atmosphere for customers and clients alike. The open-plan layout allows for flexible configuration, enabling you to tailor the space to suit your specific needs and branding.

#### Accommodation: (with approximate measurements):

Shop 16' 1" into bay x 14' 0" max (Inc stairs) (4.9m x 4.27m)

Basement 12' 6" max x 8' 0" max (Inc WC and stairs (3.81m x 2.44m)