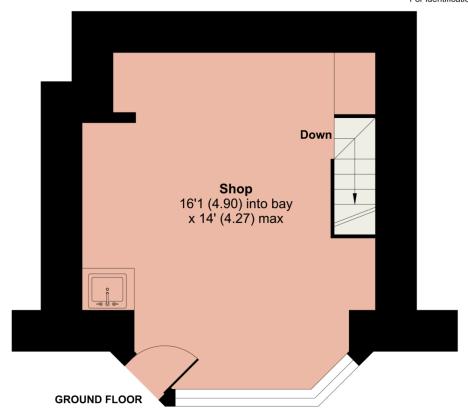

#### Accommodation: (with approximate measurements):

Shop 16' 1" into bay x 14' 0" max (Inc stairs) (4.9m x 4.27m)

Basement 12' 6" max x 8' 0" max (Inc WC and stairs (3.81m x 2.44m)