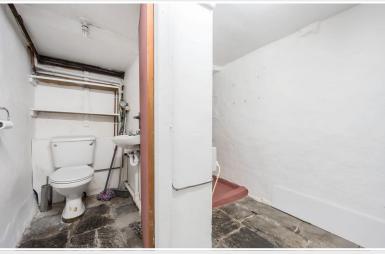

In addition to the main area, the property has a small cellar area which has a separate WC and washbasin and useful storage space and also housing the Therma water heating boiler.

Outside, the property enjoys a prominent street frontage, enhancing its appeal and accessibility. The location is further complemented by its proximity to local attractions, shops, and transport links, ensuring a steady stream of potential customers throughout the year and includes a new canopy fitted early 2025.

#### Accommodation: (with approximate measurements):

Shop 16' 1" into bay x 14' 0" max (Inc stairs) (4.9m x 4.27m)

Basement 12' 6" max x 8' 0" max (Inc WC and stairs (3.81m x 2.44m)