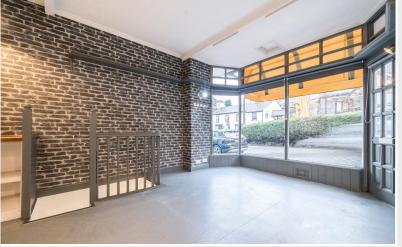

The interior of the premises features a large bay window that floods the space with natural light, creating an inviting atmosphere for customers and clients alike. The open-plan layout allows for flexible configuration, enabling you to tailor the space to suit your specific needs and branding.

#### Accommodation: (with approximate measurements):

Shop 16' 1" into bay x 14' 0" max (Inc stairs) (4.9m x 4.27m)

Basement 12' 6" max x 8' 0" max (Inc WC and stairs (3.81m x 2.44m)