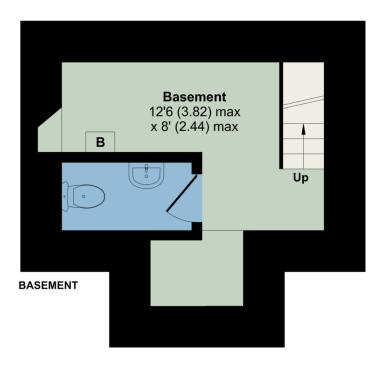

In addition to the main area, the property has a small cellar area which has a separate WC and washbasin and useful storage space and also housing the Therma water heating boiler.

Outside, the property enjoys a prominent street frontage, enhancing its appeal and accessibility. The location is further complemented by its proximity to local attractions, shops, and transport links, ensuring a steady stream of potential customers throughout the year and includes a new canopy fitted early 2025.

#### Accommodation: (with approximate measurements):

Shop 16' 1" into bay x 14' 0" max (Inc stairs) (4.9m x 4.27m)

Basement 12' 6" max x 8' 0" max (Inc WC and stairs (3.81m x 2.44m)