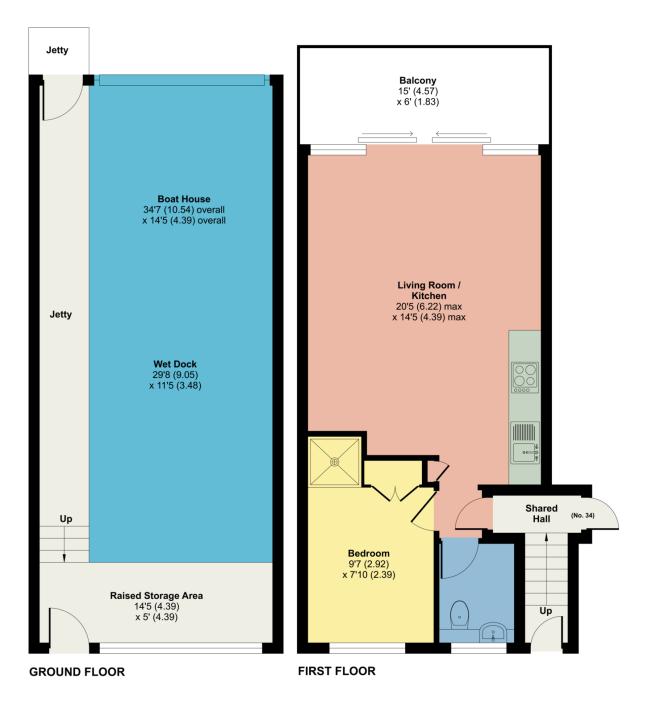

#### Accommodation (with approximate measurements)

#### Shared Entrance

Open plan Living room/Kitchen 20' 5" max x 14' 5" max (6.22m x 4.39m)

Bedroom (with shower cubicle) 9' 7" x 7' 10" (2.92m x 2.39m)

#### Separate WC

Wet Dock 29' 8" x 11' 5" (9.04m x 3.48m) 34' 7" x 14' 5" (10.54m x 4.39m) overall

#### Jetty

Request a Viewing Online or Call 015394 44461

## 33 Nabwood, Windermere Marina, Bowness On Windermere, LA23

Approximate Area = 919 sq ft / 85.3 sq m (excludes shared hall)

For identification only - Not to scale

Floor plan produced in accordance with RICS Property Measurement Standards incorporating International Property Measurement Standards (IPMS2 Residential). ©ntchecom 2024. Produced for Hackney & Leigh. REF: 1191700