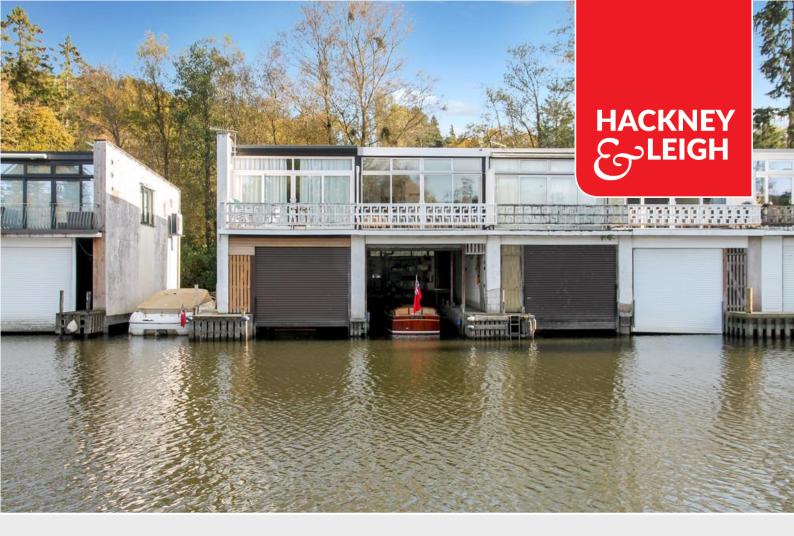

# **Bowness-on-Windermere**

33 Nabwood, Windermere Marina Village, Bowness-on-Windermere, Cumbria, LA23 3BN

Highly desirable Windemere Marina location. A rare opportunity to achieve affordable lakeside access, boat house and stylish living accommodation with large balcony overlooking the lake and marina, in one of the most sought after locations in the Lake District. A good-sized boathouse with 1 bedroomed flat above on the original part of Windermere Marina, with westerly aspect across the Marina to lake Windermere.

Property Overview In part of the original Windermere Marina development built in the mid 1960's is 33 Nabwood.

Offering a good sized boathouse giving access through the Marina to lake Windermere together with a one bedroomed flat above, all neatly presented with a balcony to the front with westerly aspect over the Marina and through to lake Windermere, from where you could enjoy a morning coffee before embarking on a day on the lake.

#### Separate WC

Wet Dock 29' 8" x 11' 5" (9.04m x 3.48m) 34' 7" x 14' 5" (10.54m x 4.39m) overall

Open plan living room/kitchen

Bedroom

Wet Dock

Front elevation

www.hackney-leigh.co.uk