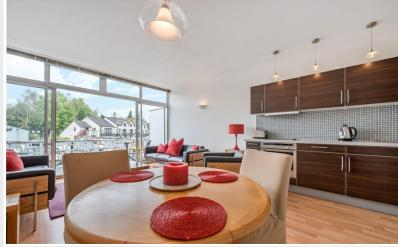

 $\square$ 

Property Reference: W6153

www.hackney-leigh.co.uk

Open plan living room

Open plan living room

Balcony

Open plan kitchen

Location: Conveniently located just out of Bowness centre and close to the car ferry at Ferry Nab. From Bowness village travelling South on the A592 Newby Bridge Road taking the right into Windermere Marina, bear immediately left at reception, and follow the road around to the right and 33 Nabwood is located on the right hand-side.

Property Overview In part of the original Windermere Marina development built in the mid 1960's is 33 Nabwood.

Offering a good sized boathouse giving access through the Marina to lake Windermere together with a one bedroomed flat above, all neatly presented with a balcony to the front with westerly aspect over the Marina and through to lake Windermere, from where you could enjoy a morning coffee before embarking on a day on the lake.

#### Shared Entrance

Open plan Living room/Kitchen 20' 5" max x 14' 5" max (6.22m x 4.39m)

Bedroom (with shower cubicle) 9' 7" x 7' 10" (2.92m x 2.39m)