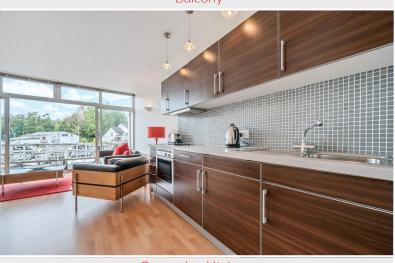

 $\square$ 

Property Reference: W6153

www.hackney-leigh.co.uk

Open plan living room

Open plan living room

Balcony

Open plan kitchen

Location: Conveniently located just out of Bowness centre and close to the car ferry at Ferry Nab. From Bowness village travelling South on the A592 Newby Bridge Road taking the right into Windermere Marina, bear immediately left at reception, and follow the road around to the right and 33 Nabwood is located on the right hand-side.

Property Overview In part of the original Windermere Marina development built in the mid 1960's is 33 Nabwood.

Offering a good sized boathouse giving access through the Marina to lake Windermere together with a one bedroomed flat above, all neatly presented with a balcony to the front with westerly aspect over the Marina and through to lake Windermere, from where you could enjoy a morning coffee before embarking on a day on the lake.

#### Shared Entrance

Open plan Living room/Kitchen 20' 5" max x 14' 5" max (6.22m x 4.39m)

Bedroom (with shower cubicle) 9' 7" x 7' 10" (2.92m x 2.39m)