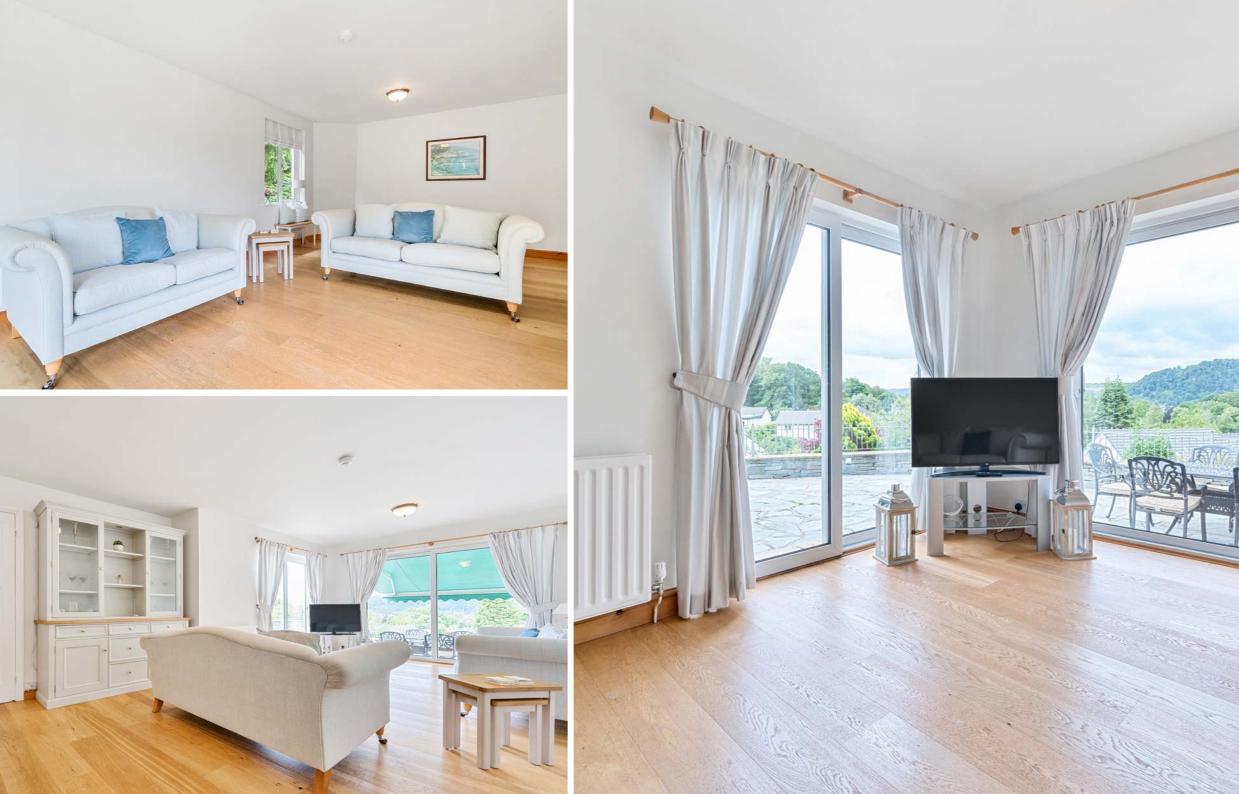

# Reception Rooms

#### Specifications

Snug/Dining Room 15' 0" x 12' 5" ave plus bay (4.57m x 3.78m)

> **Sitting Room** 21' 0" x 13' 9" max (6.4m x 4.19m)

Discover the charm and elegance of this stunning four-bedroom detached house, perfectly situated in the heart of Bowness.

As you step inside, you are welcomed by a spacious entrance hall that sets the tone for the rest of the house.

The ground floor boasts two impressive reception rooms, the dining room has previously been used as a snug by the current owners, but each offer ample space for entertaining or relaxing with family and have lake and fell views with the sitting room having patio doors which open onto the large patio seating area.