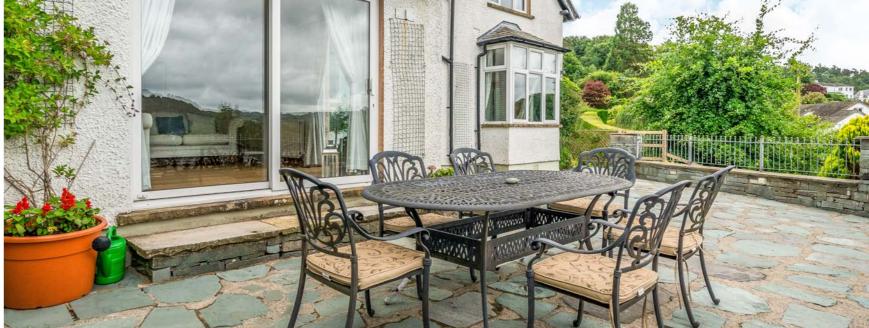

# Welcome

As you approach Rosedale, you are greeted by a large patio seating area. This delightful addition provides an ideal spot for relaxing and enjoying the picturesque surroundings and also has the benefit of a remote control canopy. To the side of the property is a separate timber garden shed, perfect for all your storage needs.

The rear of the property boasts a further patio seating area with borders of various type of shrubs and trees. The garden areas are private

and the front garden also offers a stunning views of Lake Windermere and the surrounding fells. This captivating scenery ensures that every moment spent outdoors is a feast for the eyes.

As you step inside, you are welcomed by a spacious entrance hall that sets the tone for the rest of the house.

The ground floor boasts two impressive reception rooms, the dining room has previously been used as a snug by the current owners, but each offer ample space for entertaining or relaxing with family and have lake and fell views with the sitting room having patio doors which open onto the large patio seating area.

### Outside

Outside, the property continues to impress with its meticulously maintained gardens. To the front is a large patio seating area and to the rear the garden offers a private oasis, complete with a patio seating area, perfect for alfresco dining or simply enjoying the tranquil surroundings. Mature trees and vibrant flower beds add to the garden's appeal, creating a picturesque setting that can be enjoyed year-round.