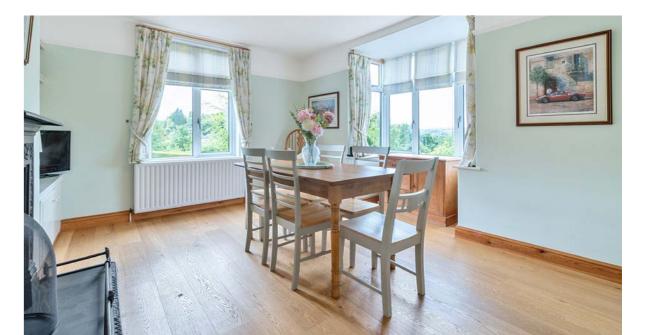

#### Specifications

Snug/Dining Room 15' 0" x 12' 5" ave plus bay (4.57m x 3.78m)

> **Sitting Room** 21' 0" x 13' 9" max (6.4m x 4.19m)

Discover the charm and elegance of this stunning four-bedroom detached house, perfectly situated in the heart of Bowness.

As you step inside, you are welcomed by a spacious entrance hall that sets the tone for the rest of the house.

The ground floor boasts two impressive reception rooms, the dining room has previously been used as a snug by the current owners, but each offer ample space for entertaining or relaxing with family and have lake and fell views with the sitting room having patio doors which open onto the large patio seating area.