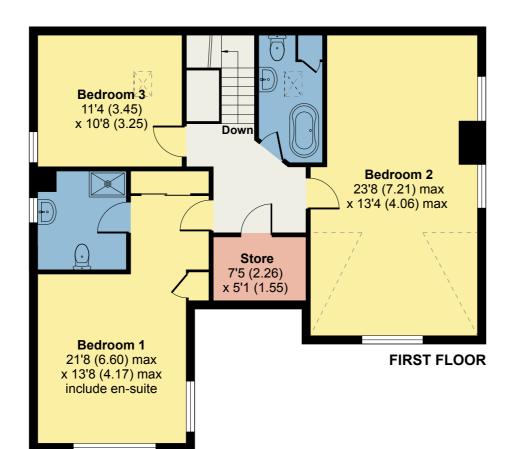

#### Specifications

**Bedroom One** 21' 8" max x 13' 8" max inc en-suite (6.6m x 4.17m)

> **Bedroom Two** 23' 8" x 13' 4" max (7.21m x 4.06m)

**Bedroom Three** 11' 4" x 10' 8" (3.45m x 3.25m) Upstairs, you will find three generously sized bedrooms, each designed with comfort and style in mind.

The master bedroom features an en-suite bathroom, complete with contemporary fittings and fixtures and has views of Lake Windermere and the fells.

Bedroom 1 also boasts views of the Lake and fells and comes with additional space to sit an relax and take in the views.

The additional bedrooms share a luxurious family bathroom comprising of WC, pedestal washbasin and bath, ensuring convenience for all.