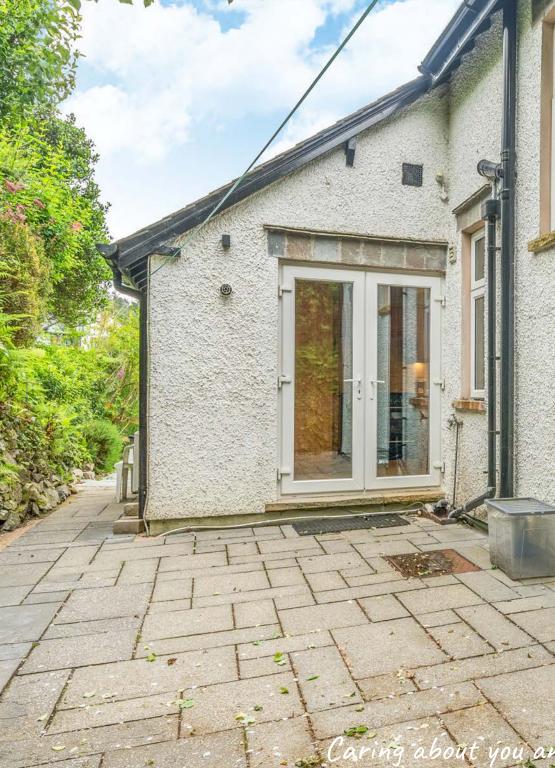

# Welcome

As you approach Rosedale, you are greeted by a large patio seating area. This delightful addition provides an ideal spot for relaxing and enjoying the picturesque surroundings and also has the benefit of a remote control canopy. To the side of the property is a separate timber garden shed, perfect for all your storage needs.

The rear of the property boasts a further patio seating area with borders of various type of shrubs and trees. The garden areas are private

and the front garden also offers a stunning views of Lake Windermere and the surrounding fells. This captivating scenery ensures that every moment spent outdoors is a feast for the eyes.

### Outside

Outside, the property continues to impress with its meticulously maintained gardens. To the front is a large patio seating area and to the rear the garden offers a private oasis, complete with a patio seating area, perfect for alfresco dining or simply enjoying the tranquil surroundings. Mature trees and vibrant flower beds add to the garden's appeal, creating a picturesque setting that can be enjoyed year-round.