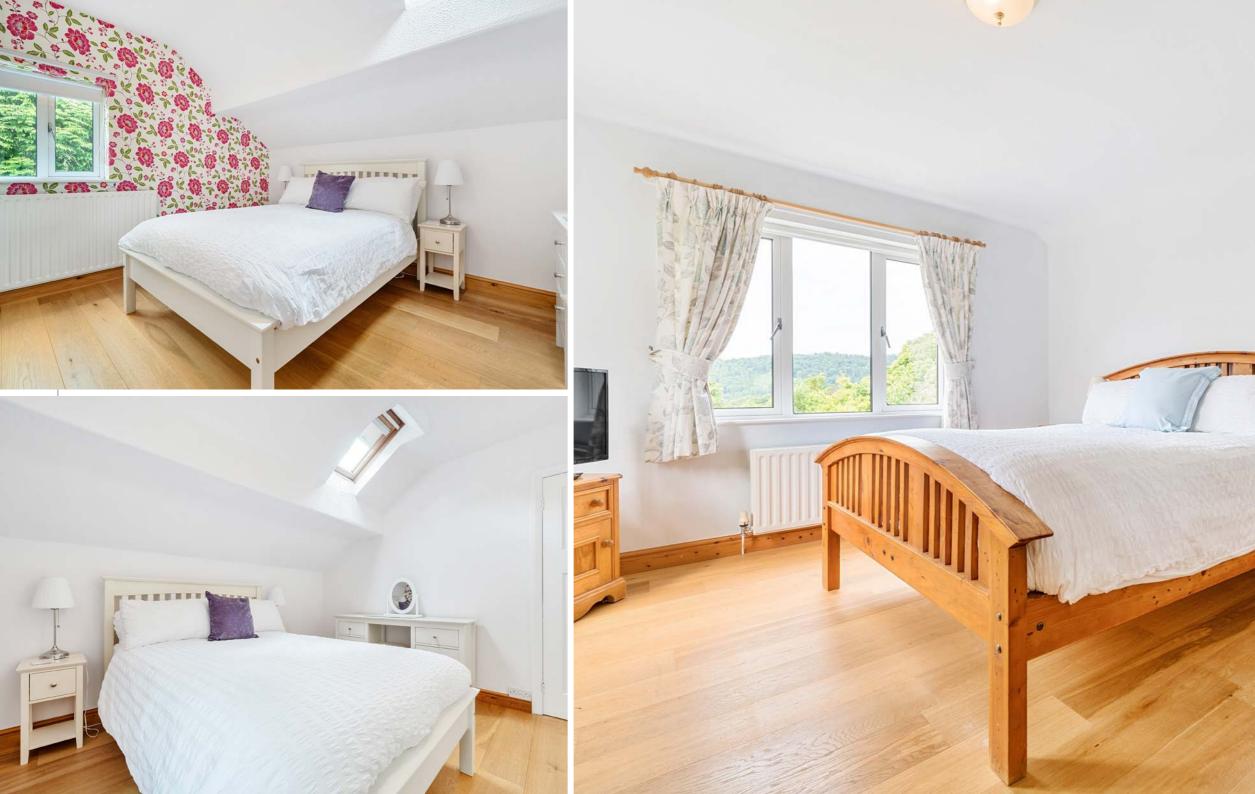

### Bedrooms

#### Specifications

**Bedroom One** 21' 8" max x 13' 8" max inc en-suite (6.6m x 4.17m)

> **Bedroom Two** 23' 8" x 13' 4" max (7.21m x 4.06m)

**Bedroom Three** 11' 4" x 10' 8" (3.45m x 3.25m) Upstairs, you will find three generously sized bedrooms, each designed with comfort and style in mind.

The additional bedrooms share a luxurious family bathroom comprising of WC, pedestal washbasin and bath, ensuring convenience for all.