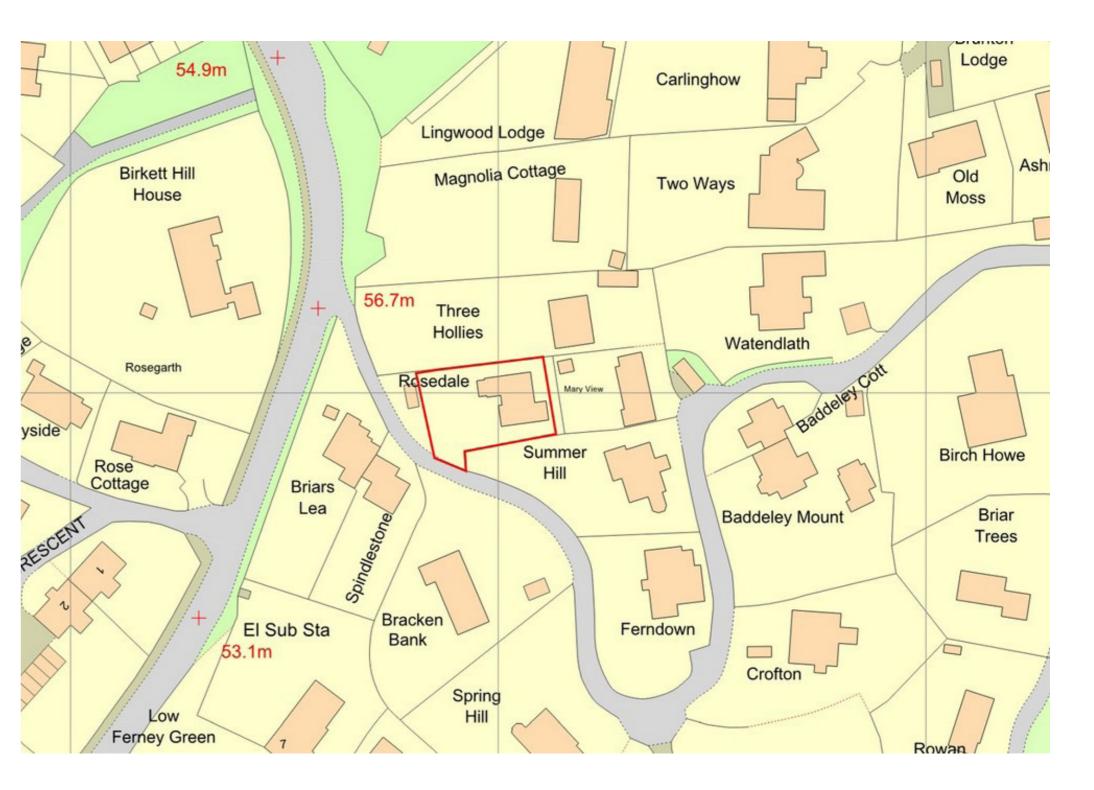

# Location

Rosedale is situated in a level position on the outskirts of Bowness on Windermere. From Windermere village proceed towards Bowness until reaching the lake and steamer piers. Proceed along this road (A592) until reaching the turning for Ferney Green on the left hand side (situated shortly after the Burnside Hotel entrance). Turning into the driveway, Rosedale is a short way up on your left hand side.