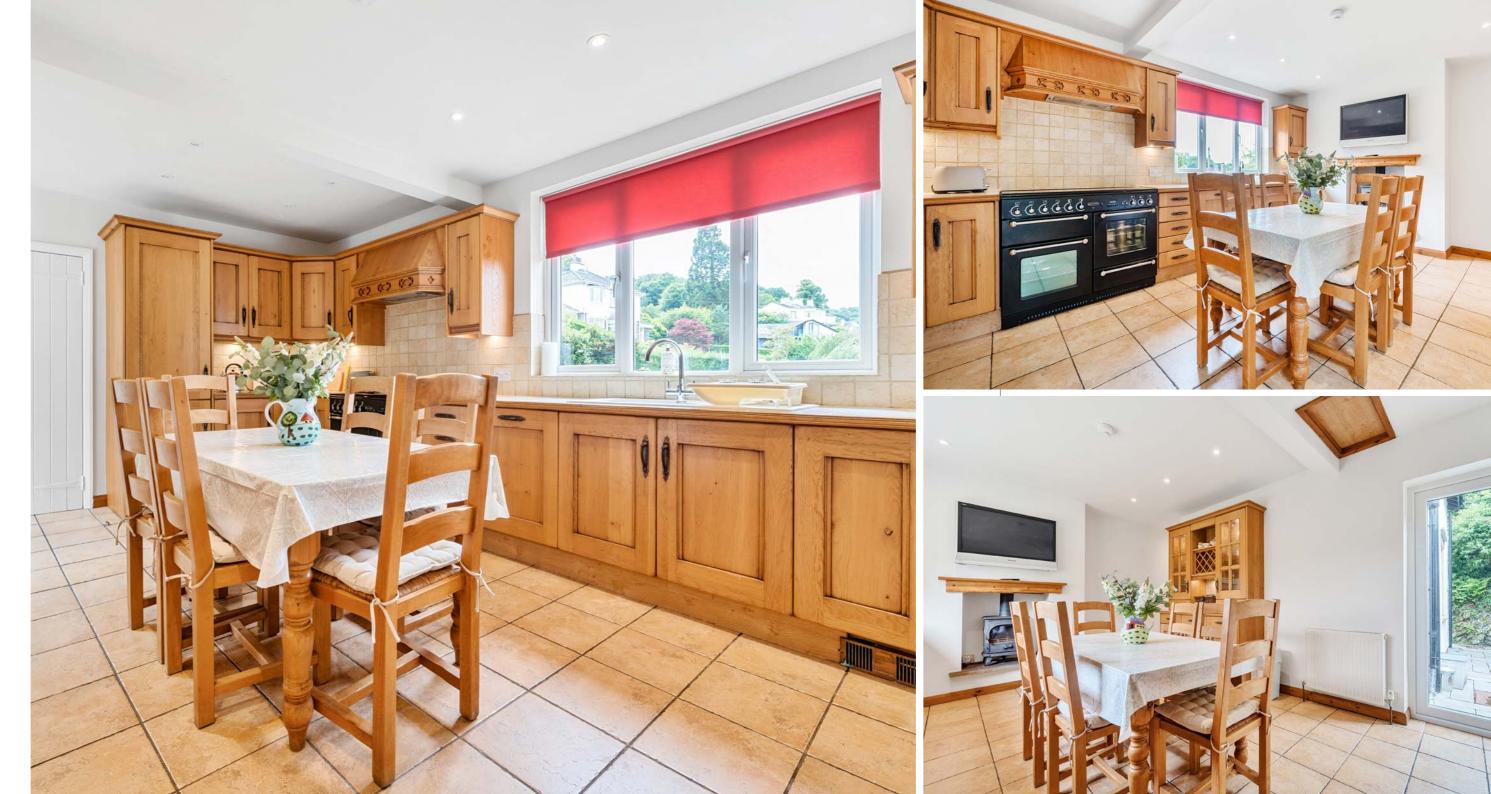

### The Heart of the Home

The heart of the home is undoubtedly the expansive dining kitchen, which comes fully equipped with modern appliances of Rangemaster 5 ring gas hob and hotplate with extractor over, integrated fridge/ freezer and integrated Bosch dishwasher and ample storage.

A wood burner compliments this room and there is also a door which leads onto the private patio area. Off the kitchen is a utility room housing the Potterton gas central heating boiler and there is also space for a washing machine and dryer.

Also on this floor you will find bedroom 4 currently used as a games room and a shower room with WC, pedestal washbasin and Bristan shower.

#### Specifications

**Kitchen** 17' 8" max x 11' 10" (5.38m x 3.61m)

Games Room/Bedroom 4 11' 5" x 11' 4" (3.48m x 3.45m)