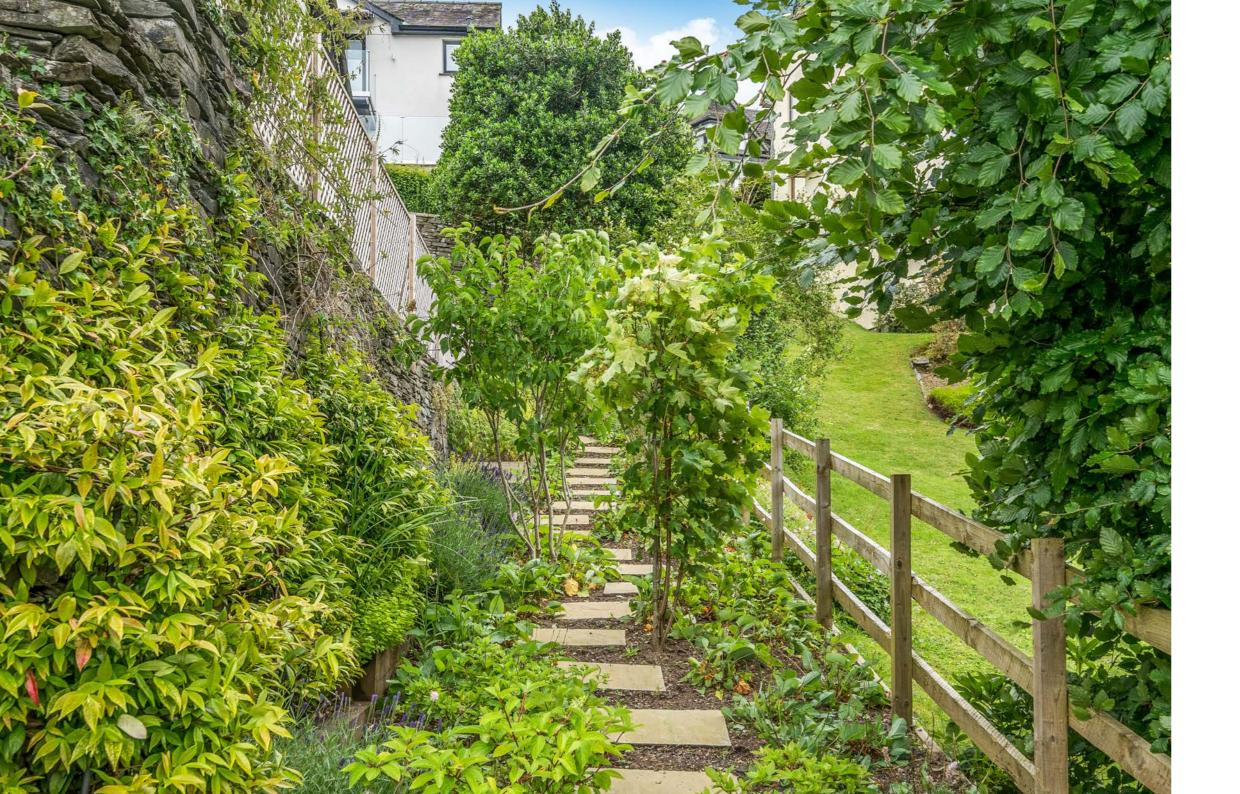

The rear of the property boasts a further patio seating area with borders of various type of shrubs and trees. The garden areas are private

and the front garden also offers a stunning views of Lake Windermere and the surrounding fells. This captivating scenery ensures that every moment spent outdoors is a feast for the eyes.

### Outside

Outside, the property continues to impress with its meticulously maintained gardens. To the front is a large patio seating area and to the rear the garden offers a private oasis, complete with a patio seating area, perfect for alfresco dining or simply enjoying the tranquil surroundings. Mature trees and vibrant flower beds add to the garden's appeal, creating a picturesque setting that can be enjoyed year-round.