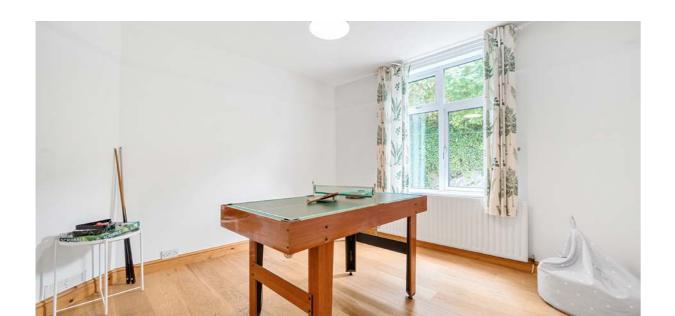

Also on this floor you will find bedroom 4 currently used as a games room and a shower room with WC, pedestal washbasin and Bristan shower.

#### Specifications

**Kitchen** 17' 8" max x 11' 10" (5.38m x 3.61m)

Games Room/Bedroom 4 11' 5" x 11' 4" (3.48m x 3.45m)