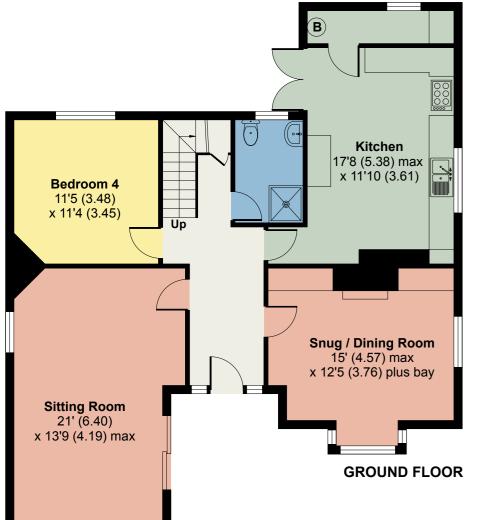

#### Specifications

Snug/Dining Room 15' 0" x 12' 5" ave plus bay (4.57m x 3.78m)

> **Sitting Room** 21' 0" x 13' 9" max (6.4m x 4.19m)

Discover the charm and elegance of this stunning four-bedroom detached house, perfectly situated in the heart of Bowness.

As you step inside, you are welcomed by a spacious entrance hall that sets the tone for the rest of the house.

The ground floor boasts two impressive reception rooms, the dining room has previously been used as a snug by the current owners, but each offer ample space for entertaining or relaxing with family and have lake and fell views with the sitting room having patio doors which open onto the large patio seating area.

### The Heart of the Home

The heart of the home is undoubtedly the expansive dining kitchen, which comes fully equipped with modern appliances of Rangemaster 5 ring gas hob and hotplate with extractor over, integrated fridge/ freezer and integrated Bosch dishwasher and ample storage.

A wood burner compliments this room and there is also a door which leads onto the private patio area. Off the kitchen is a utility room housing the Potterton gas central heating boiler and there is also space for a washing machine and dryer.

Also on this floor you will find bedroom 4 currently used as a games room and a shower room with WC, pedestal washbasin and Bristan shower.

#### Specifications

**Kitchen** 17' 8" max x 11' 10" (5.38m x 3.61m)

Games Room/Bedroom 4 11' 5" x 11' 4" (3.48m x 3.45m)