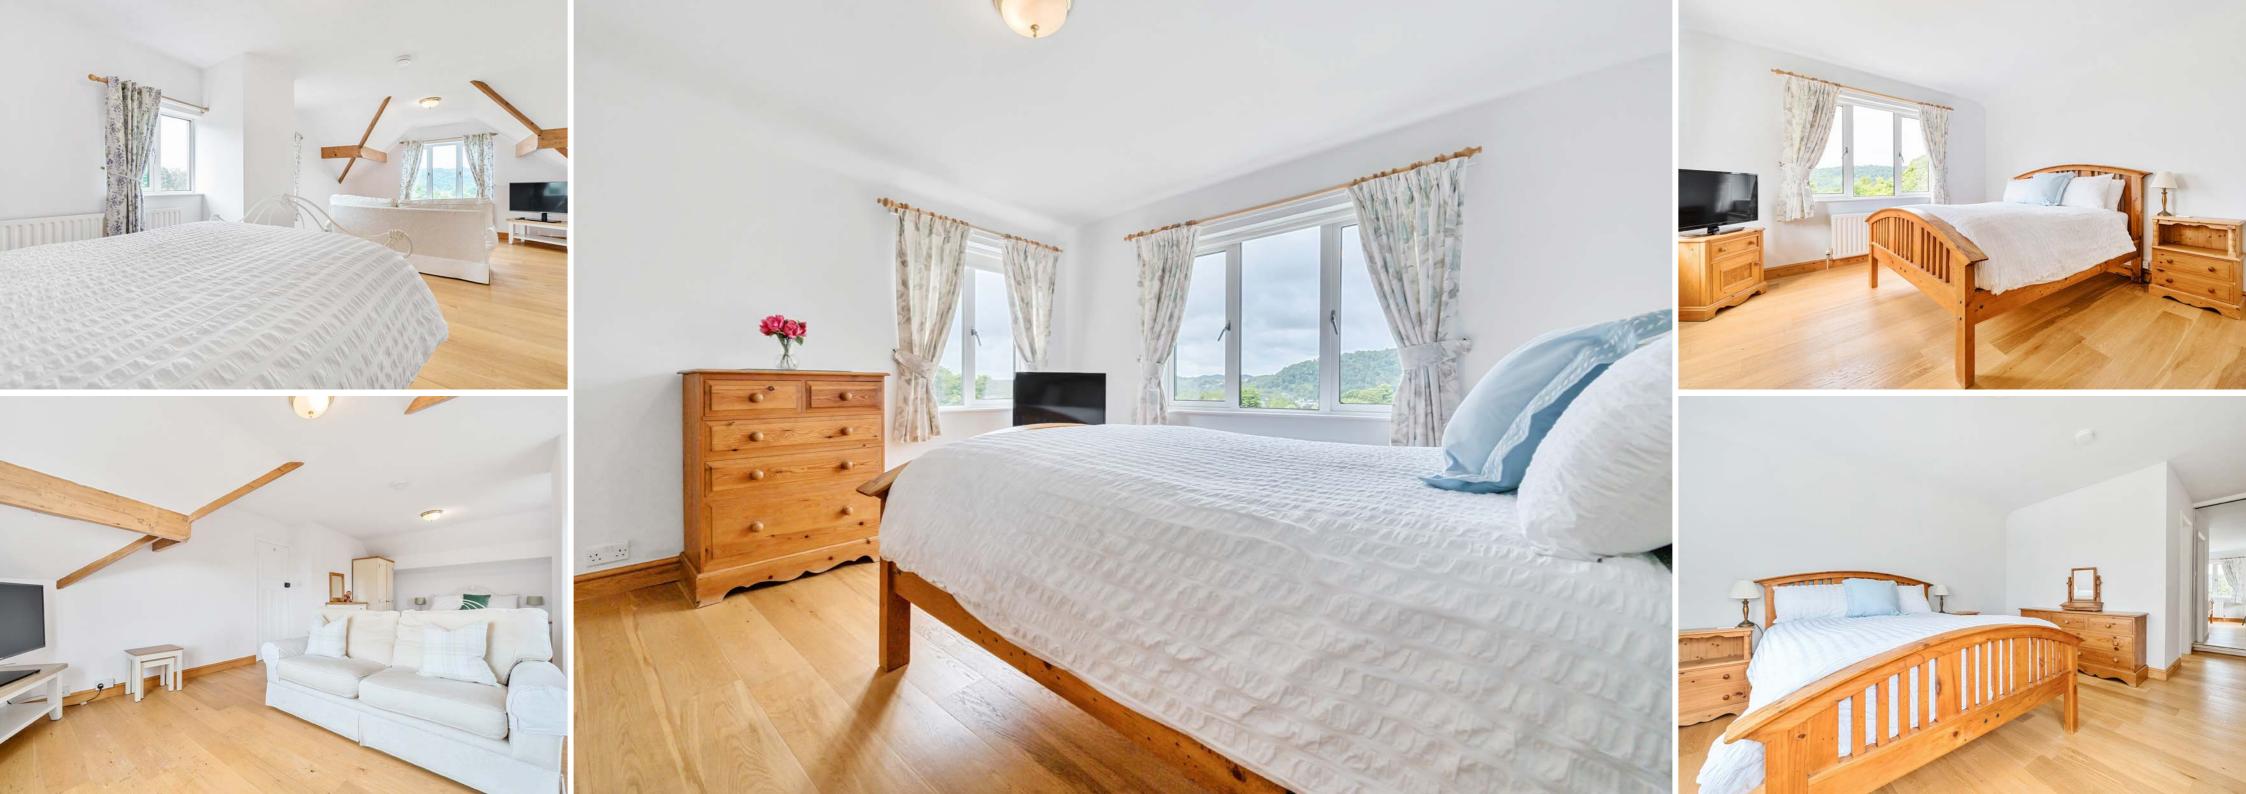

#### Specifications

**Bedroom One** 21' 8" max x 13' 8" max inc en-suite (6.6m x 4.17m)

> **Bedroom Two** 23' 8" x 13' 4" max (7.21m x 4.06m)

**Bedroom Three** 11' 4" x 10' 8" (3.45m x 3.25m) Upstairs, you will find three generously sized bedrooms, each designed with comfort and style in mind.

The master bedroom features an en-suite bathroom, complete with contemporary fittings and fixtures and has views of Lake Windermere and the fells.

Bedroom 1 also boasts views of the Lake and fells and comes with additional space to sit an relax and take in the views.