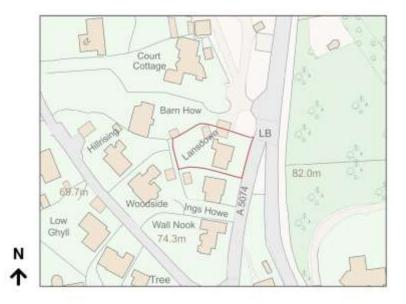

0 50 Metres

Description: A rare opportunity to acquire a building plot with planning permission for a 4 bedroomed bungalow. Set on a good sized plot, the previous house was demolished and the ground works have been started on the new build. Planning permission details can be found on the Lake District National Park Authorities website under 7/2023/5299.

Location: From the centre of Bowness proceed out on the A5074 Kendal Road (opposite St Martins Church) for approximately half a mile and the property entrance can be found on the right hand side directly opposite the turning to Windy Hall Road.