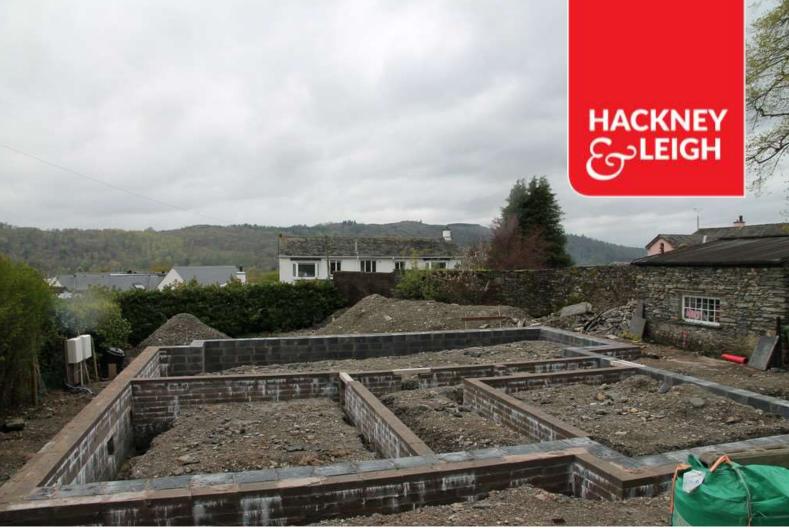

## Bowness-on-Windermere

Lansdown, Kendal Road, Bowness-on-Windermere, LA23 3HP

A rare opportunity to acquire a building plot with planning permission for a 4 bedroomed bungalow. Set on a good sized plot, the previous house was demolished and the ground works have been started on the new build. NO LOCAL OCCUPANCY CLAUSE

0 50 Metres

Description: A rare opportunity to acquire a building plot with planning permission for a 4 bedroomed bungalow. Set on a good sized plot, the previous house was demolished and the ground works have been started on the new build. Planning permission details can be found on the Lake District National Park Authorities website under 7/2023/5299.