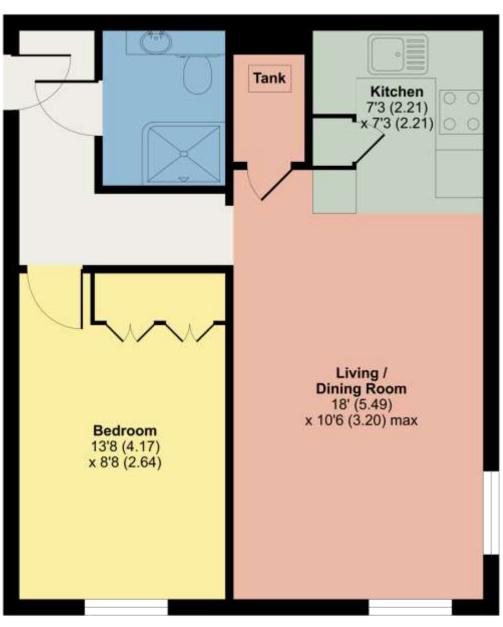

#### Entrance Hall

Living/Dining Room 18' 0" x 10' 6" max (5.49m x 3.2m)

Kitchen 7' 3" x 7' 3" (2.21m x 2.21m)

Bedroom 13' 8" x 8' 8" (4.17m x 2.64m)

Shower Room

Request a Viewing Online or Call 015394 44461

## 22 Alexandra Court, Ellerthwaite Road, Windermere, LA23

Approximate Area = 464 sq ft / 43.1 sq m For identification only - Not to scale

#### SECOND FLOOR

Floor plan produced in accordance with RICS Property Measurement Standards incorporating International Property Measurement Standards (IPMS2 Residential). Onlchecom 2021. Produced for Hackney & Leigh. REF: 747737