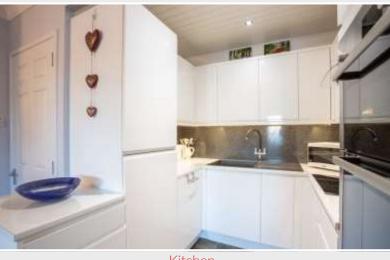

Property Reference: W6025

www.hackney-leigh.co.uk

Living/Dining Room

Living/Dining Room

Kitchen

Kitchen

Description: An immaculate 2nd floor apartment with dual aspect open plan living area having an electric fire with wood surround and kitchen with modern fittings of built in Bosch double oven and induction hob with extractor fan over and built in fridge freezer. From the living room there are pleasant views to the communal gardens. 1 double bedroom with fitted wardrobes and a fitted shower room comprising of WC, washbasin and vanity unit and Mira shower, This property is an ideal ready to move in to home.

#### Entrance Hall

Living/Dining Room 18' 0" x 10' 6" max (5.49m x 3.2m)

Kitchen 7' 3" x 7' 3" (2.21m x 2.21m)

Bedroom 13' 8" x 8' 8" (4.17m x 2.64m)

Shower Room

Request a Viewing Online or Call 015394 44461