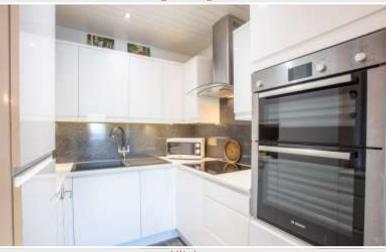

Property Reference: W6025

www.hackney-leigh.co.uk

Living/Dining Room

Living/Dining Room

Kitchen

Kitchen

Description: An immaculate 2nd floor apartment with dual aspect open plan living area having an electric fire with wood surround and kitchen with modern fittings of built in Bosch double oven and induction hob with extractor fan over and built in fridge freezer. From the living room there are pleasant views to the communal gardens. 1 double bedroom with fitted wardrobes and a fitted shower room comprising of WC, washbasin and vanity unit and Mira shower, This property is an ideal ready to move in to home.

#### Entrance Hall

Living/Dining Room 18' 0" x 10' 6" max (5.49m x 3.2m)

Kitchen 7' 3" x 7' 3" (2.21m x 2.21m)

Bedroom 13' 8" x 8' 8" (4.17m x 2.64m)

Shower Room

Request a Viewing Online or Call 015394 44461