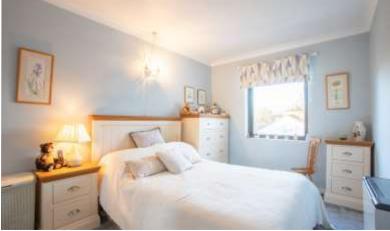

#### Entrance Hall

Living/Dining Room 18' 0" x 10' 6" max (5.49m x 3.2m)

Kitchen 7' 3" x 7' 3" (2.21m x 2.21m)

Bedroom 13' 8" x 8' 8" (4.17m x 2.64m)

Shower Room

Request a Viewing Online or Call 015394 44461

What3Words: //homing.vivid.intensely

Notes: Checked on https://checker.ofcom.org.uk 11th December 2023 - not verified.

Bedroom

Bedroom

**Residents Lounge** 

View