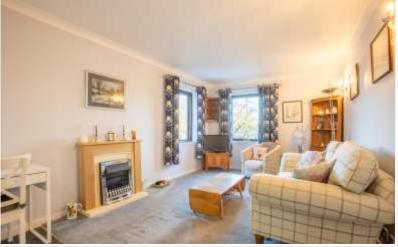

Property Reference: W6025

www.hackney-leigh.co.uk

Living/Dining Room

Living/Dining Room

Kitchen

Kitchen

Description: An immaculate 2nd floor apartment with dual aspect open plan living area having an electric fire with wood surround and kitchen with modern fittings of built in Bosch double oven and induction hob with extractor fan over and built in fridge freezer. From the living room there are pleasant views to the communal gardens. 1 double bedroom with fitted wardrobes and a fitted shower room comprising of WC, washbasin and vanity unit and Mira shower, This property is an ideal ready to move in to home.

#### Entrance Hall

Living/Dining Room 18' 0" x 10' 6" max (5.49m x 3.2m)

Kitchen 7' 3" x 7' 3" (2.21m x 2.21m)

Bedroom 13' 8" x 8' 8" (4.17m x 2.64m)

Shower Room

Request a Viewing Online or Call 015394 44461