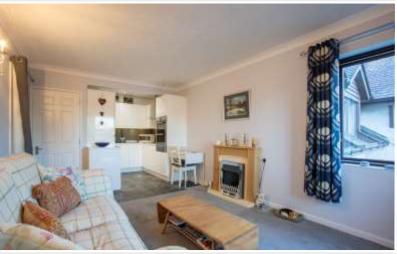

Property Reference: W6025

www.hackney-leigh.co.uk

Living/Dining Room

Living/Dining Room

Kitchen

Kitchen

Description: An immaculate 2nd floor apartment with dual aspect open plan living area having an electric fire with wood surround and kitchen with modern fittings of built in Bosch double oven and induction hob with extractor fan over and built in fridge freezer. From the living room there are pleasant views to the communal gardens. 1 double bedroom with fitted wardrobes and a fitted shower room comprising of WC, washbasin and vanity unit and Mira shower, This property is an ideal ready to move in to home.

#### Entrance Hall

Living/Dining Room 18' 0" x 10' 6" max (5.49m x 3.2m)

Kitchen 7' 3" x 7' 3" (2.21m x 2.21m)

Bedroom 13' 8" x 8' 8" (4.17m x 2.64m)

Shower Room

Request a Viewing Online or Call 015394 44461