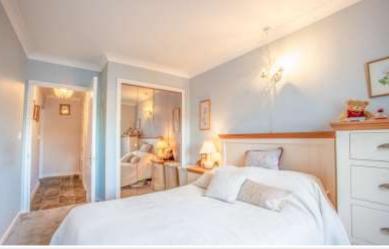

#### Entrance Hall

Living/Dining Room 18' 0" x 10' 6" max (5.49m x 3.2m)

Kitchen 7' 3" x 7' 3" (2.21m x 2.21m)

Bedroom 13' 8" x 8' 8" (4.17m x 2.64m)

Shower Room

Request a Viewing Online or Call 015394 44461

What3Words: //homing.vivid.intensely

Notes: Checked on https://checker.ofcom.org.uk 11th December 2023 - not verified.

Bedroom

Bedroom

**Residents Lounge** 

View