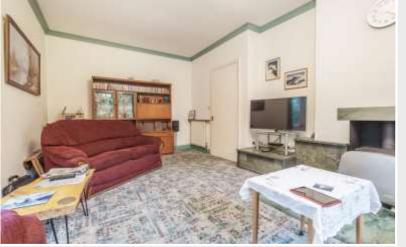

Entering the property via the covered porch into the entrance hall which showcases the polished wood flooring and high ceilings. The first room on your right is the useful cloakroom with under stairs storage, WC and vanity unit and through into the dual aspect living room with fabulous Lakeland slate fireplace with wood burning stove and bay window with window seats, the ideal place to admire the Lakeland Fell views and the well tended gardens. Through to the dining room; again a dual aspect room with lovely views and polished wood flooring. Next is the breakfast kitchen again with lovely views with a good range of wall and base units, inset sink and integrated appliances of hob with extractor hood over, cooker, dishwasher, fridge and a walk in pantry with shelving. The final room on the ground floor is the conservatory which is the perfect relaxing space to enjoy the views.

Cloakroom

Sitting Room 19' 2" may x 14' 11" max into bay (5.84m x 4.55m)

Dining Room 15' max x 12' max (4.57m x 3.66m)

Breakfast Kitchen 12' 4" max x 12' (3.76m x 3.66m)

Conservatory 14' 7" x 8' 10" (4.44m x 2.69m)