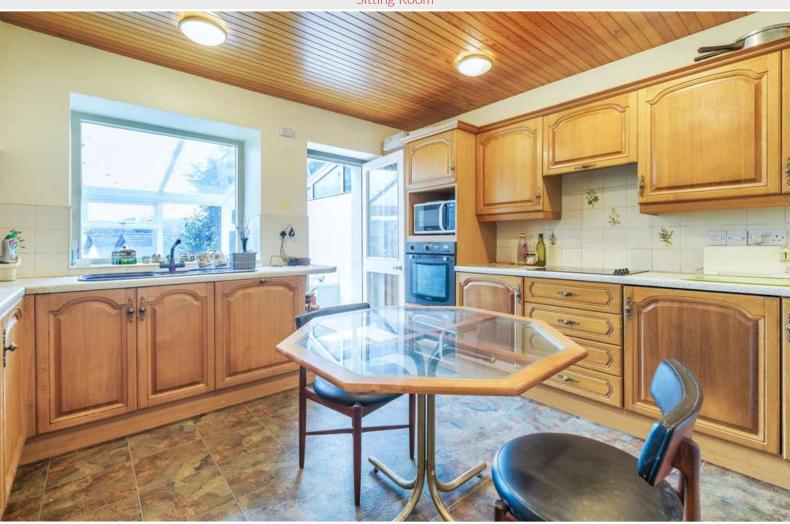

Property Reference: W6013

Sitting Room

**Dining Room** 

Breakfast Kitchen

Conservatory

Description Stone Close is set in an elevated position on the outskirts of Windermere village with beautiful views of the surrounding Lakeland Fells. Offering fantastic spacious accommodation, tranquil private gardens, ample driveway parking, detached garage, car port and 2 additional outside stores.

Entering the property via the covered porch into the entrance hall which showcases the polished wood flooring and high ceilings. The first room on your right is the useful cloakroom with under stairs storage, WC and vanity unit and through into the dual aspect living room with fabulous Lakeland slate fireplace with wood burning stove and bay window with window seats, the ideal place to admire the Lakeland Fell views and the well tended gardens. Through to the dining room; again a dual aspect room with lovely views and polished wood flooring. Next is the breakfast kitchen again with lovely views with a good range of wall and base units, inset sink and integrated appliances of hob with extractor hood over, cooker, dishwasher, fridge and a walk in pantry with shelving. The final room on the ground floor is the conservatory which is the perfect relaxing space to enjoy the views.