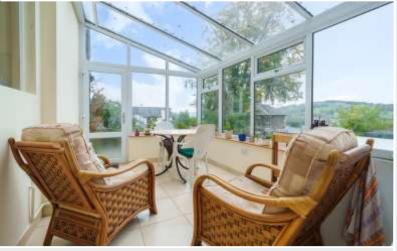

Property Reference: W6013

Sitting Room

**Dining Room** 

Breakfast Kitchen

Conservatory

Description Stone Close is set in an elevated position on the outskirts of Windermere village with beautiful views of the surrounding Lakeland Fells. Offering fantastic spacious accommodation, tranquil private gardens, ample driveway parking, detached garage, car port and 2 additional outside stores.

Entering the property via the covered porch into the entrance hall which showcases the polished wood flooring and high ceilings. The first room on your right is the useful cloakroom with under stairs storage, WC and vanity unit and through into the dual aspect living room with fabulous Lakeland slate fireplace with wood burning stove and bay window with window seats, the ideal place to admire the Lakeland Fell views and the well tended gardens. Through to the dining room; again a dual aspect room with lovely views and polished wood flooring. Next is the breakfast kitchen again with lovely views with a good range of wall and base units, inset sink and integrated appliances of hob with extractor hood over, cooker, dishwasher, fridge and a walk in pantry with shelving. The final room on the ground floor is the conservatory which is the perfect relaxing space to enjoy the views.