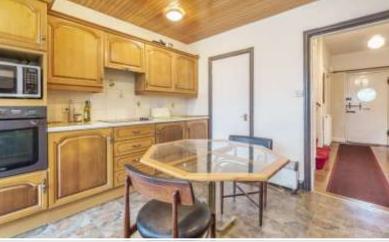

Entering the property via the covered porch into the entrance hall which showcases the polished wood flooring and high ceilings. The first room on your right is the useful cloakroom with under stairs storage, WC and vanity unit and through into the dual aspect living room with fabulous Lakeland slate fireplace with wood burning stove and bay window with window seats, the ideal place to admire the Lakeland Fell views and the well tended gardens. Through to the dining room; again a dual aspect room with lovely views and polished wood flooring. Next is the breakfast kitchen again with lovely views with a good range of wall and base units, inset sink and integrated appliances of hob with extractor hood over, cooker, dishwasher, fridge and a walk in pantry with shelving. The final room on the ground floor is the conservatory which is the perfect relaxing space to enjoy the views.

Cloakroom

Sitting Room 19' 2" may x 14' 11" max into bay (5.84m x 4.55m)

Dining Room 15' max x 12' max (4.57m x 3.66m)

Breakfast Kitchen 12' 4" max x 12' (3.76m x 3.66m)

Conservatory 14' 7" x 8' 10" (4.44m x 2.69m)