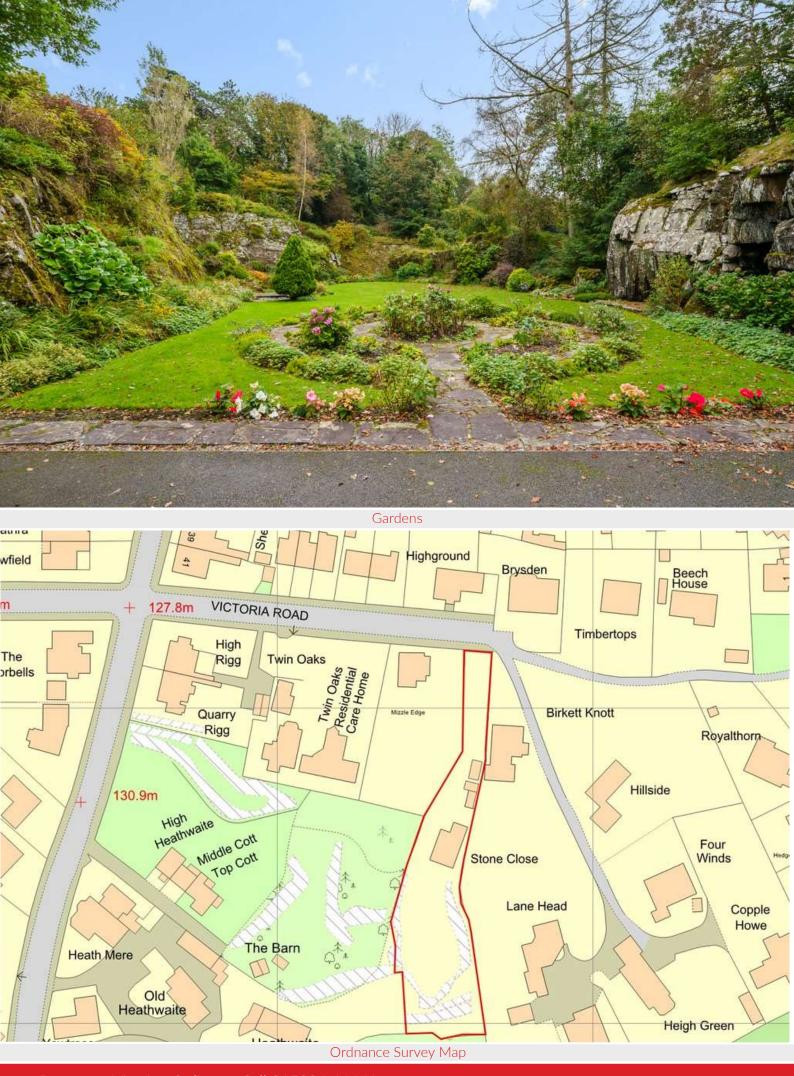

Approaching the property from the private driveway you are greeted by the fantastic gardens which offer a most perfect setting for a peaceful place to retreat and enjoy with family during the spring and summer months, it is absolutely stunning and totally private.

The gardens belonging to this property are simply stunning, an oasis of well established trees, plants, shrubs and flowers creating an ever changing scene throughout the seasons. There is also a small pond and patio feature and perfectly maintained borders along the driveway. There is ample driveway parking for several cars as well as a detached garage large enough to park a car in if so desired.