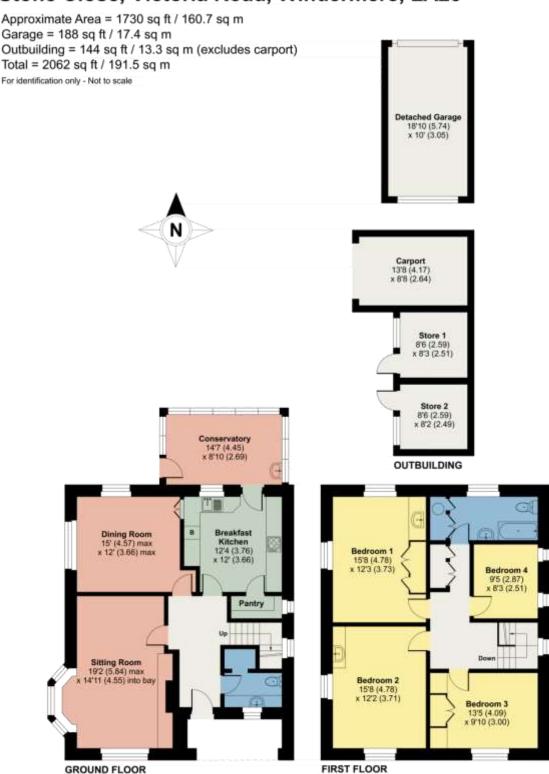

Sitting Room

Breakfast Kitchen

Bedroom 1

Bedroom 2

Bedroom 3

Bedroom 4

Accommodation (with approximate measurements)

Entrance Hall

Cloakroom

Sitting Room 19' 2" may x 14' 11" max into bay (5.84m x 4.55m)

Dining Room 15' max x 12' max (4.57m x 3.66m)

Breakfast Kitchen 12' 4" max x 12' (3.76m x 3.66m)

Conservatory 14' 7" x 8' 10" (4.44m x 2.69m)

Stairs to first floor

Landing Access to loft space.

Bedroom 1 15' 8" x 12' 3" (4.78m x 3.73m)

Bedroom 2 15' 8" x 12' 2" (4.78m x 3.71m)

Bedroom 3 13' 5" x 9' 10" (4.09m x 3m)

Bedroom 4/Office 9' 5" x 8' 3" (2.87m x 2.51m)

Bathroom

Garage 18' 10" x 10' (5.74m x 3.05m)

Car Port 13' 8" x 8' 8" (4.17m x 2.64m)

Store 1 8' 6" x 8' 3" (2.59m x 2.51m)

Store 2 8' 6" x 8' 2" (2.59m x 2.49m)

Property Information:

# Stone Close, Victoria Road, Windermere, LA23

Floor plan produced in accordance with RICS Property Measurement Standards incorporating International Property Measurement Standards (IPMS2 Residential). © nichecom 2023, Produced for Hackney & Leigh. REF: 1043972