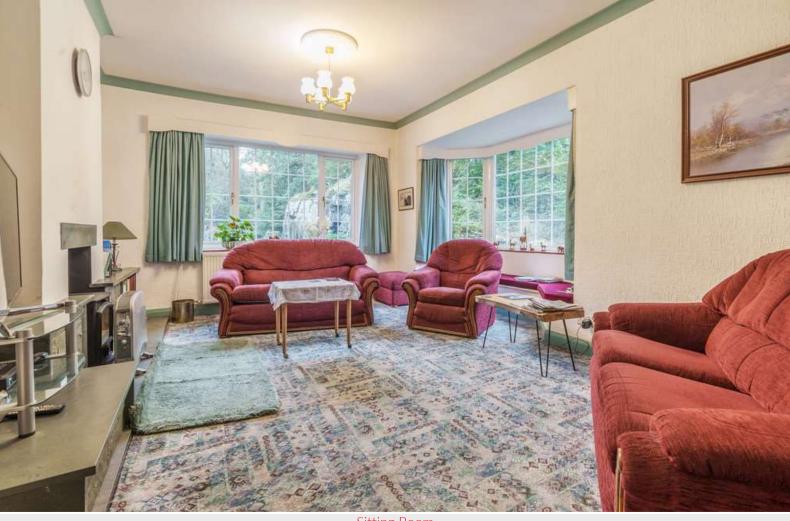

Property Reference: W6013

Sitting Room

**Dining Room** 

Breakfast Kitchen

Conservatory

Description Stone Close is set in an elevated position on the outskirts of Windermere village with beautiful views of the surrounding Lakeland Fells. Offering fantastic spacious accommodation, tranquil private gardens, ample driveway parking, detached garage, car port and 2 additional outside stores.

Entering the property via the covered porch into the entrance hall which showcases the polished wood flooring and high ceilings. The first room on your right is the useful cloakroom with under stairs storage, WC and vanity unit and through into the dual aspect living room with fabulous Lakeland slate fireplace with wood burning stove and bay window with window seats, the ideal place to admire the Lakeland Fell views and the well tended gardens. Through to the dining room; again a dual aspect room with lovely views and polished wood flooring. Next is the breakfast kitchen again with lovely views with a good range of wall and base units, inset sink and integrated appliances of hob with extractor hood over, cooker, dishwasher, fridge and a walk in pantry with shelving. The final room on the ground floor is the conservatory which is the perfect relaxing space to enjoy the views.