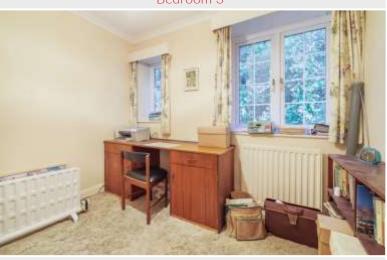

Stairs to the first floor landing with access to the loft and built-in cupboards and access to the 4 bedrooms and house bathroom. Bedroom one is dual aspect and again has those beautiful views of the Lakeland Fells and the beautiful gardens and benefits from built in furniture and wash hand basin. Bedroom 2 is dual aspect again and has the lovely views plus vanity unit with wash hand basin. Bedroom 3 has pleasant views over the garden and built-in furniture. Bedroom 4 is currently utilised as an office and as the smallest bedroom it lends itself well to this but equally it could become a bedroom again.

Stairs to first floor

Landing Access to loft space.

Bedroom 1 15' 8" x 12' 3" (4.78m x 3.73m)

Bedroom 2 15' 8" x 12' 2" (4.78m x 3.71m)

Bedroom 3 13' 5" x 9' 10" (4.09m x 3m)

Bedroom 4/Office 9' 5" x 8' 3" (2.87m x 2.51m)