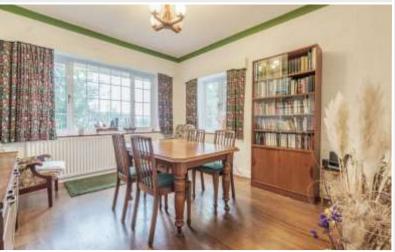

Entering the property via the covered porch into the entrance hall which showcases the polished wood flooring and high ceilings. The first room on your right is the useful cloakroom with under stairs storage, WC and vanity unit and through into the dual aspect living room with fabulous Lakeland slate fireplace with wood burning stove and bay window with window seats, the ideal place to admire the Lakeland Fell views and the well tended gardens. Through to the dining room; again a dual aspect room with lovely views and polished wood flooring. Next is the breakfast kitchen again with lovely views with a good range of wall and base units, inset sink and integrated appliances of hob with extractor hood over, cooker, dishwasher, fridge and a walk in pantry with shelving. The final room on the ground floor is the conservatory which is the perfect relaxing space to enjoy the views.

Cloakroom

Sitting Room 19' 2" may x 14' 11" max into bay (5.84m x 4.55m)

Dining Room 15' max x 12' max (4.57m x 3.66m)

Breakfast Kitchen 12' 4" max x 12' (3.76m x 3.66m)

Conservatory 14' 7" x 8' 10" (4.44m x 2.69m)