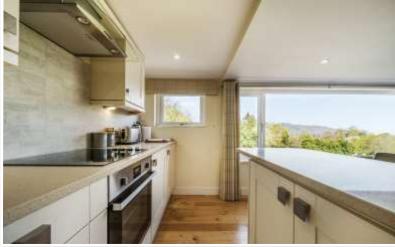

Property Reference: W5947

www.hackney-leigh.co.uk

**Elevated Photo** 

Living Area

Kitchen Area

**Description:** Flat 6 Winander is a beautifully presented one bedroomed apartment with accommodation comprising of open plan living/kitchen area, bedroom and bathroom. The communal hallway leads into the open plan area as soon as you enter No.6, the living space has a Lakeland stone decorative fireplace and a panoramic window looking out to views of Lake Windermere and Lakeland Fells. The Kitchen consists of fitted wall and base units and integrated appliances including: fridge/freezer, electric single oven and hob with hood over and a microwave. Also having a lovely breakfast bar between the two rooms. From the hallway there is a storage cupboard with a hot water tank. Then leading into the bathroom which includes a separate bath and shower, heated towel rail, washbasin with vanity unit and WC. Finally going into the bedroom, having a Juliet balcony and overlooking the stunning views.

What3Words: https://w3w.co/typified.bonus.retained

Notes: \*Checked on https://checker.ofcom.org.uk 4th May 2023 - not verified.

Kitchen Area

Bedroom

Bedroom

Bathroom