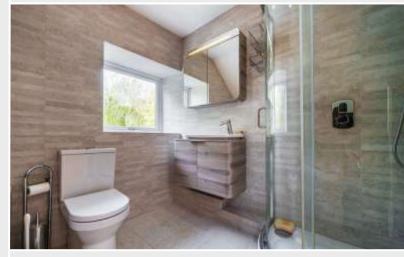

Property Reference: W5947

www.hackney-leigh.co.uk

**Elevated Photo** 

Living Area

Kitchen Area

**Description:** Flat 6 Winander is a beautifully presented one bedroomed apartment with accommodation comprising of open plan living/kitchen area, bedroom and bathroom. The communal hallway leads into the open plan area as soon as you enter No.6, the living space has a Lakeland stone decorative fireplace and a panoramic window looking out to views of Lake Windermere and Lakeland Fells. The Kitchen consists of fitted wall and base units and integrated appliances including: fridge/freezer, electric single oven and hob with hood over and a microwave. Also having a lovely breakfast bar between the two rooms. From the hallway there is a storage cupboard with a hot water tank. Then leading into the bathroom which includes a separate bath and shower, heated towel rail, washbasin with vanity unit and WC. Finally going into the bedroom, having a Juliet balcony and overlooking the stunning views.

#### Bathroom

Request a Viewing Online or Call 015394 44461