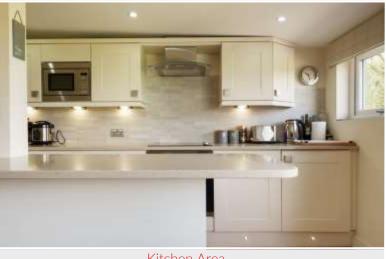

Property Reference: W5947

www.hackney-leigh.co.uk

**Elevated Photo** 

Living Area

Kitchen Area

**Description:** Flat 6 Winander is a beautifully presented one bedroomed apartment with accommodation comprising of open plan living/kitchen area, bedroom and bathroom. The communal hallway leads into the open plan area as soon as you enter No.6, the living space has a Lakeland stone decorative fireplace and a panoramic window looking out to views of Lake Windermere and Lakeland Fells. The Kitchen consists of fitted wall and base units and integrated appliances including: fridge/freezer, electric single oven and hob with hood over and a microwave. Also having a lovely breakfast bar between the two rooms. From the hallway there is a storage cupboard with a hot water tank. Then leading into the bathroom which includes a separate bath and shower, heated towel rail, washbasin with vanity unit and WC. Finally going into the bedroom, having a Juliet balcony and overlooking the stunning views.

What3Words: https://w3w.co/typified.bonus.retained

Notes: \*Checked on https://checker.ofcom.org.uk 4th May 2023 - not verified.

Kitchen Area

Bedroom

Bedroom

Bathroom