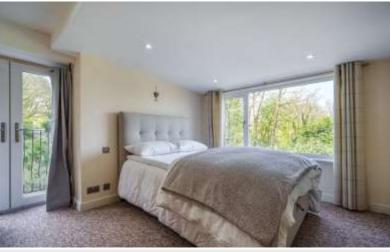

Property Reference: W5947

www.hackney-leigh.co.uk

**Elevated Photo** 

Living Area

Kitchen Area

**Description:** Flat 6 Winander is a beautifully presented one bedroomed apartment with accommodation comprising of open plan living/kitchen area, bedroom and bathroom. The communal hallway leads into the open plan area as soon as you enter No.6, the living space has a Lakeland stone decorative fireplace and a panoramic window looking out to views of Lake Windermere and Lakeland Fells. The Kitchen consists of fitted wall and base units and integrated appliances including: fridge/freezer, electric single oven and hob with hood over and a microwave. Also having a lovely breakfast bar between the two rooms. From the hallway there is a storage cupboard with a hot water tank. Then leading into the bathroom which includes a separate bath and shower, heated towel rail, washbasin with vanity unit and WC. Finally going into the bedroom, having a Juliet balcony and overlooking the stunning views.

#### Accomodation: (With approximate measurements)

**Communal Hallway** 

Open Plan Living/Kitchen Area 17' 0" x 13' 0" (5.18m x 3.96m)

Storage Cupboard 10' 5" x 3' 1" (3.18m x 0.94m)

Bedroom 1 12' 1" x 11' 8" (3.68m x 3.56m)

What3Words: https://w3w.co/typified.bonus.retained

Notes: \*Checked on https://checker.ofcom.org.uk 4th May 2023 - not verified.

Kitchen Area

Bedroom

Bedroom

Bathroom