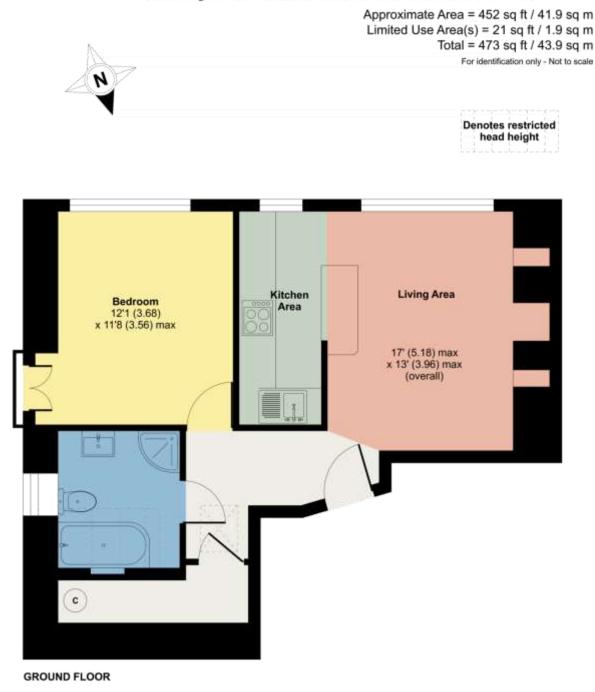

#### Accomodation: (With approximate measurements)

**Communal Hallway** 

Open Plan Living/Kitchen Area 17' 0" x 13' 0" (5.18m x 3.96m)

Storage Cupboard 10' 5" x 3' 1" (3.18m x 0.94m)

Bedroom 1 12' 1" x 11' 8" (3.68m x 3.56m)

## 6 Winander, Ferry View, Bowness-on-Windermere, LA23

Certified Property Measurer Floor plan produced in accordance with RICS Property Measurement Standards incorporating International Property Measurement Standards (IPMS2 Residential). © nichecom 2023, Produced for Hackney & Leigh. REF: 979703