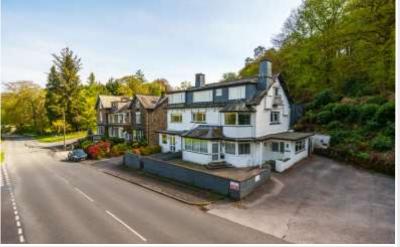

Winander is a traditional semi detached Lakeland building which was converted many years ago into seven similar apartments. No. 6 is located on the second floor and possesses fine views across the neighbouring field to Lake Windermere and the Lakeland fells beyond. Please note, holiday letting is not permitted at this property.

Location: Winander is situated in a semi rural position on the edge of Bowness village. From the mini roundabout in Bowness continue towards Bowness Bay bearing next left onto Kendal Road virtually opposite St Martins Church. Continue along the road for approximately three quarters of a mile and Winander can be found on the left hand side just after the right turning to Longtail Hill. No. 6 is situated on the second floor with a ground floor communal entrance with stairs leading up to the second floor.