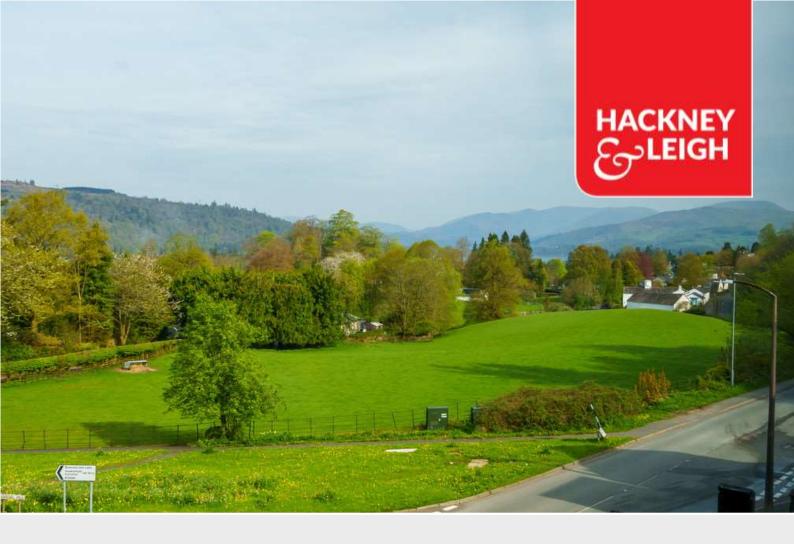

Location: Winander is situated in a semi rural position on the edge of Bowness village. From the mini roundabout in Bowness continue towards Bowness Bay bearing next left onto Kendal Road virtually opposite St Martins Church. Continue along the road for approximately three quarters of a mile and Winander can be found on the left hand side just after the right turning to Longtail Hill. No. 6 is situated on the second floor with a ground floor communal entrance with stairs leading up to the second floor.