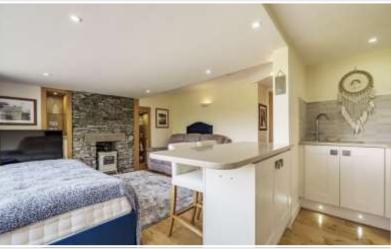

Property Reference: W5947

www.hackney-leigh.co.uk

**Elevated Photo** 

Living Area

Kitchen Area

**Description:** Flat 6 Winander is a beautifully presented one bedroomed apartment with accommodation comprising of open plan living/kitchen area, bedroom and bathroom. The communal hallway leads into the open plan area as soon as you enter No.6, the living space has a Lakeland stone decorative fireplace and a panoramic window looking out to views of Lake Windermere and Lakeland Fells. The Kitchen consists of fitted wall and base units and integrated appliances including: fridge/freezer, electric single oven and hob with hood over and a microwave. Also having a lovely breakfast bar between the two rooms. From the hallway there is a storage cupboard with a hot water tank. Then leading into the bathroom which includes a separate bath and shower, heated towel rail, washbasin with vanity unit and WC. Finally going into the bedroom, having a Juliet balcony and overlooking the stunning views.