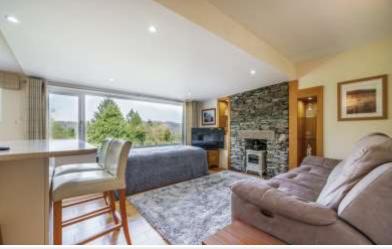

Property Reference: W5947

www.hackney-leigh.co.uk

**Elevated Photo** 

Living Area

Kitchen Area

**Description:** Flat 6 Winander is a beautifully presented one bedroomed apartment with accommodation comprising of open plan living/kitchen area, bedroom and bathroom. The communal hallway leads into the open plan area as soon as you enter No.6, the living space has a Lakeland stone decorative fireplace and a panoramic window looking out to views of Lake Windermere and Lakeland Fells. The Kitchen consists of fitted wall and base units and integrated appliances including: fridge/freezer, electric single oven and hob with hood over and a microwave. Also having a lovely breakfast bar between the two rooms. From the hallway there is a storage cupboard with a hot water tank. Then leading into the bathroom which includes a separate bath and shower, heated towel rail, washbasin with vanity unit and WC. Finally going into the bedroom, having a Juliet balcony and overlooking the stunning views.