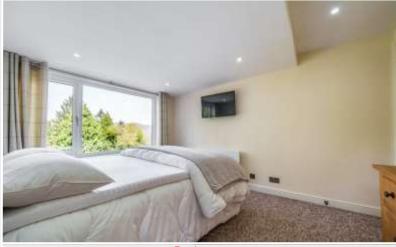

Property Reference: W5947

www.hackney-leigh.co.uk

**Elevated Photo** 

Living Area

Kitchen Area

**Description:** Flat 6 Winander is a beautifully presented one bedroomed apartment with accommodation comprising of open plan living/kitchen area, bedroom and bathroom. The communal hallway leads into the open plan area as soon as you enter No.6, the living space has a Lakeland stone decorative fireplace and a panoramic window looking out to views of Lake Windermere and Lakeland Fells. The Kitchen consists of fitted wall and base units and integrated appliances including: fridge/freezer, electric single oven and hob with hood over and a microwave. Also having a lovely breakfast bar between the two rooms. From the hallway there is a storage cupboard with a hot water tank. Then leading into the bathroom which includes a separate bath and shower, heated towel rail, washbasin with vanity unit and WC. Finally going into the bedroom, having a Juliet balcony and overlooking the stunning views.

#### Accomodation: (With approximate measurements)

**Communal Hallway** 

Open Plan Living/Kitchen Area 17' 0" x 13' 0" (5.18m x 3.96m)

Storage Cupboard 10' 5" x 3' 1" (3.18m x 0.94m)

Bedroom 1 12' 1" x 11' 8" (3.68m x 3.56m)

What3Words: https://w3w.co/typified.bonus.retained

Notes: \*Checked on https://checker.ofcom.org.uk 4th May 2023 - not verified.

Kitchen Area

Bedroom

Bedroom

Bathroom