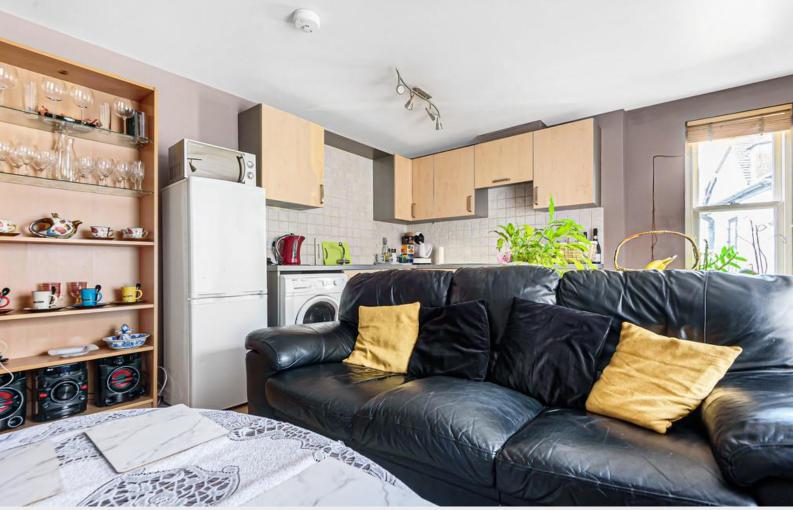

### Open Plan Living/Kitchen

### Private Entrance Hall

Intercom entry system, built-in cupboard housing Tempest hot water cylinder and shelving. Wood effect laminate flooring.

Open plan living/kitchen 16' 9" x 13' 6" (5.11m x 4.11m) A dual aspect room with pleasant outlook to the bustling village below. Wood effect laminate flooring. Kitchen area fitted with modern wall and base units with tiled walls and inset stainless steel sink. Electric oven, four ring hob and extractor over. Plumbing for washing machine.