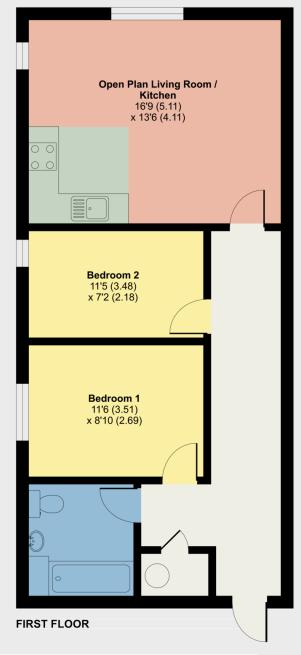

### Private Entrance Hall

Intercom entry system, built-in cupboard housing Tempest hot water cylinder and shelving. Wood effect laminate flooring.

Open plan living/kitchen 16' 9" x 13' 6" (5.11m x 4.11m) A dual aspect room with pleasant outlook to the bustling village below. Wood effect laminate flooring. Kitchen area fitted with modern wall and base units with tiled walls and inset stainless steel sink. Electric oven, four ring hob and extractor over. Plumbing for washing machine.

### Bedroom 1 11' 6" x 8' 10" (3.51m x 2.69m)

With views of the Lakeland fells. Wood effect laminate flooring and TV point embedded within the wall.

### For a Viewing Call 015394 44461

Open Plan Living/Kitchen

Bedroom 2 11' 6" x 7' 2" (3.51m x 2.18m) Wood effect laminate flooring.

### 5 St Martins Court, St. Martins Parade, Bowness-on-Windermere, LA23

Approximate Area = 650 sq ft / 60.3 sq m For identification only - Not to scale

Floor plan produced in accordance with RICS Property Measurement Standards incorporating International Property Measurement Standards (IPMS2 Residential). ©n/checom 2021. Produced for Hackney & Leigh. REF: 792019