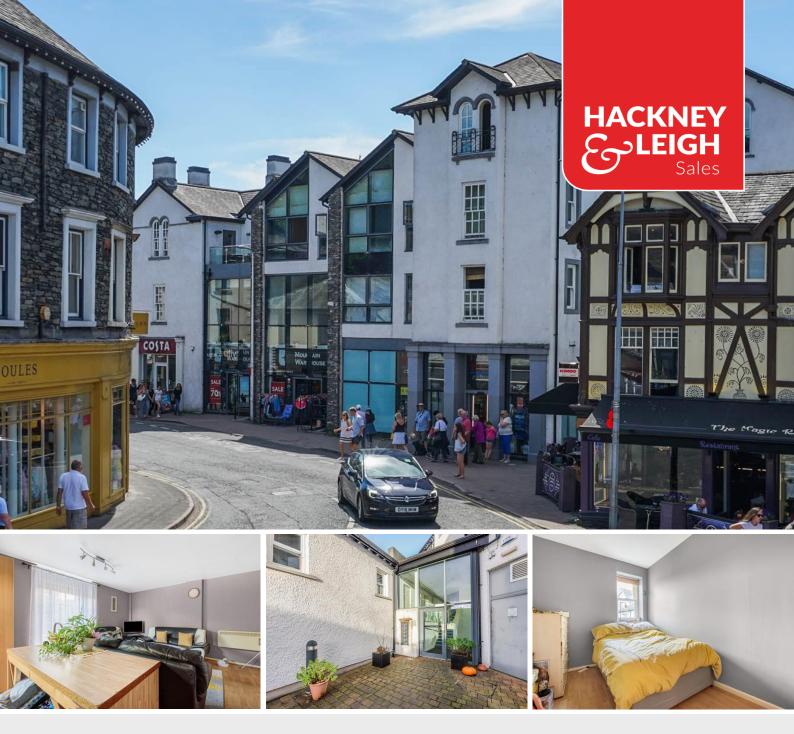

# £140,000

5 St Martins Court St. Martins Parade Bowness-on-Windermere Cumbria LA23 3GQ An ideal opportunity for local first time buyers, this is a fantastic 2 bedroomed modern apartment in excellent order situated right in the centre of Bowness village, with a great outlook over the ever changing street scene below. With all important off road, under cover parking.

### Location:

St Martins Court can be found at the rear of The Royal development in the centre of Bowness village, excellently positioned for all the surrounding amenities. The development can be found just ahead of the mini roundabout in the centre of Bowness. For the secure underground parking, from Crag Brow turn right at the mini roundabout then bearing first left, the car park can be found first left again, Pedestrian access is gated opposite Bowness Post Office.