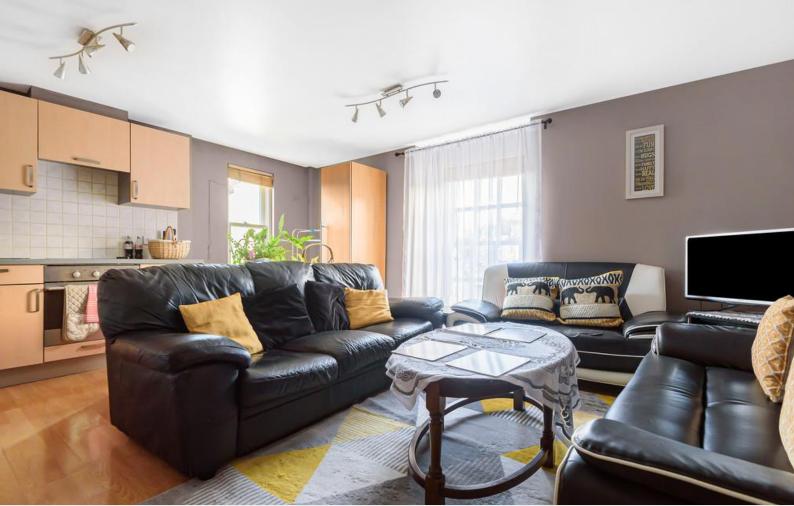

### Open Plan Living/Kitchen

### Private Entrance Hall

Intercom entry system, built-in cupboard housing Tempest hot water cylinder and shelving. Wood effect laminate flooring.

Open plan living/kitchen 16' 9" x 13' 6" (5.11m x 4.11m) A dual aspect room with pleasant outlook to the bustling village below. Wood effect laminate flooring. Kitchen area fitted with modern wall and base units with tiled walls and inset stainless steel sink. Electric oven, four ring hob and extractor over. Plumbing for washing machine.