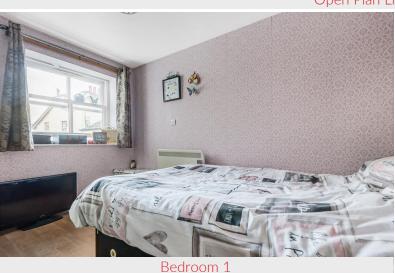

### Bedroom 1 11' 6" x 8' 10" (3.51m x 2.69m)

With views of the Lakeland fells. Wood effect laminate flooring and TV point embedded within the wall.