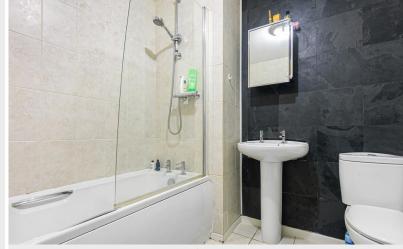

### Bathroom

Fitted with a three piece modern suite of bath with shower over, pedestal wash basin and WC. Attractive tiling to walls and floor with feature wall, ladder radiator, mirrored toilet cabinet and extractor fan.

Bathroom