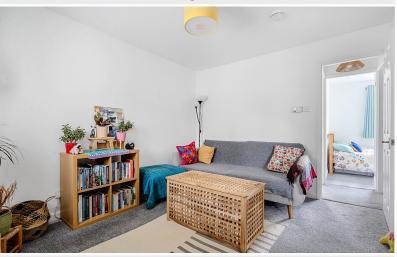

Conservatory

The living room offers a cosy retreat. Its welcoming atmosphere makes it the perfect spot for relaxation. The property features two bedrooms: a bright and spacious double room and a versatile single room currently utilised as a home office, catering to modern living needs which could also be used as a hobby room, nursery or dressing space.

Accommodation with approximate dimensions:

**Entrance Porch** 

Storage Cupboard

Living Room 11' 8" x 9' 10" (3.58m x 3.00m)

Kitchen 11' 2" x 7' 4" (3.41m x 2.24m)

Conservatory 9' 1" x 7' 9" (2.79m x 2.38m)