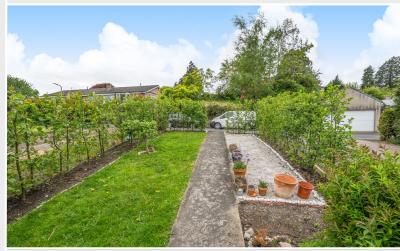

The house bathroom is well-appointed and boasts underfloor heating with a WC, wash basin, and a panelled bath with a shower overhead with a heated towel rail.

Outside, the front garden is lawned and bordered by mature shrubs. The rear features a small stoned area, perfect for a low-maintenance outdoor seating area to enjoy your morning coffee. Additionally, the property includes a detached garage conveniently located in a block within immediate vicinity, ideal for storing bikes, gardening tools or even a small car.

Bedroom One

Bedroom Two/Home Office

Garden

Rear Garden