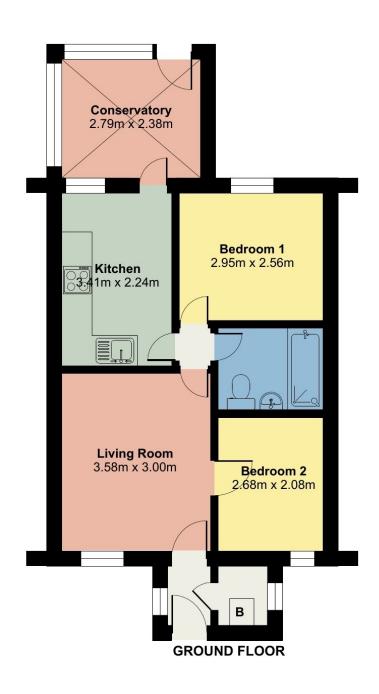

Accommodation with approximate dimensions:

**Entrance Porch** 

Storage Cupboard

Living Room 11' 8" x 9' 10" (3.58m x 3.00m)

Kitchen 11' 2" x 7' 4" (3.41m x 2.24m)

Conservatory 9' 1" x 7' 9" (2.79m x 2.38m)

Bedroom One 9'8" x 8' 4" (2.95m x 2.56m)

Bedroom Two 8' 9" x 6' 9" (2.68m x 2.08m)

House Bathroom

Garage 17' 0" x 9' 3" (5.20m x 2.83m)

Property information: Tenure: Freehold.

Council Tax: Westmorland and Furness Council Tax -Band B

## Rusland Park, Kendal, LA9

Approximate Area = 516 sq ft / 48 sq m

For identification only - Not to scale

Floor plan produced in accordance with RICS Property Measurement 2nd Edition, Incorporating International Property Measurement Standards (IPMS2 Residential). © nichecom 2025. Produced for Hackney & Leigh. REF: 1283880