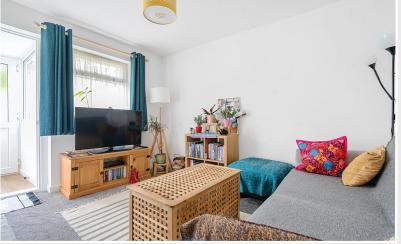

Conservatory

The living room offers a cosy retreat. Its welcoming atmosphere makes it the perfect spot for relaxation. The property features two bedrooms: a bright and spacious double room and a versatile single room currently utilised as a home office, catering to modern living needs which could also be used as a hobby room, nursery or dressing space.

Accommodation with approximate dimensions:

**Entrance Porch** 

Storage Cupboard

Living Room 11' 8" x 9' 10" (3.58m x 3.00m)

Kitchen 11' 2" x 7' 4" (3.41m x 2.24m)

Conservatory 9' 1" x 7' 9" (2.79m x 2.38m)