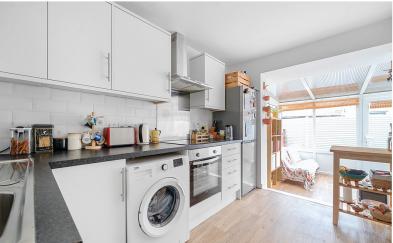

The kitchen is a functional space, equipped with fitted wall and base units and integrated appliances, including a Lamona oven, Bosch four-ring hob and extractor. There's plumbing for a washer/dryer and space for a fridge freezer along with a stainless steel sink. From the kitchen, you have access to a charming conservatory, currently utilised as a seating area but easily adaptable as a dining space

Accommodation with approximate dimensions:

**Entrance Porch** 

Storage Cupboard

Living Room 11' 8" x 9' 10" (3.58m x 3.00m)

Kitchen 11' 2" x 7' 4" (3.41m x 2.24m)

Conservatory 9' 1" x 7' 9" (2.79m x 2.38m)