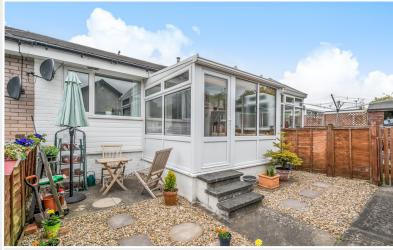

## Kendal

5 Rusland Park, Kendal, Cumbria, LA9 6AP

Welcome to this delightful two-bedroom mid-terraced bungalow property nestled in the well established Rusland Park which blends convenience, comfort and charm offering great prospects for a first home. Ideally situated just a stones throw away from Kendal town centre, with easy access to local amenities such as schools, super markets and train stations.

The house bathroom is well-appointed and boasts underfloor heating with a WC, wash basin, and a panelled bath with a shower overhead with a heated towel rail.

Outside, the front garden is lawned and bordered by mature shrubs. The rear features a small stoned area, perfect for a low-maintenance outdoor seating area to enjoy your morning coffee. Additionally, the property includes a detached garage conveniently located in a block within immediate vicinity, ideal for storing bikes, gardening tools or even a small car.