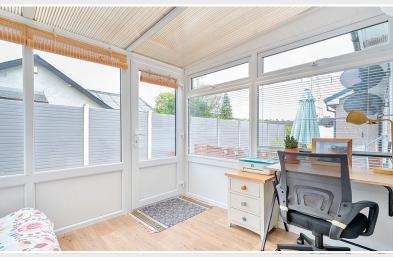

Conservatory

The living room offers a cosy retreat. Its welcoming atmosphere makes it the perfect spot for relaxation. The property features two bedrooms: a bright and spacious double room and a versatile single room currently utilised as a home office, catering to modern living needs which could also be used as a hobby room, nursery or dressing space.

The kitchen is a functional space, equipped with fitted wall and base units and integrated appliances, including a Lamona oven, Bosch four-ring hob and extractor. There's plumbing for a washer/dryer and space for a fridge freezer along with a stainless steel sink. From the kitchen, you have access to a charming conservatory, currently utilised as a seating area but easily adaptable as a dining space

Accommodation with approximate dimensions:

**Entrance Porch** 

Storage Cupboard

Living Room 11' 8" x 9' 10" (3.58m x 3.00m)

Kitchen 11' 2" x 7' 4" (3.41m x 2.24m)

Conservatory 9' 1" x 7' 9" (2.79m x 2.38m)