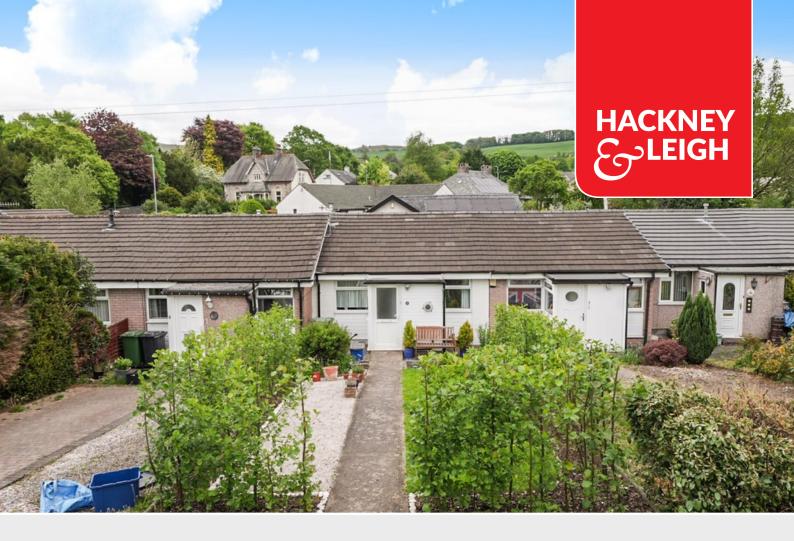

## Kendal

5 Rusland Park, Kendal, Cumbria, LA9 6AP

Welcome to this delightful two-bedroom mid-terraced bungalow property nestled in the well established Rusland Park which blends convenience, comfort and charm offering great prospects for a first home. Ideally situated just a stones throw away from Kendal town centre, with easy access to local amenities such as schools, super markets and train stations.

The house bathroom is well-appointed and boasts underfloor heating with a WC, wash basin, and a panelled bath with a shower overhead with a heated towel rail.

Outside, the front garden is lawned and bordered by mature shrubs. The rear features a small stoned area, perfect for a low-maintenance outdoor seating area to enjoy your morning coffee. Additionally, the property includes a detached garage conveniently located in a block within immediate vicinity, ideal for storing bikes, gardening tools or even a small car.