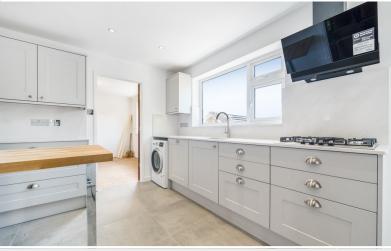

Step inside to discover a large entrance hall which boasts a storage cupboard, a newly fitted kitchen designed with modern aesthetics and functionality in mind. This bright and airy space is perfect for preparing meals with a breakfast bar, with plenty of storage and high-quality appliances such as Neff double oven, 4 ring hob, fridge freezer and dishwasher with a Lamona fan making cooking a joy. Aspect over the rear garden.