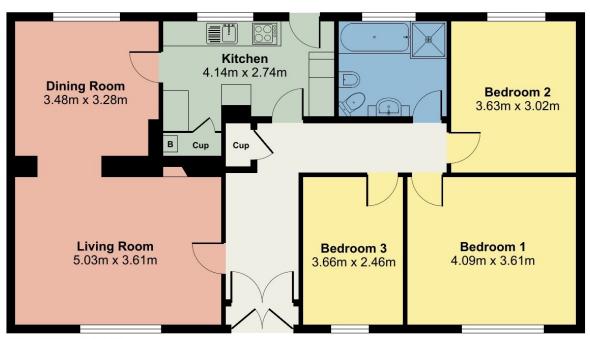

Ground Floor:

**Entrance Porch** 

**Entrance Hall** 

Storage Cupboard

Kitchen 13' 6" x 8' 11" (4.14m x 2.74m)

Living Room 16' 6" x 11' 10" (5.03m x 3.61m)

Dining Room 11' 5" x 10' 9" (3.48m x 3.28m)

Bedroom 1 13' 5" x 11' 10" (4.09m x 3.61m)

Bedroom 2 11' 10" x 9' 10" (3.63m x 3.02m)

Bedroom 3 12' 0" x 8' 0" (3.66m x 2.46m)

House Bathroom

Parking: Ample driveway parking to the side of the property.

Services: Mains gas, mains water, mains electricity and mains drainage.

## Wandales Lane, Natland, Kendal, LA9

Approximate Area = 1091 sq ft / 101.3 sq m Garage = 129 sq ft / 11.9 sq m Total = 1220 sq ft / 11.9 sq m For identification only - Not to scale

**GROUND FLOOR** 

Floor plan produced in accordance with RICS Property Measurement Standards incorporating International Property Measurement Standards (IPMS2 Residential). © nichecom 2024. Produced for Hackney & Leigh. REF: 1183098