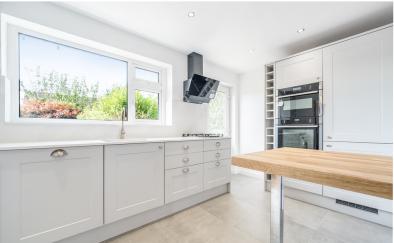

Step inside to discover a large entrance hall which boasts a storage cupboard, a newly fitted kitchen designed with modern aesthetics and functionality in mind. This bright and airy space is perfect for preparing meals with a breakfast bar, with plenty of storage and high-quality appliances such as Neff double oven, 4 ring hob, fridge freezer and dishwasher with a Lamona fan making cooking a joy. Aspect over the rear garden.