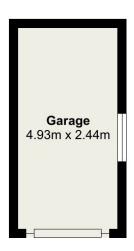

In addition to the ample living space, the property also includes a detached garage, providing secure storage for your vehicle or additional belongings. The front and rear lawned garden are perfect for outdoor dining, gardening, or simply enjoying the fresh air.

## Wandales Lane, Natland, Kendal, LA9

Approximate Area = 1091 sq ft / 101.3 sq m Garage = 129 sq ft / 11.9 sq m Total = 1220 sq ft / 11.9 sq m For identification only - Not to scale

**GROUND FLOOR** 

Floor plan produced in accordance with RICS Property Measurement Standards incorporating International Property Measurement Standards (IPMS2 Residential). © nichecom 2024. Produced for Hackney & Leigh. REF: 1183098