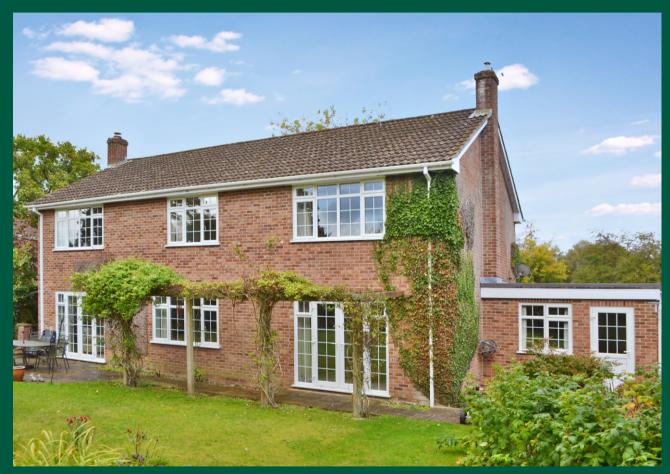

#### **Outside**

The property enjoys a generous plot with its own private gravel driveway with ample parking and a double garage. The double garage has light and power, an electric door and a personal door leading into the rear garden. There is an area of lawn on the front boundary and the rear garden is mainly laid to lawn with fencing and established shrub and hedge borders. The rear garden faces west.