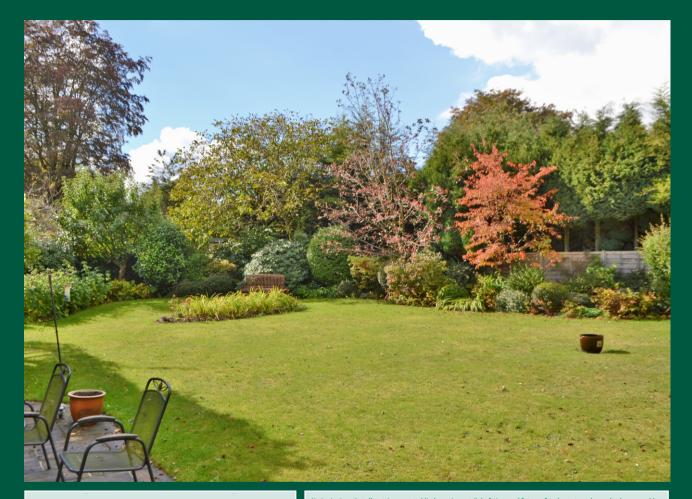

#### **Outside**

The property enjoys a generous plot with its own private gravel driveway with ample parking and a double garage. The double garage has light and power, an electric door and a personal door leading into the rear garden. There is an area of lawn on the front boundary and the rear garden is mainly laid to lawn with fencing and established shrub and hedge borders. The rear garden faces west.