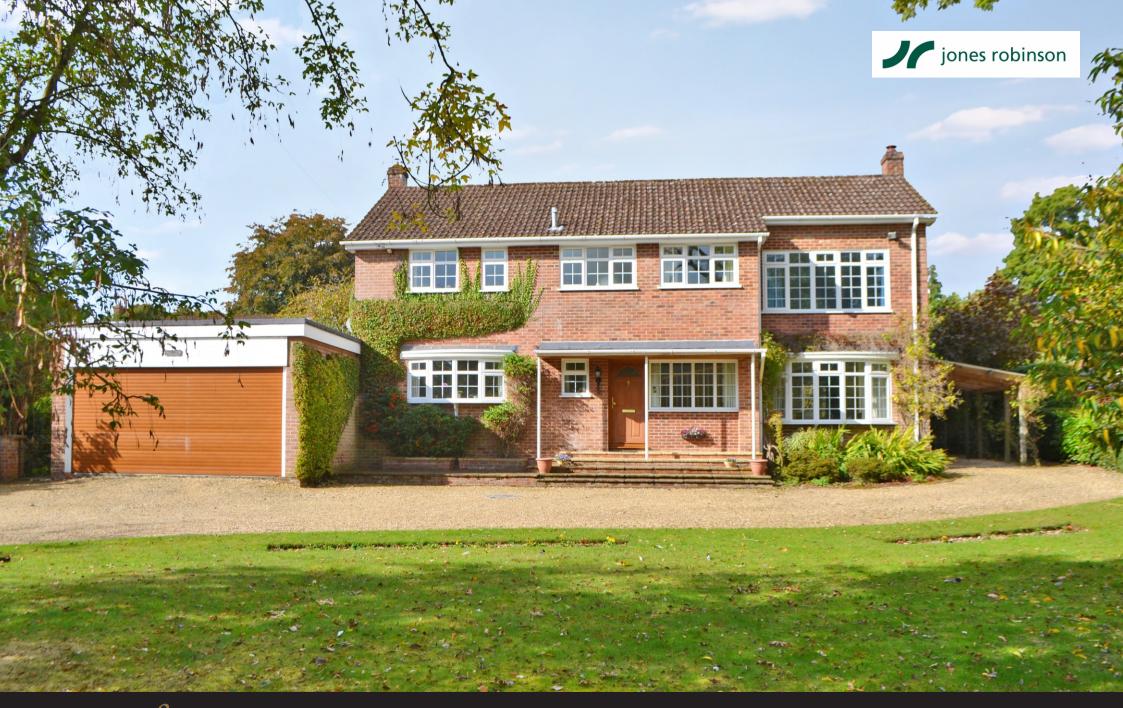

# Carmel Broadlayings Woolton Hill Newbury RG20 9TT

Price Guide: £750,000 Freehold

## A delightful detached family home set in generous gardens and enjoying a lovely position

- Reception hall with oak staircase
- Cloakroom
- Fitted kitchen/breakfast room
- Utility with broom cupboard
- Study with fitted furniture and coats cupboard
- Generous dining room
- Double aspect living room
- Master bedroom with wardrobe and en-suite
- Three further bedrooms
- Family bathroom
- Double garage
- Large driveway
- Delightful gardens
- Oil fired central heating

### **Description**

This attractively presented detached family home offers spacious and well planned accommodation over two floors. The ground floor comprises reception hall with a modern oak staircase, cloakroom, generous double aspect living room with fireplace, dining room, study with fitted furniture, fitted kitchen/breakfast room with built-in fridge, oven and hob, and utility. The first floor comprises master bedroom with ensuite shower, three further bedrooms, and a family bathroom. The property benefits from oil fired central heating and double glazing.

#### **Outside**

The property enjoys a generous plot with its own private gravel driveway with ample parking and a double garage. The double garage has light and power, an electric door and a personal door leading into the rear garden. There is an area of lawn on the front boundary and the rear garden is mainly laid to lawn with fencing and established shrub and hedge borders. The rear garden faces west.