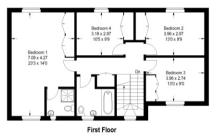

#### Carmel

Approximate Gross Internal Area 189.7 sq m / 2042 sq ft Double Garage = 30.1 sq m / 324 sq ft Total = 219.8 sq m / 2366 sq ft

Illustration for identification purposes only, measurements are approximate, not to scale

### **Description**

This attractively presented detached family home offers spacious and well planned accommodation over two floors. The ground floor comprises reception hall with a modern oak staircase, cloakroom, generous double aspect living room with fireplace, dining room, study with fitted furniture, fitted kitchen/breakfast room with built-in fridge, oven and hob, and utility. The first floor comprises master bedroom with ensuite shower, three further bedrooms, and a family bathroom. The property benefits from oil fired central heating and double glazing.