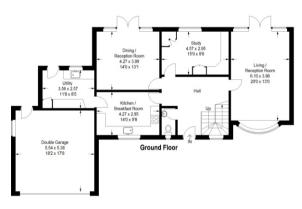

#### Carmel

Approximate Gross Internal Area 189.7 sq m / 2042 sq ft Double Garage = 30.1 sq m / 324 sq ft Total = 219.8 sq m / 2366 sq ft

Illustration for identification purposes only, measurements are approximate, not to scale

### **Description**

This attractively presented detached family home offers spacious and well planned accommodation over two floors. The ground floor comprises reception hall with a modern oak staircase, cloakroom, generous double aspect living room with fireplace, dining room, study with fitted furniture, fitted kitchen/breakfast room with built-in fridge, oven and hob, and utility. The first floor comprises master bedroom with ensuite shower, three further bedrooms, and a family bathroom. The property benefits from oil fired central heating and double glazing.

#### **Outside**

The property enjoys a generous plot with its own private gravel driveway with ample parking and a double garage. The double garage has light and power, an electric door and a personal door leading into the rear garden. There is an area of lawn on the front boundary and the rear garden is mainly laid to lawn with fencing and established shrub and hedge borders. The rear garden faces west.