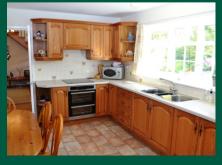

### **Description**

This attractively presented detached family home offers spacious and well planned accommodation over two floors. The ground floor comprises reception hall with a modern oak staircase, cloakroom, generous double aspect living room with fireplace, dining room, study with fitted furniture, fitted kitchen/breakfast room with built-in fridge, oven and hob, and utility. The first floor comprises master bedroom with ensuite shower, three further bedrooms, and a family bathroom. The property benefits from oil fired central heating and double glazing.