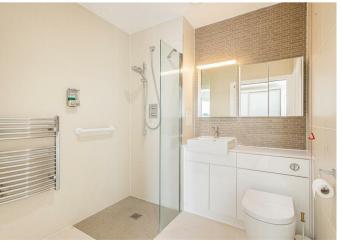

This delightful 1-bedroom pre-owned retirement apartment operated by Rangeford Villages boasts lovely views from the open-plan living room and an eastfacing private balcony. The apartment has been fully redecorated with brand-new bedroom carpets and refurbished flooring in the rest of the flat. The kitchen has integrated Bosch appliances including an oven, hob, washer/dryer, slim line dishwasher and fridge with freezer compartment. A good-sized master bedroom offers fitted wardrobes and a Juliette balcony having wonderful views over the Wadswick village being east facing so ideal to enjoy the morning sunshine. The bathroom, which can be accessed from both the bedroom and the entrance hall offers Porcelanosa sanitary ware, a spacious shower with an attractive ceramic mosaic floor and a heated towel rail. The flooring throughout the living area is high-quality Engineered hardwood in a light oak shade, with thermostatically controlled underfloor heating via a centralised system. The dimensions shown on the floor plans are approximate and individual apartment dimensions will be confirmed upon an agreed sale. Please note, apart from the kitchen fittings described, and window dressings the apartment is sold unfurnished. Rangeford Care which is based within the village provides outstanding domiciliary care plans to residents who require more support to manage their daily lives. (Additional charges apply) \*\*\* Annual service charges, ground rent and Deferred Event Fee are payable in addition to the purchase price. Please ask the Wadswick Green Sales Advisor for further details\*\*\*