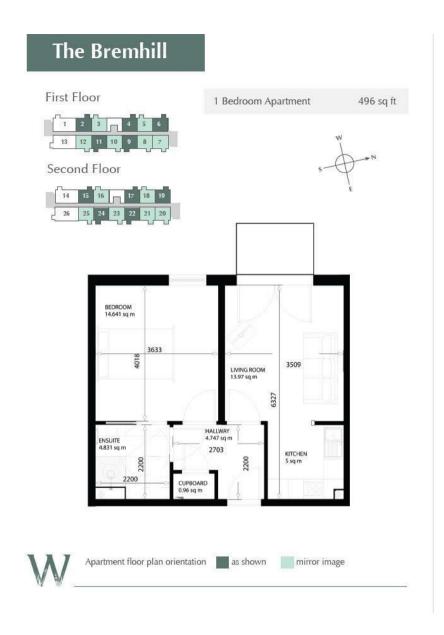

- Luxury Retirement Apartment
- 1 Bedroom, on the First Floor with views across Wadswick Village
- Luxury En-suite & Private East Facing Balcony
- Concierge & Transport Service
- Swimming Pool & Spa Facilities
- Restaurant & Coffee Shop
- Rangeford Domiciliary Care
- Fully Re decorated with New Bedroom Carpets & Flooring
- 496 sq ft.
- ♠ Leasehold
- © EPC Rating B

This delightful 1-bedroom pre-owned retirement apartment operated by Rangeford Villages boasts lovely views from the open-plan living room and an eastfacing private balcony. The apartment has been fully redecorated with brand-new bedroom carpets and refurbished flooring in the rest of the flat. The kitchen has integrated Bosch appliances including an oven, hob, washer/dryer, slim line dishwasher and fridge with freezer compartment. A good-sized master bedroom offers fitted wardrobes and a Juliette balcony having wonderful views over the Wadswick village being east facing so ideal to enjoy the morning sunshine. The bathroom, which can be accessed from both the bedroom and the entrance hall offers Porcelanosa sanitary ware, a spacious shower with an attractive ceramic mosaic floor and a heated towel rail. The flooring throughout the living area is high-quality Engineered hardwood in a light oak shade, with thermostatically controlled underfloor heating via a centralised system. The dimensions shown on the floor plans are approximate and individual apartment dimensions will be confirmed upon an agreed sale. Please note, apart from the kitchen fittings described, and window dressings the apartment is sold unfurnished. Rangeford Care which is based within the village provides outstanding domiciliary care plans to residents who require more support to manage their daily lives. (Additional charges apply) \*\*\* Annual service charges, ground rent and Deferred Event Fee are payable in addition to the purchase price. Please ask the Wadswick Green Sales Advisor for further details\*\*\*