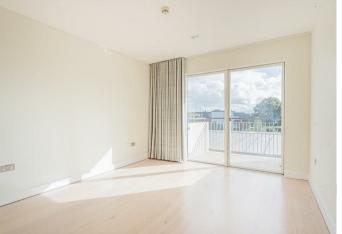

This delightful 1-bedroom pre-owned retirement apartment operated by Rangeford Villages boasts lovely views from the open-plan living room and an eastfacing private balcony. The apartment has been fully redecorated with brand-new bedroom carpets and refurbished flooring in the rest of the flat. The kitchen has integrated Bosch appliances including an oven, hob, washer/dryer, slim line dishwasher and fridge with freezer compartment. A good-sized master bedroom offers fitted wardrobes and a Juliette balcony having wonderful views over the Wadswick village being east facing so ideal to enjoy the morning sunshine. The bathroom, which can be accessed from both the bedroom and the entrance hall offers Porcelanosa sanitary ware, a spacious shower with an attractive ceramic mosaic floor and a heated towel rail. The flooring throughout the living area is high-quality Engineered hardwood in a light oak shade, with thermostatically controlled underfloor heating via a centralised system. The dimensions shown on the floor plans are approximate and individual apartment dimensions will be confirmed upon an agreed sale. Please note, apart from the kitchen fittings described, and window dressings the apartment is sold unfurnished. Rangeford Care which is based within the village provides outstanding domiciliary care plans to residents who require more support to manage their daily lives. (Additional charges apply) \*\*\* Annual service charges, ground rent and Deferred Event Fee are payable in addition to the purchase price. Please ask the Wadswick Green Sales Advisor for further details\*\*\*