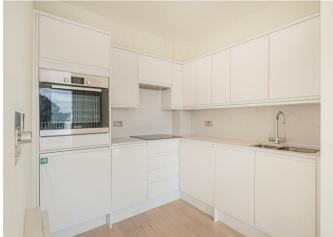

This delightful 1-bedroom pre-owned retirement apartment operated by Rangeford Villages boasts lovely views from the open-plan living room and an eastfacing private balcony. The apartment has been fully redecorated with brand-new bedroom carpets and refurbished flooring in the rest of the flat. The kitchen has integrated Bosch appliances including an oven, hob, washer/dryer, slim line dishwasher and fridge with freezer compartment. A good-sized master bedroom offers fitted wardrobes and a Juliette balcony having wonderful views over the Wadswick village being east facing so ideal to enjoy the morning sunshine. The bathroom, which can be accessed from both the bedroom and the entrance hall offers Porcelanosa sanitary ware, a spacious shower with an attractive ceramic mosaic floor and a heated towel rail. The flooring throughout the living area is high-quality Engineered hardwood in a light oak shade, with thermostatically controlled underfloor heating via a centralised system. The dimensions shown on the floor plans are approximate and individual apartment dimensions will be confirmed upon an agreed sale. Please note, apart from the kitchen fittings described, and window dressings the apartment is sold unfurnished. Rangeford Care which is based within the village provides outstanding domiciliary care plans to residents who require more support to manage their daily lives. (Additional charges apply) \*\*\* Annual service charges, ground rent and Deferred Event Fee are payable in addition to the purchase price. Please ask the Wadswick Green Sales Advisor for further details\*\*\*