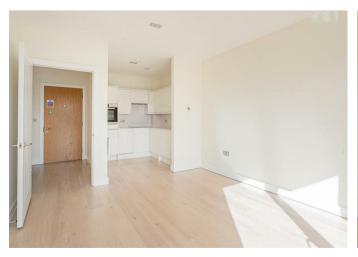

This delightful 1-bedroom pre-owned retirement apartment operated by Rangeford Villages boasts lovely views from the open-plan living room and an eastfacing private balcony. The apartment has been fully redecorated with brand-new bedroom carpets and refurbished flooring in the rest of the flat. The kitchen has integrated Bosch appliances including an oven, hob, washer/dryer, slim line dishwasher and fridge with freezer compartment. A good-sized master bedroom offers fitted wardrobes and a Juliette balcony having wonderful views over the Wadswick village being east facing so ideal to enjoy the morning sunshine. The bathroom, which can be accessed from both the bedroom and the entrance hall offers Porcelanosa sanitary ware, a spacious shower with an attractive ceramic mosaic floor and a heated towel rail. The flooring throughout the living area is high-quality Engineered hardwood in a light oak shade, with thermostatically controlled underfloor heating via a centralised system. The dimensions shown on the floor plans are approximate and individual apartment dimensions will be confirmed upon an agreed sale. Please note, apart from the kitchen fittings described, and window dressings the apartment is sold unfurnished. Rangeford Care which is based within the village provides outstanding domiciliary care plans to residents who require more support to manage their daily lives. (Additional charges apply) \*\*\* Annual service charges, ground rent and Deferred Event Fee are payable in addition to the purchase price. Please ask the Wadswick Green Sales Advisor for further details\*\*\*