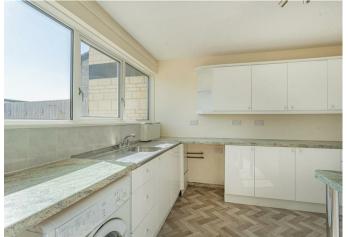

- 3 Bedrooms
- End Terrace Family Home
- Gas Central Heating
- Double Glazed Throughout
- Front, Rear And Side Gardens
- Garage And Additional Parking
- No Onward Chain

- 🎋 Freehold
- EPC Rating

Well positioned between Bath and Corsham this 1960's style 3 bedroom end terrace family home is will make an excellent family home. Located off Leafy Lane, Rudloe is a lovely and friendly community and the property itself is close to open country as well as having excellent bus links to Bath and Chippenham. The property itslef is accessed into a through hallway with stairs to the first floor, an open plan under stairs area, useful storage cupboard and doors to the cloakroom, kitchen and living room. The kitchen could be utilized as a sizeable kitchen dining room with potential to knock into the hallway cupboard increasing the size of the kitchen. The living room is naturally light with many windows, a door giving access to the rear garden and a further door to the large Victorian style conservatory with French doors to the side garden. Off the first floor landing is the bathroom with a fitted white suite, two double bedrooms both of which have built in wardrobes and a single located to the rear. The property is double glazed throughout and warmed by mains gas fired central heating system, heated off a combination boiler. Externally the front garden is enclosed by a low wall and fencing, laid to patio and with a gate to the off road parking which will accommodate one family car as well as the single garage with roller door and courtesy door to the side. Off the patio is the side garden, accessed by a gate. The garden to the side is private and enclosed by trees and shrubs which extend to the front of the property which is largely open to the front. The side and front gardens are laid mainly to lawn with plenty of trees, bushes and shrubs and is a good size which further compliments the property. Springfield close has the benefit of being sold with no onward chain.