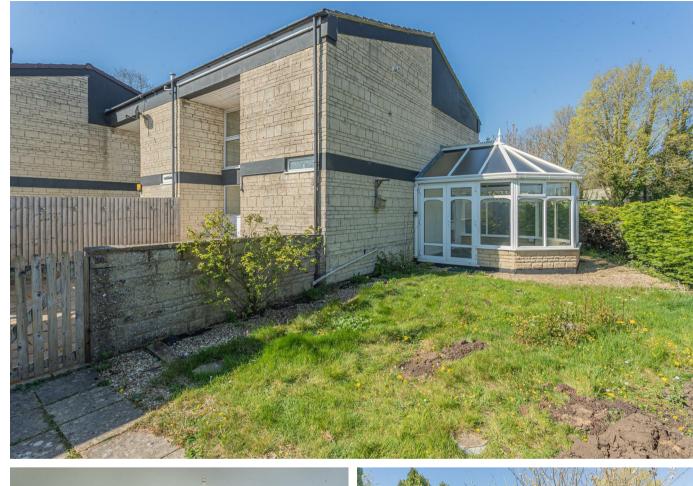

- 3 Bedrooms
- End Terrace Family Home
- Gas Central Heating
- Double Glazed Throughout
- Front, Rear And Side Gardens
- Garage And Additional Parking
- No Onward Chain

- 🎋 Freehold
- EPC Rating

Well positioned between Bath and Corsham this 1960's style 3 bedroom end terrace family home is will make an excellent family home. Located off Leafy Lane, Rudloe is a lovely and friendly community and the property itself is close to open country as well as having excellent bus links to Bath and Chippenham. The property itslef is accessed into a through hallway with stairs to the first floor, an open plan under stairs area, useful storage cupboard and doors to the cloakroom, kitchen and living room. The kitchen could be utilized as a sizeable kitchen dining room with potential to knock into the hallway cupboard increasing the size of the kitchen. The living room is naturally light with many windows, a door giving access to the rear garden and a further door to the large Victorian style conservatory with French doors to the side garden. Off the first floor landing is the bathroom with a fitted white suite, two double bedrooms both of which have built in wardrobes and a single located to the rear. The property is double glazed throughout and warmed by mains gas fired central heating system, heated off a combination boiler. Externally the front garden is enclosed by a low wall and fencing, laid to patio and with a gate to the off road parking which will accommodate one family car as well as the single garage with roller door and courtesy door to the side. Off the patio is the side garden, accessed by a gate. The garden to the side is private and enclosed by trees and shrubs which extend to the front of the property which is largely open to the front. The side and front gardens are laid mainly to lawn with plenty of trees, bushes and shrubs and is a good size which further compliments the property. Springfield close has the benefit of being sold with no onward chain.