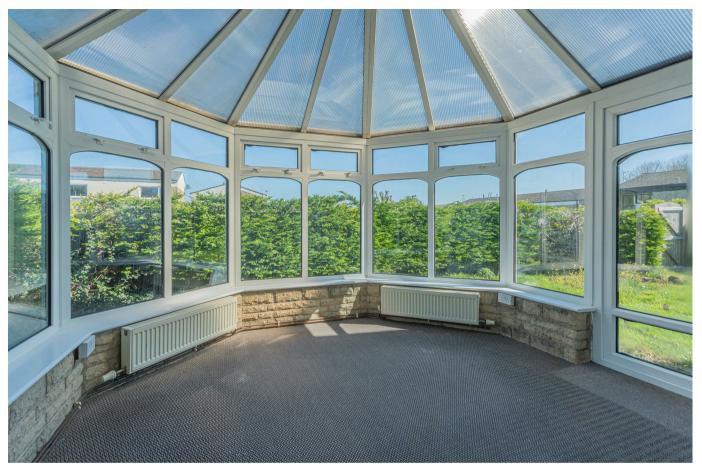

- 3 Bedrooms
- End Terrace Family Home
- Gas Central Heating
- Double Glazed Throughout
- Front, Rear And Side Gardens
- Garage And Additional Parking
- No Onward Chain

- 🎋 Freehold
- EPC Rating

Well positioned between Bath and Corsham this 1960's style 3 bedroom end terrace family home is will make an excellent family home. Located off Leafy Lane, Rudloe is a lovely and friendly community and the property itself is close to open country as well as having excellent bus links to Bath and Chippenham. The property itslef is accessed into a through hallway with stairs to the first floor, an open plan under stairs area, useful storage cupboard and doors to the cloakroom, kitchen and living room. The kitchen could be utilized as a sizeable kitchen dining room with potential to knock into the hallway cupboard increasing the size of the kitchen. The living room is naturally light with many windows, a door giving access to the rear garden and a further door to the large Victorian style conservatory with French doors to the side garden. Off the first floor landing is the bathroom with a fitted white suite, two double bedrooms both of which have built in wardrobes and a single located to the rear. The property is double glazed throughout and warmed by mains gas fired central heating system, heated off a combination boiler. Externally the front garden is enclosed by a low wall and fencing, laid to patio and with a gate to the off road parking which will accommodate one family car as well as the single garage with roller door and courtesy door to the side. Off the patio is the side garden, accessed by a gate. The garden to the side is private and enclosed by trees and shrubs which extend to the front of the property which is largely open to the front. The side and front gardens are laid mainly to lawn with plenty of trees, bushes and shrubs and is a good size which further compliments the property. Springfield close has the benefit of being sold with no onward chain.