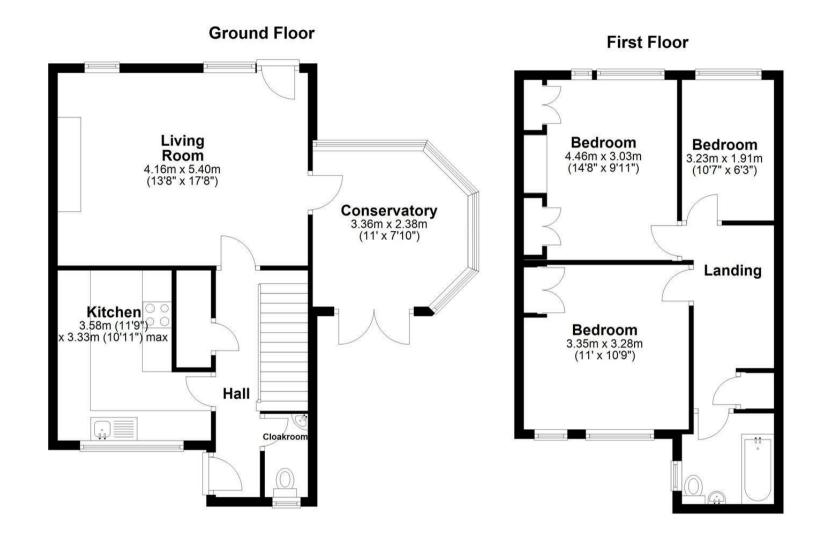

- 3 Bedrooms
- End Terrace Family Home
- Gas Central Heating
- Double Glazed Throughout
- Front, Rear And Side Gardens
- Garage And Additional Parking
- No Onward Chain

- 🎋 Freehold
- EPC Rating

Well positioned between Bath and Corsham this 1960's style 3 bedroom end terrace family home is will make an excellent family home. Located off Leafy Lane, Rudloe is a lovely and friendly community and the property itself is close to open country as well as having excellent bus links to Bath and Chippenham. The property itslef is accessed into a through hallway with stairs to the first floor, an open plan under stairs area, useful storage cupboard and doors to the cloakroom, kitchen and living room. The kitchen could be utilized as a sizeable kitchen dining room with potential to knock into the hallway cupboard increasing the size of the kitchen. The living room is naturally light with many windows, a door giving access to the rear garden and a further door to the large Victorian style conservatory with French doors to the side garden. Off the first floor landing is the bathroom with a fitted white suite, two double bedrooms both of which have built in wardrobes and a single located to the rear. The property is double glazed throughout and warmed by mains gas fired central heating system, heated off a combination boiler. Externally the front garden is enclosed by a low wall and fencing, laid to patio and with a gate to the off road parking which will accommodate one family car as well as the single garage with roller door and courtesy door to the side. Off the patio is the side garden, accessed by a gate. The garden to the side is private and enclosed by trees and shrubs which extend to the front of the property which is largely open to the front. The side and front gardens are laid mainly to lawn with plenty of trees, bushes and shrubs and is a good size which further compliments the property. Springfield close has the benefit of being sold with no onward chain.