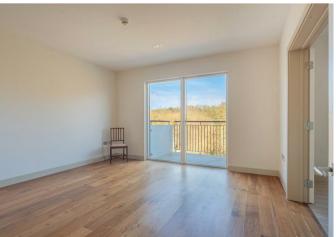

This delightful 2-bedroom pre-owned retirement apartment operated by Rangeford Villages boasts lovely views from the open-plan Living Room, with a westfacing private balcony. The kitchen has integrated Bosch appliances including oven, hob, washer/dryer and fridge/freezer. Bedroom two can be accessed through double doors from the lounge or directly from the hallway, giving the room a multipurpose use. A good-sized master bedroom with a Juliette balcony. The bathroom, which can be accessed from both the bedroom and the entrance hall, offers Porcelanosa sanitaryware, a spacious shower with an attractive ceramic mosaic floor and a heated towel rail. The flooring throughout the living area is high-quality engineered hardwood in walnut, bedrooms are fully carpeted. The apartment has thermostatically controlled underfloor heating via a centralised system. The dimensions shown on the floor plans are approximate, and individual apartment dimensions will be confirmed upon an agreed sale. Please note, apart from the kitchen fittings described and window dressings, the apartment is sold unfurnished. Rangeford Care, which is based within the village, provide outstanding domiciliary care plans to residents who require more support to manage their daily lives. (Additional charges apply) \*\*\* Annual service charges, ground rent and Event Fee are payable in addition to the purchase price. Please ask the Wadswick Green Sales Advisor for further details\*\*\*