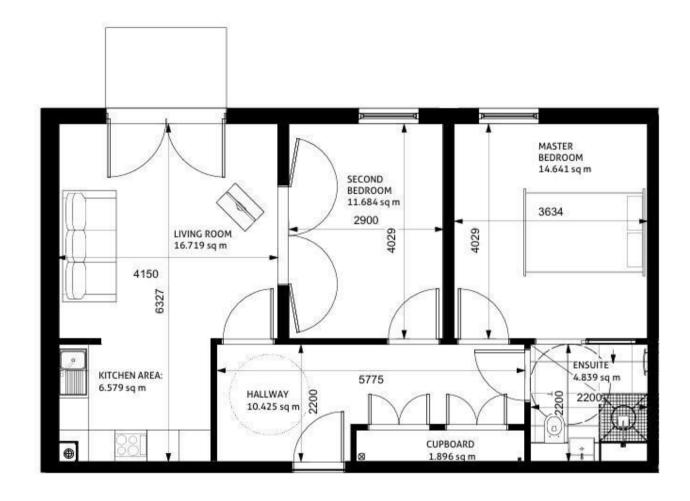

This delightful 2-bedroom pre-owned retirement apartment operated by Rangeford Villages boasts lovely views from the open-plan Living Room, with a westfacing private balcony. The kitchen has integrated Bosch appliances including oven, hob, washer/dryer and fridge/freezer. Bedroom two can be accessed through double doors from the lounge or directly from the hallway, giving the room a multipurpose use. A good-sized master bedroom with a Juliette balcony. The bathroom, which can be accessed from both the bedroom and the entrance hall, offers Porcelanosa sanitaryware, a spacious shower with an attractive ceramic mosaic floor and a heated towel rail. The flooring throughout the living area is high-quality engineered hardwood in walnut, bedrooms are fully carpeted. The apartment has thermostatically controlled underfloor heating via a centralised system. The dimensions shown on the floor plans are approximate, and individual apartment dimensions will be confirmed upon an agreed sale. Please note, apart from the kitchen fittings described and window dressings, the apartment is sold unfurnished. Rangeford Care, which is based within the village, provide outstanding domiciliary care plans to residents who require more support to manage their daily lives. (Additional charges apply) \*\*\* Annual service charges, ground rent and Event Fee are payable in addition to the purchase price. Please ask the Wadswick Green Sales Advisor for further details\*\*\*