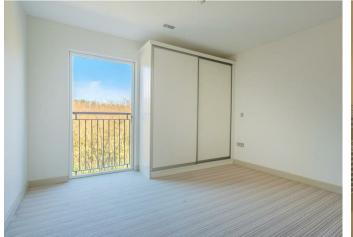

This delightful 2-bedroom pre-owned retirement apartment operated by Rangeford Villages boasts lovely views from the open-plan Living Room, with a westfacing private balcony. The kitchen has integrated Bosch appliances including oven, hob, washer/dryer and fridge/freezer. Bedroom two can be accessed through double doors from the lounge or directly from the hallway, giving the room a multipurpose use. A good-sized master bedroom with a Juliette balcony. The bathroom, which can be accessed from both the bedroom and the entrance hall, offers Porcelanosa sanitaryware, a spacious shower with an attractive ceramic mosaic floor and a heated towel rail. The flooring throughout the living area is high-quality engineered hardwood in walnut, bedrooms are fully carpeted. The apartment has thermostatically controlled underfloor heating via a centralised system. The dimensions shown on the floor plans are approximate, and individual apartment dimensions will be confirmed upon an agreed sale. Please note, apart from the kitchen fittings described and window dressings, the apartment is sold unfurnished. Rangeford Care, which is based within the village, provide outstanding domiciliary care plans to residents who require more support to manage their daily lives. (Additional charges apply) \*\*\* Annual service charges, ground rent and Event Fee are payable in addition to the purchase price. Please ask the Wadswick Green Sales Advisor for further details\*\*\*