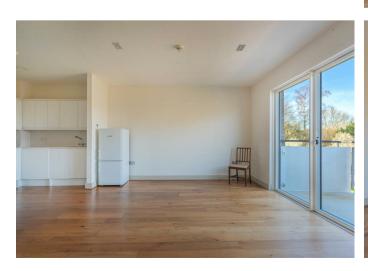

This delightful 2-bedroom pre-owned retirement apartment operated by Rangeford Villages boasts lovely views from the open-plan Living Room, with a westfacing private balcony. The kitchen has integrated Bosch appliances including oven, hob, washer/dryer and fridge/freezer. Bedroom two can be accessed through double doors from the lounge or directly from the hallway, giving the room a multipurpose use. A good-sized master bedroom with a Juliette balcony. The bathroom, which can be accessed from both the bedroom and the entrance hall, offers Porcelanosa sanitaryware, a spacious shower with an attractive ceramic mosaic floor and a heated towel rail. The flooring throughout the living area is high-quality engineered hardwood in walnut, bedrooms are fully carpeted. The apartment has thermostatically controlled underfloor heating via a centralised system. The dimensions shown on the floor plans are approximate, and individual apartment dimensions will be confirmed upon an agreed sale. Please note, apart from the kitchen fittings described and window dressings, the apartment is sold unfurnished. Rangeford Care, which is based within the village, provide outstanding domiciliary care plans to residents who require more support to manage their daily lives. (Additional charges apply) \*\*\* Annual service charges, ground rent and Event Fee are payable in addition to the purchase price. Please ask the Wadswick Green Sales Advisor for further details\*\*\*