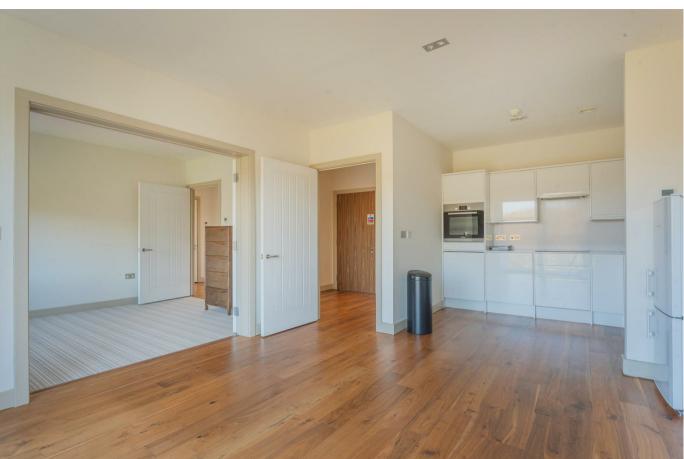

This delightful 2-bedroom pre-owned retirement apartment operated by Rangeford Villages boasts lovely views from the open-plan Living Room, with a westfacing private balcony. The kitchen has integrated Bosch appliances including oven, hob, washer/dryer and fridge/freezer. Bedroom two can be accessed through double doors from the lounge or directly from the hallway, giving the room a multipurpose use. A good-sized master bedroom with a Juliette balcony. The bathroom, which can be accessed from both the bedroom and the entrance hall, offers Porcelanosa sanitaryware, a spacious shower with an attractive ceramic mosaic floor and a heated towel rail. The flooring throughout the living area is high-quality engineered hardwood in walnut, bedrooms are fully carpeted. The apartment has thermostatically controlled underfloor heating via a centralised system. The dimensions shown on the floor plans are approximate, and individual apartment dimensions will be confirmed upon an agreed sale. Please note, apart from the kitchen fittings described and window dressings, the apartment is sold unfurnished. Rangeford Care, which is based within the village, provide outstanding domiciliary care plans to residents who require more support to manage their daily lives. (Additional charges apply) \*\*\* Annual service charges, ground rent and Event Fee are payable in addition to the purchase price. Please ask the Wadswick Green Sales Advisor for further details\*\*\*