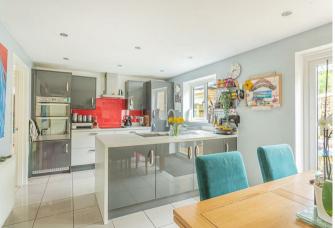

We are delighted to offer for sale this beautifully presented 4 Bedroom Detached Family Home that was built in 2014 in the popular village location of Neston on the outskirts of Corsham within this warm and welcoming community. The property has one of the largest gardens with a lovely outlook to the rear on this small development. The accommodation to the ground floor includes an entrance hall with doors leading to the living room located to the front of the house with the added benefit of a wood burning stove having been fitted plus a large fully fitted kitchen/breakfast room with integrated appliances running the full width of the house. From here you have doors leading to the separate utility room and cloakroom along with a pedestrian door into the garage with both power and light and subject to building regulations could be changed very easily into another reception room or home office if a garage is not required. On the first floor, you have four good-sized double bedrooms with the master having an en-suite shower room along with the family bathroom. Externally as mentioned there is a lovely landscaped garden with both a large patio section to the lower level and a raised seating area to the rear with a variety of flowers, shrubs, and mature trees beyond. To the front, you have parking for two cars and access to the garage. Further benefits to the property include double glazing and gas central heating along with the near proximity to highly desirable Neston Primary School. Along with this being only twenty minutes drive to Bath along the A4 we feel this represents an ideal family home, which an internal inspection would be advised.