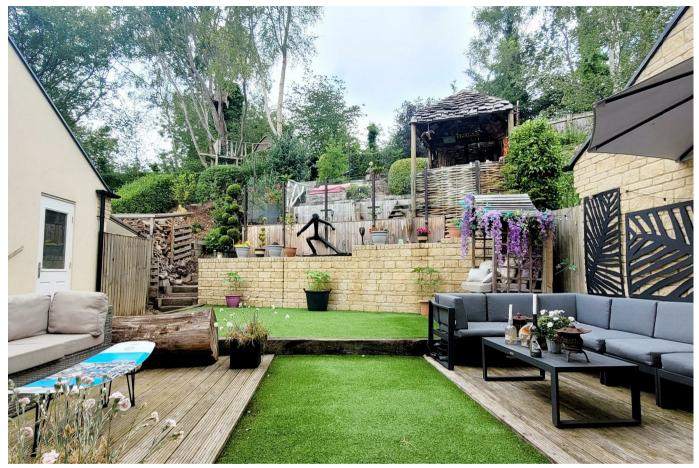

We are delighted to offer for sale this beautifully presented 4 Bedroom Detached Family Home that was built in 2014 in the popular village location of Neston on the outskirts of Corsham within this warm and welcoming community. The property has one of the largest gardens with a lovely outlook to the rear on this small development. The accommodation to the ground floor includes an entrance hall with doors leading to the living room located to the front of the house with the added benefit of a wood burning stove having been fitted plus a large fully fitted kitchen/breakfast room with integrated appliances running the full width of the house. From here you have doors leading to the separate utility room and cloakroom along with a pedestrian door into the garage with both power and light and subject to building regulations could be changed very easily into another reception room or home office if a garage is not required. On the first floor, you have four good-sized double bedrooms with the master having an en-suite shower room along with the family bathroom. Externally as mentioned there is a lovely landscaped garden with both a large patio section to the lower level and a raised seating area to the rear with a variety of flowers, shrubs, and mature trees beyond. To the front, you have parking for two cars and access to the garage. Further benefits to the property include double glazing and gas central heating along with the near proximity to highly desirable Neston Primary School. Along with this being only twenty minutes drive to Bath along the A4 we feel this represents an ideal family home, which an internal inspection would be advised.