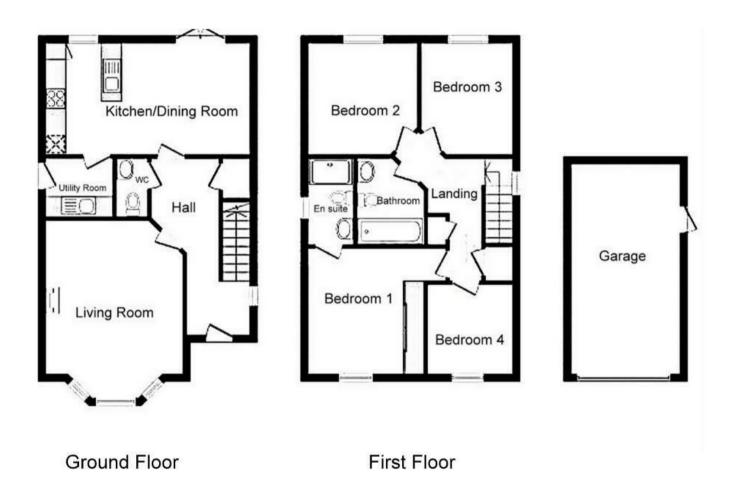

We are delighted to offer for sale this beautifully presented 4 Bedroom Detached Family Home that was built in 2014 in the popular village location of Neston on the outskirts of Corsham within this warm and welcoming community. The property has one of the largest gardens with a lovely outlook to the rear on this small development. The accommodation to the ground floor includes an entrance hall with doors leading to the living room located to the front of the house with the added benefit of a wood burning stove having been fitted plus a large fully fitted kitchen/breakfast room with integrated appliances running the full width of the house. From here you have doors leading to the separate utility room and cloakroom along with a pedestrian door into the garage with both power and light and subject to building regulations could be changed very easily into another reception room or home office if a garage is not required. On the first floor, you have four good-sized double bedrooms with the master having an en-suite shower room along with the family bathroom. Externally as mentioned there is a lovely landscaped garden with both a large patio section to the lower level and a raised seating area to the rear with a variety of flowers, shrubs, and mature trees beyond. To the front, you have parking for two cars and access to the garage. Further benefits to the property include double glazing and gas central heating along with the near proximity to highly desirable Neston Primary School. Along with this being only twenty minutes drive to Bath along the A4 we feel this represents an ideal family home, which an internal inspection would be advised.