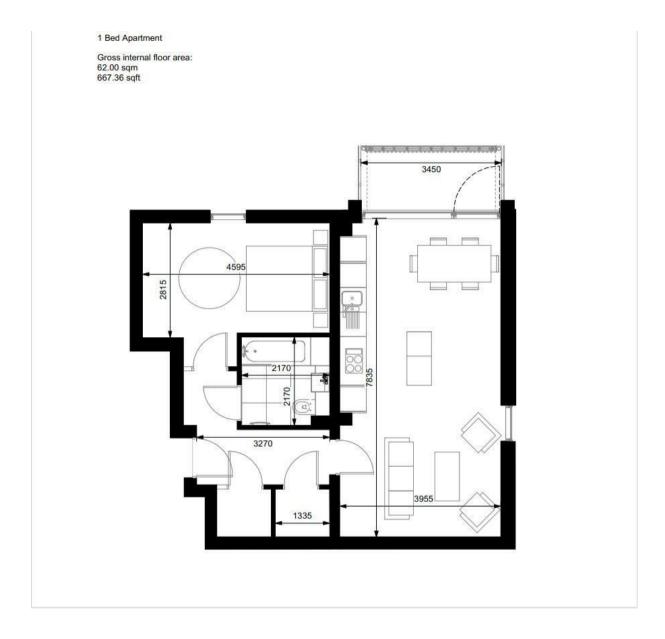

A beautifully restored one bedroom luxury apartment that sits in a perfect location in the Wadswick Green Retirement Village complex, with stunning views over lovely countryside. This charming apartment offers a generous 667 sq ft of accommodation with ease of access to all the excellent facilities in the Pavilion Building.

This property features a spacious and light entrance hall with useful storage cupboards. The open plan living area has brand new light oak flooring and floor to ceiling windows. There is a fully fitted kitchen with integral Bosch appliances and a moveable island unit which incorporates a useful breakfast bar. From the kitchen area there is a good size balcony facing east which is exclusive to this side of the building and enjoys far reaching views. The bathroom has been newly refurbished and features a luxury walk-in shower, underfloor heating and a heated towel rail. The double bedroom has a newly fitted carpet and a comprehensive range of fitted cupboards and drawers. There is a floor to ceiling window with integral vertical blinds. The whole apartment has been completely redecorated and is in "turn key" condition.