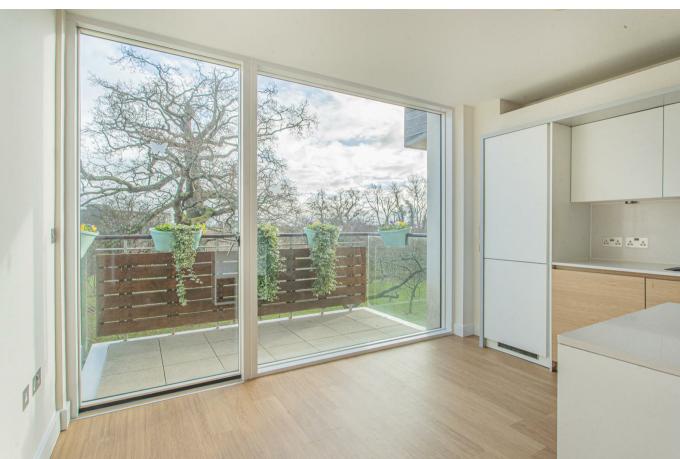

This property features a spacious and light entrance hall with useful storage cupboards. The open plan living area has brand new light oak flooring and floor to ceiling windows. There is a fully fitted kitchen with integral Bosch appliances and a moveable island unit which incorporates a useful breakfast bar. From the kitchen area there is a good size balcony facing east which is exclusive to this side of the building and enjoys far reaching views. The bathroom has been newly refurbished and features a luxury walk-in shower, underfloor heating and a heated towel rail. The double bedroom has a newly fitted carpet and a comprehensive range of fitted cupboards and drawers. There is a floor to ceiling window with integral vertical blinds. The whole apartment has been completely redecorated and is in "turn key" condition.