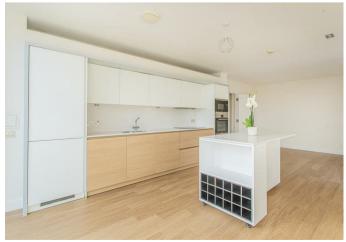

This property features a spacious and light entrance hall with useful storage cupboards. The open plan living area has brand new light oak flooring and floor to ceiling windows. There is a fully fitted kitchen with integral Bosch appliances and a moveable island unit which incorporates a useful breakfast bar. From the kitchen area there is a good size balcony facing east which is exclusive to this side of the building and enjoys far reaching views. The bathroom has been newly refurbished and features a luxury walk-in shower, underfloor heating and a heated towel rail. The double bedroom has a newly fitted carpet and a comprehensive range of fitted cupboards and drawers. There is a floor to ceiling window with integral vertical blinds. The whole apartment has been completely redecorated and is in "turn key" condition.