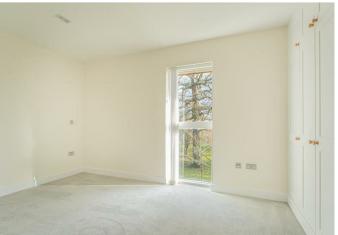

This property features a spacious and light entrance hall with useful storage cupboards. The open plan living area has brand new light oak flooring and floor to ceiling windows. There is a fully fitted kitchen with integral Bosch appliances and a moveable island unit which incorporates a useful breakfast bar. From the kitchen area there is a good size balcony facing east which is exclusive to this side of the building and enjoys far reaching views. The bathroom has been newly refurbished and features a luxury walk-in shower, underfloor heating and a heated towel rail. The double bedroom has a newly fitted carpet and a comprehensive range of fitted cupboards and drawers. There is a floor to ceiling window with integral vertical blinds. The whole apartment has been completely redecorated and is in "turn key" condition.