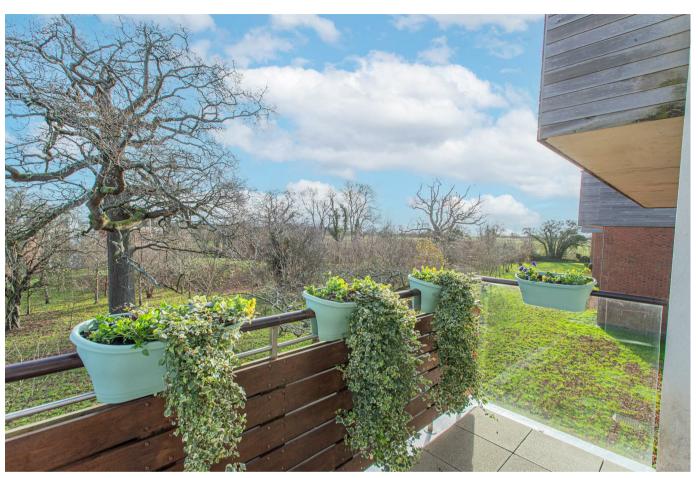

A beautifully restored one bedroom luxury apartment that sits in a perfect location in the Wadswick Green Retirement Village complex, with stunning views over lovely countryside. This charming apartment offers a generous 667 sq ft of accommodation with ease of access to all the excellent facilities in the Pavilion Building.

This property features a spacious and light entrance hall with useful storage cupboards. The open plan living area has brand new light oak flooring and floor to ceiling windows. There is a fully fitted kitchen with integral Bosch appliances and a moveable island unit which incorporates a useful breakfast bar. From the kitchen area there is a good size balcony facing east which is exclusive to this side of the building and enjoys far reaching views. The bathroom has been newly refurbished and features a luxury walk-in shower, underfloor heating and a heated towel rail. The double bedroom has a newly fitted carpet and a comprehensive range of fitted cupboards and drawers. There is a floor to ceiling window with integral vertical blinds. The whole apartment has been completely redecorated and is in "turn key" condition.