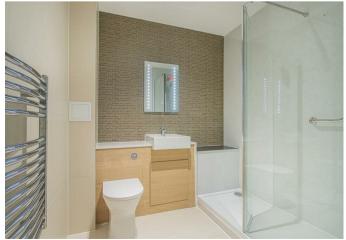

This property features a spacious and light entrance hall with useful storage cupboards. The open plan living area has brand new light oak flooring and floor to ceiling windows. There is a fully fitted kitchen with integral Bosch appliances and a moveable island unit which incorporates a useful breakfast bar. From the kitchen area there is a good size balcony facing east which is exclusive to this side of the building and enjoys far reaching views. The bathroom has been newly refurbished and features a luxury walk-in shower, underfloor heating and a heated towel rail. The double bedroom has a newly fitted carpet and a comprehensive range of fitted cupboards and drawers. There is a floor to ceiling window with integral vertical blinds. The whole apartment has been completely redecorated and is in "turn key" condition.