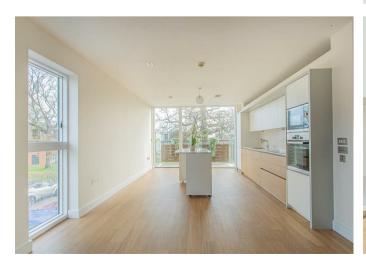

This property features a spacious and light entrance hall with useful storage cupboards. The open plan living area has brand new light oak flooring and floor to ceiling windows. There is a fully fitted kitchen with integral Bosch appliances and a moveable island unit which incorporates a useful breakfast bar. From the kitchen area there is a good size balcony facing east which is exclusive to this side of the building and enjoys far reaching views. The bathroom has been newly refurbished and features a luxury walk-in shower, underfloor heating and a heated towel rail. The double bedroom has a newly fitted carpet and a comprehensive range of fitted cupboards and drawers. There is a floor to ceiling window with integral vertical blinds. The whole apartment has been completely redecorated and is in "turn key" condition.