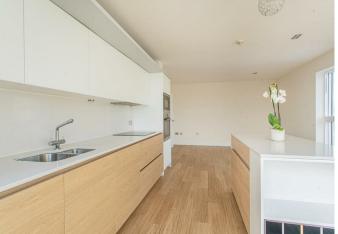

This property features a spacious and light entrance hall with useful storage cupboards. The open plan living area has brand new light oak flooring and floor to ceiling windows. There is a fully fitted kitchen with integral Bosch appliances and a moveable island unit which incorporates a useful breakfast bar. From the kitchen area there is a good size balcony facing east which is exclusive to this side of the building and enjoys far reaching views. The bathroom has been newly refurbished and features a luxury walk-in shower, underfloor heating and a heated towel rail. The double bedroom has a newly fitted carpet and a comprehensive range of fitted cupboards and drawers. There is a floor to ceiling window with integral vertical blinds. The whole apartment has been completely redecorated and is in "turn key" condition.