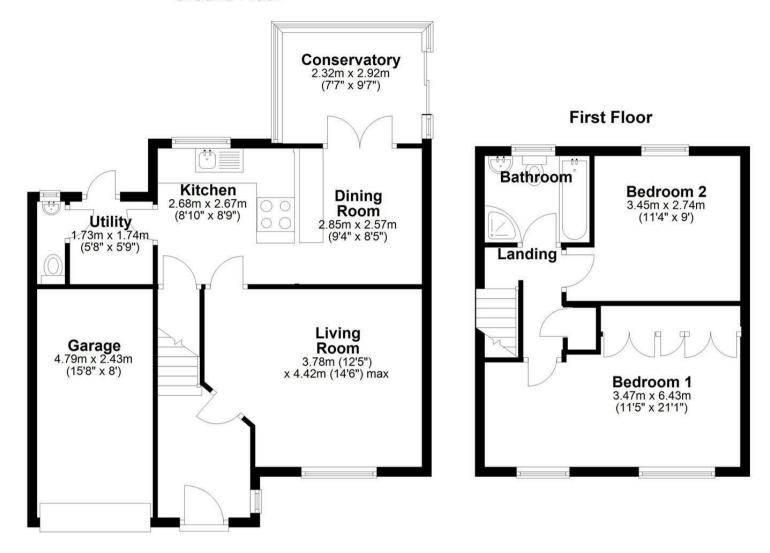

Located in a small cul de sac within level walking distance of The High Street we are delighted to offer for sale this Modern Detached Home that was built as a 3 bedroom property, however altered by the owners to make it into having two very large double bedrooms (This could be reinstated very easily if required). The property was also greatly updated and I proved by the owners and now has accommodation that comprises of an entrance hall with a door leading to a living room located at the front of the property with a large fully fitted kitchen/breakfast room running across the rear of the property. There is a ground-floor cloakroom plus a small utility room along with a single-glazed conservatory. Upstairs there are now two large double bedrooms plus a refitted contemporary bathroom suite. Outside the garden was landscaped and now has wood fencing to the perimeters, with a paved patio running the full width of the property along with artificial grass having been laid to make it a very low-maintenance garden. The property has the benefit of a single integral garage having both power and light along with hard standing to the front. There is double glazing throughout plus electric heating, with the the property being brought to the market with No Onward Chain

## **Ground Floor**

Disclaimer These particulars, whilst believed to be accurate are set out as a general outline only for guidance and do not constitute any part of an offer or contract. Intending purchasers should not rely on them as statements of representation of fact, but must satisfy themselves by inspection or otherwise as to their accuracy. No person in this firms employment has the authority to make or give any representation or warranty in respect of the property. All measurements and distances are approximate only. Your home is at risk if you do not keep up repayments on a mortgage or other loan secured on it.