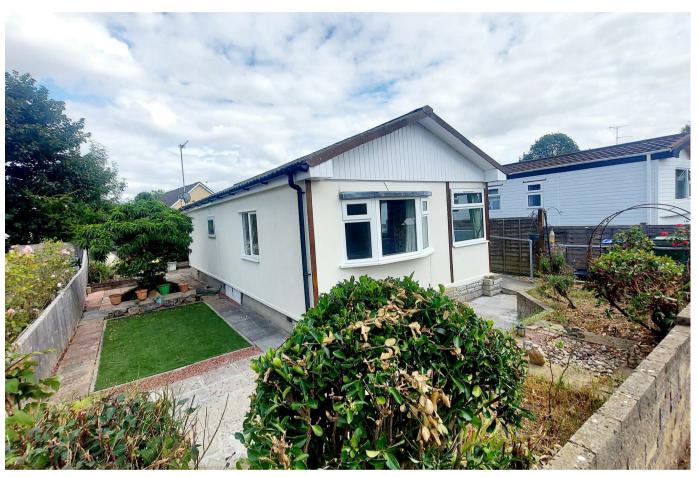

## 

1 Bedroom Detached Park Home located on the popular Northleaze development on the outskirts of Corsham, being well presented throughout with a good size low maintenance garden being brought to the market with No Onward Chain

A fine example of a 1 BEDROOM DETACHED PARK HOME on the popular Northleaze development on the outskirts of Corsham. This park home has much to offer its next owner. The property consists of a good size entrance hall with ample space to house plenty of coasts and shoes plus extract storage that leads into a nice light and sunny living room. There is a good size fully fitted kitchen breakfast room with built in appliances along with a separate utility room, plus a double bedroom with a good size shower room. The home itself is runs on LPG gas central heating with a recently fitted new gas boiler along with the added benefit of uPVC double glazing. Further benefits include allocated parking plus an enclosed well tendered low maintenance garden. The mobile home is located by local amenities such as main bus routes and access routes for walkways heading around Corsham. Overall, the site itself has a community feel. The property is offered for sale with NO ONWARD CHAIN.