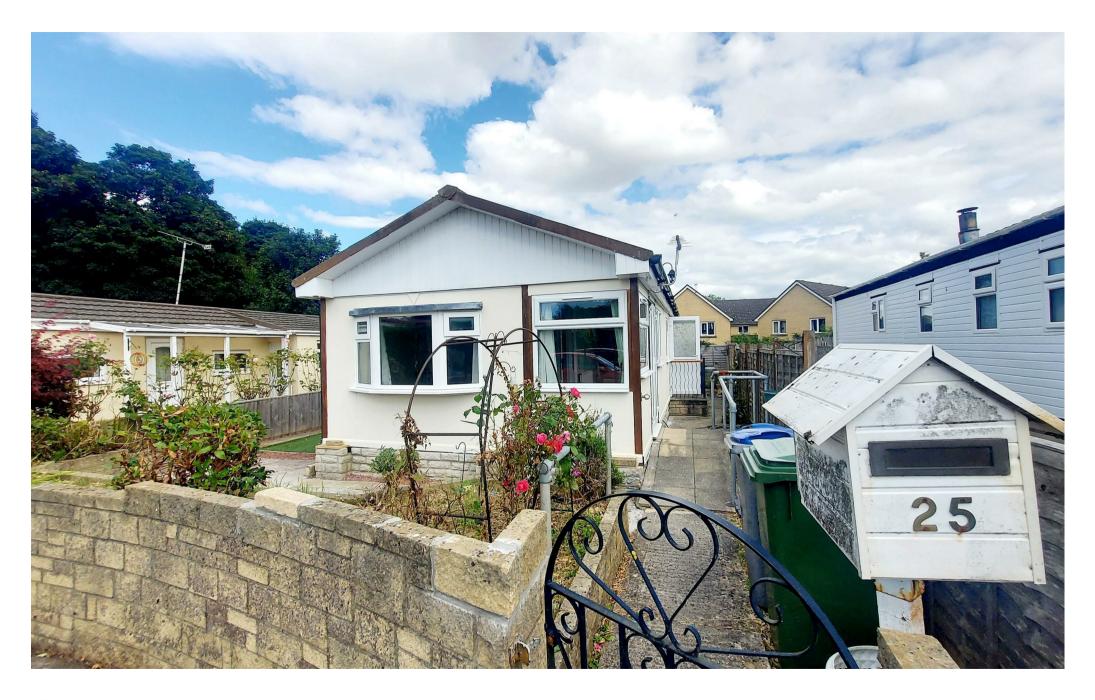

© 25 Northleaze, Corsham, Wiltshire, SN13 0QW

## 

1 Bedroom Detached Park Home located on the popular Northleaze development on the outskirts of Corsham, being well presented throughout with a good size low maintenance garden being brought to the market with No Onward Chain

A fine example of a 1 BEDROOM DETACHED PARK HOME on the popular Northleaze development on the outskirts of Corsham. This park home has much to offer its next owner. The property consists of a good size entrance hall with ample space to house plenty of coasts and shoes plus extract storage that leads into a nice light and sunny living room. There is a good size fully fitted kitchen breakfast room with built in appliances along with a separate utility room, plus a double bedroom with a good size shower room. The home itself is runs on LPG gas central heating with a recently fitted new gas boiler along with the added benefit of uPVC double glazing. Further benefits include allocated parking plus an enclosed well tendered low maintenance garden. The mobile home is located by local amenities such as main bus routes and access routes for walkways heading around Corsham. Overall, the site itself has a community feel. The property is offered for sale with NO ONWARD CHAIN.