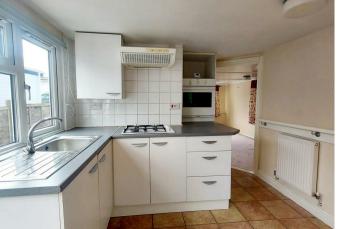

A fine example of a 1 BEDROOM DETACHED PARK HOME on the popular Northleaze development on the outskirts of Corsham. This park home has much to offer its next owner. The property consists of a good size entrance hall with ample space to house plenty of coasts and shoes plus extract storage that leads into a nice light and sunny living room. There is a good size fully fitted kitchen breakfast room with built in appliances along with a separate utility room, plus a double bedroom with a good size shower room. The home itself is runs on LPG gas central heating with a recently fitted new gas boiler along with the added benefit of uPVC double glazing. Further benefits include allocated parking plus an enclosed well tendered low maintenance garden. The mobile home is located by local amenities such as main bus routes and access routes for walkways heading around Corsham. Overall, the site itself has a community feel. The property is offered for sale with NO ONWARD CHAIN.