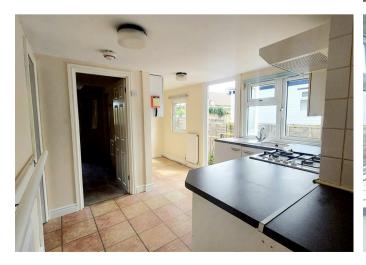

A fine example of a 1 BEDROOM DETACHED PARK HOME on the popular Northleaze development on the outskirts of Corsham. This park home has much to offer its next owner. The property consists of a good size entrance hall with ample space to house plenty of coasts and shoes plus extract storage that leads into a nice light and sunny living room. There is a good size fully fitted kitchen breakfast room with built in appliances along with a separate utility room, plus a double bedroom with a good size shower room. The home itself is runs on LPG gas central heating with a recently fitted new gas boiler along with the added benefit of uPVC double glazing. Further benefits include allocated parking plus an enclosed well tendered low maintenance garden. The mobile home is located by local amenities such as main bus routes and access routes for walkways heading around Corsham. Overall, the site itself has a community feel. The property is offered for sale with NO ONWARD CHAIN.