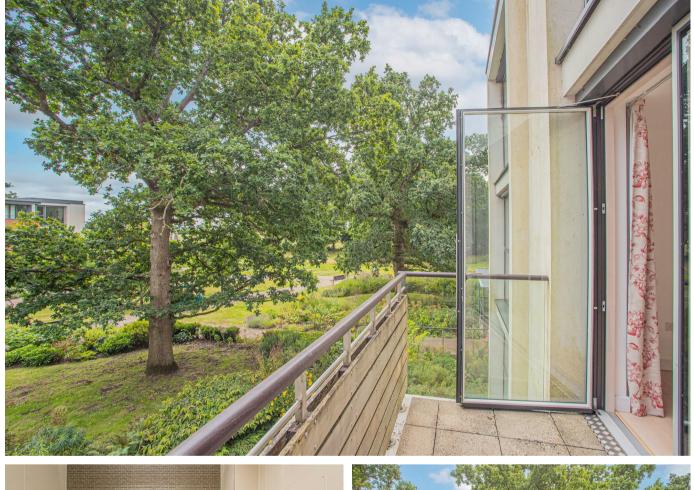

## RETIREMENT PROPERTY

A luxury first-floor, two-bedroomed pre-owned retirement apartment operated by Rangeford Villages. Situated in a stunning courtyard surrounded by open countryside providing a generous 1008 sq ft of accommodation. This contemporary, leasehold property features a large open plan living space with a lounge area dual aspect floor-to-ceiling picture windows with a balcony off the lounge. The fully fitted kitchen also comes with integrated Bosch appliances including an electric oven, induction hob, microwave oven, dishwasher and combined washing machine/tumble dyer. A special feature is the mobile island providing a flexible and versatile working space with integrated wine rack. Two double bedrooms, master bedroom has en-suite with walk-in shower, basin with under cupboard, shaver point and feature lighting. Both bedrooms with fully fitted carpets and window dressings. The main bathroom benefits from a bath, basin and heated towel rail. The apartment benefits from thermostatically controlled room underfloor heating, with light oak hardwood flooring in the living areas. The dimensions shown on the floor plan are approximate and individual apartment dimensions will be confirmed upon reservation. Please note, apart from the kitchen fittings supplied the apartment is sold unfurnished. Other charges apply in addition to the purchase price: Annual Service Charges and Event Fee are payable in addition to the purchase price. Please ask the Wadswick Green sales Advisors for details.

## Situation

At Wadswick Green Retirement homes you can enjoy the comfort and convenience of living in a contemporary new village for people over 60, set in the stunning Wiltshire countryside. Here you can keep living life to the full and if there's a time when you need more support, they are there for you.