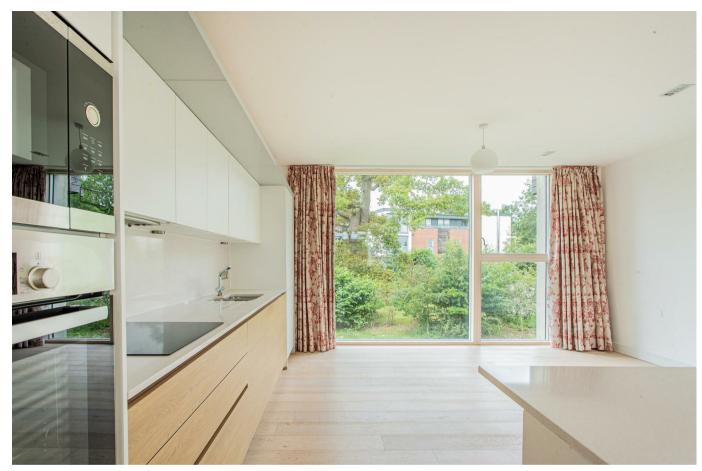

## RETIREMENT PROPERTY

A luxury first-floor, two-bedroomed pre-owned retirement apartment operated by Rangeford Villages. Situated in a stunning courtyard surrounded by open countryside providing a generous 1008 sq ft of accommodation. This contemporary, leasehold property features a large open plan living space with a lounge area dual aspect floor-to-ceiling picture windows with a balcony off the lounge. The fully fitted kitchen also comes with integrated Bosch appliances including an electric oven, induction hob, microwave oven, dishwasher and combined washing machine/tumble dyer. A special feature is the mobile island providing a flexible and versatile working space with integrated wine rack. Two double bedrooms, master bedroom has en-suite with walk-in shower, basin with under cupboard, shaver point and feature lighting. Both bedrooms with fully fitted carpets and window dressings. The main bathroom benefits from a bath, basin and heated towel rail. The apartment benefits from thermostatically controlled room underfloor heating, with light oak hardwood flooring in the living areas. The dimensions shown on the floor plan are approximate and individual apartment dimensions will be confirmed upon reservation. Please note, apart from the kitchen fittings supplied the apartment is sold unfurnished. Other charges apply in addition to the purchase price: Annual Service Charges and Event Fee are payable in addition to the purchase price. Please ask the Wadswick Green sales Advisors for details.