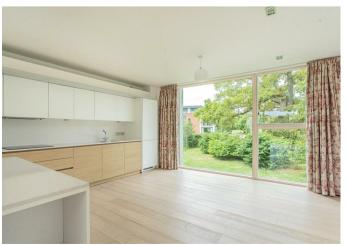

## RETIREMENT PROPERTY

A luxury first-floor, two-bedroomed pre-owned retirement apartment operated by Rangeford Villages. Situated in a stunning courtyard surrounded by open countryside providing a generous 1008 sq ft of accommodation. This contemporary, leasehold property features a large open plan living space with a lounge area dual aspect floor-to-ceiling picture windows with a balcony off the lounge. The fully fitted kitchen also comes with integrated Bosch appliances including an electric oven, induction hob, microwave oven, dishwasher and combined washing machine/tumble dyer. A special feature is the mobile island providing a flexible and versatile working space with integrated wine rack. Two double bedrooms, master bedroom has en-suite with walk-in shower, basin with under cupboard, shaver point and feature lighting. Both bedrooms with fully fitted carpets and window dressings. The main bathroom benefits from a bath, basin and heated towel rail. The apartment benefits from thermostatically controlled room underfloor heating, with light oak hardwood flooring in the living areas. The dimensions shown on the floor plan are approximate and individual apartment dimensions will be confirmed upon reservation. Please note, apart from the kitchen fittings supplied the apartment is sold unfurnished. Other charges apply in addition to the purchase price: Annual Service Charges and Event Fee are payable in addition to the purchase price. Please ask the Wadswick Green sales Advisors for details.