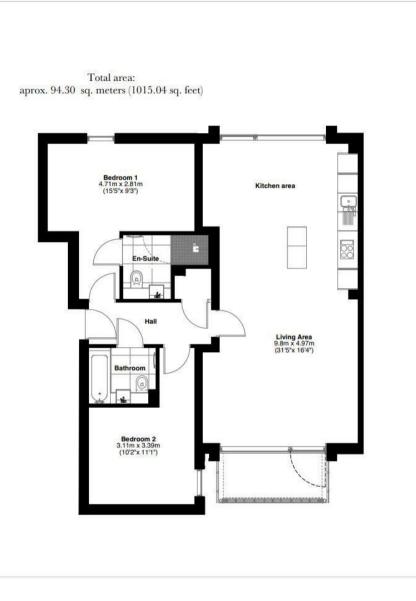

## RETIREMENT PROPERTY

A luxury first-floor, two-bedroomed pre-owned retirement apartment operated by Rangeford Villages. Situated in a stunning courtyard surrounded by open countryside providing a generous 1008 sq ft of accommodation. This contemporary, leasehold property features a large open plan living space with a lounge area dual aspect floor-to-ceiling picture windows with a balcony off the lounge. The fully fitted kitchen also comes with integrated Bosch appliances including an electric oven, induction hob, microwave oven, dishwasher and combined washing machine/tumble dyer. A special feature is the mobile island providing a flexible and versatile working space with integrated wine rack. Two double bedrooms, master bedroom has en-suite with walk-in shower, basin with under cupboard, shaver point and feature lighting. Both bedrooms with fully fitted carpets and window dressings. The main bathroom benefits from a bath, basin and heated towel rail. The apartment benefits from thermostatically controlled room underfloor heating, with light oak hardwood flooring in the living areas. The dimensions shown on the floor plan are approximate and individual apartment dimensions will be confirmed upon reservation. Please note, apart from the kitchen fittings supplied the apartment is sold unfurnished. Other charges apply in addition to the purchase price: Annual Service Charges and Event Fee are payable in addition to the purchase price. Please ask the Wadswick Green sales Advisors for details.