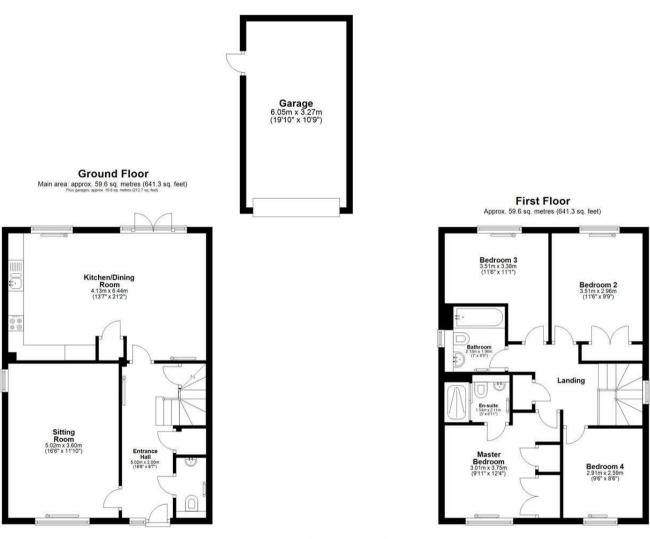

Situated within this highly popular location of Park Place having been built by Redcliffe home approximately 5 years ago, we are delighted to offer for sale this 4 Bedroom Detached Family Home. Step into the wide and welcoming entrance hall and you will find plenty of storage space, as well as a handy downstairs cloakroom / W.C. This hallway leads into the sitting room, which benefits from a bright dual-aspect ratio at the front and side. The fully fitted kitchen/dining room stretches across the whole rear of the house, being an ideal and well-presented social space that offers plenty of cupboards and drawer storage and flows nicely out onto the level and enclosed rear garden. There is a range of useful in-built appliances in the kitchen, inclusive of a dishwasher, fridge, freezer, oven, and space/plumbing for a washing machine. The first floor supports four well-proportioned bedrooms, as well as the well-equipped sleek family bathroom and the airing cupboard. The master bedroom benefits from an en-suite shower room plus built wardrobes. The third bedroom also features a generously-proportioned in-built wardrobe. Externally, this home comes complete with a long driveway that is suitable for a couple of vehicles, leading in turn to the detached single garage with the added benefit of power and light. The rear garden is both level and enclosed and is predominantly laid to lawn, with a neatly laid patio and area of bark on offer for families to enjoy. The property benefits from having the remaining benefit of approximately 5 years of the N.H.B.C builders certificate to give added peace of mind, and is brought to the market with No Onward Chain

## **Property Information**

Council Tax Band: E

Freehold

Mains Services

Double Glazing

E.P.C Rating: B

No Onward Chain

Main area: Approx. 119.2 sq. metres (1282.6 sq. feet) Plus garages, approx. 19.8 sq. metres (212.7 sq. feet)