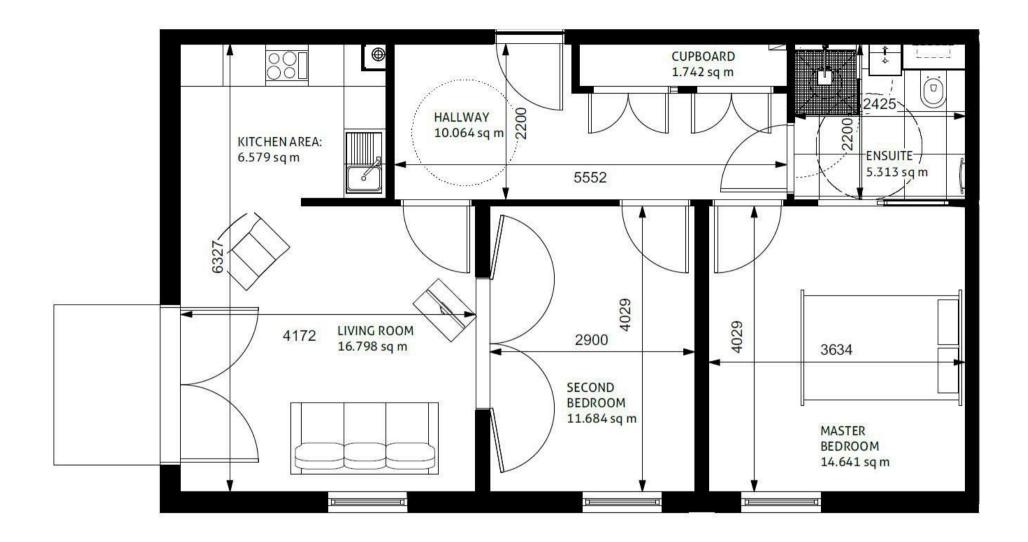

This delightful 2 bedroom pre-owned retirement apartment operated by Rangeford Villages boasts lovely views from the open plan Living Room, with a south facing private balcony. The kitchen has integrated Bosch appliances including oven, hob, washer/dryer and fridge/freezer. Bedroom two can be accessed through double doors from the lounge or direct from the hallway, giving the room a multipurpose. A good sized master bedroom offers fitted wardrobes and a Juliette balcony. The bathroom, which can be accessed from both the bedroom and the entrance hall offers Porcelanosa sanitary ware, spacious shower with attractive ceramic mosaic floor and heated towel rail. The flooring throughout the living area is high quality engineered hardwood in light oak, bedrooms are fully carpeted. The apartment has thermostatically controlled underfloor heating via a centralised system. All window dressings are included in the sale. The dimensions shown on the floor plans are approximate and individual apartment dimensions will be confirmed upon an agreed sale. Please note, apart from the kitchen fittings described, and window dressings the apartment is sold unfurnished. Rangeford Care which are based within the village provide outstanding domiciliary care plans to residents who require more support to manage their daily lives. (Additional charges apply) \*\*\* Annual service charges, ground rent and Event Fee are payable in addition to the purchase price. Please ask the Wadswick Green Sales Advisor for further details\*\*\*