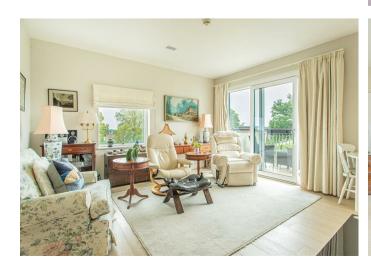

This delightful 2 bedroom pre-owned retirement apartment operated by Rangeford Villages boasts lovely views from the open plan Living Room, with a south facing private balcony. The kitchen has integrated Bosch appliances including oven, hob, washer/dryer and fridge/freezer. Bedroom two can be accessed through double doors from the lounge or direct from the hallway, giving the room a multipurpose. A good sized master bedroom offers fitted wardrobes and a Juliette balcony. The bathroom, which can be accessed from both the bedroom and the entrance hall offers Porcelanosa sanitary ware, spacious shower with attractive ceramic mosaic floor and heated towel rail. The flooring throughout the living area is high quality engineered hardwood in light oak, bedrooms are fully carpeted. The apartment has thermostatically controlled underfloor heating via a centralised system. All window dressings are included in the sale. The dimensions shown on the floor plans are approximate and individual apartment dimensions will be confirmed upon an agreed sale. Please note, apart from the kitchen fittings described, and window dressings the apartment is sold unfurnished. Rangeford Care which are based within the village provide outstanding domiciliary care plans to residents who require more support to manage their daily lives. (Additional charges apply) \*\*\* Annual service charges, ground rent and Event Fee are payable in addition to the purchase price. Please ask the Wadswick Green Sales Advisor for further details\*\*\*