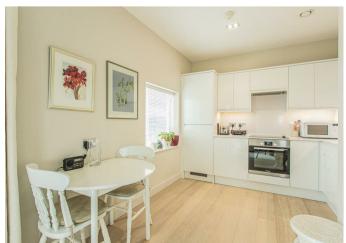

This delightful 2 bedroom pre-owned retirement apartment operated by Rangeford Villages boasts lovely views from the open plan Living Room, with a south facing private balcony. The kitchen has integrated Bosch appliances including oven, hob, washer/dryer and fridge/freezer. Bedroom two can be accessed through double doors from the lounge or direct from the hallway, giving the room a multipurpose. A good sized master bedroom offers fitted wardrobes and a Juliette balcony. The bathroom, which can be accessed from both the bedroom and the entrance hall offers Porcelanosa sanitary ware, spacious shower with attractive ceramic mosaic floor and heated towel rail. The flooring throughout the living area is high quality engineered hardwood in light oak, bedrooms are fully carpeted. The apartment has thermostatically controlled underfloor heating via a centralised system. All window dressings are included in the sale. The dimensions shown on the floor plans are approximate and individual apartment dimensions will be confirmed upon an agreed sale. Please note, apart from the kitchen fittings described, and window dressings the apartment is sold unfurnished. Rangeford Care which are based within the village provide outstanding domiciliary care plans to residents who require more support to manage their daily lives. (Additional charges apply) \*\*\* Annual service charges, ground rent and Event Fee are payable in addition to the purchase price. Please ask the Wadswick Green Sales Advisor for further details\*\*\*