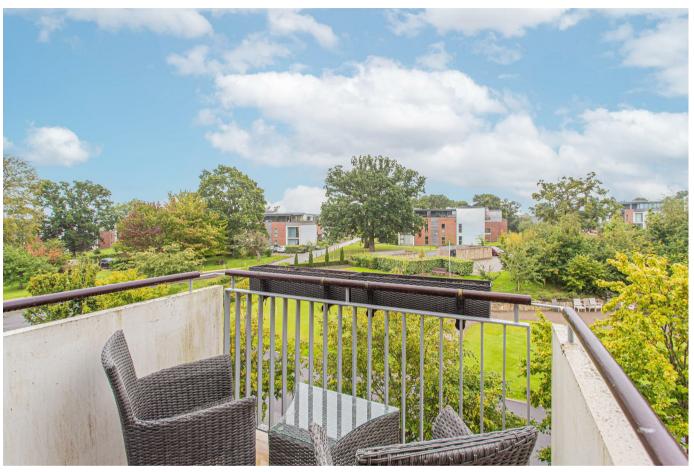

This delightful 2 bedroom pre-owned retirement apartment operated by Rangeford Villages boasts lovely views from the open plan Living Room, with a south facing private balcony. The kitchen has integrated Bosch appliances including oven, hob, washer/dryer and fridge/freezer. Bedroom two can be accessed through double doors from the lounge or direct from the hallway, giving the room a multipurpose. A good sized master bedroom offers fitted wardrobes and a Juliette balcony. The bathroom, which can be accessed from both the bedroom and the entrance hall offers Porcelanosa sanitary ware, spacious shower with attractive ceramic mosaic floor and heated towel rail. The flooring throughout the living area is high quality engineered hardwood in light oak, bedrooms are fully carpeted. The apartment has thermostatically controlled underfloor heating via a centralised system. All window dressings are included in the sale. The dimensions shown on the floor plans are approximate and individual apartment dimensions will be confirmed upon an agreed sale. Please note, apart from the kitchen fittings described, and window dressings the apartment is sold unfurnished. Rangeford Care which are based within the village provide outstanding domiciliary care plans to residents who require more support to manage their daily lives. (Additional charges apply) \*\*\* Annual service charges, ground rent and Event Fee are payable in addition to the purchase price. Please ask the Wadswick Green Sales Advisor for further details\*\*\*

## Situation

Set in the stunning Wiltshire countryside, in 25 beautifully landscaped grounds, Wadswick Green Retirement Village is a place where you can enjoy the comfort and convenience of living in a contemporary new village for people over 60. Here you can continue to live life to the full and if there's a time when you need more support, help is at hand.