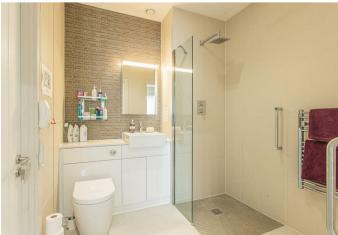

This delightful 2 bedroom pre-owned retirement apartment operated by Rangeford Villages boasts lovely views from the open plan Living Room, with a south facing private balcony. The kitchen has integrated Bosch appliances including oven, hob, washer/dryer and fridge/freezer. Bedroom two can be accessed through double doors from the lounge or direct from the hallway, giving the room a multipurpose. A good sized master bedroom offers fitted wardrobes and a Juliette balcony. The bathroom, which can be accessed from both the bedroom and the entrance hall offers Porcelanosa sanitary ware, spacious shower with attractive ceramic mosaic floor and heated towel rail. The flooring throughout the living area is high quality engineered hardwood in light oak, bedrooms are fully carpeted. The apartment has thermostatically controlled underfloor heating via a centralised system. All window dressings are included in the sale. The dimensions shown on the floor plans are approximate and individual apartment dimensions will be confirmed upon an agreed sale. Please note, apart from the kitchen fittings described, and window dressings the apartment is sold unfurnished. Rangeford Care which are based within the village provide outstanding domiciliary care plans to residents who require more support to manage their daily lives. (Additional charges apply) \*\*\* Annual service charges, ground rent and Event Fee are payable in addition to the purchase price. Please ask the Wadswick Green Sales Advisor for further details\*\*\*