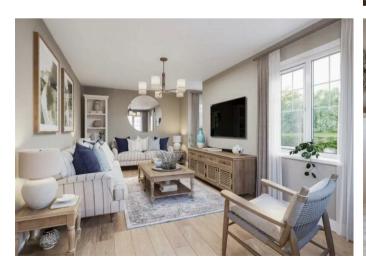

The accommodation is arranged over two levels, and briefly comprises:

Entrance Hall, with cloakroom off, kitchen/dining area with integrated appliances and separate utility room, and large, spacious living room with French doors leading to the garden, on the ground floor.

## Rooms

Ground Floor

Living Room - 19'9" x 10'6" Kitchen / Dining Area - 19'9" x 9'9"

First Floor

Principal Bedroom - 12'3" x 10'9" Bedroom 2 - 10'9" x 9'6" Bedroom 3 - 9'6" x 8'6"