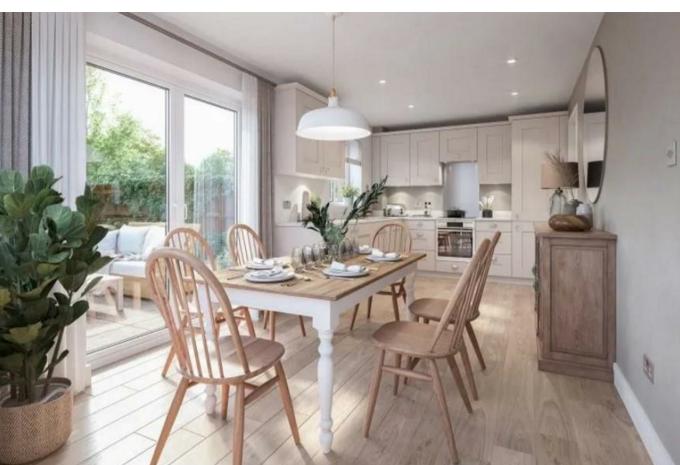

The accommodation is arranged over two levels, and briefly comprises:

Entrance Hall, with cloakroom off, kitchen/dining area with integrated appliances and separate utility room, and large, spacious living room with French doors leading to the garden, on the ground floor.

## Rooms

Ground Floor

Living Room - 19'9" x 10'6" Kitchen / Dining Area - 19'9" x 9'9"

First Floor

Principal Bedroom - 12'3" x 10'9" Bedroom 2 - 10'9" x 9'6" Bedroom 3 - 9'6" x 8'6"