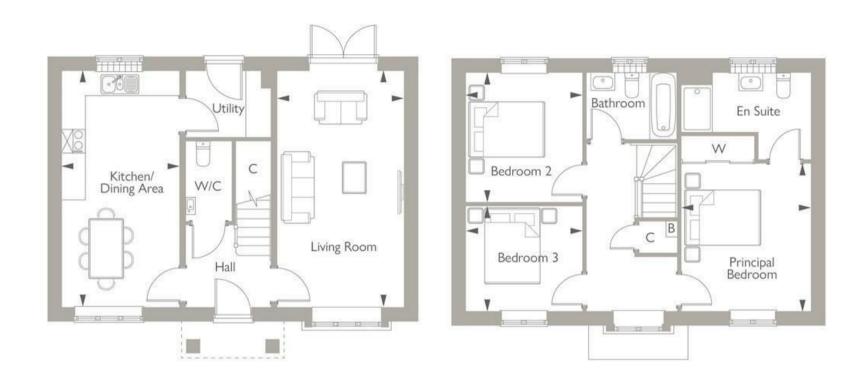

The accommodation is arranged over two levels, and briefly comprises:

Entrance Hall, with cloakroom off, kitchen/dining area with integrated appliances and separate utility room, and large, spacious living room with French doors leading to the garden, on the ground floor.

On the first level are the three bedrooms, all of which are doubles, with the principal bedroom benefitting from fitted wardrobes and en-suite shower room, and the contemporary family bathroom.

Externally there is a single garage, driveway for two vehicles and rear garden.

## Rooms

Ground Floor

Living Room - 19'9" x 10'6" Kitchen / Dining Area - 19'9" x 9'9"

First Floor

Principal Bedroom - 12'3" x 10'9" Bedroom 2 - 10'9" x 9'6" Bedroom 3 - 9'6" x 8'6"