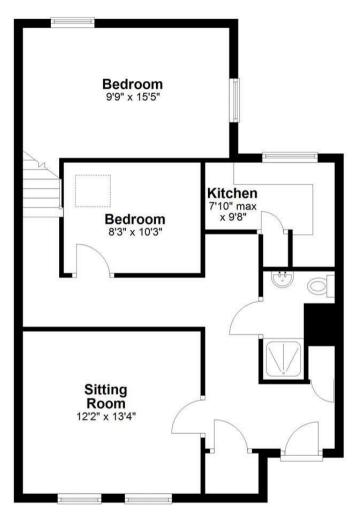

### EPC Rating D

Situated in the very heart of Chippenham, a short walk from the high street and railway station, is this two bedroom first floor apartment.

The accommodation briefly comprises; communal entrance, private entrance, entrance hall, large sitting room, kitchen, modern shower room, and two double bedrooms.

## **Ground Floor**

Total area: approx. 714.1 sq. feet

Disclaimer These particulars, whilst believed to be accurate are set out as a general outline only for guidance and do not constitute any part of an offer or contract. Intending purchasers should not rely on them as statements of representation of fact, but must satisfy themselves by inspection or otherwise as to their accuracy. No person in this firms employment has the authority to make or give any representation or warranty in respect of the property. All measurements and distances are approximate only. Your home is at risk if you do not keep up repayments on a mortgage or other loan secured on it.