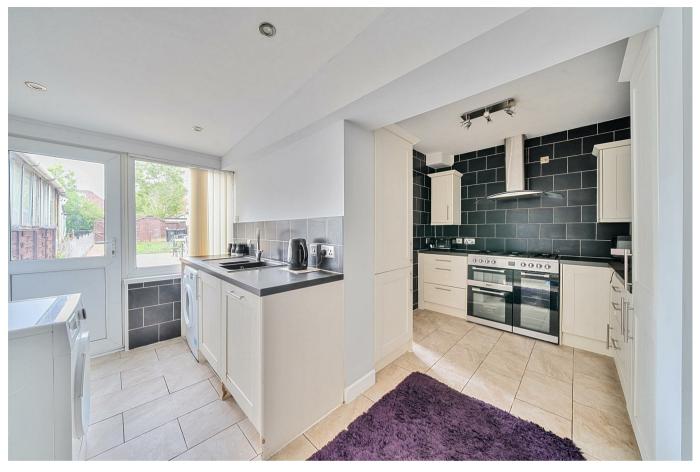

The accommodation is arranged over two levels, and briefly comprises; entrance area, dining room, which opens through into the sitting room, kitchen / utility area, and stylish bathroom with separate shower, on the ground floor. To the first floor are the three bedrooms, two of which are doubles.