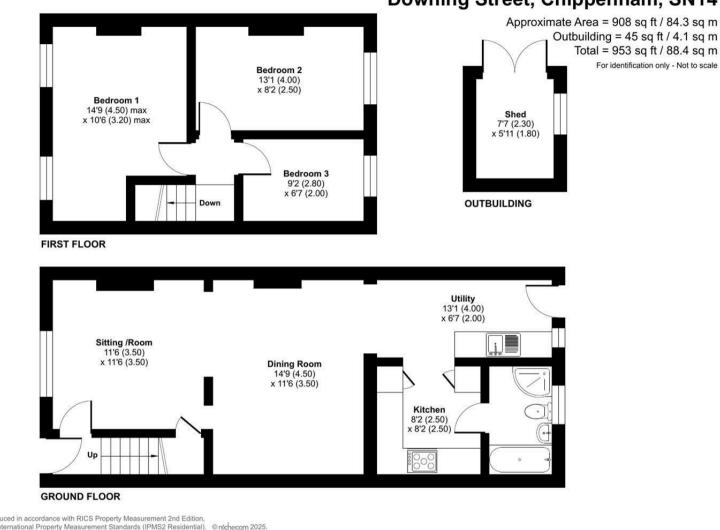

The accommodation is arranged over two levels, and briefly comprises; entrance area, dining room, which opens through into the sitting room, kitchen / utility area, and stylish bathroom with separate shower, on the ground floor. To the first floor are the three bedrooms, two of which are doubles.

Externally the property offers a well-proportioned rear garden, with lovely patio seating area, and further lawned area. There is a shed and access to the rear,

## **Downing Street, Chippenham, SN14**

Floor plan produced in accordance with RICS Property Measurement 2nd Edition, Incorporating International Property Measurement Standards (IPMS2 Residential). © ntchecom 2025. Produced for Strakers. REF: 1288523