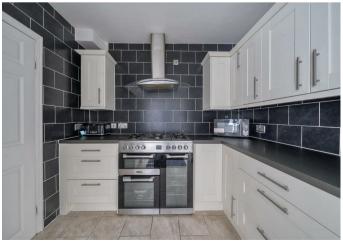

The accommodation is arranged over two levels, and briefly comprises; entrance area, dining room, which opens through into the sitting room, kitchen / utility area, and stylish bathroom with separate shower, on the ground floor. To the first floor are the three bedrooms, two of which are doubles.