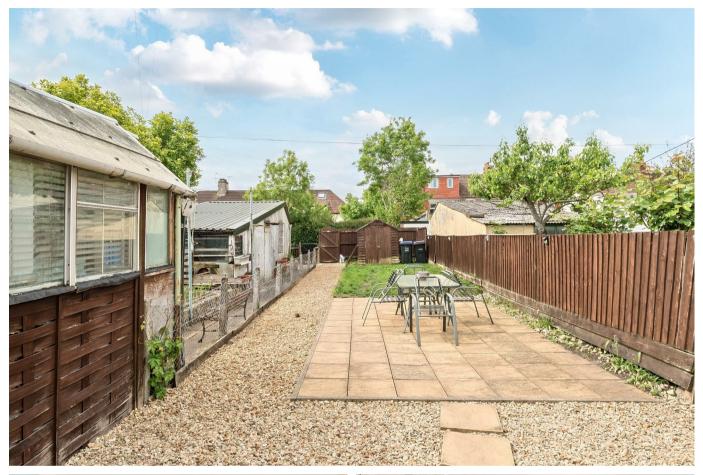

Externally the property offers a well-proportioned rear garden, with lovely patio seating area, and further lawned area. There is a shed and access to the rear,