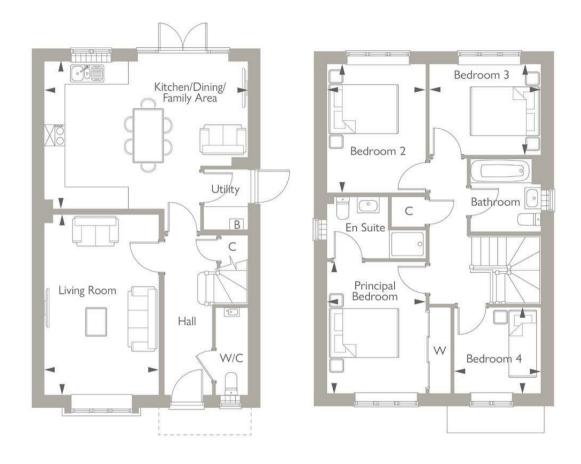

The accommodation is arranged over two levels, and briefly comprises:

Entrance Hall, cloakroom, kitchen / dining / family area with SMEG integrated kitchen appliances & flooring included, and with double doors to the rear garden, separate utility room, and large living room, on the ground floor.

On the first level are the four good sized bedrooms, three of which are doubles, with the principal bedroom benefitting from fitted wardrobes and an en-suite shower room. Finally is the family bathroom.

Externally there is a single garage, driveway and rear garden, laid to lawn.

Strakers are delighted to support Bewley Homes with their exciting new Development at Alexandra Gate. Please kindly call 01249 652717 to arrange a visit.

#### Rooms

Ground Floor

Living Room - 5.11m x 3.34m - 16'9" x 10'9" Kitchen/Dining/Family Area - 5.92m x 4.15m - 19'3" x 13'6"

First Floor

Principal Bedroom - 3.76m x 2.74m - 12'3" x 9'0" Bedroom 2 - 3.69m x 2.74m - 12'0" x 9'0" Bedroom 3 - 3.09m x 2.60m - 10'0" x 8'6" Bedroom 4 - 2.46m x 2.39m - 8'0" x 7'9"