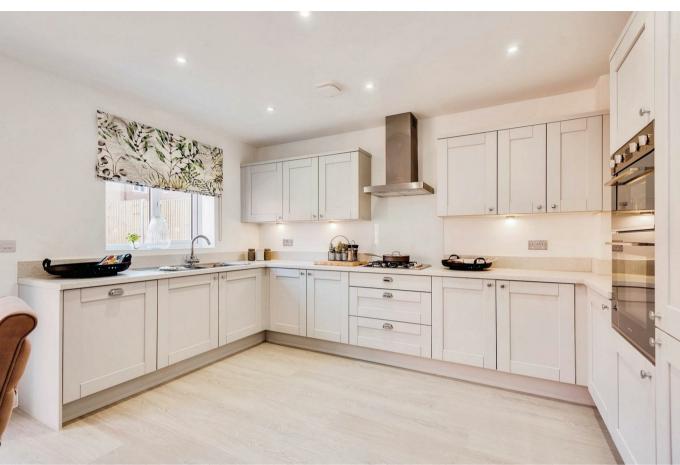

The accommodation is arranged over two levels, and briefly comprises:

Entrance Hall, cloakroom, kitchen / dining / family area with SMEG integrated kitchen appliances & flooring included, and with double doors to the rear garden, separate utility room, and large living room, on the ground floor.

- Fantastic Four Bedroom Detached Home
- Three Double Bedrooms
- Principal Bedroom with En-Suite Shower Room & Fitted Wardrobes
- Spacious Kitchen / Dining / Family Area with Double Doors to the Rear Garden
- Integrated SMEG Appliances & Separate Utility Room
- Large Living Room
- Rear Garden Laid to Lawn
- Single Garage and Driveway Parking
- PV Panels & EV Charging
- Move Into This Exceptional Home in just 6 Weeks with Part Exchange
- ♠ Freehold