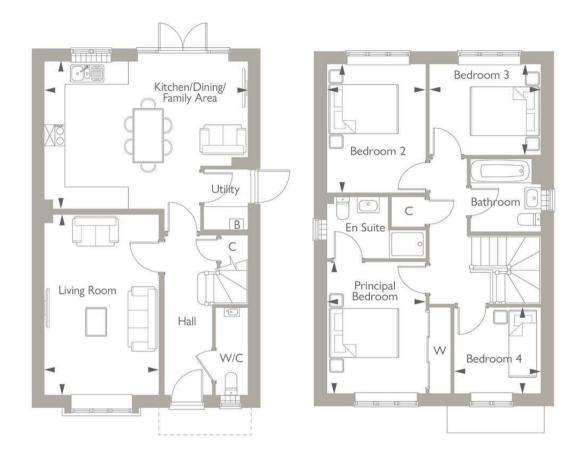

The accommodation is arranged over two levels, and briefly comprises:

Entrance Hall, cloakroom, kitchen / dining / family area with SMEG integrated kitchen appliances & flooring included, and with double doors to the rear garden, separate utility room, and large living room, on the ground floor.

On the first level are the four good sized bedrooms, three of which are doubles, with the principal bedroom benefitting from fitted wardrobes and an en-suite shower room. Finally is the family bathroom.

Externally there is a single garage, driveway and rear garden, laid to lawn

Strakers are delighted to support Bewley Homes with their exciting new Development at Alexandra Gate. Please kindly call 01249 652717 to arrange a visit.

## Rooms

Ground Floor

Living Room - 5.11m x 3.34m - 16'9" x 10'9" Kitchen/Dining/Family Area - 5.92m x 4.15m - 19'3" x 13'6"

First Floor

Principal Bedroom - 3.76m x 2.74m - 12'3" x 9'0" Bedroom 2 - 3.69m x 2.74m - 12'0" x 9'0" Bedroom 3 - 3.09m x 2.60m - 10'0" x 8'6" Bedroom 4 - 2.46m x 2.39m - 8'0" x 7'9"