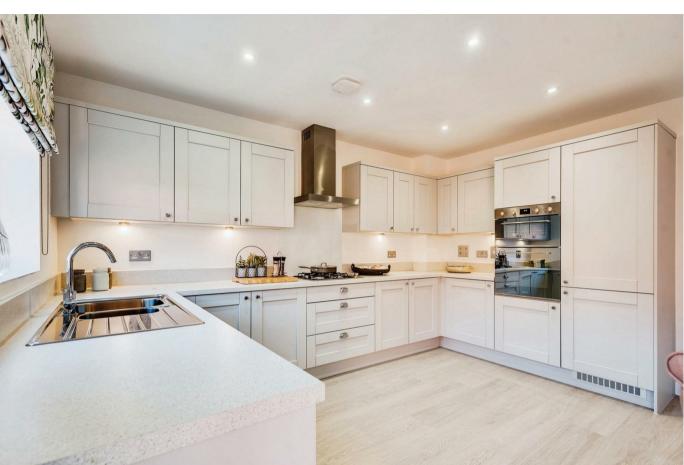

The accommodation is arranged over two levels, and briefly comprises:

Entrance Hall, cloakroom, kitchen / dining / family area with SMEG integrated kitchen appliances & flooring included, and with double doors to the rear garden, separate utility room, and large living room, on the ground floor.