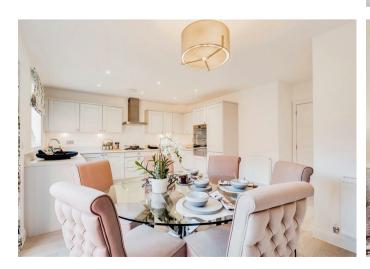

The accommodation is arranged over two levels, and briefly comprises:

Entrance Hall, cloakroom, kitchen / dining / family area with SMEG integrated kitchen appliances & flooring included, and with double doors to the rear garden, separate utility room, and large living room, on the ground floor.