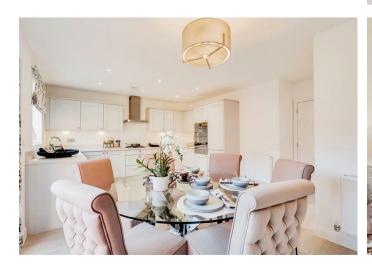

The accommodation is arranged over two levels, and briefly comprises:

Entrance Hall, cloakroom, kitchen / dining / family area with SMEG integrated kitchen appliances & flooring included, and with double doors to the rear garden, separate utility room, and large living room, on the ground floor.