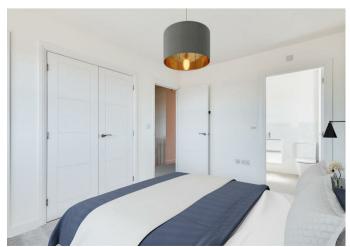

On the first level are the four good sized bedrooms, three of which are doubles, with the principal bedroom benefitting from fitted wardrobes and an en-suite shower room. Finally is the family bathroom.

## Rooms

**Ground Floor** 

Living Room - 5.11m x 3.34m - 16'9" x 10'9" Kitchen/Dining/Family Area - 5.92m x 4.15m - 19'3" x 13'6"

First Floor

Principal Bedroom - 3.76m x 2.74m - 12'3" x 9'0" Bedroom 2 - 3.69m x 2.74m - 12'0" x 9'0" Bedroom 3 - 3.09m x 2.60m - 10'0" x 8'6" Bedroom 4 - 2.46m x 2.39m - 8'0" x 7'9"