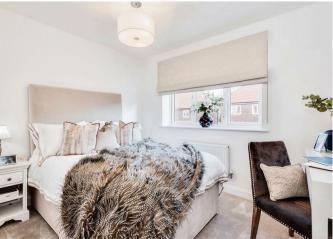

On the first level are the four good sized bedrooms, three of which are doubles, with the principal bedroom benefitting from fitted wardrobes and an en-suite shower room. Finally is the family bathroom.

## Rooms

**Ground Floor** 

Living Room - 5.11m x 3.34m - 16'9" x 10'9" Kitchen/Dining/Family Area - 5.92m x 4.15m - 19'3" x 13'6"

First Floor

Principal Bedroom - 3.76m x 2.74m - 12'3" x 9'0" Bedroom 2 - 3.69m x 2.74m - 12'0" x 9'0" Bedroom 3 - 3.09m x 2.60m - 10'0" x 8'6" Bedroom 4 - 2.46m x 2.39m - 8'0" x 7'9"