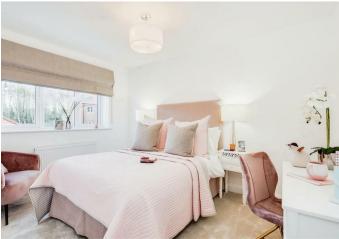

On the first level are the four good sized bedrooms, three of which are doubles, with the principal bedroom benefitting from fitted wardrobes and an en-suite shower room. Finally is the family bathroom.

## Rooms

**Ground Floor** 

Living Room - 5.11m x 3.34m - 16'9" x 10'9" Kitchen/Dining/Family Area - 5.92m x 4.15m - 19'3" x 13'6"

First Floor

Principal Bedroom - 3.76m x 2.74m - 12'3" x 9'0" Bedroom 2 - 3.69m x 2.74m - 12'0" x 9'0" Bedroom 3 - 3.09m x 2.60m - 10'0" x 8'6" Bedroom 4 - 2.46m x 2.39m - 8'0" x 7'9"