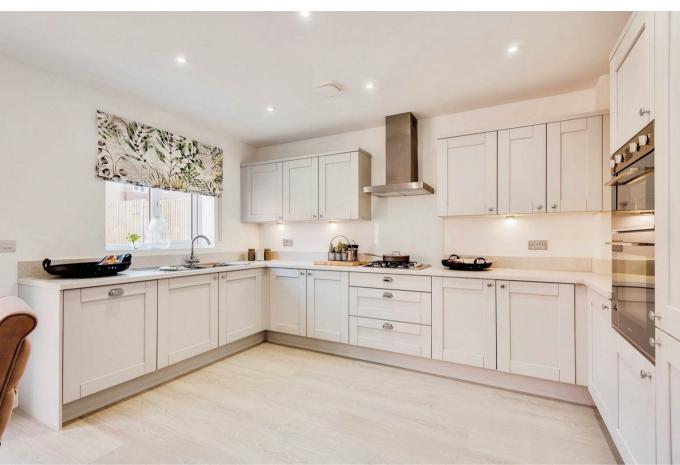

The accommodation is arranged over two levels, and briefly comprises:

Entrance Hall, cloakroom, kitchen / dining / family area with SMEG integrated kitchen appliances & flooring included, and with double doors to the rear garden, separate utility room, and large living room, on the ground floor.