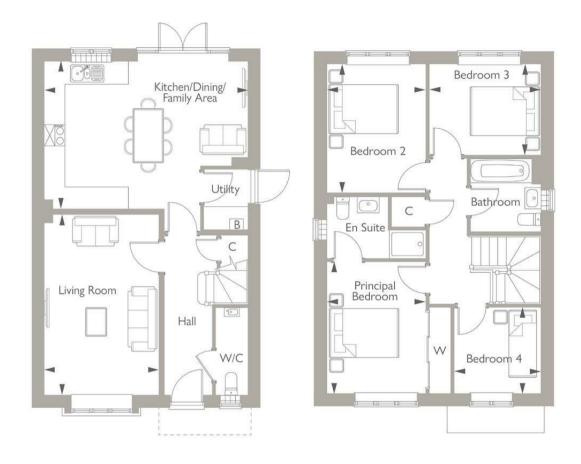

The accommodation is arranged over two levels, and briefly comprises:

Entrance Hall, cloakroom, kitchen / dining / family area with SMEG integrated kitchen appliances & flooring included, and with double doors to the rear garden, separate utility room, and large living room, on the ground floor.

On the first level are the four good sized bedrooms, three of which are doubles, with the principal bedroom benefitting from fitted wardrobes and an en-suite shower room. Finally is the family bathroom.

Externally there is a single garage, driveway and rear garden, laid to lawn.

Strakers are delighted to support Bewley Homes with their exciting new Development at Alexandra Gate. Please kindly call 01249 652717 to arrange a visit.

## Rooms

**Ground Floor** 

Living Room - 5.11m x 3.34m - 16'9" x 10'9" Kitchen/Dining/Family Area - 5.92m x 4.15m - 19'3" x 13'6"

First Floor

Principal Bedroom - 3.76m x 2.74m - 12'3" x 9'0" Bedroom 2 - 3.69m x 2.74m - 12'0" x 9'0" Bedroom 3 - 3.09m x 2.60m - 10'0" x 8'6" Bedroom 4 - 2.46m x 2.39m - 8'0" x 7'9"