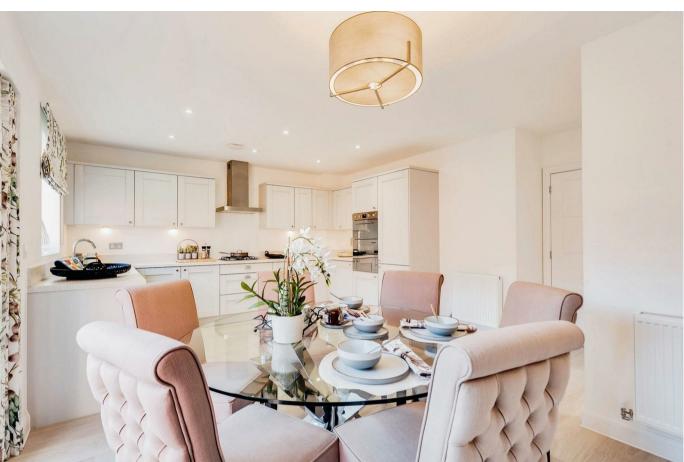

The accommodation is arranged over two levels, and briefly comprises:

Entrance Hall, cloakroom, kitchen / dining / family area with SMEG integrated kitchen appliances & flooring included, and with double doors to the rear garden, separate utility room, and large living room, on the ground floor.