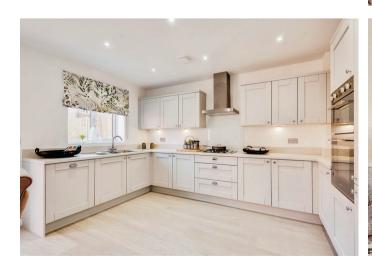

The accommodation is arranged over two levels, and briefly comprises:

Entrance Hall, cloakroom, kitchen / dining / family area with SMEG integrated kitchen appliances & flooring included, and with double doors to the rear garden, separate utility room, and large living room, on the ground floor.