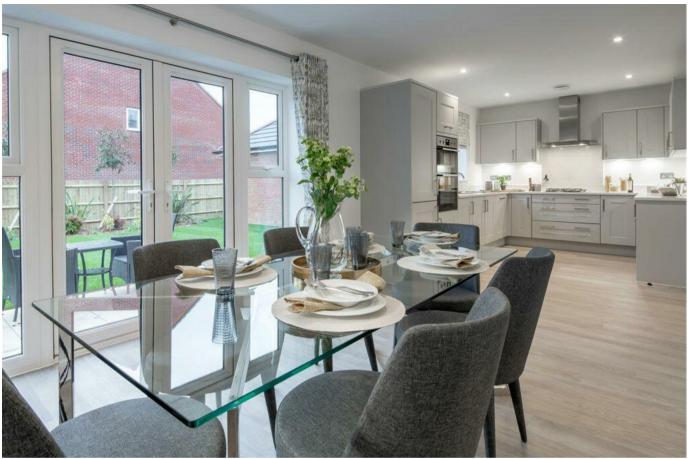

The accommodation is arranged over two levels, and briefly comprises:

Entrance Hall, cloakroom, spacious kitchen / dining / family area with SMEG integrated kitchen appliances & flooring included, and with French doors to the rear garden, separate utility room, living room, and study, on the ground floor.

Strakers are delighted to support Bewley Homes with their exciting new Development at Alexandra Gate. Please kindly call 01249 652717 to arrange a visit.

Rooms

Ground Floor

Living Room - 4.82m x 3.60m - 15'9" x 11'9" Kitchen/Dining/Family Area - 8.38m x 3.37m - 27'6" x 11'0" Study - 2.52m x 2.25m - 8'3" x 7'3"