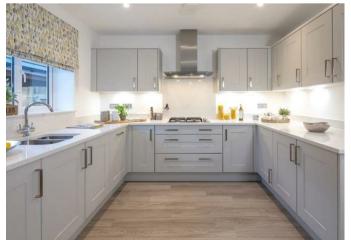

The accommodation is arranged over two levels, and briefly comprises:

Entrance Hall, cloakroom, spacious kitchen / dining / family area with SMEG integrated kitchen appliances & flooring included, and with French doors to the rear garden, separate utility room, living room, and study, on the ground floor.