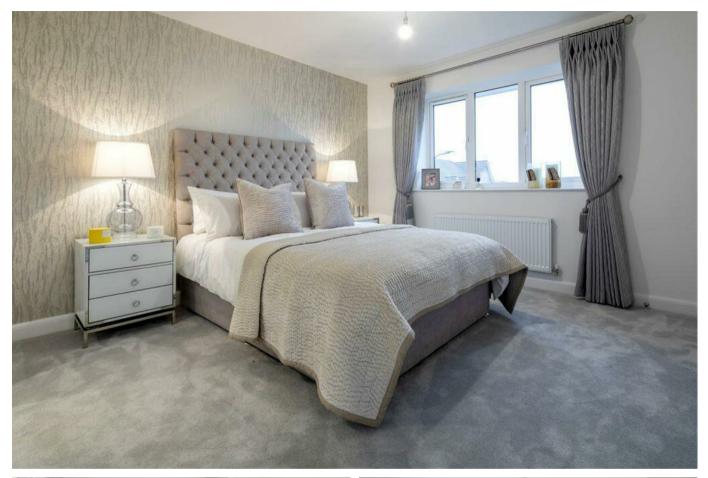

On the first level are the four bedrooms, all of which are doubles, with the principal bedroom benefitting from fitted wardrobes and an en-suite shower room. Finally is the family bathroom. Externally there is a single garage, driveway and rear garden.

First Floor

Principal Bedroom - 3.77m x 3.44m - 12'4" x 11'3" Bedroom 2 - 4.16m x 2.95m - 13'6" x 9'6" Bedroom 3 - 4.64m x 3.25m - 15'0" x 10'6" Bedroom 4 - 3.66m x 2.91m - 12'0" x 9'6"