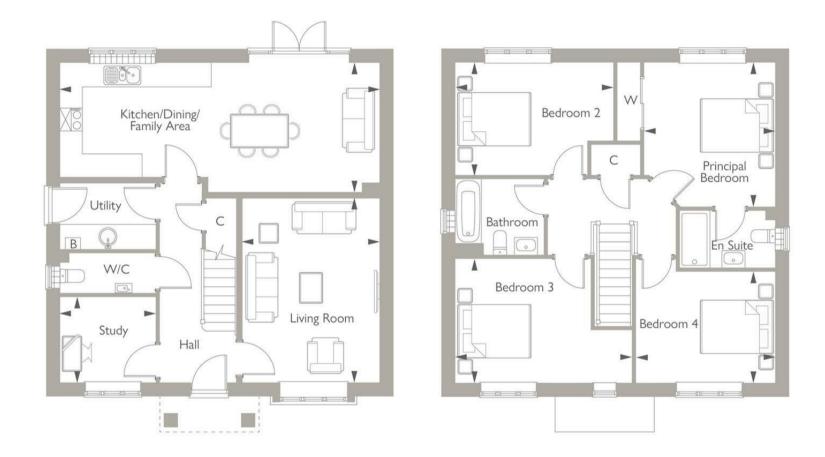

The accommodation is arranged over two levels, and briefly comprises:

Entrance Hall, cloakroom, spacious kitchen / dining / family area with SMEG integrated kitchen appliances & flooring included, and with French doors to the rear garden, separate utility room, living room, and study, on the ground floor.

On the first level are the four bedrooms, all of which are doubles, with the principal bedroom benefitting from fitted wardrobes and an en-suite shower room. Finally is the family bathroom. Externally there is a single garage, driveway and rear garden.

Strakers are delighted to support Bewley Homes with their exciting new Development at Alexandra Gate. Please kindly call 01249 652717 to arrange a visit.

Rooms

Ground Floor

Living Room - 4.82m x 3.60m - 15'9" x 11'9" Kitchen/Dining/Family Area - 8.38m x 3.37m - 27'6" x 11'0" Study - 2.52m x 2.25m - 8'3" x 7'3"

First Floor

Principal Bedroom - 3.77m x 3.44m - 12'4" x 11'3" Bedroom 2 - 4.16m x 2.95m - 13'6" x 9'6" Bedroom 3 - 4.64m x 3.25m - 15'0" x 10'6" Bedroom 4 - 3.66m x 2.91m - 12'0" x 9'6"