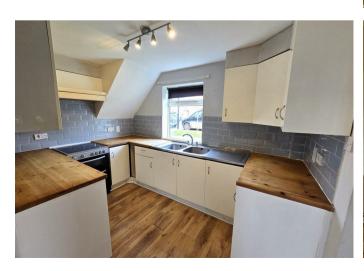

The accommodation is arranged over two levels, and briefly comprises; entrance hall, large 23ft sitting / dining room, fitted kitchen, utility room, two double bedrooms, a further single bedroom, and the modern family bathroom.