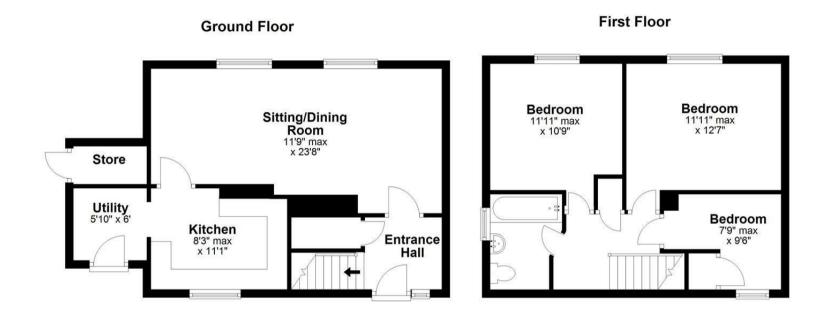

The accommodation is arranged over two levels, and briefly comprises; entrance hall, large 23ft sitting / dining room, fitted kitchen, utility room, two double bedrooms, a further single bedroom, and the modern family bathroom.

## **Property information**

Council Tax Band: B

Freehold

Services - Mains Electricity, Water, Gas and Drainage.

Gas Fired Central Heating

EPC Rating: D

Total area: approx. 917.6 sq. feet

Disclaimer These particulars, whilst believed to be accurate are set out as a general outline only for guidance and do not constitute any part of an offer or contract. Intending purchasers should not rely on them as statements of representation of fact, but must satisfy themselves by inspection or otherwise as to their accuracy. No person in this firms employment has the authority to make or give any representation or warranty in respect of the property. All measurements and distances are approximate only. Your home is at risk if you do not keep up repayments on a mortgage or other loan secured on it.