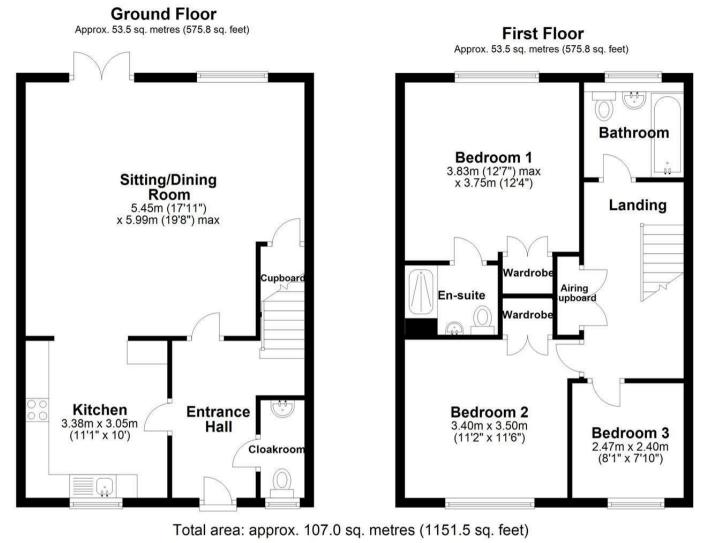

The property benefits from neutral décor throughout and offers accommodation over two floors comprising; entrance hall with cloakroom off, good sized sitting/dining room with French doors opening onto the rear garden, kitchen with modern units and built in oven, hob and extractor, bedroom one with en suite shower room, two further bedrooms and a bathroom with white suite.

Externally there is an easily maintainable paved patio garden to the rear and allocated parking for two cars.

Please Note: This property must be a second home, although may be used for 12 months throughout the year.