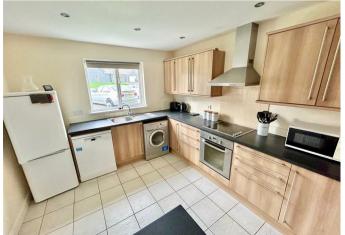

The property benefits from neutral décor throughout and offers accommodation over two floors comprising; entrance hall with cloakroom off, good sized sitting/dining room with French doors opening onto the rear garden, kitchen with modern units and built in oven, hob and extractor, bedroom one with en suite shower room, two further bedrooms and a bathroom with white suite.