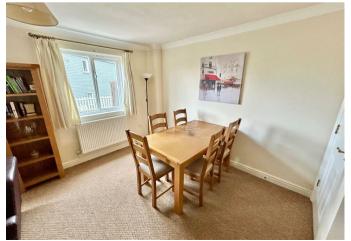

The property benefits from neutral décor throughout and offers accommodation over two floors comprising; entrance hall with cloakroom off, good sized sitting/dining room with French doors opening onto the rear garden, kitchen with modern units and built in oven, hob and extractor, bedroom one with en suite shower room, two further bedrooms and a bathroom with white suite.