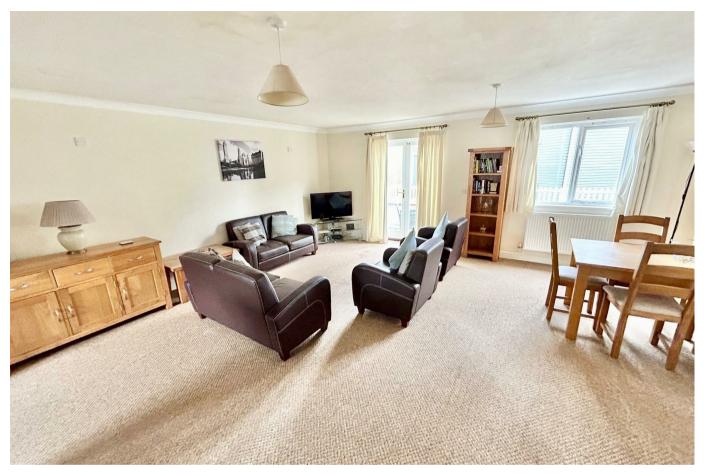

The property benefits from neutral décor throughout and offers accommodation over two floors comprising; entrance hall with cloakroom off, good sized sitting/dining room with French doors opening onto the rear garden, kitchen with modern units and built in oven, hob and extractor, bedroom one with en suite shower room, two further bedrooms and a bathroom with white suite.