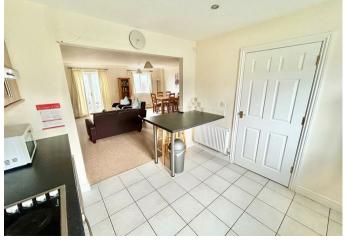

The property benefits from neutral décor throughout and offers accommodation over two floors comprising; entrance hall with cloakroom off, good sized sitting/dining room with French doors opening onto the rear garden, kitchen with modern units and built in oven, hob and extractor, bedroom one with en suite shower room, two further bedrooms and a bathroom with white suite.