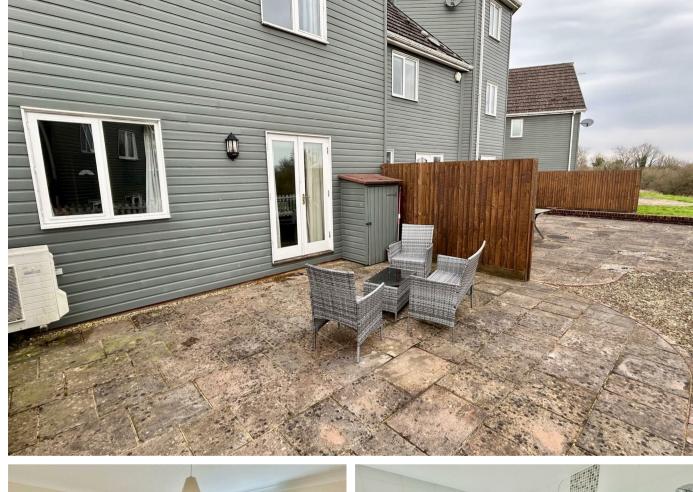

Externally there is an easily maintainable paved patio garden to the rear and allocated parking for two cars.

Please Note: This property must be a second home, although may be used for 12 months throughout the year.