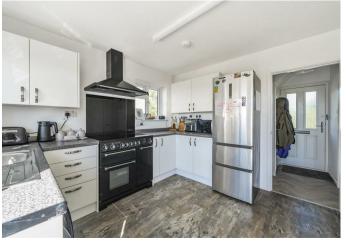

The internal living arrangements are over two levels, and briefly comprise; entrance hall, dual-aspect sitting room / diner with wood burner, fitted kitchen, three bedrooms and the modern family bathroom.