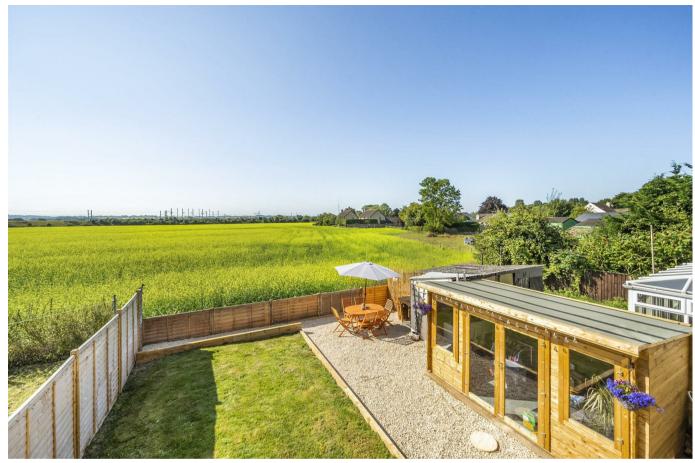

Externally the property offers a large front garden, with off-road parking, and a landscaped rear garden, with summer house, wonderful views over the neighbouring agricultural land.