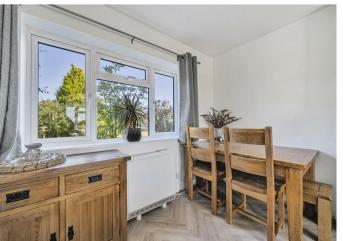

The internal living arrangements are over two levels, and briefly comprise; entrance hall, dual-aspect sitting room / diner with wood burner, fitted kitchen, three bedrooms and the modern family bathroom.