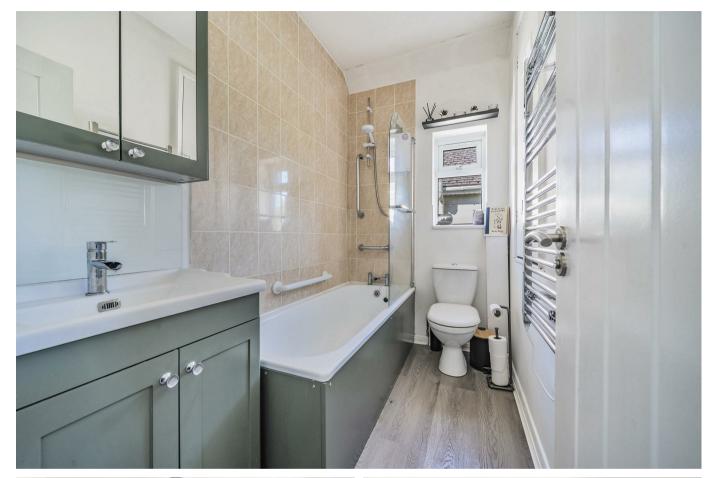

The internal living arrangements are over two levels, and briefly comprise; entrance hall, dual-aspect sitting room / diner with wood burner, fitted kitchen, three bedrooms and the modern family bathroom.