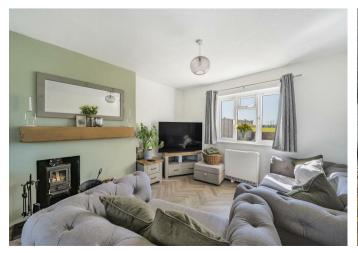

The internal living arrangements are over two levels, and briefly comprise; entrance hall, dual-aspect sitting room / diner with wood burner, fitted kitchen, three bedrooms and the modern family bathroom.