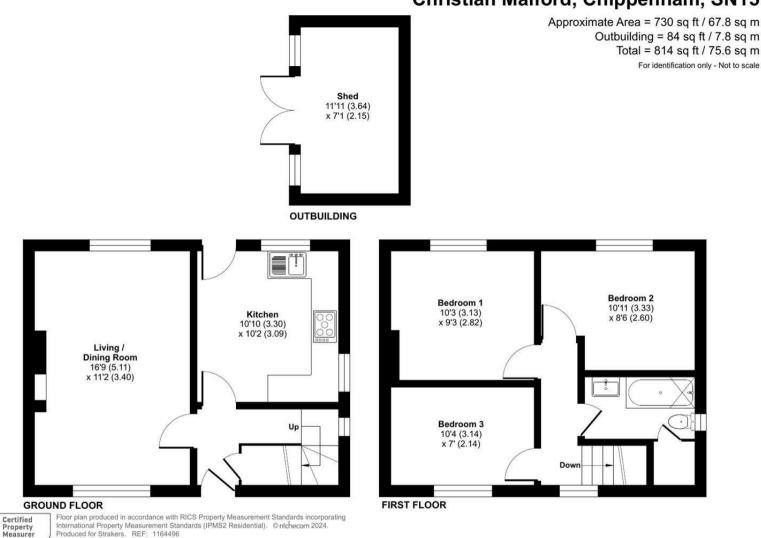

The internal living arrangements are over two levels, and briefly comprise; entrance hall, dual-aspect sitting room / diner with wood burner, fitted kitchen, three bedrooms and the modern family bathroom.

Externally the property offers a large front garden, with off-road parking, and a landscaped rear garden, with summer house, wonderful views over the neighbouring agricultural land.