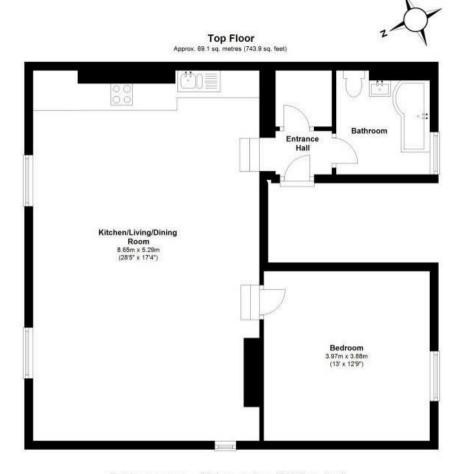

The property offers well proportioned accommodation comprising; communal entrance hall, private hall with large cupboard housing the central heating boiler and plumbing for a washing machine, superb, 28'4" x 17'4", open plan sitting room/kitchen with modern units and built in oven, hob and extractor, generous double bedroom and a bathroom with contemporary white suite.

Council Tax Band: A

Leasehold - TBC

Ground Rent - £1 per annum

Service/Maintenance Charge - Approximately £460 per annum

EPC Rating; C

Mains Services

Total area: approx. 69.1 sq. metres (743.9 sq. feet)

Whilst every attempt has been made to ensure the accuracy of the floor plans contained here, measurements of doors, windows and rooms are approximate and no responsibility is taken by Reside Bath Limited for any error, omission or misstatement. These plans are for representation purposes only as defined by RICS Code of Measuring Practice and should be used as such by any prospective Tenant. © Copyright Reside Bath Limited 2016. Any copyring, reproduction or unauthorised use of this floor plan is strictly prohibited.