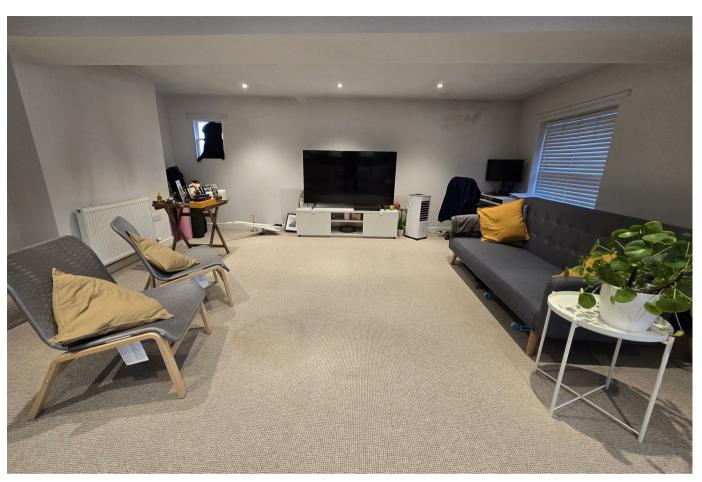

The property offers well proportioned accommodation comprising; communal entrance hall, private hall with large cupboard housing the central heating boiler and plumbing for a washing machine, superb, 28'4" x 17'4", open plan sitting room/kitchen with modern units and built in oven, hob and extractor, generous double bedroom and a bathroom with contemporary white suite.