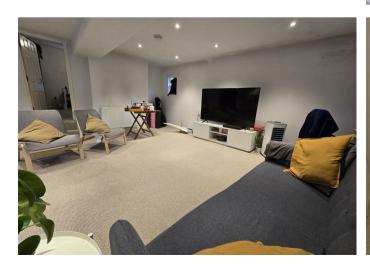

The property offers well proportioned accommodation comprising; communal entrance hall, private hall with large cupboard housing the central heating boiler and plumbing for a washing machine, superb, 28'4" x 17'4", open plan sitting room/kitchen with modern units and built in oven, hob and extractor, generous double bedroom and a bathroom with contemporary white suite.