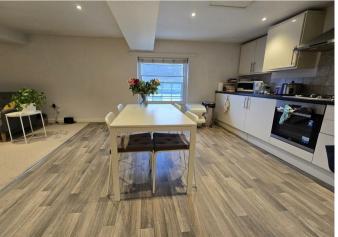

The property offers well proportioned accommodation comprising; communal entrance hall, private hall with large cupboard housing the central heating boiler and plumbing for a washing machine, superb, 28'4" x 17'4", open plan sitting room/kitchen with modern units and built in oven, hob and extractor, generous double bedroom and a bathroom with contemporary white suite.