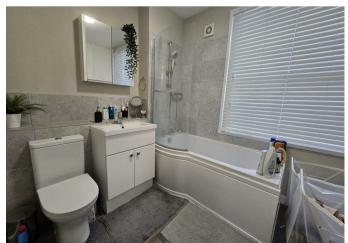

The property offers well proportioned accommodation comprising; communal entrance hall, private hall with large cupboard housing the central heating boiler and plumbing for a washing machine, superb, 28'4" x 17'4", open plan sitting room/kitchen with modern units and built in oven, hob and extractor, generous double bedroom and a bathroom with contemporary white suite.