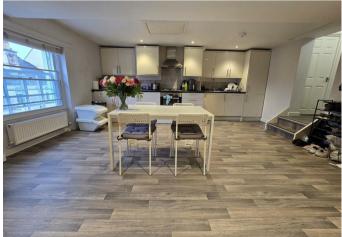

The property offers well proportioned accommodation comprising; communal entrance hall, private hall with large cupboard housing the central heating boiler and plumbing for a washing machine, superb, 28'4" x 17'4", open plan sitting room/kitchen with modern units and built in oven, hob and extractor, generous double bedroom and a bathroom with contemporary white suite.