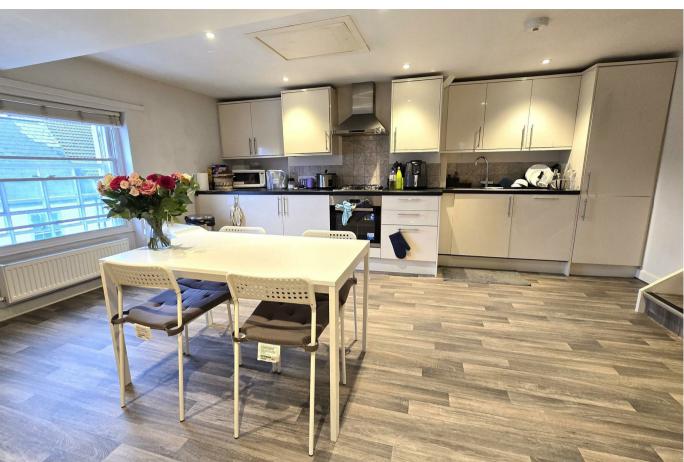

The property offers well proportioned accommodation comprising; communal entrance hall, private hall with large cupboard housing the central heating boiler and plumbing for a washing machine, superb, 28'4" x 17'4", open plan sitting room/kitchen with modern units and built in oven, hob and extractor, generous double bedroom and a bathroom with contemporary white suite.