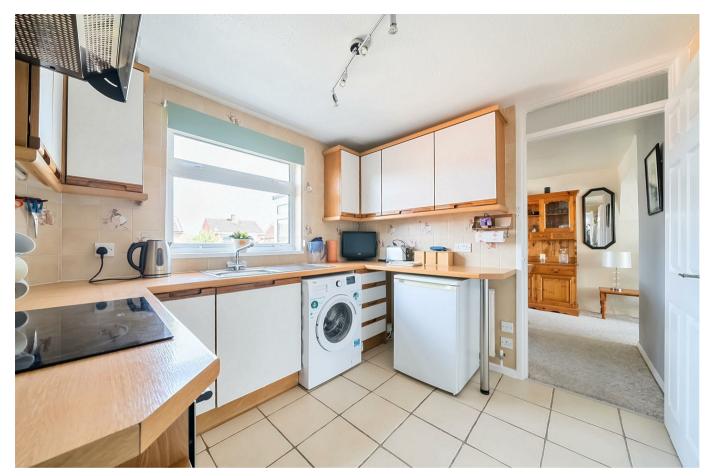

The accommodation is arranged over two levels, and briefly comprises; entrance hall, sitting room, fitted kitchen, dining room, utility room, and conservatory, on the ground floor. Three bedrooms, including two doubles with built-in wardrobes, and the family shower room, can be found on the first floor.