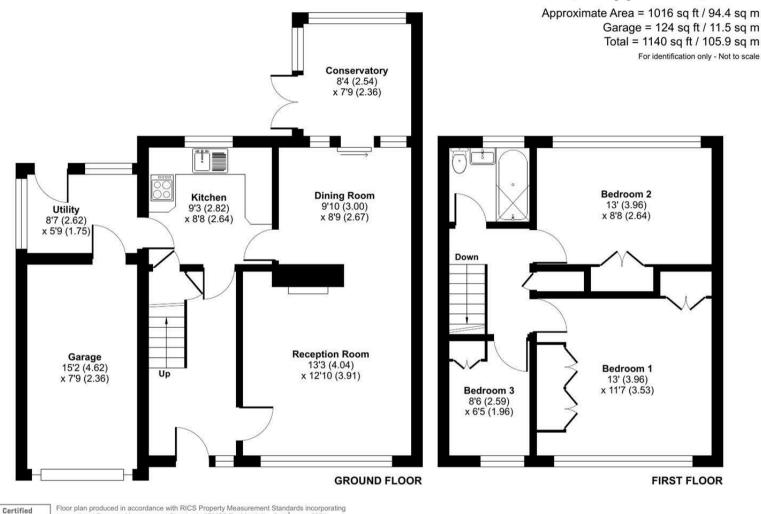

The accommodation is arranged over two levels, and briefly comprises; entrance hall, sitting room, fitted kitchen, dining room, utility room, and conservatory, on the ground floor. Three bedrooms, including two doubles with built-in wardrobes, and the family shower room, can be found on the first floor.

## Hardens Mead, Chippenham, SN15

Property Measurer

International Property Measurement Standards (IPMS2 Residential). © ntchecom 2024. Produced for Strakers. REF: 1173552

Disclaimer These particulars, whilst believed to be accurate are set out as a general outline only for guidance and do not constitute any part of an offer or contract. Intending purchasers should not rely on them as statements of representation of fact, but must satisfy themselves by inspection or otherwise as to their accuracy. No person in this firms employment has the authority to make or give any representation or warranty in respect of the property. All measurements and distances are approximate only. Your home is at risk if you do not keep up repayments on a mortgage or other loan secured on it.