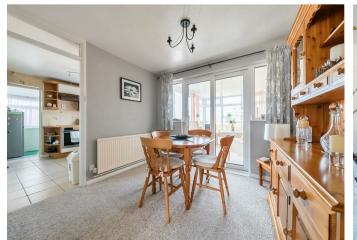

The accommodation is arranged over two levels, and briefly comprises; entrance hall, sitting room, fitted kitchen, dining room, utility room, and conservatory, on the ground floor. Three bedrooms, including two doubles with built-in wardrobes, and the family shower room, can be found on the first floor.