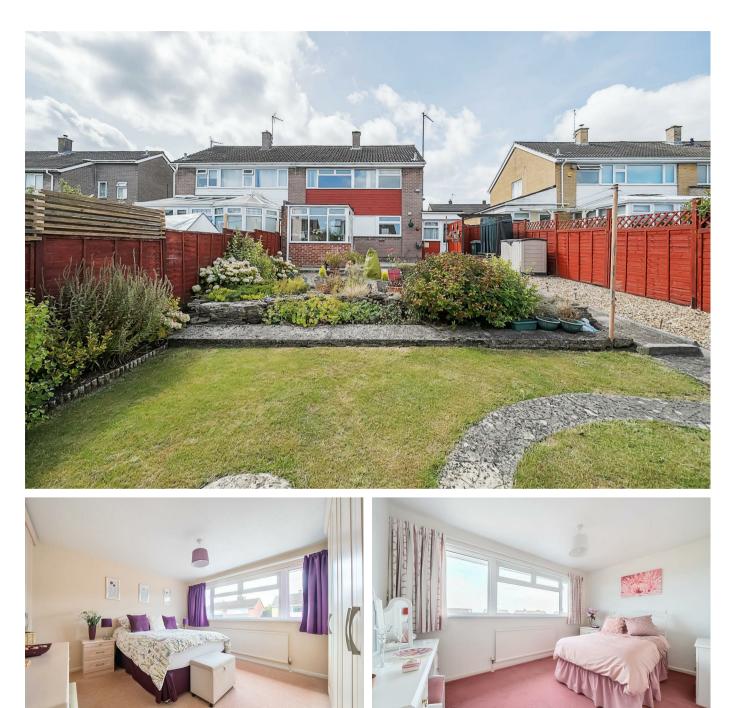

The accommodation is arranged over two levels, and briefly comprises; entrance hall, sitting room, fitted kitchen, dining room, utility room, and conservatory, on the ground floor. Three bedrooms, including two doubles with built-in wardrobes, and the family shower room, can be found on the first floor.

Externally the property benefits from an established, and well-maintained rear garden, with lawned, patio and raised bed areas. To the front is a driveway suitable for multiple vehicles, and a single garage.