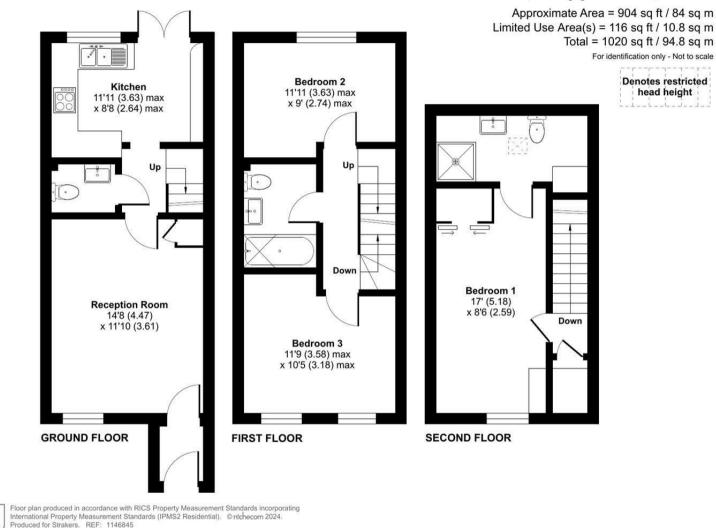

An immaculate, semi detached house with easily maintainable, landscaped rear garden and off street parking for two cars, which enjoys a tucked away position on the popular Birds Marsh development.

The property offers accommodation over three floors comprising; entrance porch, sitting room, inner hall with cloakroom off, kitchen/dining room with modern units and French doors opening onto the rear garden, two double bedrooms and a bathroom with white suite on the first floor and a good sized principle bedroom with en suite shower room on the second floor.