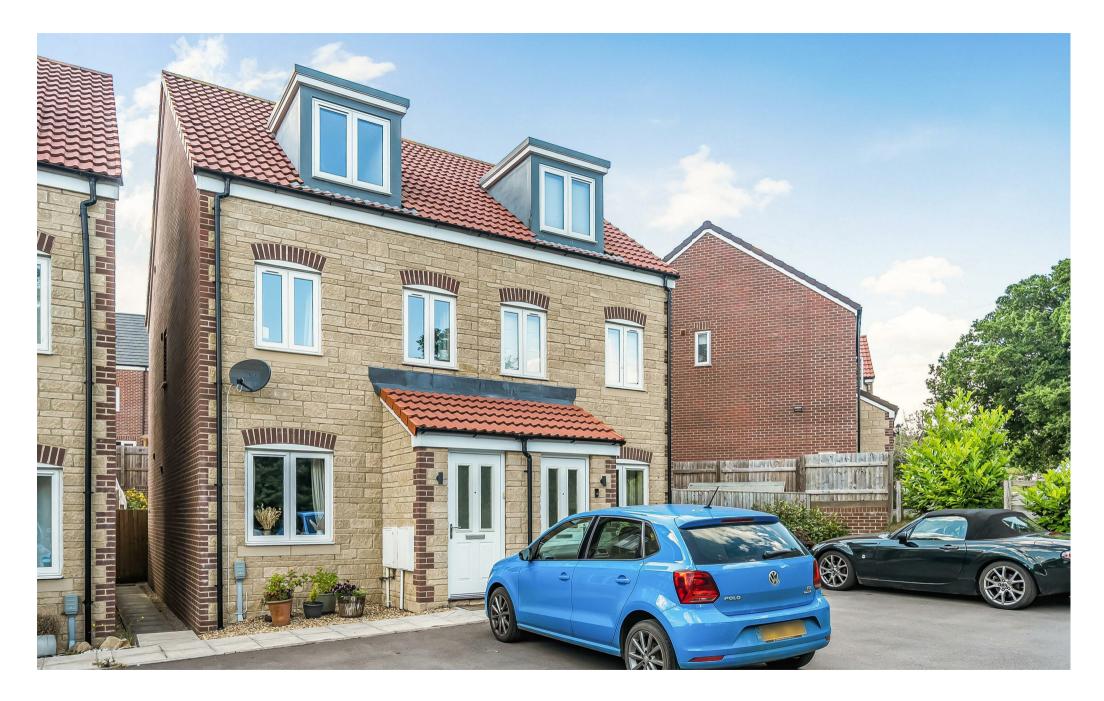

### ◎ 19 Neath Drive, Chippenham, Wiltshire, SN15 1UU

## ② £300,000

An immaculate, three double bedroom, two bathroom, semi detached house with easily maintainable, landscaped rear garden and off street parking for two cars, which is pleasantly situated on the popular Birds Marsh development.

- Modern, Semi Detached House
- Very Well Presented Throughout
- Three Bedrooms
- UPVC Double Glazing & Gas Central Heating
- Bathroom & En Suite Shower Room
- Cloakroom
- Landscaped Rear Garden
- Off Street Parking For Two Cars
- Popular Birds Marsh Development
- Freehold
- EPC Rating B

An immaculate, semi detached house with easily maintainable, landscaped rear garden and off street parking for two cars, which enjoys a tucked away position on the popular Birds Marsh development.

The property offers accommodation over three floors comprising; entrance porch, sitting room, inner hall with cloakroom off, kitchen/dining room with modern units and French doors opening onto the rear garden, two double bedrooms and a bathroom with white suite on the first floor and a good sized principle bedroom with en suite shower room on the second floor.