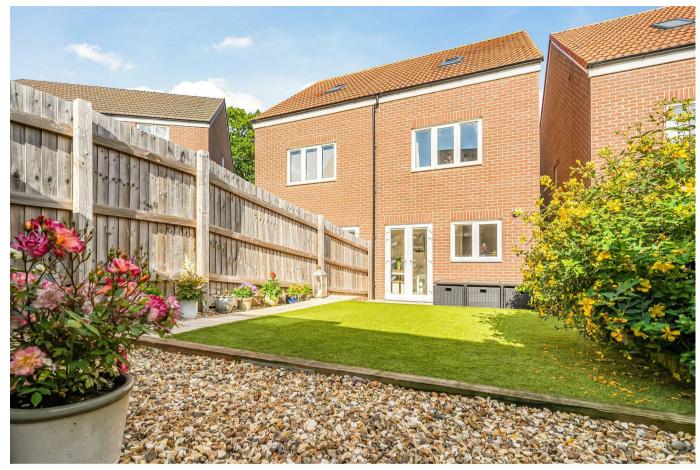

Externally there is a superb, landscaped rear garden with paved patio seating area and section of artificial lawn. Gated access to the side leading to the front of the property.

Off street parking to the front of the property for two cars.